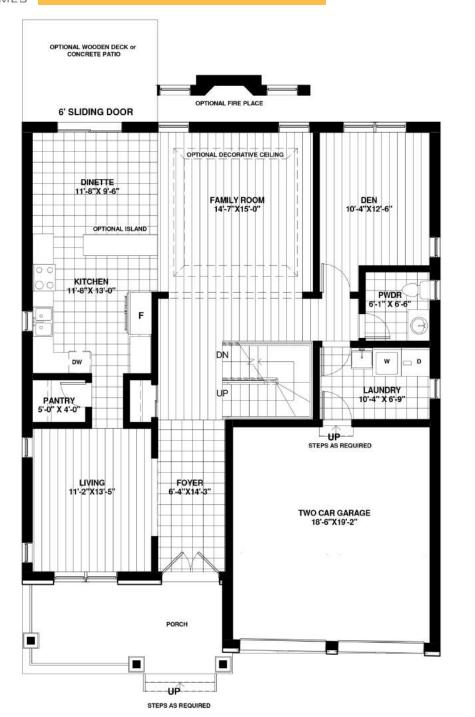

# THE ASTORIA

THE ASTORIA ELEVATION `C'

GROUND FLOOR : 1384 sq.ft.

SECOND FLOOR: 1649 sq.ft.

#### Notes:

- Base prices are subject to change.
- Prices include HST with rebate going to the builder.
- Prices do not include Lot Premiums on enlarged/pie shaped lots.
- The height of the main floor ceiling is 8'.
- Elevation A Front elevation to have stone on first floor with vinyl siding on the 2nd floor. Side and back elevations to be all vinyl siding.
- **Elevation B** Front elevation to have **4' stone skirt** with balance to be **stone** and/or **stucco**. Side and back elevations to be all **vinyl siding**.
- Elevation C Front elevation to have 4' stone skirt with balance to be stone and/or stucco. Side and back elevations to include 4' brick skirt with the balance to be vinyl siding.