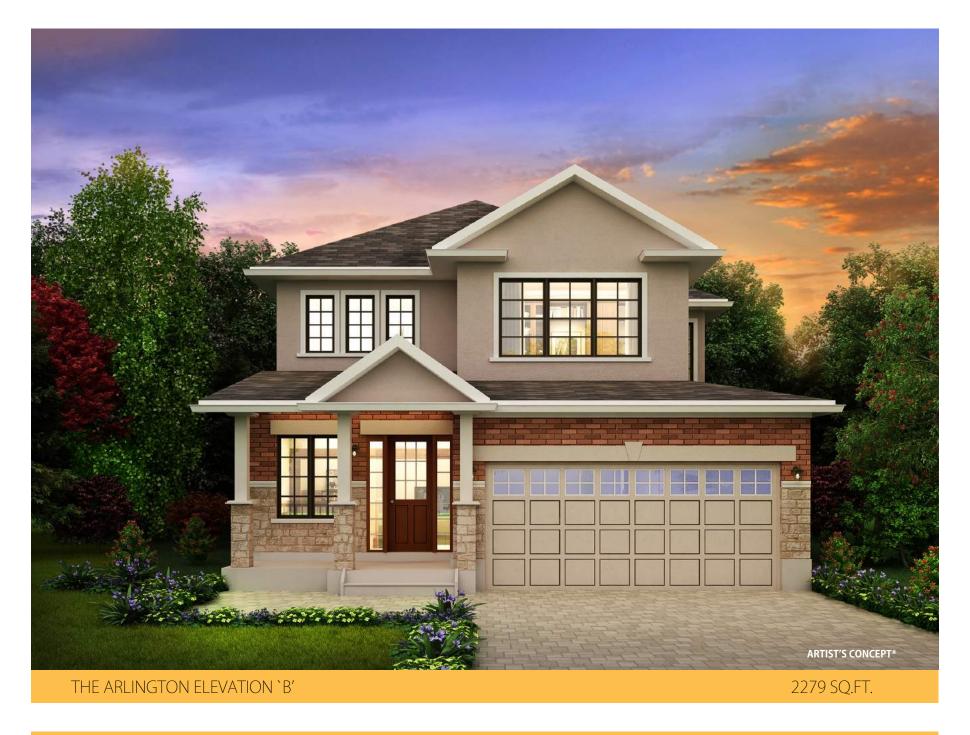

THE ARLINGTON ELEVATION `C'

SECOND FLOOR: 1148 sq.ft.

#### Notes:

- Base prices are subject to change.
- Prices include HST with rebate going to the builder.
- Prices do not include Lot Premiums on enlarged/pie shaped lots.
- The height of the main floor ceiling is 8'.
- **Elevation A** Front elevation to have **brick** on first floor with **vinyl siding** on the 2nd floor. Side and back elevations to be all **vinyl siding**.
- **Elevation B** Front elevation to have **4' stone skirt** with balance to be **brick** and/or **stucco**. Side and back elevations to be all **vinyl siding**.
- **Elevation C** Front elevation to have **4' stone skirt** with balance to be **brick** and/or **stucco**. Side and back elevations to include **4' brick skirt** with the balance to be **vinyl siding**.