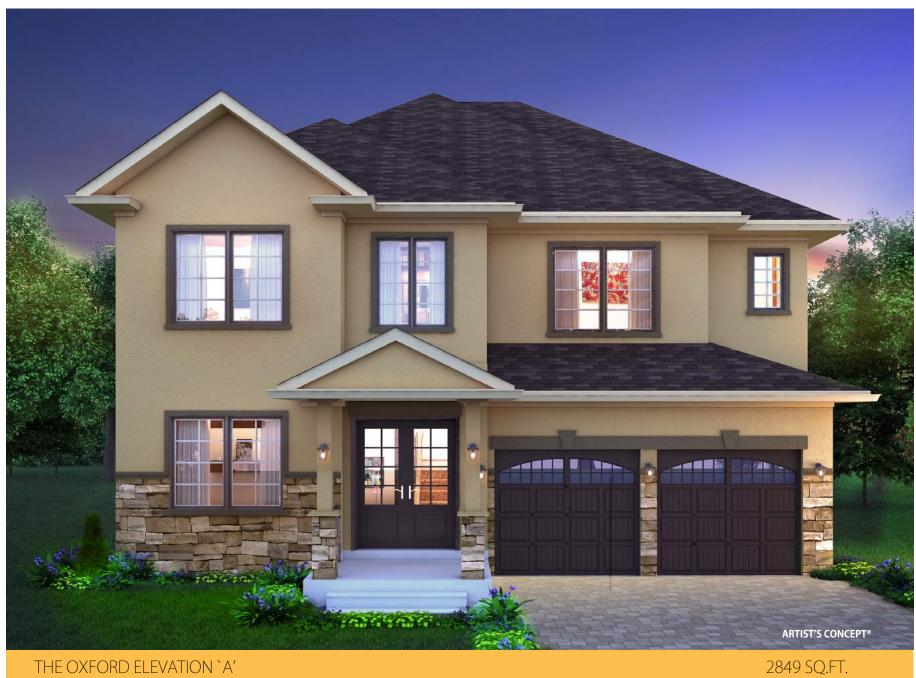

## THE OXFORD

THE OXFORD ELEVATION `C'

GROUND FLOOR: 1464 sq.ft.

SECOND FLOOR: 1385 sq.ft.

#### Notes:

- Base prices are subject to change.
- Prices include HST with rebate going to the builder.
- Prices do not include Lot Premiums on enlarged/pie shaped lots.
- The height of the main floor ceiling is 8'.
- **Elevation A** Front elevation to have **stone** on first floor with **stucco** on the 2nd floor. Side and back elevations to be all **vinyl siding**.
- Elevation B Front elevation to have 4' stone skirt with balance to be stone and/or stucco. Side and back elevations to be all vinyl siding.
- Elevation C Front elevation to have 4' stone skirt with balance to be stone and/or stucco. Side and back elevations to include 4' brick skirt with the balance to be vinyl siding.