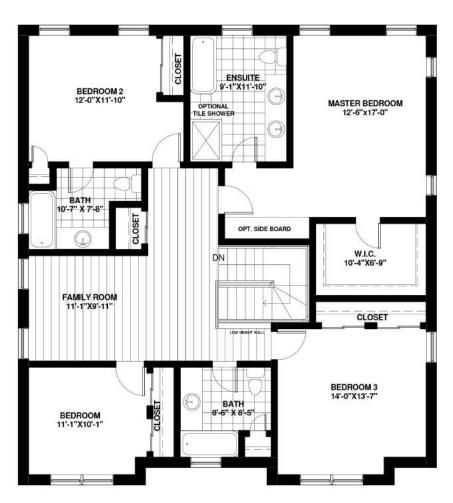

# THE ASTORIA

THE ASTORIA ELEVATION `C'

GROUND FLOOR : 1384 sq.ft.

SECOND FLOOR: 1649 sq.ft.

#### Notes:

- Base prices are subject to change.
- Prices include HST with rebate going to the builder.
- Prices do not include Lot Premiums on enlarged/pie shaped lots.
- The height of the main floor ceiling is 8'.
- Elevation A Front elevation to have stone on first floor with vinyl siding on the 2nd floor. Side and back elevations to be all vinyl siding.
- **Elevation B** Front elevation to have **4' stone skirt** with balance to be **stone** and/or **stucco**. Side and back elevations to be all **vinyl siding**.
- Elevation C Front elevation to have 4' stone skirt with balance to be stone and/or stucco. Side and back elevations to include 4' brick skirt with the balance to be vinyl siding.