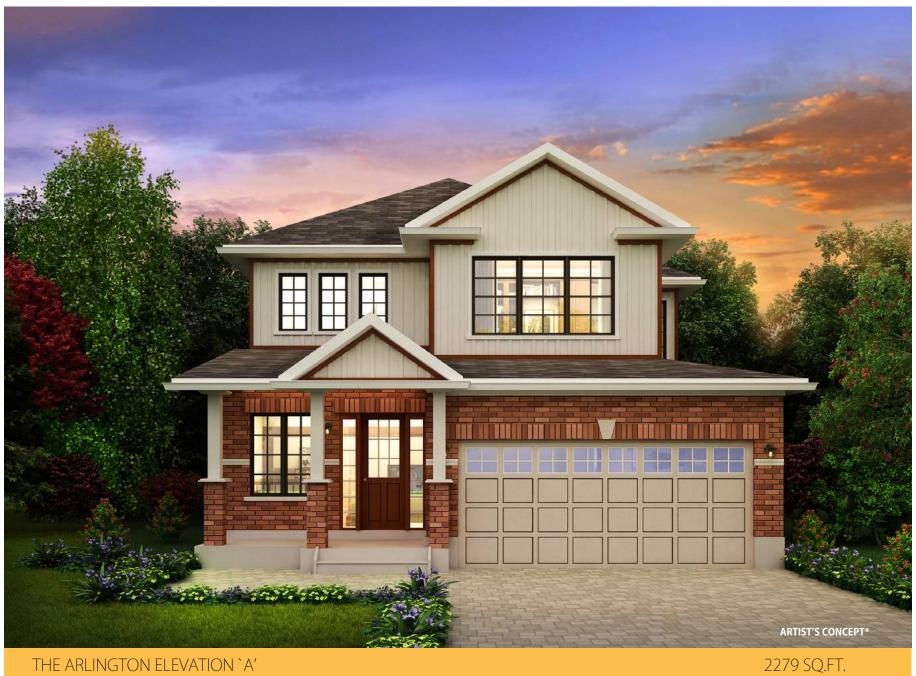

THE ARLINGTON ELEVATION `C'

SECOND FLOOR: 1148 sq.ft.

#### Notes:

- Base prices are subject to change.
- Prices include HST with rebate going to the builder.
- Prices do not include Lot Premiums on enlarged/pie shaped lots.
- The height of the main floor ceiling is 8'.
- **Elevation A** Front elevation to have **brick** on first floor with **vinyl siding** on the 2nd floor. Side and back elevations to be all **vinyl siding**.
- **Elevation B** Front elevation to have **4' stone skirt** with balance to be **brick** and/or **stucco**. Side and back elevations to be all **vinyl siding**.
- **Elevation C** Front elevation to have **4' stone skirt** with balance to be **brick** and/or **stucco**. Side and back elevations to include **4' brick skirt** with the balance to be **vinyl siding**.