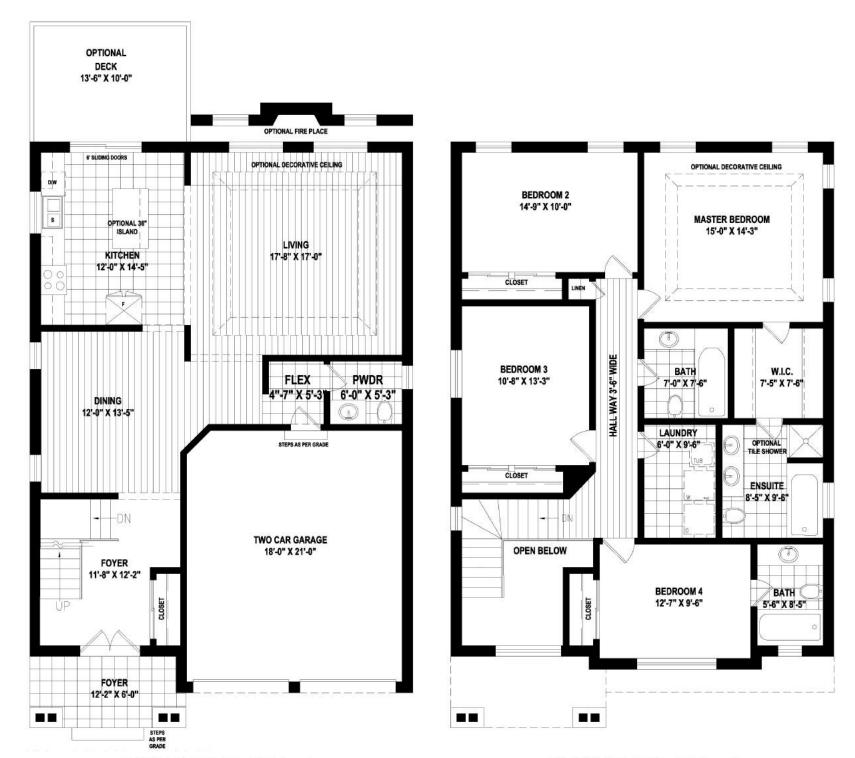

THE CAMBRIDGE ELEVATION `C'

GROUND FLOOR: 1024 sq.ft.

SECOND FLOOR: 1296 sq.ft.

#### Notes:

- Base prices are subject to change.
- Prices include HST with rebate going to the builder.
- Prices do not include Lot Premiums on enlarged/pie shaped lots.
- The height of the main floor ceiling is 8'.
- **Elevation A** Front elevation to have **brick** on first floor with **vinyl siding** on the 2nd floor. Side and back elevations to be all **vinyl siding**.
- Elevation B Front elevation to have 4' stone skirt with balance to be brick and/or stucco. Side and back elevations to be all vinyl siding.
- Elevation C Front elevation to have 4' stone skirt with balance to be brick and/or stucco. Side and back elevations to include 4' brick skirt with the balance to be vinyl siding.