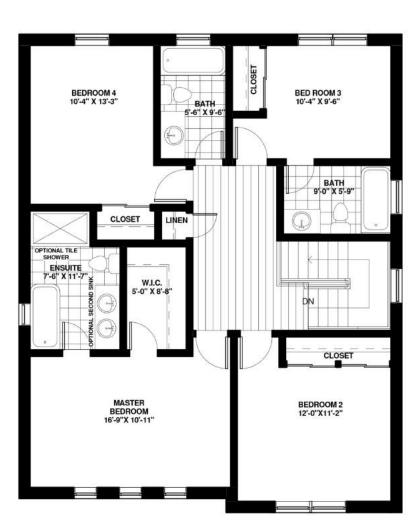

THE KINGSTON ELEVATION `C'

GROUND FLOOR: 1055 sq.ft.

SECOND FLOOR: 1258 sq.ft.

#### Notes:

- Base prices are subject to change.
- Prices include HST with rebate going to the builder.
- Prices do not include Lot Premiums on enlarged/pie shaped lots.
- The height of the main floor ceiling is 8'.
- Elevation A Front elevation to have brick on first floor with vinyl siding on the 2nd floor. Side and back elevations to be all vinyl siding.
- **Elevation B** Front elevation to have **4'** brick skirt with balance to be brick and/or stucco. Side and back elevations to be all vinyl siding.
- Elevation C Front elevation to have 4' brick skirt with balance to be brick and/or stucco. Side and back elevations to include 4' brick skirt with the balance to be vinyl siding.