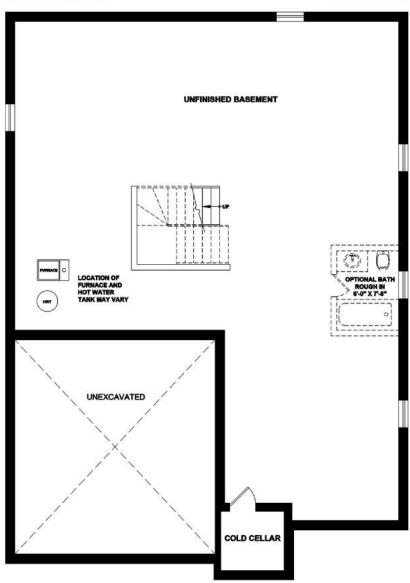

## THE BEL AIR

THE BEL AIR ELEVATION `C'

- Prices include HST with rebate going to the builder.
- Prices do not include Lot Premiums on enlarged/pie shaped lots.
- The height of the main floor ceiling is 8'.
- **Elevation A** Front elevation to have **stone & stucco** on first floor and **stucco** on the 2nd floor. Side and back elevations to be all **vinyl siding**.
- Elevation B Front elevation to have stone & stucco on first floor and stucco on the 2nd floor. Side and back elevations to be all vinyl siding.
- Elevation C Front elevation to have stone & stucco on first floor and stucco on the 2nd floor. Side and back elevations to include 4' brick skirt with the balance to be vinyl siding.