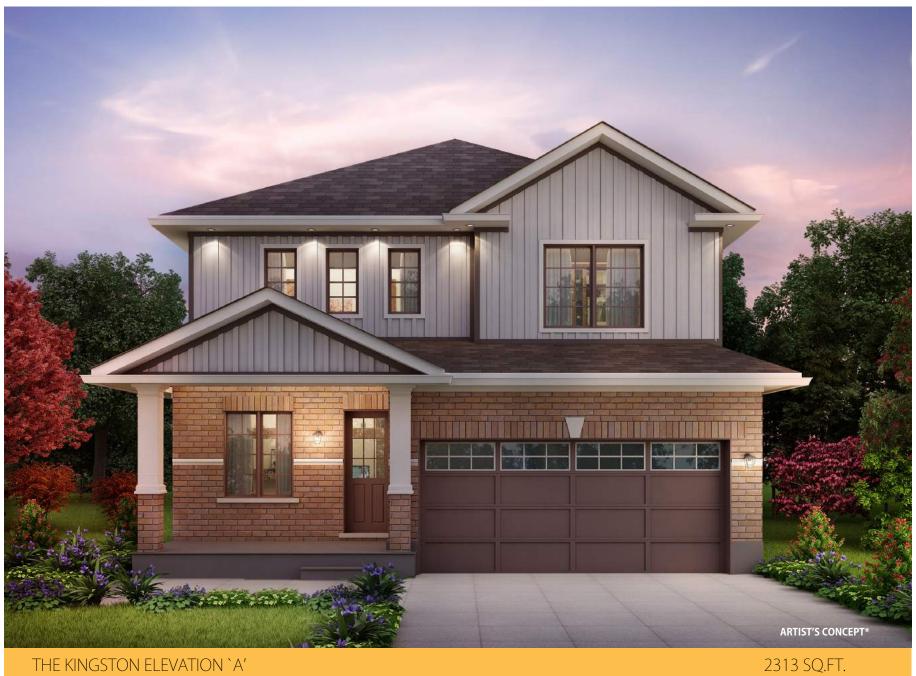

THE KINGSTON ELEVATION `C'

GROUND FLOOR: 1055 sq.ft.

SECOND FLOOR: 1258 sq.ft.

#### Notes:

- Base prices are subject to change.
- Prices include HST with rebate going to the builder.
- Prices do not include Lot Premiums on enlarged/pie shaped lots.
- The height of the main floor ceiling is 8'.
- Elevation A Front elevation to have brick on first floor with vinyl siding on the 2nd floor. Side and back elevations to be all vinyl siding.
- **Elevation B** Front elevation to have **4'** brick skirt with balance to be brick and/or stucco. Side and back elevations to be all vinyl siding.
- Elevation C Front elevation to have 4' brick skirt with balance to be brick and/or stucco. Side and back elevations to include 4' brick skirt with the balance to be vinyl siding.