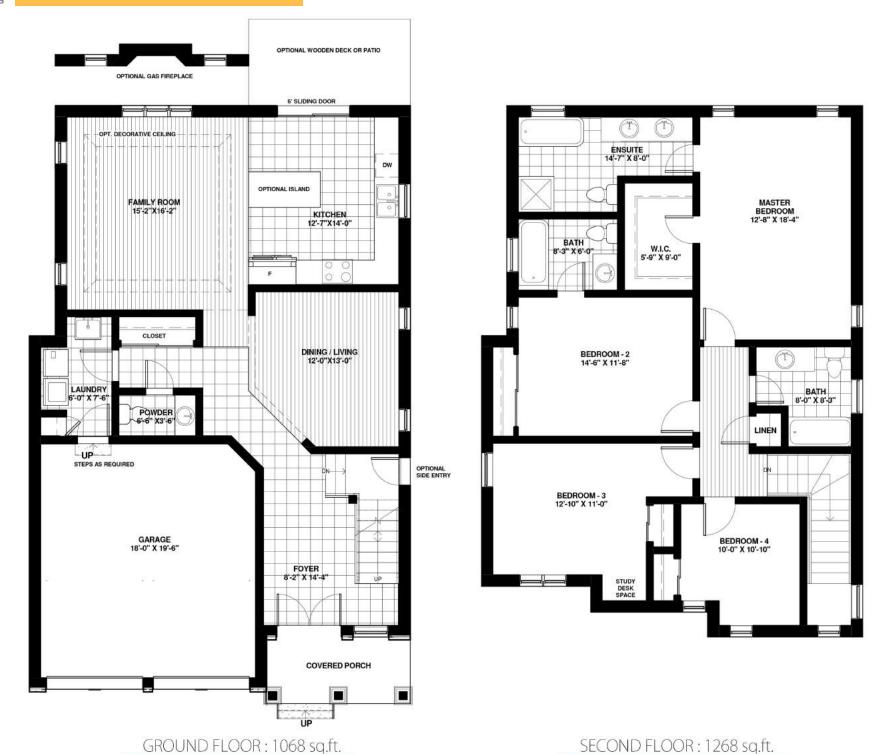

## THE AURORA

THE AURORA ELEVATION `C'

UNFINISHED BASEMENT

JOGGIOGO OF CONTROL OF

#### Notes:

- Base prices are subject to change.
- Prices include HST with rebate going to the builder.

  Prices do not include Lot Promiums on only good/pio sha
- Prices do not include Lot Premiums on enlarged/pie shaped lots.
  The height of the main floor ceiling is 8'.
- **Elevation A** Front elevation to have **brick** on first floor with **vinyl siding** on the 2nd floor. Side and back elevations to be all **vinyl siding**.
- Elevation B Front elevation to have 4' stone skirt with balance to be brick and/or stucco. Side and back elevations to be all vinyl siding.
- Elevation C Front elevation to have 4' stone skirt with balance to be brick and/or stucco. Side and back elevations to include 4' brick skirt with the balance to be vinyl siding.