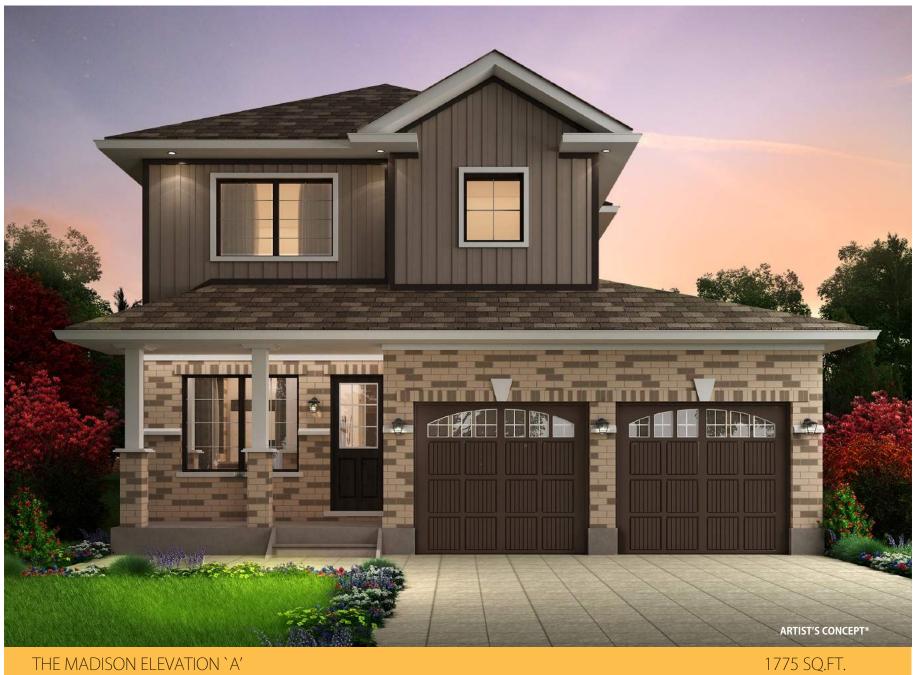

#### Notes:

- Base prices are subject to change.
- Prices include HST with rebate going to the builder.
- Prices do not include Lot Premiums on enlarged/pie shaped lots.
- The height of the main floor ceiling is 8'.
- Elevation A Front elevation to have brick on first floor with vinyl siding on the 2nd floor. Side and back elevations to be all vinyl siding.
- Elevation B Front elevation to have 4' stone skirt with balance to be brick and/or stucco. Side and back elevations to be all vinyl siding.
- Elevation C Front elevation to have 4' stone skirt with balance to be brick and/or stucco. Side and back elevations to include 4' brick skirt with the balance to be vinyl siding.