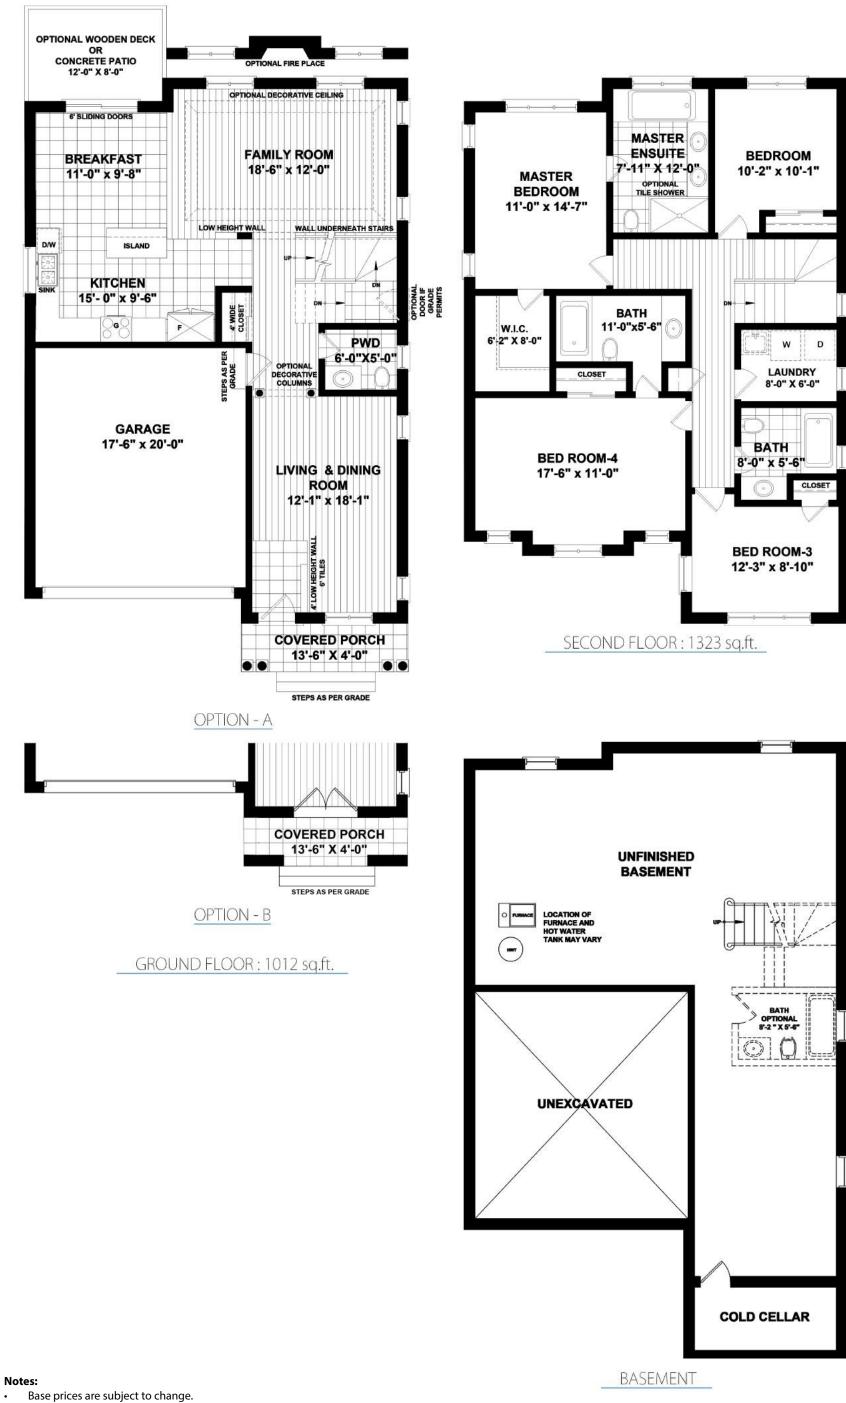

### THE SIENNA

THE SIENNA ELEVATION `C'

STYLE A - 2335 SO.FT.

- Prices include HST with rebate going to the builder.
- Prices do not include Lot Premiums on enlarged/pie shaped lots.
- The height of the main floor ceiling is 8'.
- **Elevation A** Front elevation to have **brick** on first floor with **vinyl siding** on the 2nd floor. Side and back elevations to be all **vinyl siding**. **Elevation B** – Front elevation to have **4' stone skirt** with balance to be **brick** and/or **stucco**. Side and back elevations to be all **vinyl siding**.
- Elevation C Front elevation to have 4' stone skirt with balance to be brick and/or stucco. Side and back elevations to include 4' brick skirt with the balance to be vinyl siding.