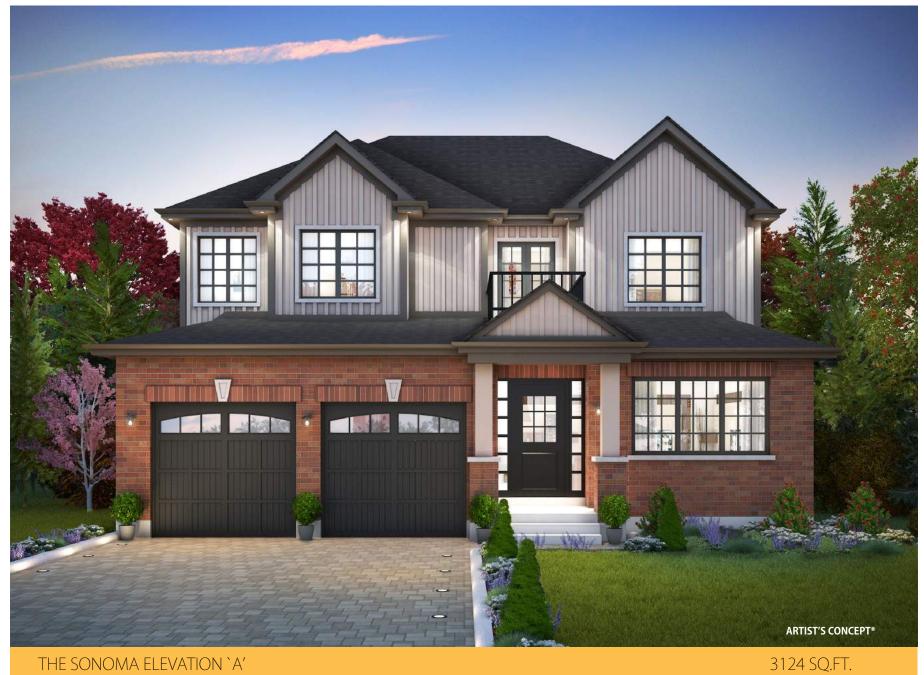

THE SONOMA ELEVATION `C'

GROUND FLOOR: 1589 sq.ft.

SECOND FLOOR: 1535 sq.ft.

#### Notes:

- Base prices are subject to change.
- Prices include HST with rebate going to the builder.
- Prices do not include Lot Premiums on enlarged/pie shaped lots.
- The height of the main floor ceiling is 8'.
- **Elevation A** Front elevation to have **brick** on first floor with **vinyl siding** on the 2nd floor. Side and back elevations to be all **vinyl siding**.
- Elevation B Front elevation to have 4' stone skirt with balance to be brick and/or stucco. Side and back elevations to be all vinyl siding.
- Elevation C Front elevation to have 4' stone skirt with balance to be brick and/or stucco. Side and back elevations to include 4' brick skirt with the balance to be vinyl siding.