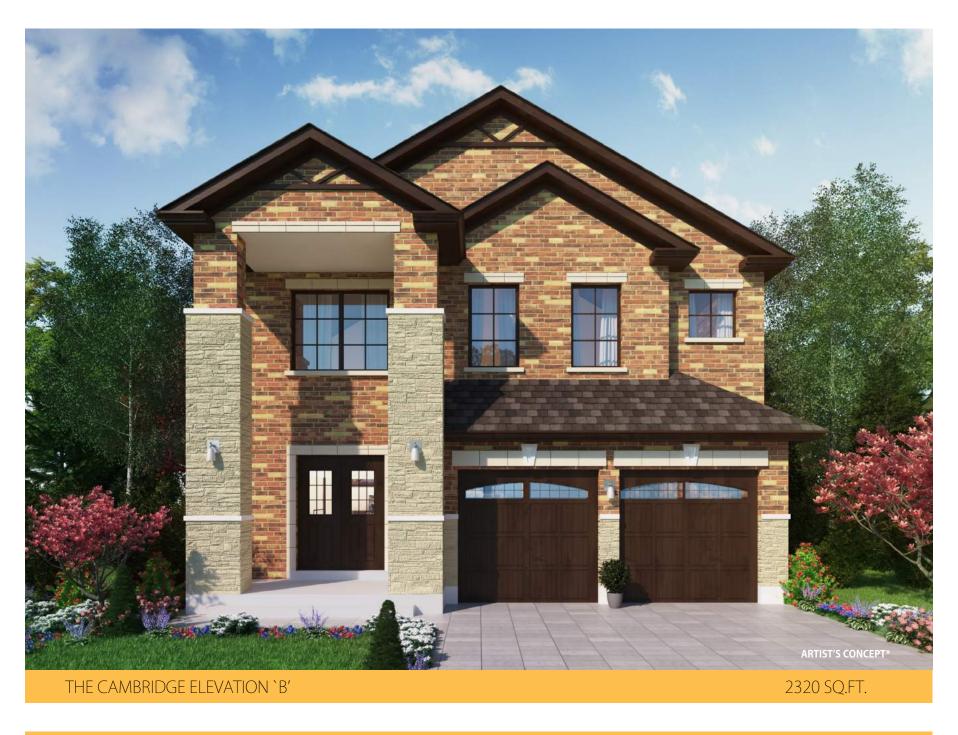

THE CAMBRIDGE ELEVATION `C'

GROUND FLOOR: 1024 sq.ft.

SECOND FLOOR: 1296 sq.ft.

#### Notes:

- Base prices are subject to change.
- Prices include HST with rebate going to the builder.
- Prices do not include Lot Premiums on enlarged/pie shaped lots.
- The height of the main floor ceiling is 8'.
- **Elevation A** Front elevation to have **brick** on first floor with **vinyl siding** on the 2nd floor. Side and back elevations to be all **vinyl siding**.
- Elevation B Front elevation to have 4' stone skirt with balance to be brick and/or stucco. Side and back elevations to be all vinyl siding.
- Elevation C Front elevation to have 4' stone skirt with balance to be brick and/or stucco. Side and back elevations to include 4' brick skirt with the balance to be vinyl siding.