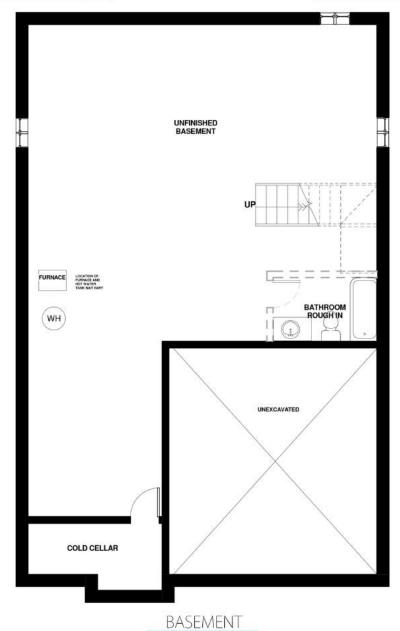

THE CAMBRIDGE ELEVATION `C'

GROUND FLOOR: 1024 sq.ft.

SECOND FLOOR: 1296 sq.ft.

UNEXCAVATED

Elevation C – Front elevation to have 4' brick skirt with balance to be brick and/or stucco. Side and back elevations to include 4' brick skirt with the balance to be vinyl siding.

COLD CELLAR