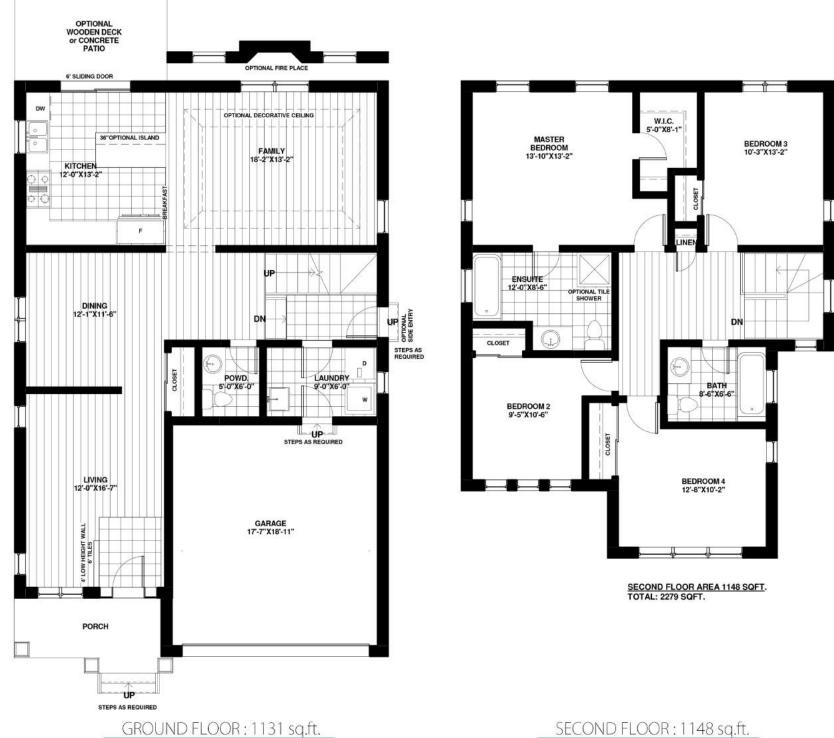

THE ARLINGTON ELEVATION `C'

SECOND FLOOR: 1148 sq.ft.

#### Notes:

- Base prices are subject to change.
- Prices include HST with rebate going to the builder.
- Prices do not include Lot Premiums on enlarged/pie shaped lots.
- The height of the main floor ceiling is 8'.
- **Elevation A** Front elevation to have **brick** on first floor with **vinyl siding** on the 2nd floor. Side and back elevations to be all **vinyl siding**.
- **Elevation B** Front elevation to have **4' stone skirt** with balance to be **brick** and/or **stucco**. Side and back elevations to be all **vinyl siding**.
- **Elevation C** Front elevation to have **4' stone skirt** with balance to be **brick** and/or **stucco**. Side and back elevations to include **4' brick skirt** with the balance to be **vinyl siding**.