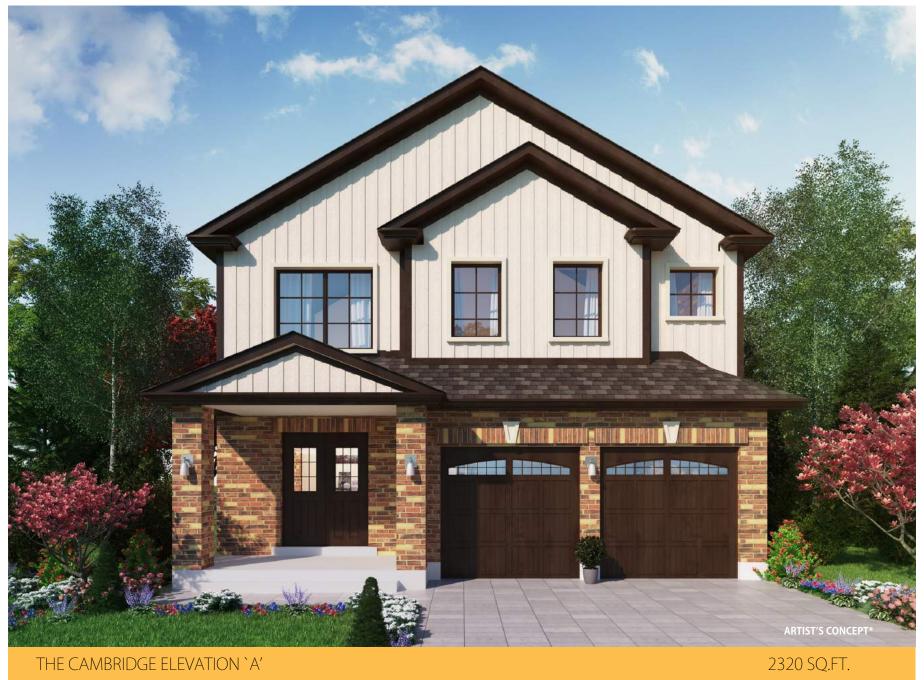

THE CAMBRIDGE ELEVATION `C'

GROUND FLOOR: 1024 sq.ft.

SECOND FLOOR: 1296 sq.ft.

#### Notes:

- Base prices are subject to change.
- Prices include HST with rebate going to the builder.
- Prices do not include Lot Premiums on enlarged/pie shaped lots.
- The height of the main floor ceiling is 8'.
- **Elevation A** Front elevation to have **brick** on first floor with **vinyl siding** on the 2nd floor. Side and back elevations to be all **vinyl siding**.
- Elevation B Front elevation to have 4' stone skirt with balance to be brick and/or stucco. Side and back elevations to be all vinyl siding.
- Elevation C Front elevation to have 4' stone skirt with balance to be brick and/or stucco. Side and back elevations to include 4' brick skirt with the balance to be vinyl siding.