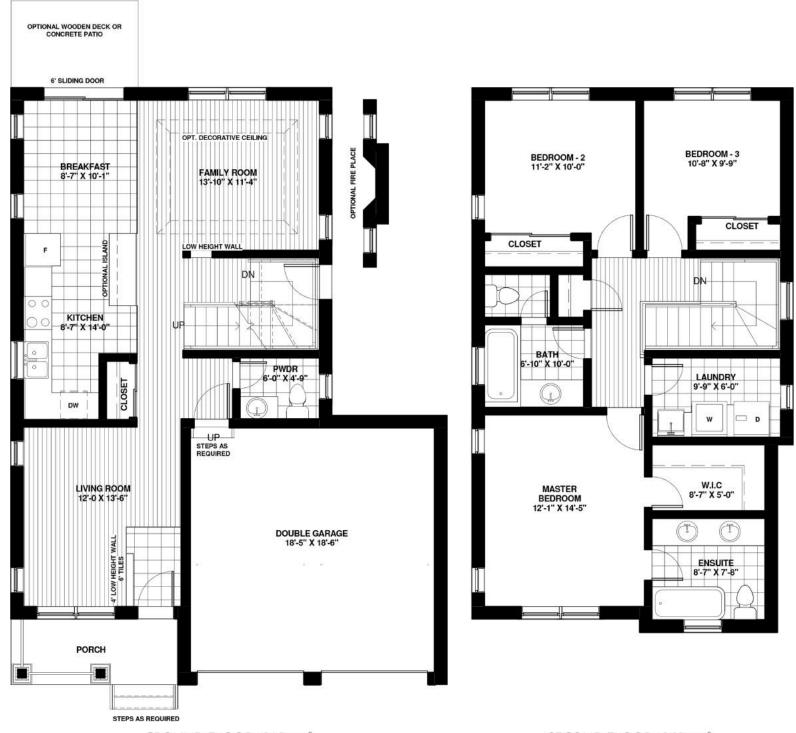

#### Notes:

- Base prices are subject to change.
- Prices include HST with rebate going to the builder.
- Prices do not include Lot Premiums on enlarged/pie shaped lots.
- The height of the main floor ceiling is 8'.
- Elevation A Front elevation to have brick on first floor with vinyl siding on the 2nd floor. Side and back elevations to be all vinyl siding.
- Elevation B Front elevation to have 4' stone skirt with balance to be brick and/or stucco. Side and back elevations to be all vinyl siding.
- Elevation C Front elevation to have 4' stone skirt with balance to be brick and/or stucco. Side and back elevations to include 4' brick skirt with the balance to be vinyl siding.