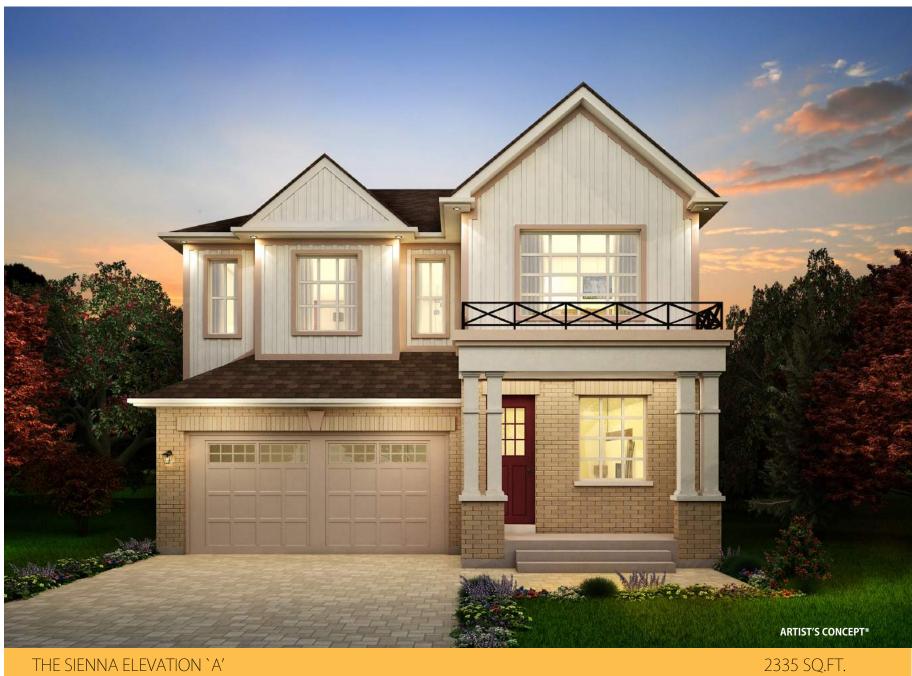

### THE SIENNA

THE SIENNA ELEVATION `C'

STYLE A - 2335 SO.FT.

- Prices include HST with rebate going to the builder.
- Prices do not include Lot Premiums on enlarged/pie shaped lots.
- The height of the main floor ceiling is 8'.
- **Elevation A** Front elevation to have **brick** on first floor with **vinyl siding** on the 2nd floor. Side and back elevations to be all **vinyl siding**. **Elevation B** – Front elevation to have **4' stone skirt** with balance to be **brick** and/or **stucco**. Side and back elevations to be all **vinyl siding**.
- Elevation C Front elevation to have 4' stone skirt with balance to be brick and/or stucco. Side and back elevations to include 4' brick skirt with the balance to be vinyl siding.