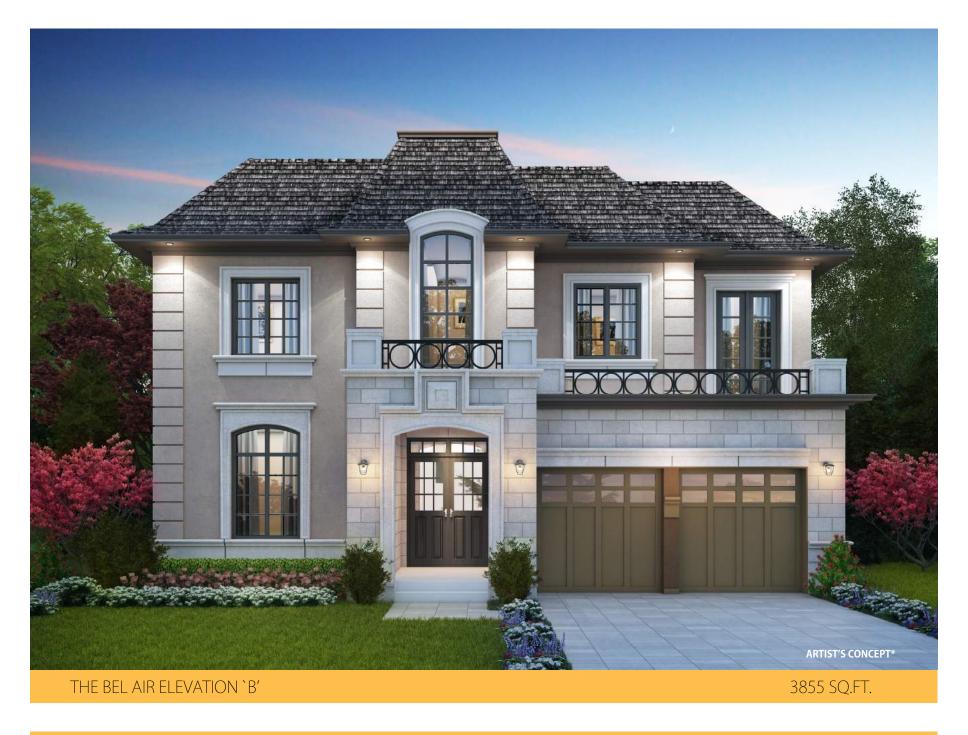

## THE BEL AIR

THE BEL AIR ELEVATION `C'

- Prices include HST with rebate going to the builder.
- Prices do not include Lot Premiums on enlarged/pie shaped lots.
- The height of the main floor ceiling is 8'.
- **Elevation A** Front elevation to have **stone & stucco** on first floor and **stucco** on the 2nd floor. Side and back elevations to be all **vinyl siding**.
- Elevation B Front elevation to have stone & stucco on first floor and stucco on the 2nd floor. Side and back elevations to be all vinyl siding.
- Elevation C Front elevation to have stone & stucco on first floor and stucco on the 2nd floor. Side and back elevations to include 4' brick skirt with the balance to be vinyl siding.