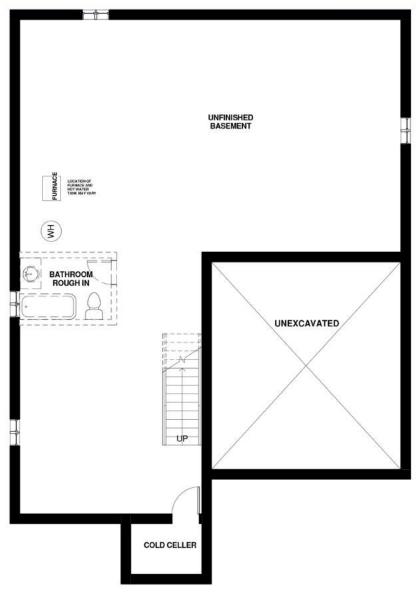

### THE HUDSON

THE HUDSON ELEVATION `C'

COLD CELLAR

WALL UNDERNEATH STAIRS

OPTIONAL BATH
ROUGH IN
6-47 X 7-87

TANK MAY VARY

UNEXCAVATED

BASEMENT

UNEXCAVATED

Elevation C – Front elevation to have 4' brick skirt with balance to be brick and/or stucco. Side and back elevations to include 4' brick skirt with the balance to be vinyl siding.

COLD CELLAR