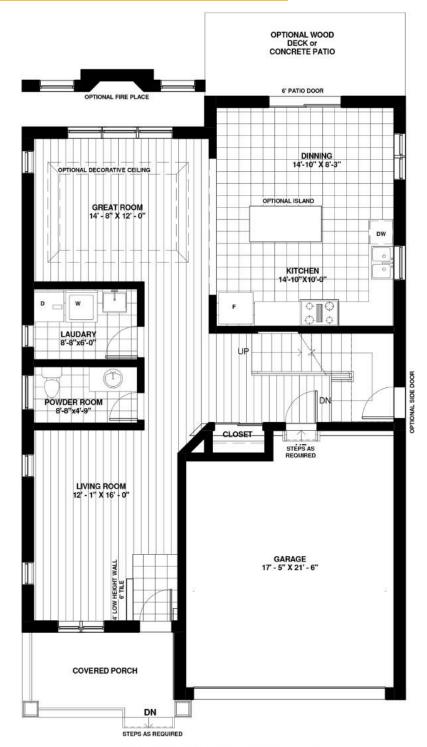

THE KINGSTON ELEVATION `C'

GROUND FLOOR: 1055 sq.ft.

SECOND FLOOR: 1258 sq.ft.

#### Notes:

- Base prices are subject to change.
- Prices include HST with rebate going to the builder.
- Prices do not include Lot Premiums on enlarged/pie shaped lots.
- The height of the main floor ceiling is 8'.
- Elevation A Front elevation to have brick on first floor with vinyl siding on the 2nd floor. Side and back elevations to be all vinyl siding.
- **Elevation B** Front elevation to have **4'** brick skirt with balance to be brick and/or stucco. Side and back elevations to be all vinyl siding.
- Elevation C Front elevation to have 4' brick skirt with balance to be brick and/or stucco. Side and back elevations to include 4' brick skirt with the balance to be vinyl siding.