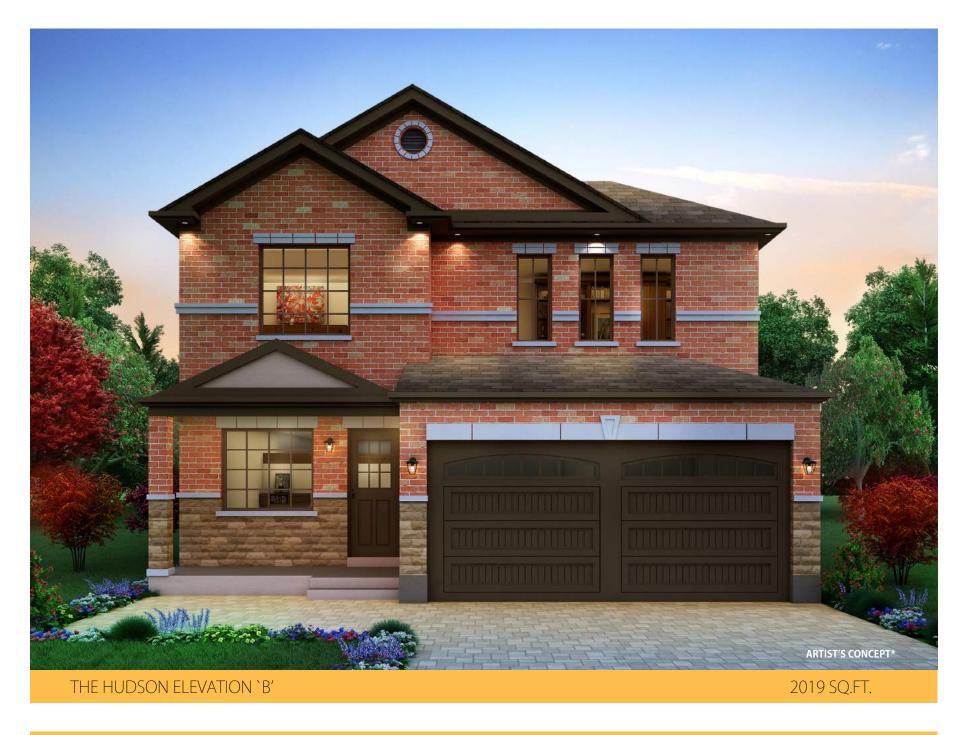

### THE HUDSON

THE HUDSON ELEVATION `C'

COLD CELLAR

WALL UNDERNEATH STAIRS

OPTIONAL BATH
ROUGH IN
6-47 X 7-87

TANK MAY VARY

UNEXCAVATED

BASEMENT

#### Notes:

- Base prices are subject to change.
- Prices include HST with rebate going to the builder.
- Prices do not include Lot Premiums on enlarged/pie shaped lots.
- The height of the main floor ceiling is 8'.
- **Elevation A** Front elevation to have **brick** on first floor with **vinyl siding** on the 2nd floor. Side and back elevations to be all **vinyl siding**.
- Elevation B Front elevation to have 4' stone skirt with balance to be brick and/or stucco. Side and back elevations to be all vinyl siding.
- Elevation C Front elevation to have 4' stone skirt with balance to be brick and/or stucco. Side and back elevations to include 4' brick skirt with the balance to be vinyl siding.