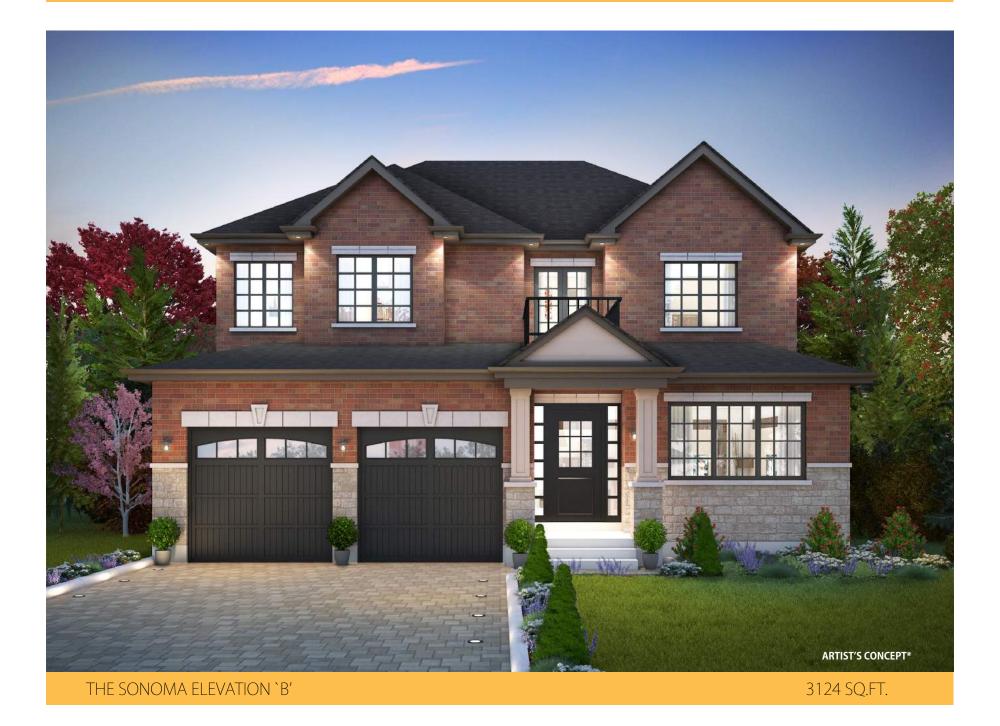

THE SONOMA ELEVATION `C'

GROUND FLOOR: 1589 sq.ft.

SECOND FLOOR: 1535 sq.ft.

#### Notes:

- Base prices are subject to change.
- Prices include HST with rebate going to the builder.
- Prices do not include Lot Premiums on enlarged/pie shaped lots.
- The height of the main floor ceiling is 8'.
- **Elevation A** Front elevation to have **brick** on first floor with **vinyl siding** on the 2nd floor. Side and back elevations to be all **vinyl siding**.
- Elevation B Front elevation to have 4' stone skirt with balance to be brick and/or stucco. Side and back elevations to be all vinyl siding.
- Elevation C Front elevation to have 4' stone skirt with balance to be brick and/or stucco. Side and back elevations to include 4' brick skirt with the balance to be vinyl siding.