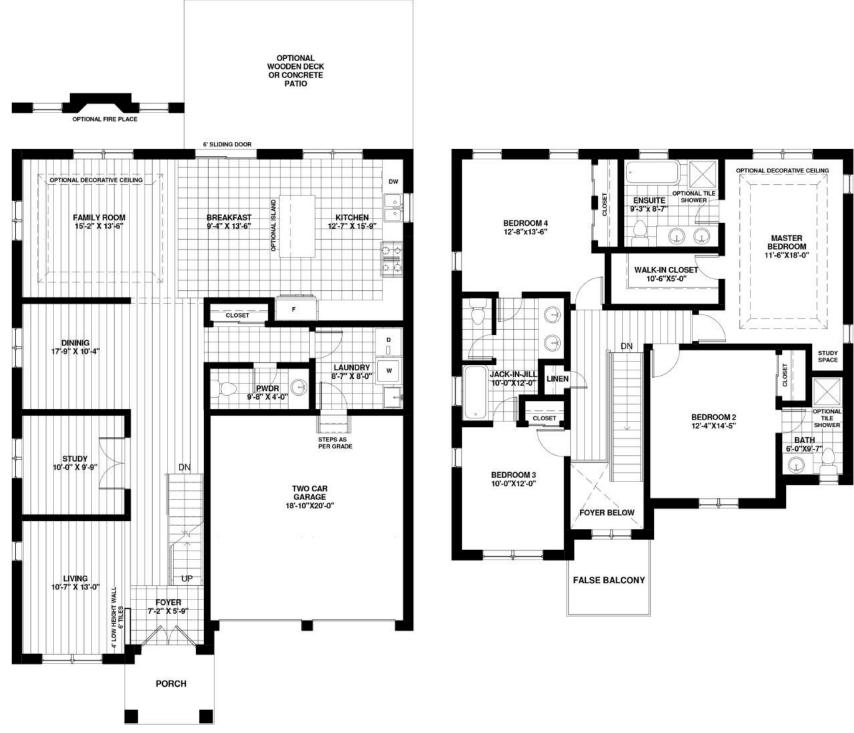

## THE OXFORD

THE OXFORD ELEVATION `C'

GROUND FLOOR: 1464 sq.ft.

SECOND FLOOR: 1385 sq.ft.

#### Notes:

- Base prices are subject to change.
- Prices include HST with rebate going to the builder.
- Prices do not include Lot Premiums on enlarged/pie shaped lots.
- The height of the main floor ceiling is 8'.
- **Elevation A** Front elevation to have **stone** on first floor with **stucco** on the 2nd floor. Side and back elevations to be all **vinyl siding**.
- Elevation B Front elevation to have 4' stone skirt with balance to be stone and/or stucco. Side and back elevations to be all vinyl siding.
- Elevation C Front elevation to have 4' stone skirt with balance to be stone and/or stucco. Side and back elevations to include 4' brick skirt with the balance to be vinyl siding.