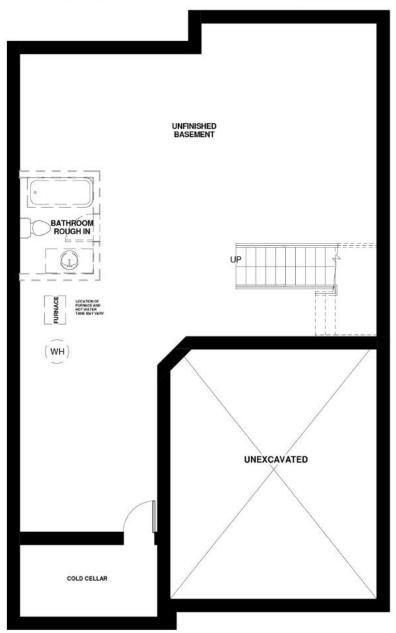

THE ARLINGTON ELEVATION `C'

SECOND FLOOR: 1148 sq.ft.

#### Notes:

- Base prices are subject to change.
- Prices include HST with rebate going to the builder.
- Prices do not include Lot Premiums on enlarged/pie shaped lots.
- The height of the main floor ceiling is 8'.
- **Elevation A** Front elevation to have **brick** on first floor with **vinyl siding** on the 2nd floor. Side and back elevations to be all **vinyl siding**.
- **Elevation B** Front elevation to have **4' stone skirt** with balance to be **brick** and/or **stucco**. Side and back elevations to be all **vinyl siding**.
- **Elevation C** Front elevation to have **4' stone skirt** with balance to be **brick** and/or **stucco**. Side and back elevations to include **4' brick skirt** with the balance to be **vinyl siding**.