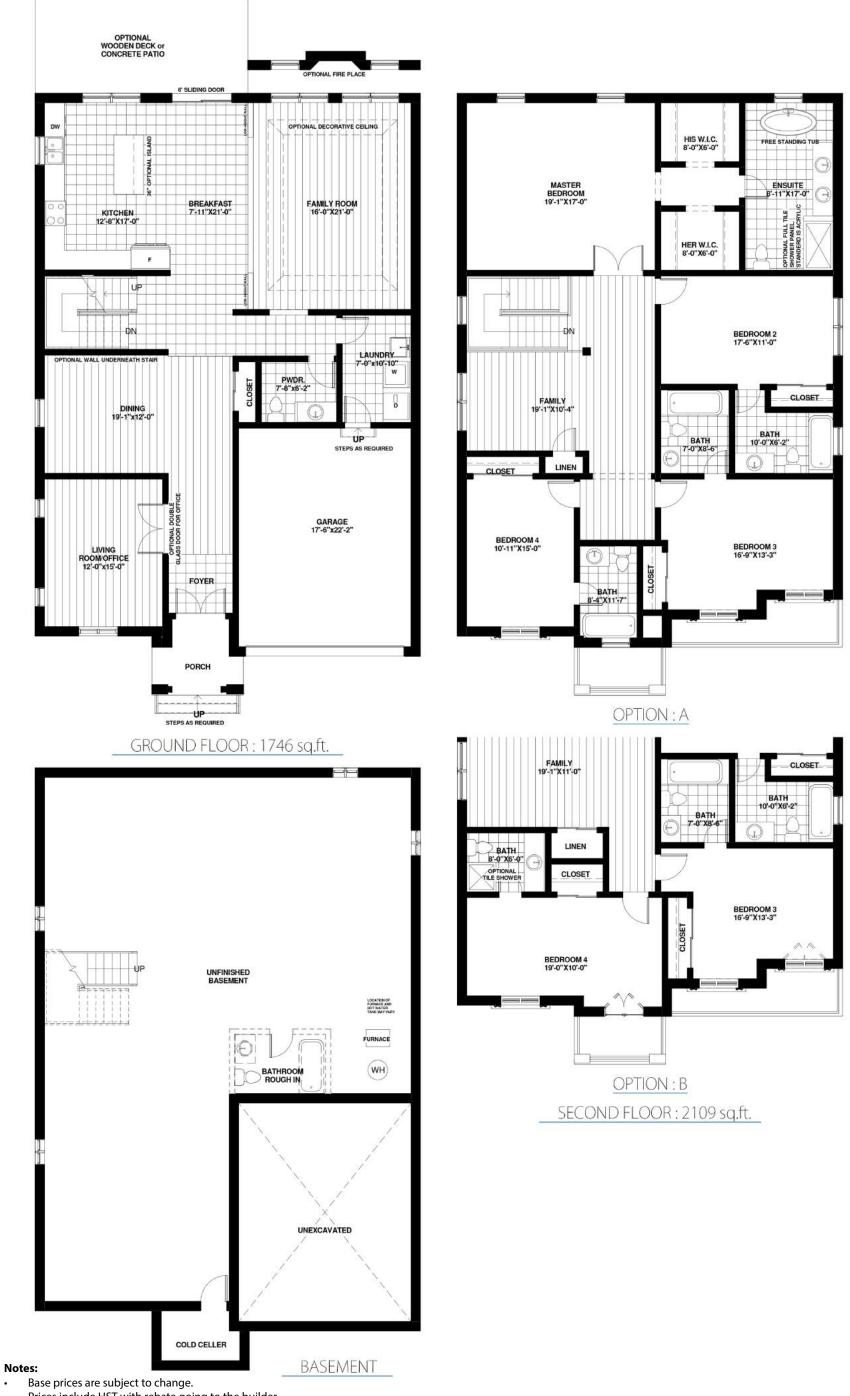

## THE BEL AIR

THE BEL AIR ELEVATION `C'

- Prices include HST with rebate going to the builder.
- Prices do not include Lot Premiums on enlarged/pie shaped lots.
- The height of the main floor ceiling is 8'.
- **Elevation A** Front elevation to have **stone & stucco** on first floor and **stucco** on the 2nd floor. Side and back elevations to be all **vinyl siding**.
- Elevation B Front elevation to have stone & stucco on first floor and stucco on the 2nd floor. Side and back elevations to be all vinyl siding.
- Elevation C Front elevation to have stone & stucco on first floor and stucco on the 2nd floor. Side and back elevations to include 4' brick skirt with the balance to be vinyl siding.