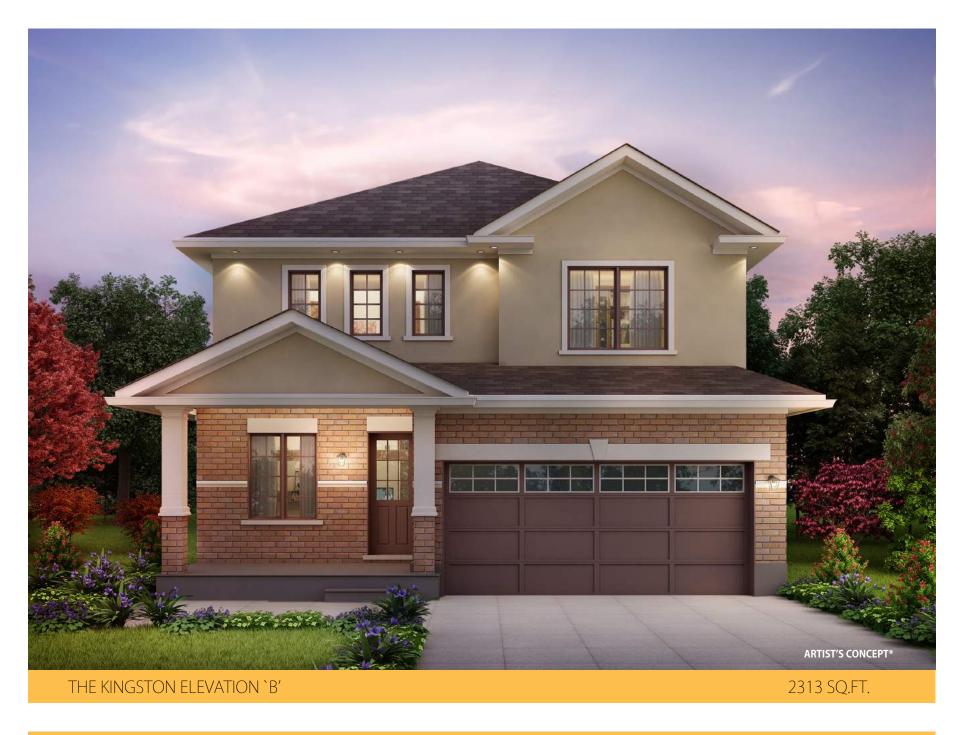

THE KINGSTON ELEVATION `C'

GROUND FLOOR: 1055 sq.ft.

SECOND FLOOR: 1258 sq.ft.

#### Notes:

- Base prices are subject to change.
- Prices include HST with rebate going to the builder.
- Prices do not include Lot Premiums on enlarged/pie shaped lots.
- The height of the main floor ceiling is 8'.
- Elevation A Front elevation to have brick on first floor with vinyl siding on the 2nd floor. Side and back elevations to be all vinyl siding.
- **Elevation B** Front elevation to have **4'** brick skirt with balance to be brick and/or stucco. Side and back elevations to be all vinyl siding.
- Elevation C Front elevation to have 4' brick skirt with balance to be brick and/or stucco. Side and back elevations to include 4' brick skirt with the balance to be vinyl siding.