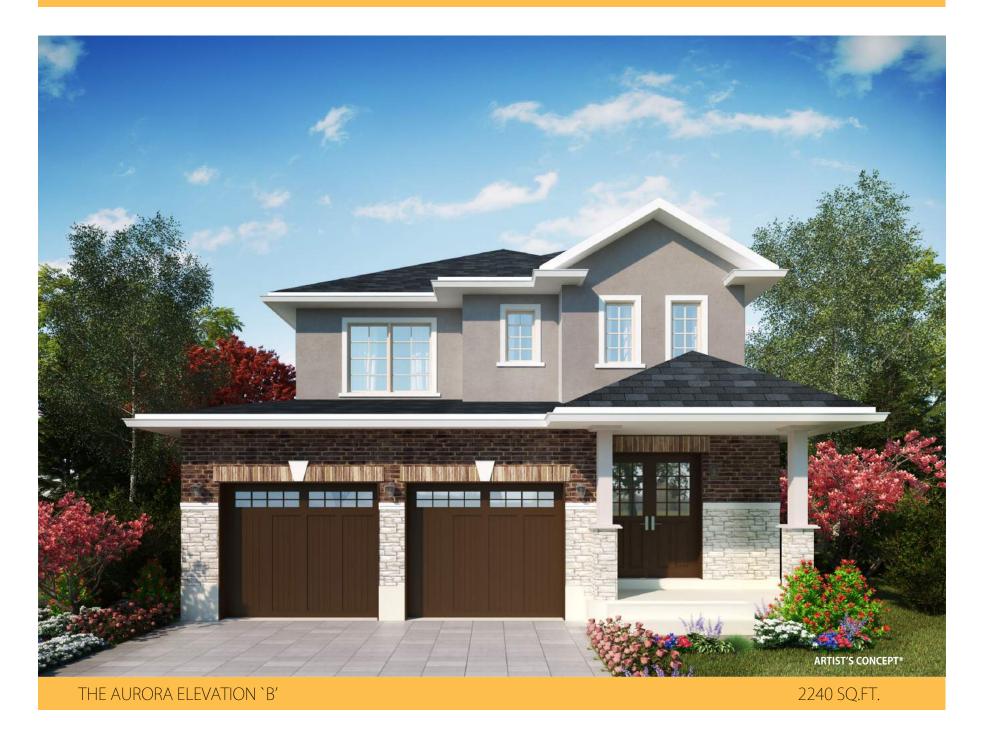

## THE AURORA

THE AURORA ELEVATION `C'

UNFINISHED BASEMENT

JOGGIOGO OF CONTROL OF

#### Notes:

- Base prices are subject to change.
- Prices include HST with rebate going to the builder.

  Prices do not include Lot Promiums on only good/pio sha
- Prices do not include Lot Premiums on enlarged/pie shaped lots.
  The height of the main floor ceiling is 8'.
- **Elevation A** Front elevation to have **brick** on first floor with **vinyl siding** on the 2nd floor. Side and back elevations to be all **vinyl siding**.
- Elevation B Front elevation to have 4' stone skirt with balance to be brick and/or stucco. Side and back elevations to be all vinyl siding.
- Elevation C Front elevation to have 4' stone skirt with balance to be brick and/or stucco. Side and back elevations to include 4' brick skirt with the balance to be vinyl siding.