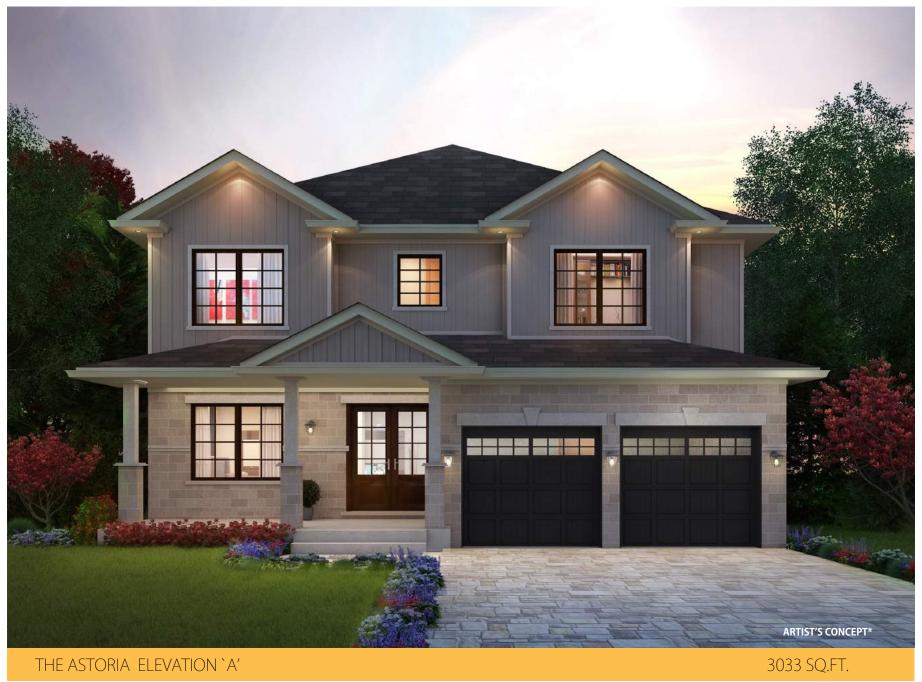

# THE ASTORIA

THE ASTORIA ELEVATION `C'

GROUND FLOOR : 1384 sq.ft.

SECOND FLOOR: 1649 sq.ft.

#### Notes:

- Base prices are subject to change.
- Prices include HST with rebate going to the builder.
- Prices do not include Lot Premiums on enlarged/pie shaped lots.
- The height of the main floor ceiling is 8'.
- Elevation A Front elevation to have stone on first floor with vinyl siding on the 2nd floor. Side and back elevations to be all vinyl siding.
- **Elevation B** Front elevation to have **4' stone skirt** with balance to be **stone** and/or **stucco**. Side and back elevations to be all **vinyl siding**.
- Elevation C Front elevation to have 4' stone skirt with balance to be stone and/or stucco. Side and back elevations to include 4' brick skirt with the balance to be vinyl siding.