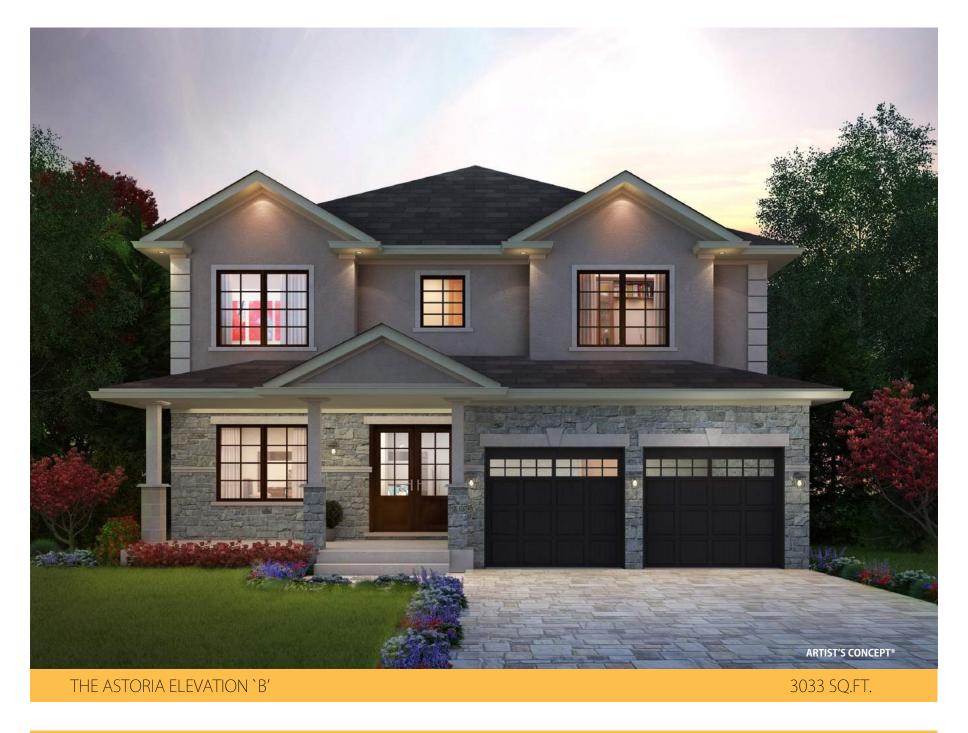

# THE ASTORIA

THE ASTORIA ELEVATION `C'

GROUND FLOOR : 1384 sq.ft.

SECOND FLOOR: 1649 sq.ft.

#### Notes:

- Base prices are subject to change.
- Prices include HST with rebate going to the builder.
- Prices do not include Lot Premiums on enlarged/pie shaped lots.
- The height of the main floor ceiling is 8'.
- Elevation A Front elevation to have stone on first floor with vinyl siding on the 2nd floor. Side and back elevations to be all vinyl siding.
- **Elevation B** Front elevation to have **4' stone skirt** with balance to be **stone** and/or **stucco**. Side and back elevations to be all **vinyl siding**.
- Elevation C Front elevation to have 4' stone skirt with balance to be stone and/or stucco. Side and back elevations to include 4' brick skirt with the balance to be vinyl siding.