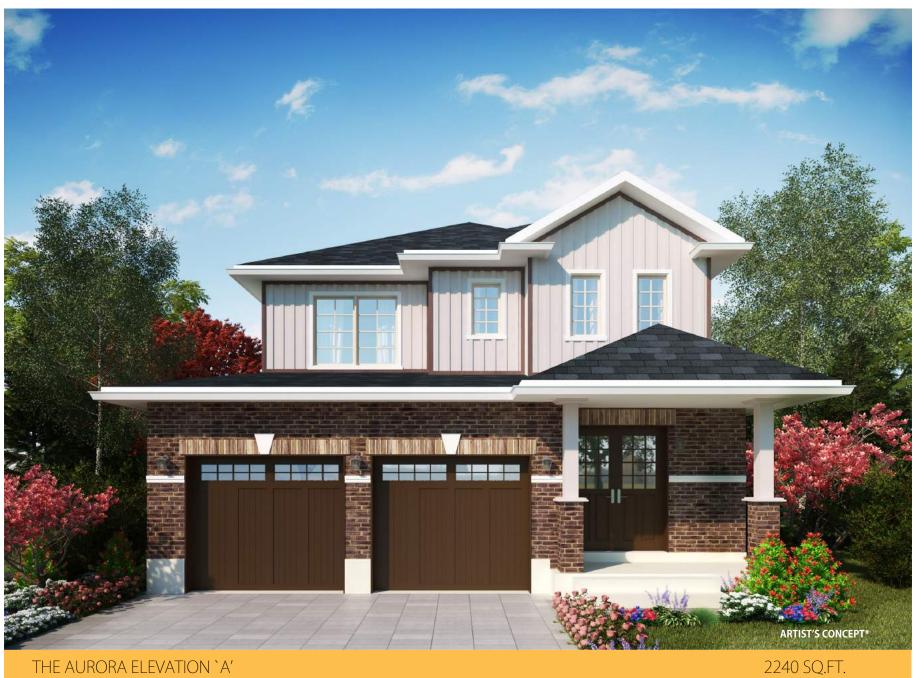

## THE AURORA

THE AURORA ELEVATION `C'

UNFINISHED BASEMENT

JOGGIOGO OF CONTROL OF

#### Notes:

- Base prices are subject to change.
- Prices include HST with rebate going to the builder.

  Prices do not include Lot Promiums on only good/pio sha
- Prices do not include Lot Premiums on enlarged/pie shaped lots.
  The height of the main floor ceiling is 8'.
- **Elevation A** Front elevation to have **brick** on first floor with **vinyl siding** on the 2nd floor. Side and back elevations to be all **vinyl siding**.
- Elevation B Front elevation to have 4' stone skirt with balance to be brick and/or stucco. Side and back elevations to be all vinyl siding.
- Elevation C Front elevation to have 4' stone skirt with balance to be brick and/or stucco. Side and back elevations to include 4' brick skirt with the balance to be vinyl siding.