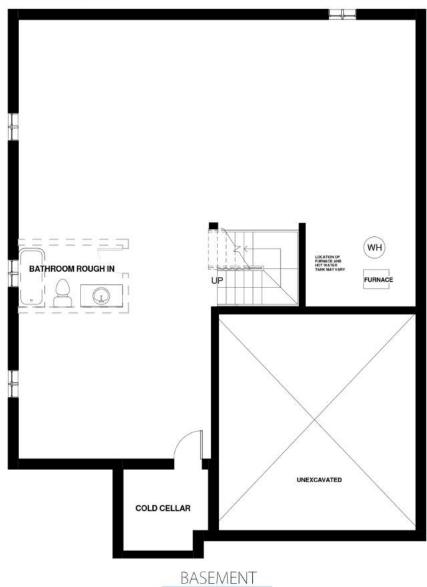

## THE OXFORD

THE OXFORD ELEVATION `C'

GROUND FLOOR: 1464 sq.ft.

SECOND FLOOR: 1385 sq.ft.

#### Notes:

- Base prices are subject to change.
- Prices include HST with rebate going to the builder.
- Prices do not include Lot Premiums on enlarged/pie shaped lots.
- The height of the main floor ceiling is 8'.
- **Elevation A** Front elevation to have **stone** on first floor with **stucco** on the 2nd floor. Side and back elevations to be all **vinyl siding**.
- Elevation B Front elevation to have 4' stone skirt with balance to be stone and/or stucco. Side and back elevations to be all vinyl siding.
- Elevation C Front elevation to have 4' stone skirt with balance to be stone and/or stucco. Side and back elevations to include 4' brick skirt with the balance to be vinyl siding.