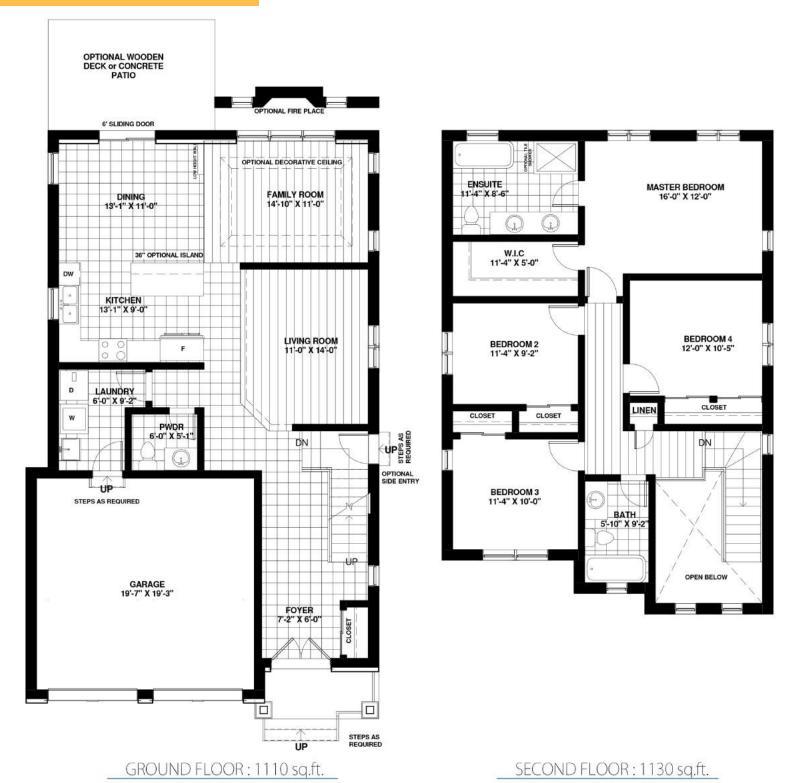

#### Notes:

- Base prices are subject to change.
- Prices include HST with rebate going to the builder.
- Prices do not include Lot Premiums on enlarged/pie shaped lots.
- The height of the main floor ceiling is 8'.
- **Elevation A** Front elevation to have **brick** on first floor with **vinyl siding** on the 2nd floor. Side and back elevations to be all **vinyl siding**.
- **Elevation B** Front elevation to have **4' brick skirt** with balance to be **brick** and/or **stucco**. Side and back elevations to be all **vinyl siding**.

UNEXCAVATED

Elevation C – Front elevation to have 4' brick skirt with balance to be brick and/or stucco. Side and back elevations to include 4' brick skirt with the balance to be vinyl siding.

COLD CELLAR



## THE AURORA







THE AURORA ELEVATION `C'





UNFINISHED BASEMENT

JOGGIOGO OF CONTROL OF

#### Notes:

- Base prices are subject to change.
- Prices include HST with rebate going to the builder.

  Prices do not include Lot Promiums on only good/pio sha
- Prices do not include Lot Premiums on enlarged/pie shaped lots.
  The height of the main floor ceiling is 8'.
- **Elevation A** Front elevation to have **brick** on first floor with **vinyl siding** on the 2nd floor. Side and back elevations to be all **vinyl siding**.
- Elevation B Front elevation to have 4' stone skirt with balance to be brick and/or stucco. Side and back elevations to be all vinyl siding.
- Elevation C Front elevation to have 4' stone skirt with balance to be brick and/or stucco. Side and back elevations to include 4' brick skirt with the balance to be vinyl si