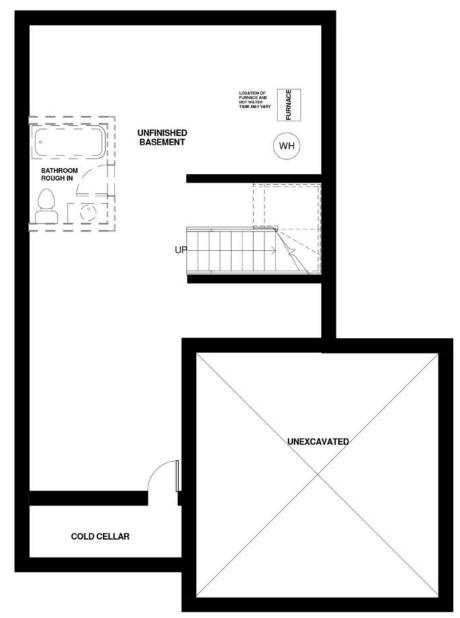

#### Notes:

- Base prices are subject to change.
- Prices include HST with rebate going to the builder.
- Prices do not include Lot Premiums on enlarged/pie shaped lots.
- The height of the main floor ceiling is 8'.
- Elevation A Front elevation to have brick on first floor with vinyl siding on the 2nd floor. Side and back elevations to be all vinyl siding.
- Elevation B Front elevation to have 4' stone skirt with balance to be brick and/or stucco. Side and back elevations to be all vinyl siding.
- Elevation C Front elevation to have 4' stone skirt with balance to be brick and/or stucco. Side and back elevations to include 4' brick skirt with the balance to be vinyl siding.