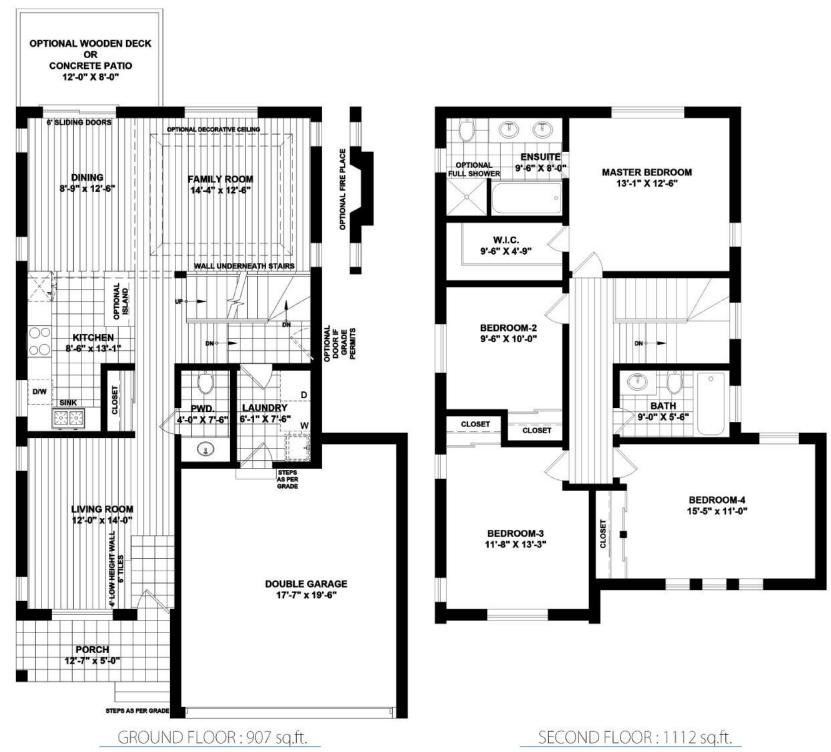

### THE HUDSON

THE HUDSON ELEVATION `C'

COLD CELLAR

WALL UNDERNEATH STAIRS

OPTIONAL BATH
ROUGH IN
6-47 X 7-87

TANK MAY VARY

UNEXCAVATED

BASEMENT

#### Notes:

- Base prices are subject to change.
- Prices include HST with rebate going to the builder.
- Prices do not include Lot Premiums on enlarged/pie shaped lots.
- The height of the main floor ceiling is 8'.
- **Elevation A** Front elevation to have **brick** on first floor with **vinyl siding** on the 2nd floor. Side and back elevations to be all **vinyl siding**.
- Elevation B Front elevation to have 4' stone skirt with balance to be brick and/or stucco. Side and back elevations to be all vinyl siding.
- Elevation C Front elevation to have 4' stone skirt with balance to be brick and/or stucco. Side and back elevations to include 4' brick skirt with the balance to be vinyl siding.