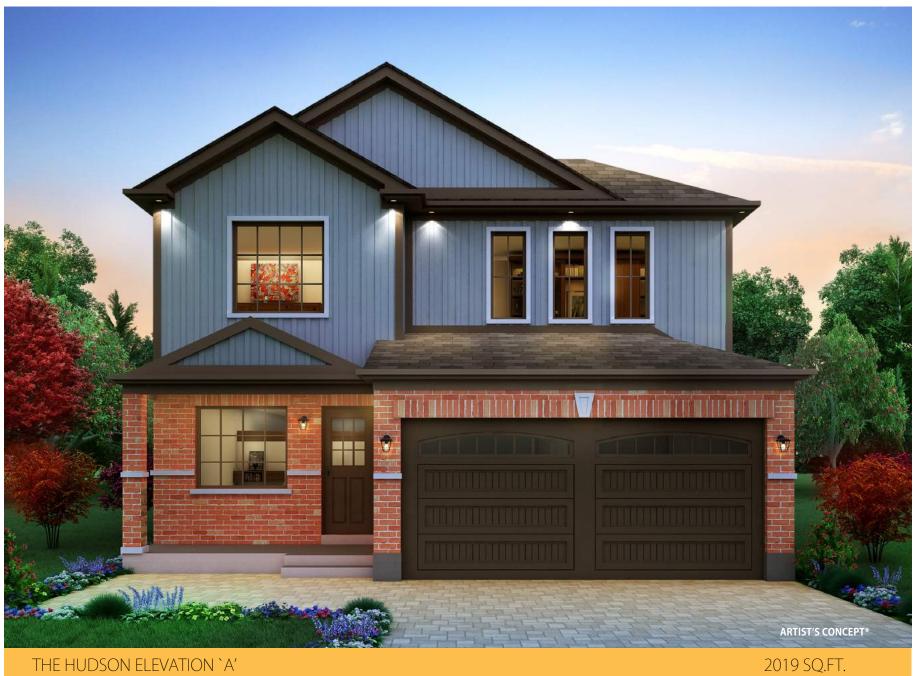

### THE HUDSON

THE HUDSON ELEVATION `C'

COLD CELLAR

WALL UNDERNEATH STAIRS

OPTIONAL BATH
ROUGH IN
6-47 X 7-87

TANK MAY VARY

UNEXCAVATED

BASEMENT

#### Notes:

- Base prices are subject to change.
- Prices include HST with rebate going to the builder.
- Prices do not include Lot Premiums on enlarged/pie shaped lots.
- The height of the main floor ceiling is 8'.
- **Elevation A** Front elevation to have **brick** on first floor with **vinyl siding** on the 2nd floor. Side and back elevations to be all **vinyl siding**.
- Elevation B Front elevation to have 4' stone skirt with balance to be brick and/or stucco. Side and back elevations to be all vinyl siding.
- Elevation C Front elevation to have 4' stone skirt with balance to be brick and/or stucco. Side and back elevations to include 4' brick skirt with the balance to be vinyl siding.