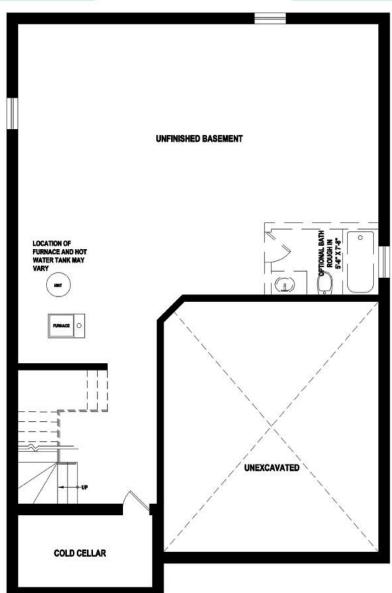

THE SONOMA ELEVATION `C'

GROUND FLOOR: 1589 sq.ft.

SECOND FLOOR: 1535 sq.ft.

#### Notes:

- Base prices are subject to change.
- Prices include HST with rebate going to the builder.
- Prices do not include Lot Premiums on enlarged/pie shaped lots.
- The height of the main floor ceiling is 8'.
- **Elevation A** Front elevation to have **brick** on first floor with **vinyl siding** on the 2nd floor. Side and back elevations to be all **vinyl siding**.
- Elevation B Front elevation to have 4' stone skirt with balance to be brick and/or stucco. Side and back elevations to be all vinyl siding.
- Elevation C Front elevation to have 4' stone skirt with balance to be brick and/or stucco. Side and back elevations to include 4' brick skirt with the balance to be vinyl siding.