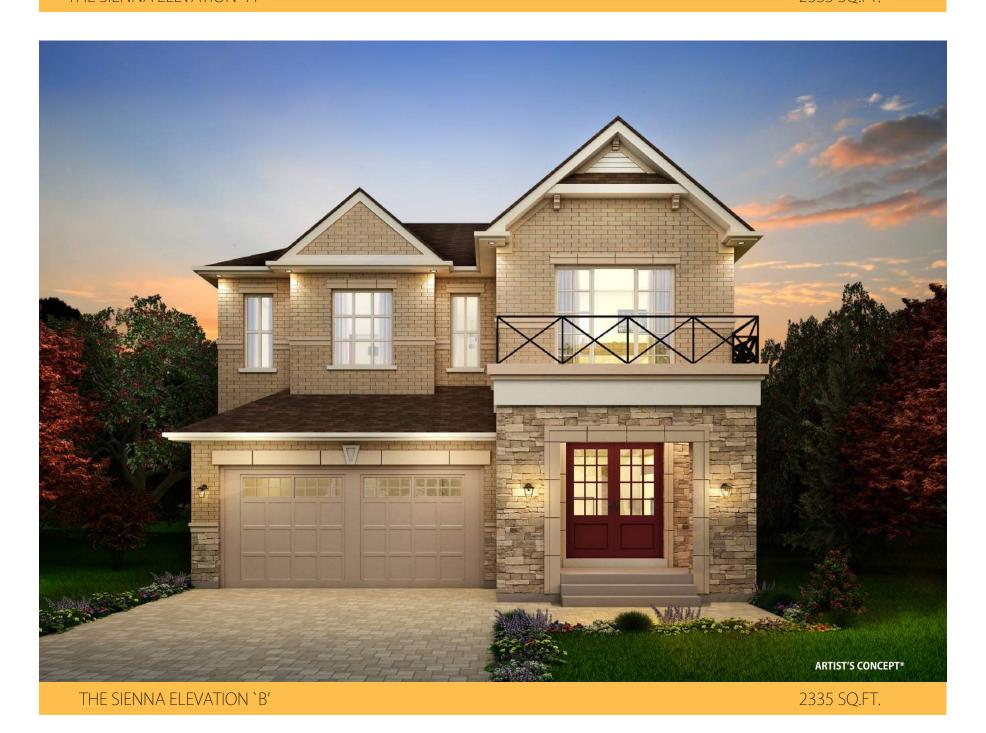

### THE SIENNA

THE SIENNA ELEVATION `C'

STYLE A - 2335 SO.FT.

- Prices include HST with rebate going to the builder.
- Prices do not include Lot Premiums on enlarged/pie shaped lots.
- The height of the main floor ceiling is 8'.
- **Elevation A** Front elevation to have **brick** on first floor with **vinyl siding** on the 2nd floor. Side and back elevations to be all **vinyl siding**. **Elevation B** – Front elevation to have **4' stone skirt** with balance to be **brick** and/or **stucco**. Side and back elevations to be all **vinyl siding**.
- Elevation C Front elevation to have 4' stone skirt with balance to be brick and/or stucco. Side and back elevations to include 4' brick skirt with the balance to be vinyl siding.