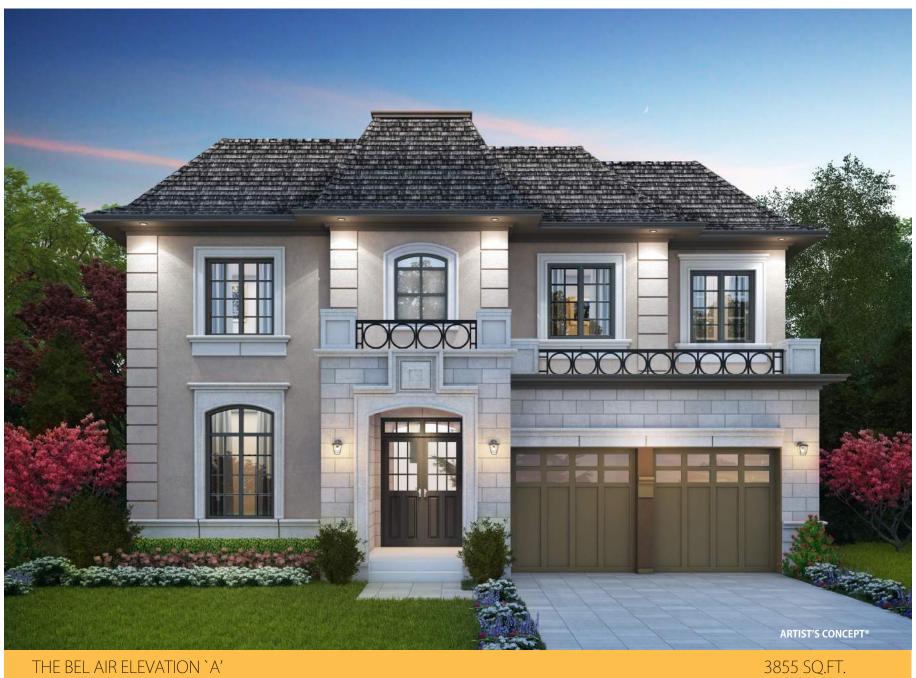

## THE BEL AIR

THE BEL AIR ELEVATION `C'

- Prices include HST with rebate going to the builder.
- Prices do not include Lot Premiums on enlarged/pie shaped lots.
- The height of the main floor ceiling is 8'.
- **Elevation A** Front elevation to have **stone & stucco** on first floor and **stucco** on the 2nd floor. Side and back elevations to be all **vinyl siding**.
- Elevation B Front elevation to have stone & stucco on first floor and stucco on the 2nd floor. Side and back elevations to be all vinyl siding.
- Elevation C Front elevation to have stone & stucco on first floor and stucco on the 2nd floor. Side and back elevations to include 4' brick skirt with the balance to be vinyl siding.