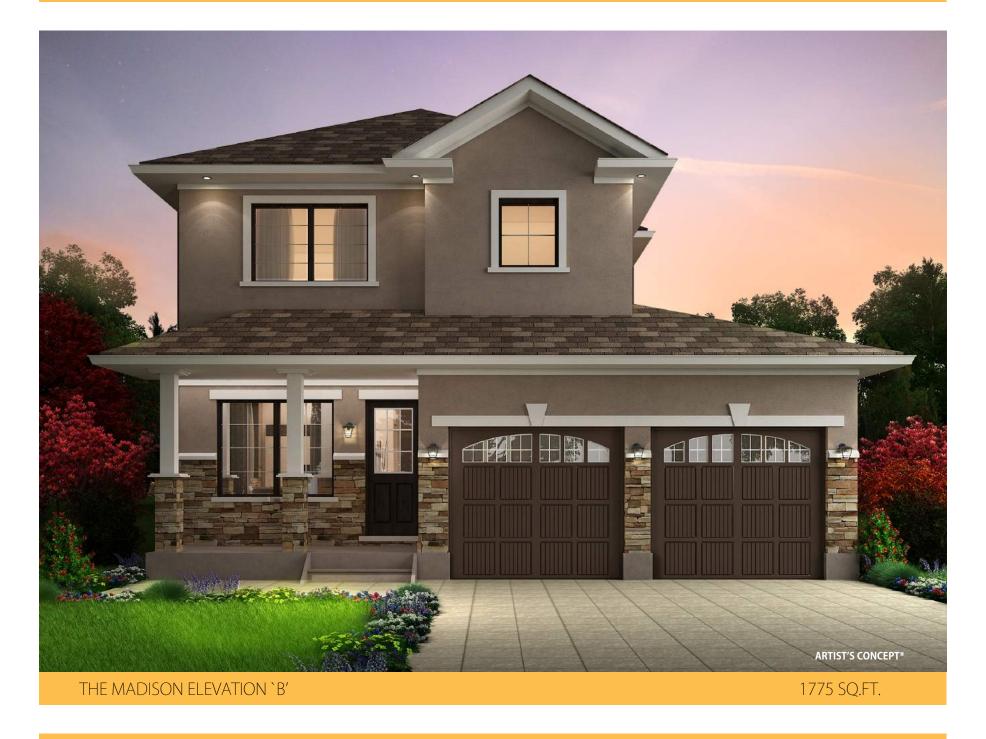

#### Notes:

- Base prices are subject to change.
- Prices include HST with rebate going to the builder.
- Prices do not include Lot Premiums on enlarged/pie shaped lots.
- The height of the main floor ceiling is 8'.
- Elevation A Front elevation to have brick on first floor with vinyl siding on the 2nd floor. Side and back elevations to be all vinyl siding.
- Elevation B Front elevation to have 4' stone skirt with balance to be brick and/or stucco. Side and back elevations to be all vinyl siding.
- Elevation C Front elevation to have 4' stone skirt with balance to be brick and/or stucco. Side and back elevations to include 4' brick skirt with the balance to be vinyl siding.