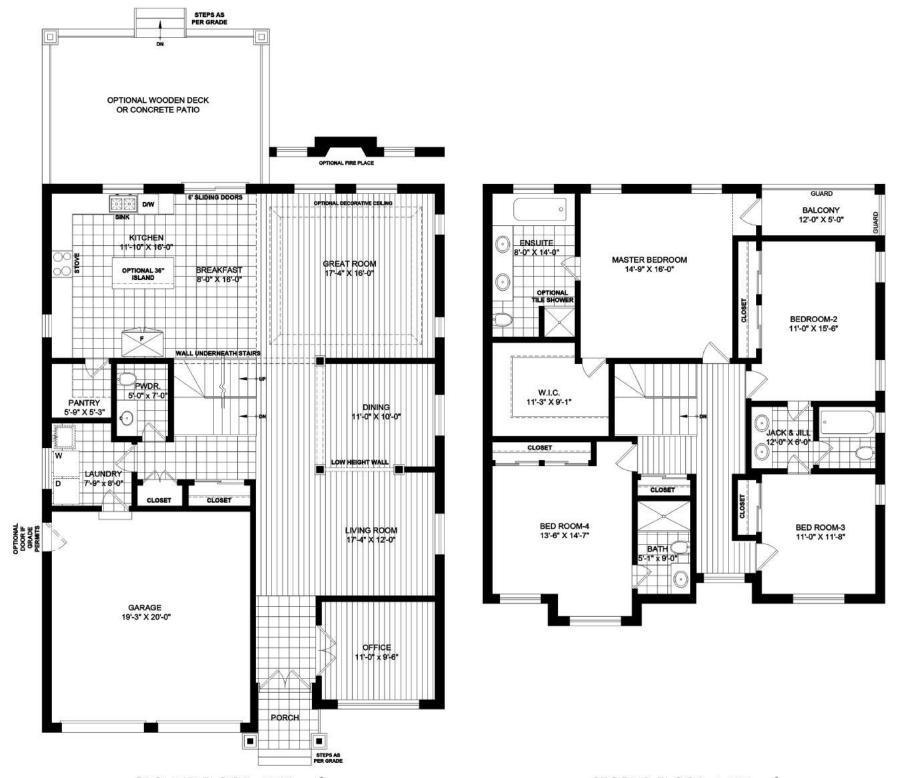

THE SONOMA ELEVATION `C'

GROUND FLOOR: 1589 sq.ft.

SECOND FLOOR: 1535 sq.ft.

#### Notes:

- Base prices are subject to change.
- Prices include HST with rebate going to the builder.
- Prices do not include Lot Premiums on enlarged/pie shaped lots.
- The height of the main floor ceiling is 8'.
- **Elevation A** Front elevation to have **brick** on first floor with **vinyl siding** on the 2nd floor. Side and back elevations to be all **vinyl siding**.
- Elevation B Front elevation to have 4' stone skirt with balance to be brick and/or stucco. Side and back elevations to be all vinyl siding.
- Elevation C Front elevation to have 4' stone skirt with balance to be brick and/or stucco. Side and back elevations to include 4' brick skirt with the balance to be vinyl siding.