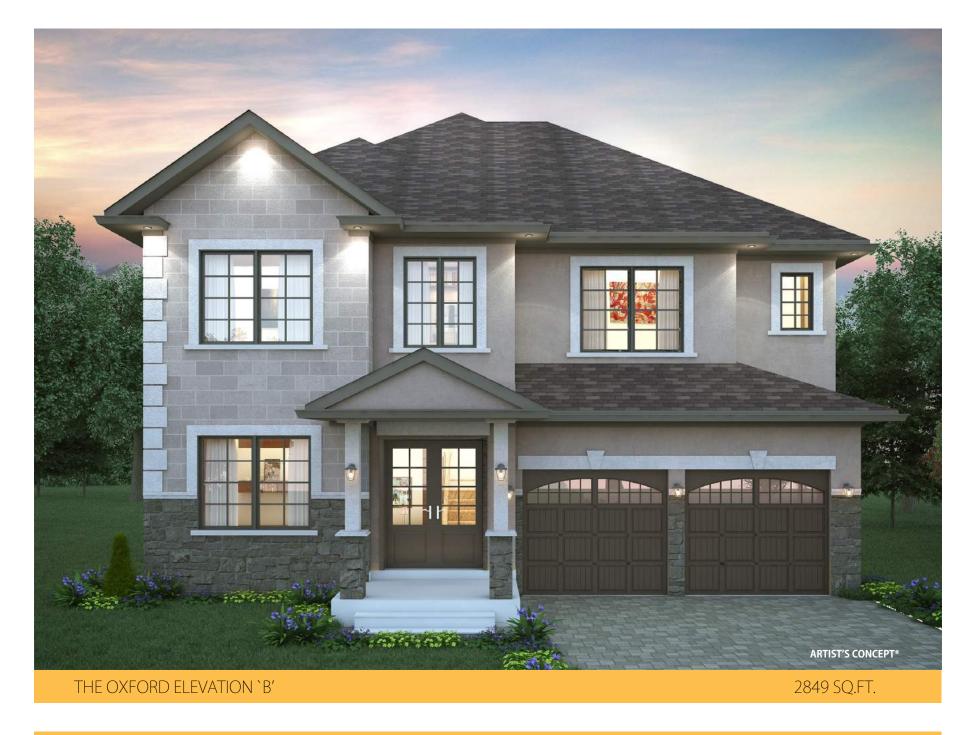

## THE OXFORD

THE OXFORD ELEVATION `C'

GROUND FLOOR: 1464 sq.ft.

SECOND FLOOR: 1385 sq.ft.

#### Notes:

- Base prices are subject to change.
- Prices include HST with rebate going to the builder.
- Prices do not include Lot Premiums on enlarged/pie shaped lots.
- The height of the main floor ceiling is 8'.
- **Elevation A** Front elevation to have **stone** on first floor with **stucco** on the 2nd floor. Side and back elevations to be all **vinyl siding**.
- Elevation B Front elevation to have 4' stone skirt with balance to be stone and/or stucco. Side and back elevations to be all vinyl siding.
- Elevation C Front elevation to have 4' stone skirt with balance to be stone and/or stucco. Side and back elevations to include 4' brick skirt with the balance to be vinyl siding.