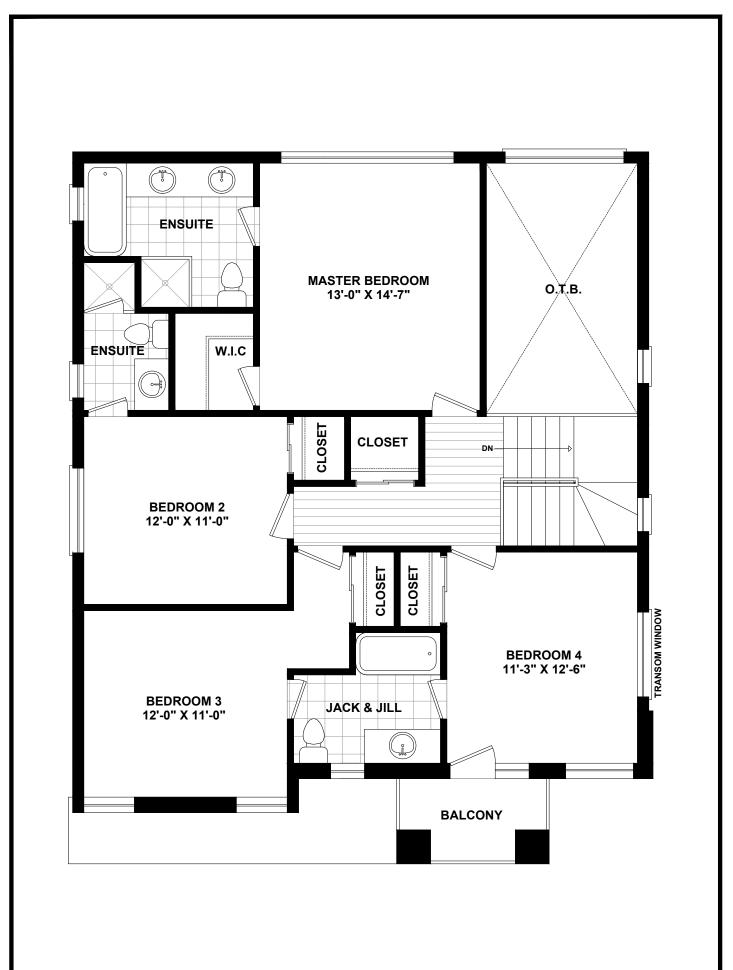

### SECOND FLOOR PLAN AREA - 1140 SQ FT TOTAL AREA - 2005 SQ FT

# BERTIE SECOND FLOOR

All illustrations are artist's concepts. We reserve the right to change specifications, designs, prices, and substitute materials of similar quality without notice and without occurring obligation. All information here in after is from data available at the time of printing. All measurements are approximate and may vary during construction. Plans and elevations may show options available at an extra cost. Plans and Renderings are the copyright of the design firms-RPD Studio. Any reproduction including preparation of building permit set is forbidden without the Written Consent. E.&O.E. Printed Oct 30, 2020 11:25 AM

| PROJECT : | PURCHASERS : | SIGNATURE : | DATE : |
|-----------|--------------|-------------|--------|
| PHASE # : | PURCHASERS:  | SIGNATURE : | DATE : |
| LOT#:     | VENDOR:      | SIGNATURE : | DATE : |