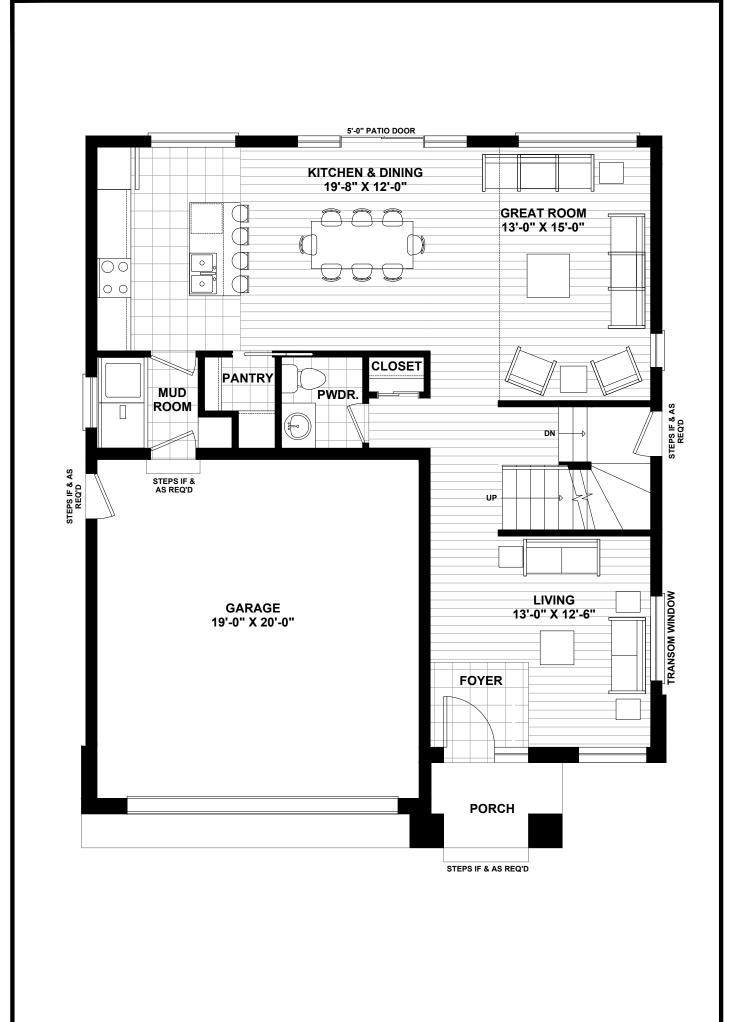

### FIRST FLOOR PLAN AREA - 865 SQ FT TOTAL AREA - 2005 SQ FT

| REKIIE      |  |
|-------------|--|
| FIRST FLOOR |  |

All illustrations are artist's concepts. We reserve the right to change specifications, designs, prices, and substitute materials of similar quality without notice and without occurring obligation. All information here in after is from data available at the time of printing. All measurements are approximate and may vary during construction. Plans and elevations may show options available at an extra cost. Plans and Renderings are the copyright of the design firms-RPD Studio. Any reproduction including preparation of building permit set is forbidden without the Written Consent. E.&O.E. Printed Oct 30, 2020 11:25 AM

| PROJECT : | PURCHASERS:  | SIGNATURE : | DATE : |
|-----------|--------------|-------------|--------|
| PHASE #:  | PURCHASERS : | SIGNATURE : | DATE : |
| LOT#:     | VENDOR:      | SIGNATURE : | DATE : |