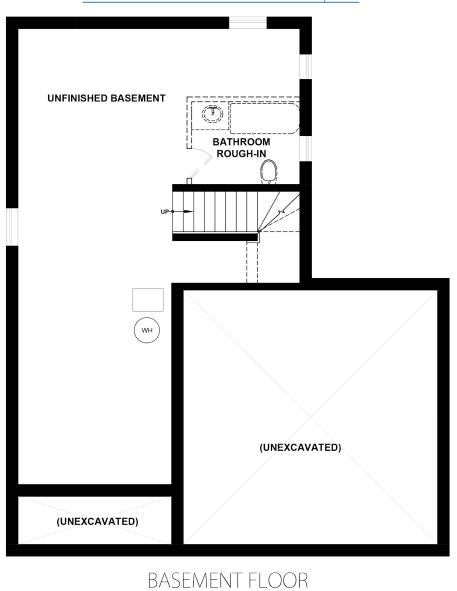

## STYLE A - 1641 SQ.FT.





GROUND FLOOR: 737 sq.ft.

SECOND FLOOR: 904 sq.ft.



## Notes:

- Base prices are subject to change.
- Prices include HST with rebate going to the builder.
- Prices do not include Lot Premiums on enlarged/pie shaped lots.
- The builder reserves the right to make exterior finish selections for the purchaser if selections are not made in a timely fashion.
- All exterior and interior finishes to be chosen from builder's samples.
- The height of the main floor ceiling is 9'.
- **Elevation** Front elevation to have **stone/stucco** on first floor with **stucco** on the 2nd floor. Side and back elevations to be all **stucco**.