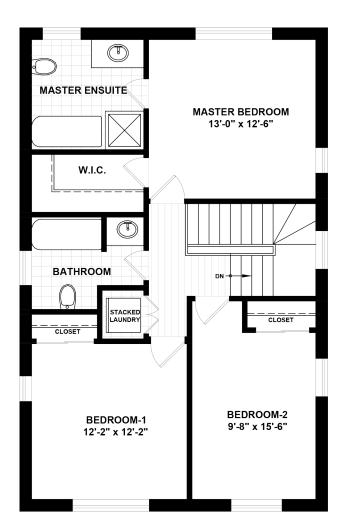

## STYLE A - 1641 SQ.FT.





GROUND FLOOR: 737 sq.ft.

SECOND FLOOR: 904 sq.ft.



## Notes:

- Base prices are subject to change.
- Prices include HST with rebate going to the builder.
- Prices do not include Lot Premiums on enlarged/pie shaped lots.
- The builder reserves the right to make exterior finish selections for the purchaser if selections are not made in a timely fashion.
- All exterior and interior finishes to be chosen from builder's samples.
- The height of the main floor ceiling is 9'.
- **Elevation** Front elevation to have **stone/stucco** on first floor with **stucco** on the 2nd floor. Side and back elevations to be all **stucco**.