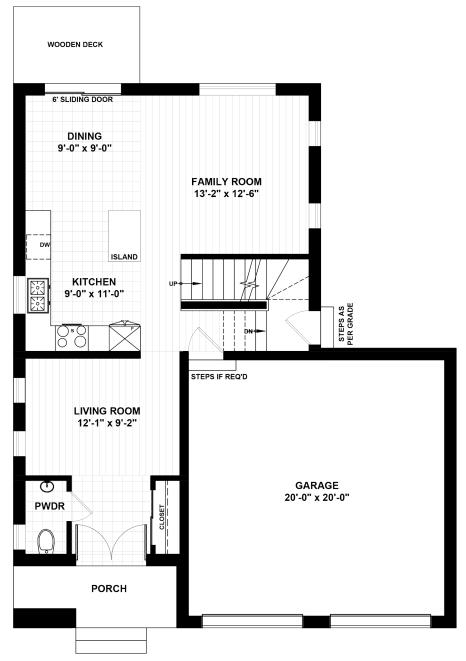

## STYLE A - 1641 SQ.FT.





GROUND FLOOR: 737 sq.ft.

SECOND FLOOR: 904 sq.ft.



## Notes:

- Base prices are subject to change.
- Prices include HST with rebate going to the builder.
- Prices do not include Lot Premiums on enlarged/pie shaped lots.
- The builder reserves the right to make exterior finish selections for the purchaser if selections are not made in a timely fashion.
- All exterior and interior finishes to be chosen from builder's samples.
- The height of the main floor ceiling is 9'.
- **Elevation** Front elevation to have **stone/stucco** on first floor with **stucco** on the 2nd floor. Side and back elevations to be all **stucco**.