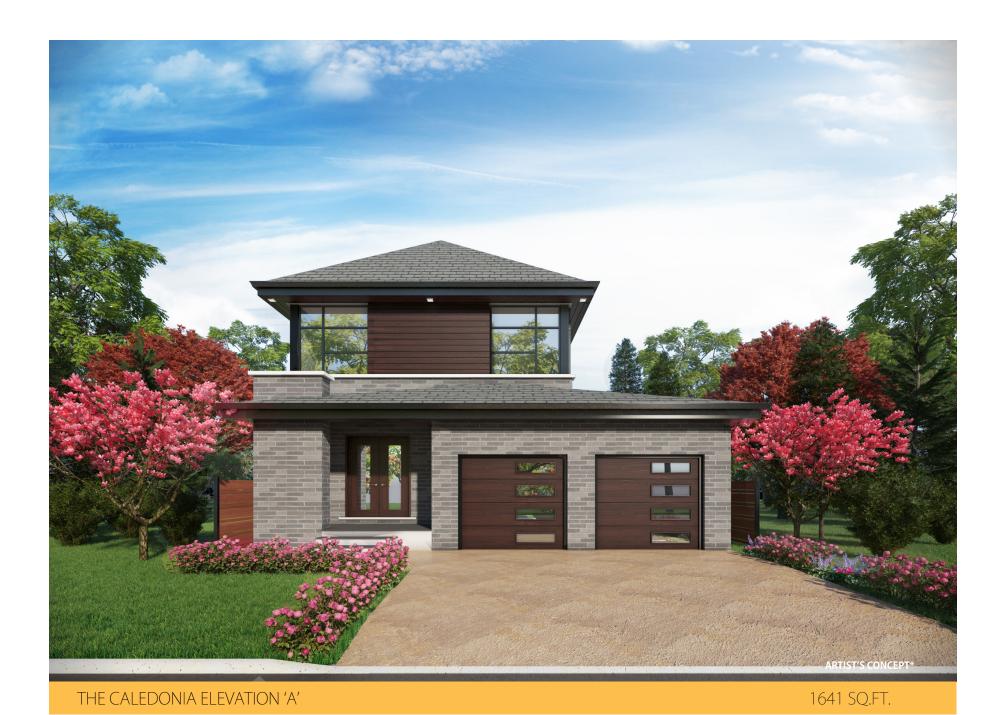

## STYLE A - 1641 SQ.FT.





GROUND FLOOR: 737 sq.ft.

SECOND FLOOR: 904 sq.ft.



## Notes:

- Base prices are subject to change.
- Prices include HST with rebate going to the builder.
- Prices do not include Lot Premiums on enlarged/pie shaped lots.
- The builder reserves the right to make exterior finish selections for the purchaser if selections are not made in a timely fashion.
- All exterior and interior finishes to be chosen from builder's samples.
- The height of the main floor ceiling is 9'.
- **Elevation** Front elevation to have **stone/stucco** on first floor with **stucco** on the 2nd floor. Side and back elevations to be all **stucco**.