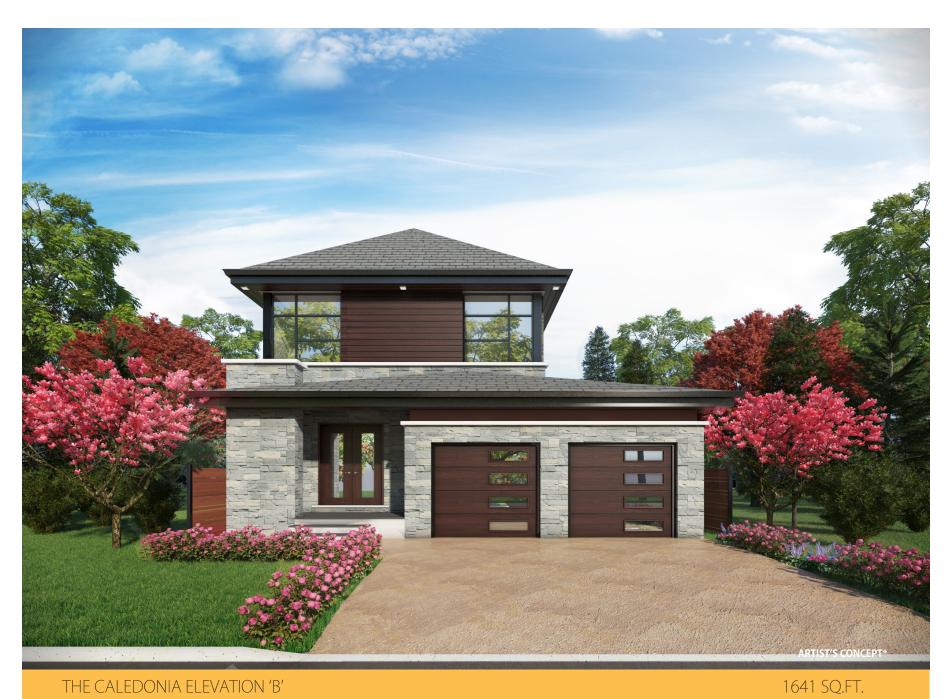

## STYLE A - 1641 SQ.FT.





GROUND FLOOR: 737 sq.ft.

SECOND FLOOR: 904 sq.ft.



## Notes:

- Base prices are subject to change.
- Prices include HST with rebate going to the builder.
- Prices do not include Lot Premiums on enlarged/pie shaped lots.
- The builder reserves the right to make exterior finish selections for the purchaser if selections are not made in a timely fashion.
- All exterior and interior finishes to be chosen from builder's samples.
- The height of the main floor ceiling is 9'.
- **Elevation** Front elevation to have **stone/stucco** on first floor with **stucco** on the 2nd floor. Side and back elevations to be all **stucco**.