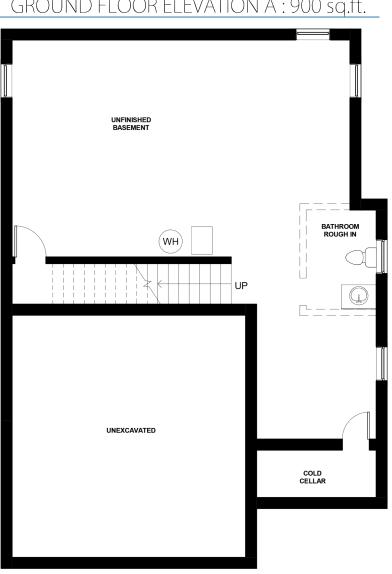

BASEMENT FLOOR

- The height of the main floor ceiling is 9'.
- **Elevation** Front elevation to have **stone/stucco** on first floor with **stucco** on the 2nd floor. Side and back elevations to be all **stucco**.