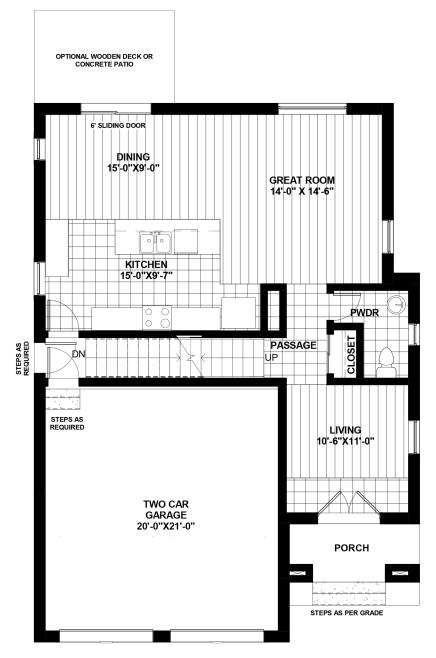

## STYLE A - 2001 SQ.FT.



GROUND FLOOR ELEVATION A: 900 sq.ft.



W.I.C. MASTER BEDROOM 12'-6"X14'-0" BEDROOM 3 10'-0"X12'-0" BATH LINEN CLOSET ENSUITE **BEDROOM 1** BEDROOM 2 10'-6"X10'-0" 8'-6"X10'-0" LAUNDRY TRANSOM WINDOW 

SECOND FLOOR ELEVATION A: 1101 sq.ft.

## **Notes:**

- Base prices are subject to change.
- Prices include HST with rebate going to the builder.
- Prices do not include Lot Premiums on enlarged/pie shaped lots.
- The builder reserves the right to make exterior finish selections for the purchaser if selections are not made in a timely fashion.
- All exterior and interior finishes to be chosen from builder's samples.

BASEMENT FLOOR

- The height of the main floor ceiling is 9'.
- **Elevation** Front elevation to have **stone/stucco** on first floor with **stucco** on the 2nd floor. Side an