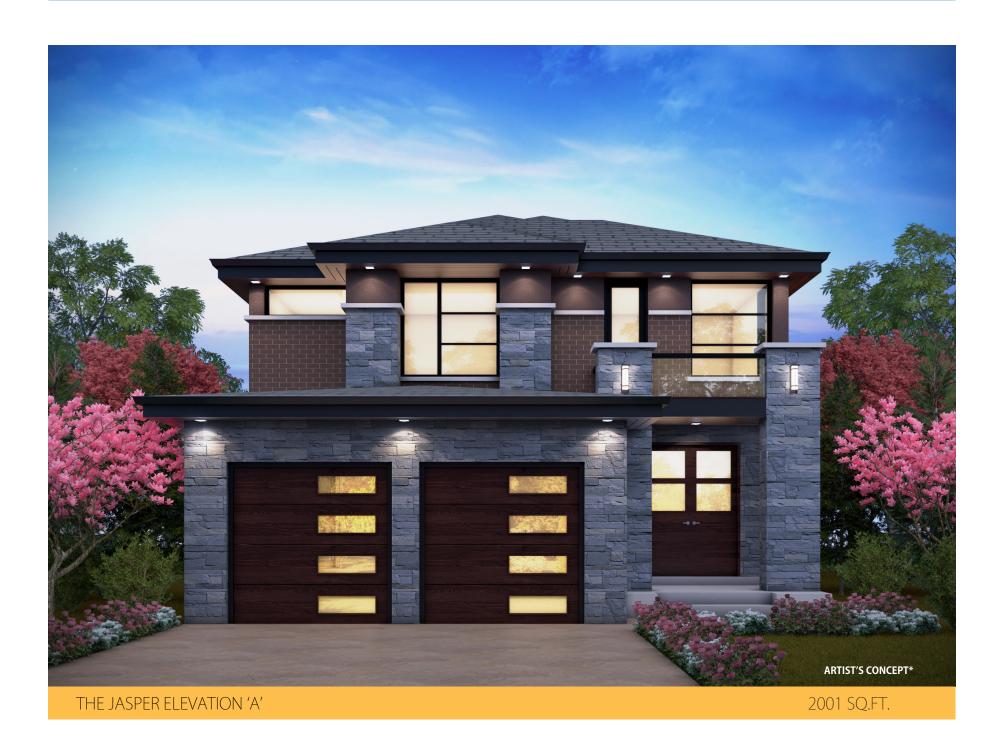

## STYLE A - 2001 SQ.FT.

GROUND FLOOR ELEVATION A: 900 sq.ft.

W.I.C. MASTER BEDROOM 12'-6"X14'-0" BEDROOM 3 10'-0"X12'-0" BATH LINEN CLOSET ENSUITE **BEDROOM 1** BEDROOM 2 10'-6"X10'-0" 8'-6"X10'-0" LAUNDRY TRANSOM WINDOW 