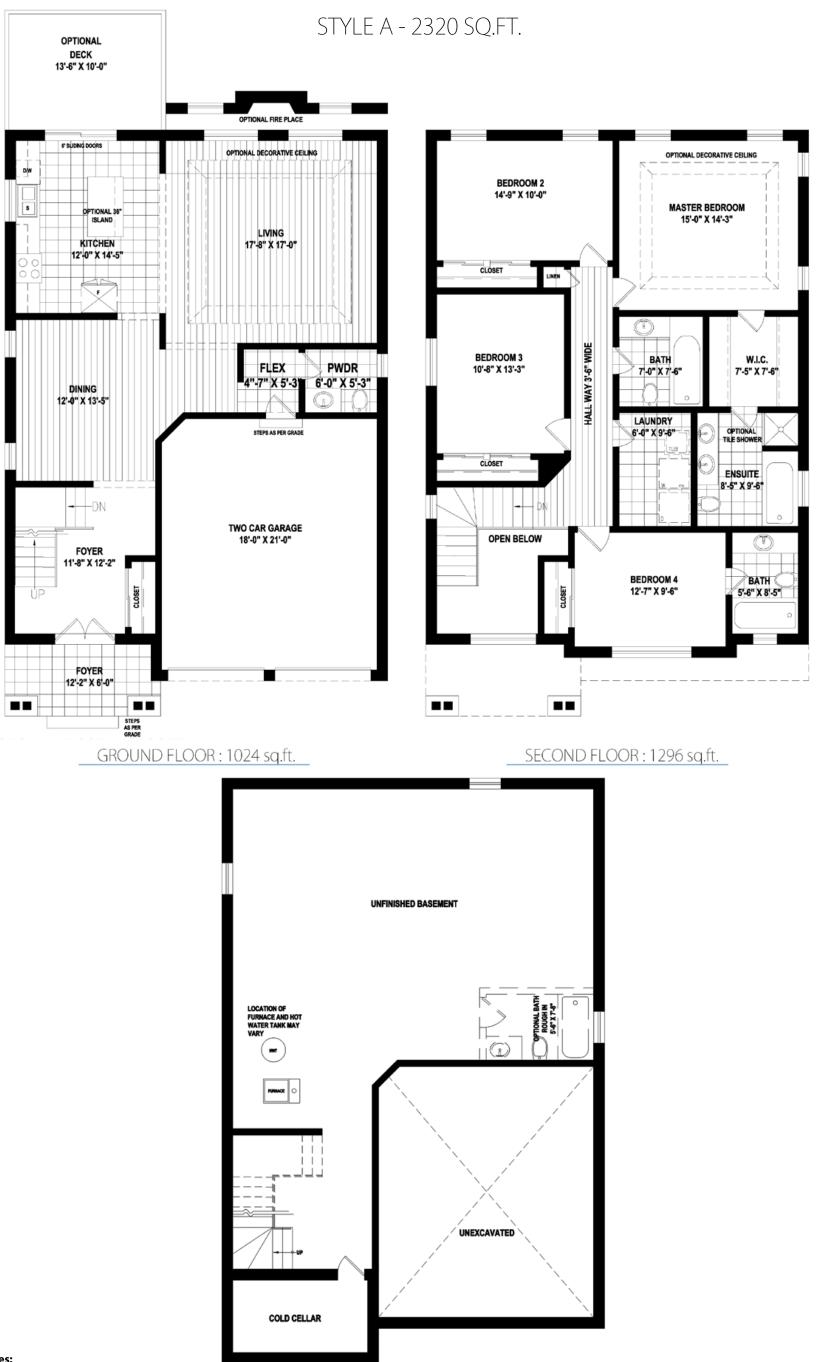

## 2320 SQ.FT.

THE NIMRIT VILLA ELEVATION  $\ensuremath{`C'}$ 

2320 SQ.FT.

\*All dimensions are approximate. Sizes and specifications are subject to change without notice. E. & O. E. All illustrations are artist's concept. Actual usable floor space varies from the stated floor area.

BASEMENT