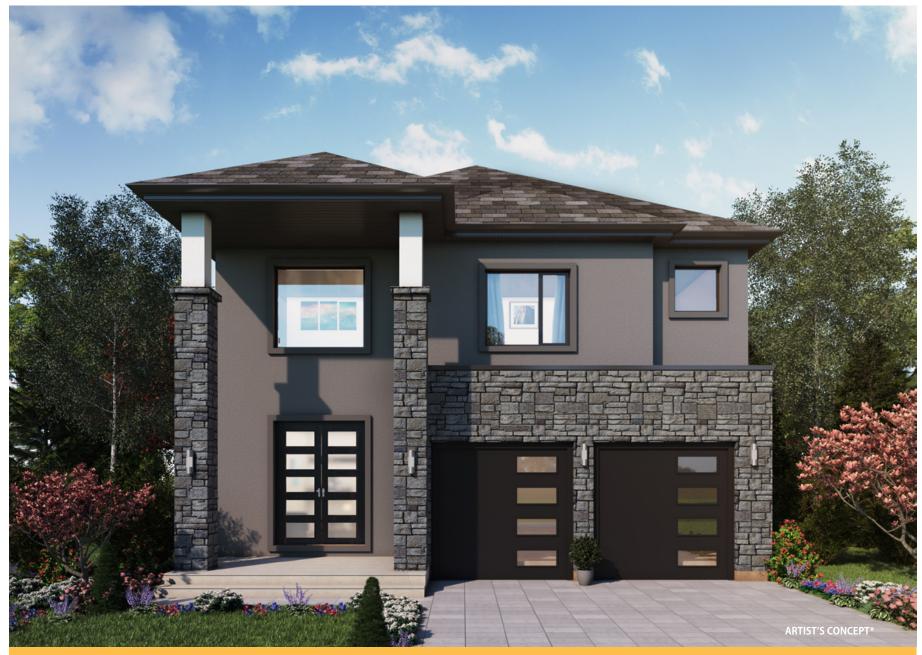

## THE NIMRIT VILLA ELEVATION `B'

## Notes:

- Base prices are subject to change.
- Prices include HST with rebate going to the builder.
- Prices do not include Lot Premiums on enlarged/pie shaped lots.
- The height of the main floor ceiling is 8'.
- Elevation A Front elevation to have brick on first floor with stucco on the 2nd floor. Side and back elevations to be all vinyl siding.
- Elevation B Front elevation to have stone on first floor with stucco on the 2nd floor. Side and back elevations to be all vinyl siding.
- Elevation C Front elevation to have stucco with balance to be brick and/or stucco. Side and back elevations to include stucco with the balance to be vinyl siding.