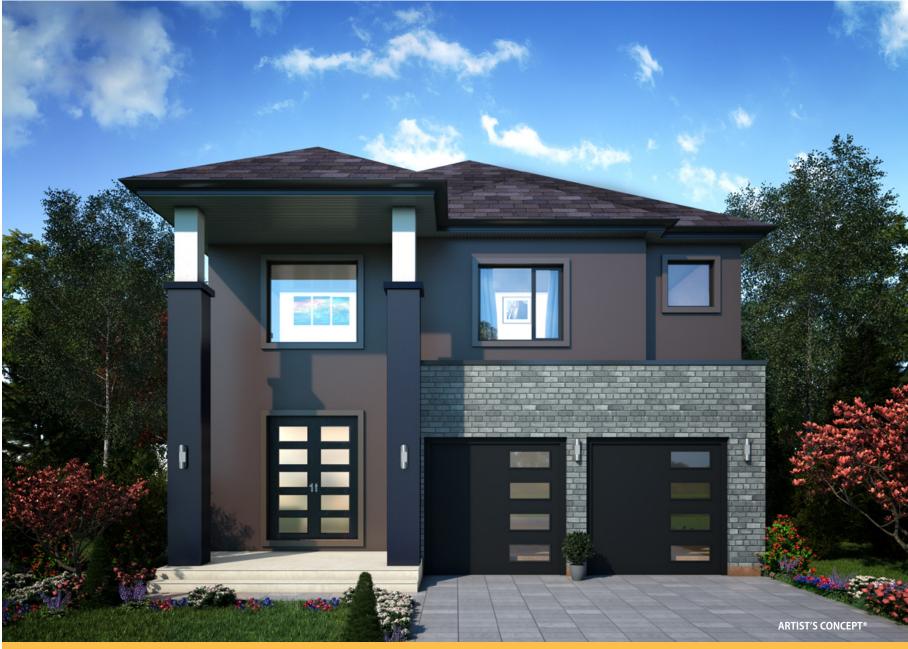

THE NIMRIT VILLA ELEVATION `A'

2320 SQ.FT.

## Notes:

- Base prices are subject to change.
- Prices include HST with rebate going to the builder.
- Prices do not include Lot Premiums on enlarged/pie shaped lots.
- The height of the main floor ceiling is 8'.
- Elevation A Front elevation to have brick on first floor with stucco on the 2nd floor. Side and back elevations to be all vinyl siding.
- Elevation B Front elevation to have stone on first floor with stucco on the 2nd floor. Side and back elevations to be all vinyl siding.
- Elevation C Front elevation to have stucco with balance to be brick and/or stucco. Side and back elevations to include stucco with the balance to be vinyl siding.