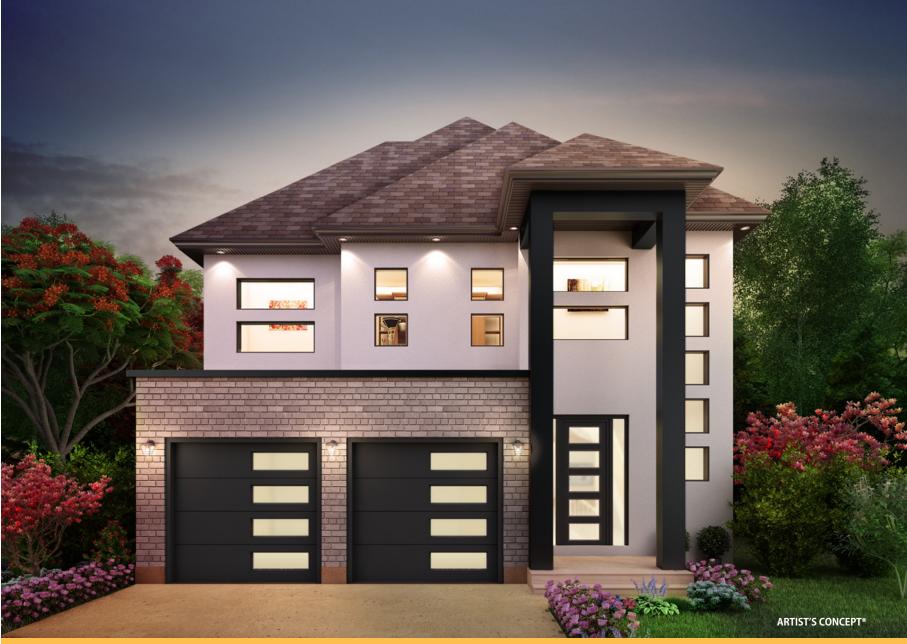

THE SAVANNAH ELEVATION `A'

2336 SQ.FT.



## THE SAVANNAH ELEVATION `B'

2336 SQ.FT.

THE SAVANNAH ELEVATION `C'

2336 SQ.FT.

\*All dimensions are approximate. Sizes and specifications are subject to change without notice. E. & O. E. All illustrations are artist's concept. Actual usable floor space varies from the stated floor area.



## THE SAVANNAH

STYLE A - 2336 SQ.FT.





## Notes:

- Base prices are subject to change.
- Prices include HST with rebate going to the builder.
- Prices do not include Lot Premiums on enlarged/pie shaped lots.
- The height of the main floor ceiling is 8'.
- Elevation A Front elevation to have brick on first floor with vinyl siding on the 2nd floor. Side and back elevations to be all vinyl siding.
- Elevation B Front elevation to have 4' brick skirt wi