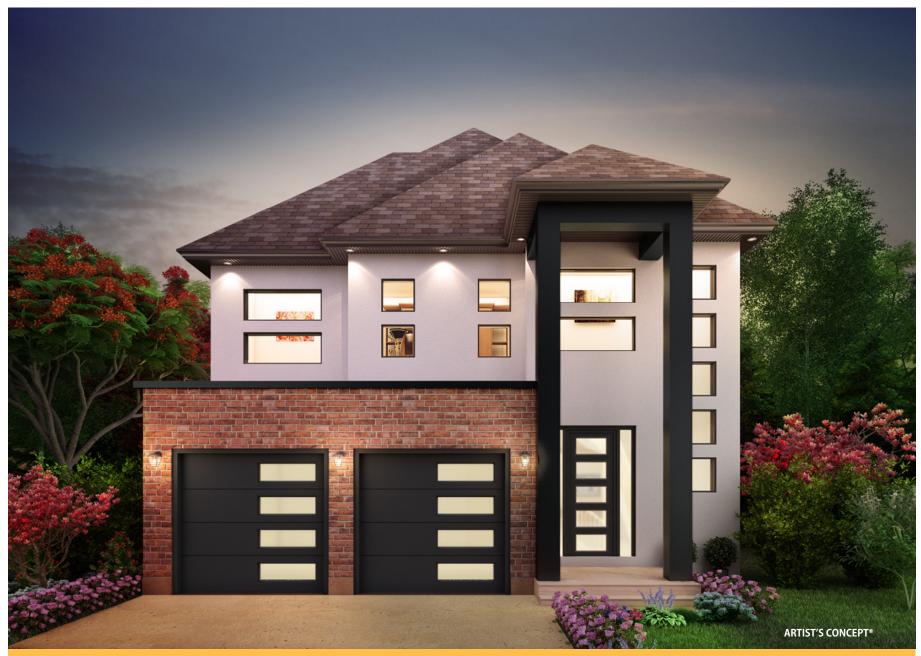

## THE SAVANNAH ELEVATION `B'

2336 SQ.FT.

THE SAVANNAH ELEVATION `C'

2336 SQ.FT.

\*All dimensions are approximate. Sizes and specifications are subject to change without notice. E. & O. E. All illustrations are artist's concept. Actual usable floor space varies from the stated floor area.