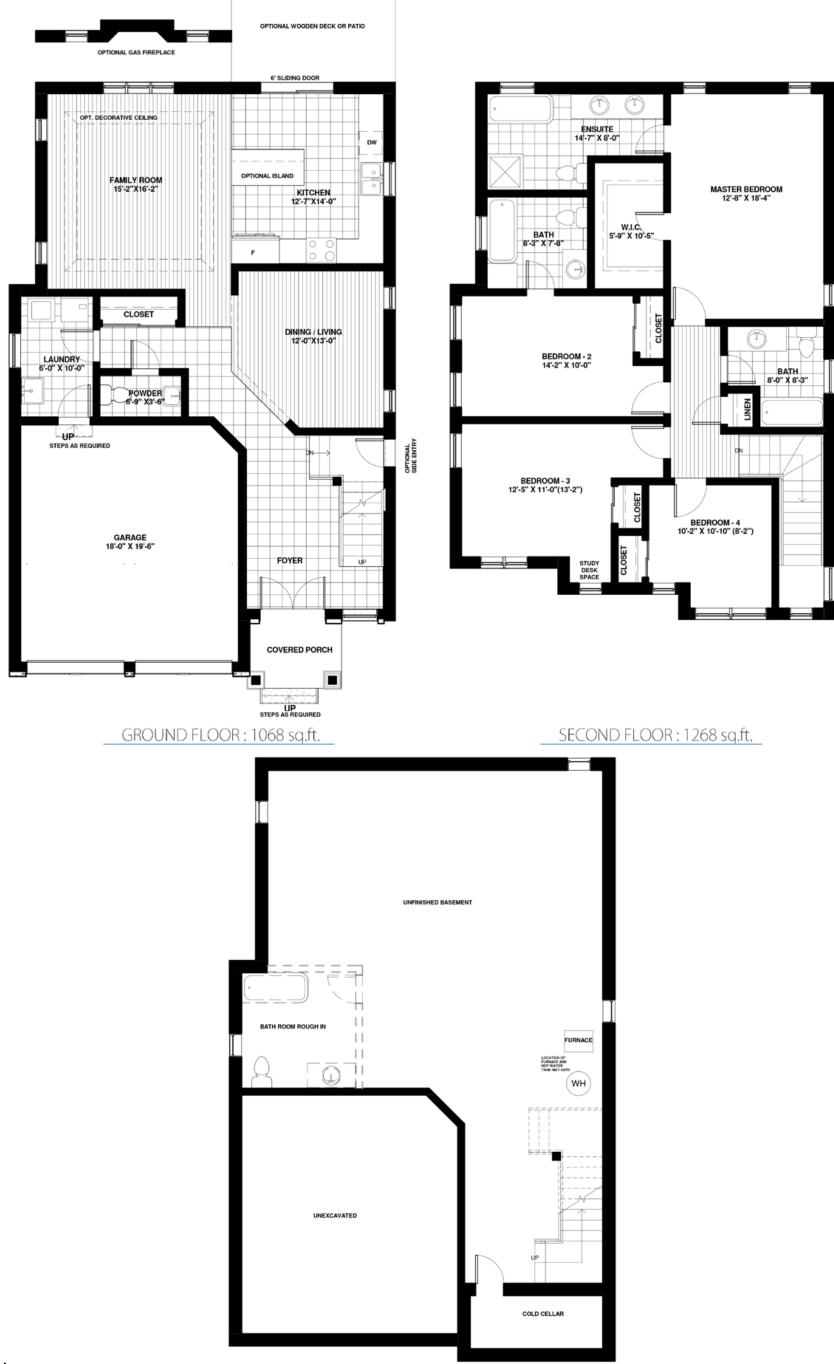

THE SAVANNAH ELEVATION `A'

2336 SQ.FT.



## THE SAVANNAH ELEVATION `B'

2336 SQ.FT.

THE SAVANNAH ELEVATION `C'

2336 SQ.FT.

\*All dimensions are approximate. Sizes and specifications are subject to change without notice. E. & O. E. All illustrations are artist's concept. Actual usable floor space varies from the stated floor area.



## THE SAVANNAH

STYLE A - 2336 SQ.FT.





## Notes:

- Base prices are subject to change.
- Prices include HST with rebate going to the builder.
- Prices do not include Lot Premiums on enlarged/pie shaped lots.
- The height of the main floor ceiling is 8'.
- Elevation A Front elevation to have brick on first floor with vinyl siding on the 2nd floor. Side and back elevations to be all vinyl siding.
- Elevation B Front elevation to have 4' brick skirt with balance to be brick and/or stucco. Side and back elevations to be all vinyl siding.
- Elevation C Front elevation to have 4' brick skirt with balance to be brick and/or stucco. Side and back elevations to include 4' brick skirt with the balance to be vinyl siding.

\*All dimensions are approximate. Sizes and specifications are subject to change without notice. E. & O. E. All ill