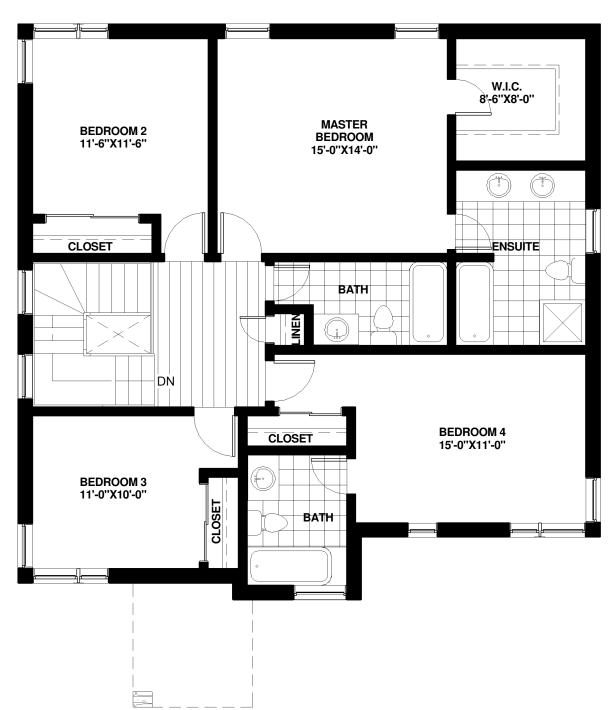

**SECOND FLOOR AREA 1343 SQ.FT. TOTAL AREA 2425 SQ.FT.** 

| ľ | 1E | В | ΑN | 11 | H |
|---|----|---|----|----|---|
|   |    |   |    |    |   |

SECOND FLOOR PROJECT:

PHASE #:

LOT #:

All illustrations are artist's concepts. We reserve the right to change specifications, designs, prices, and substitute materials of similar quality without notice and without occurring obligation. All information here in after is from data available at the time of printing. All measurements are approximate and may vary during construction. Plans and elevations may show options available at an extra cost. E.&O.E. Printed March 16, 2017