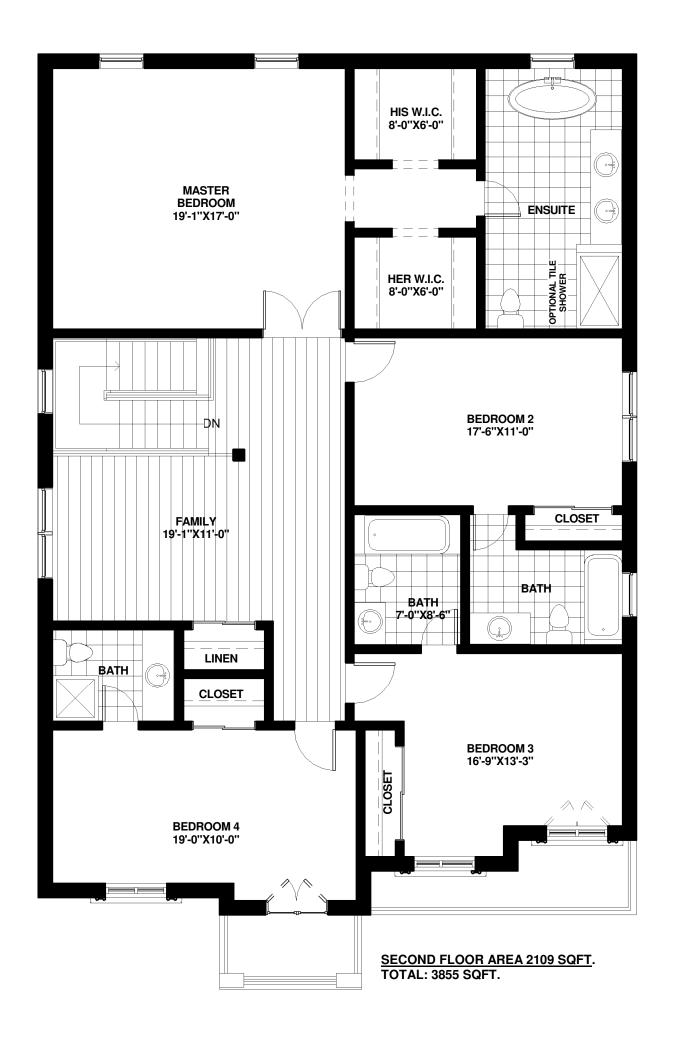

| THE BEL AIR SECOND FLOOR OP1 | an extra cost. E.&O.E. Printed March 16, 2017 | rinting. All measurements are approximate and may vary during constructi | ion. Flans and elevations may show options available a |
|------------------------------|-----------------------------------------------|--------------------------------------------------------------------------|--------------------------------------------------------|
| PROJECT:                     | PURCHASERS:                                   | SIGNATURE:                                                               | DATE:                                                  |

PHASE #:

DEVELOPER:

LOT #:

PURCHASERS: SIGNATURE:

SIGNATURE: DATE: