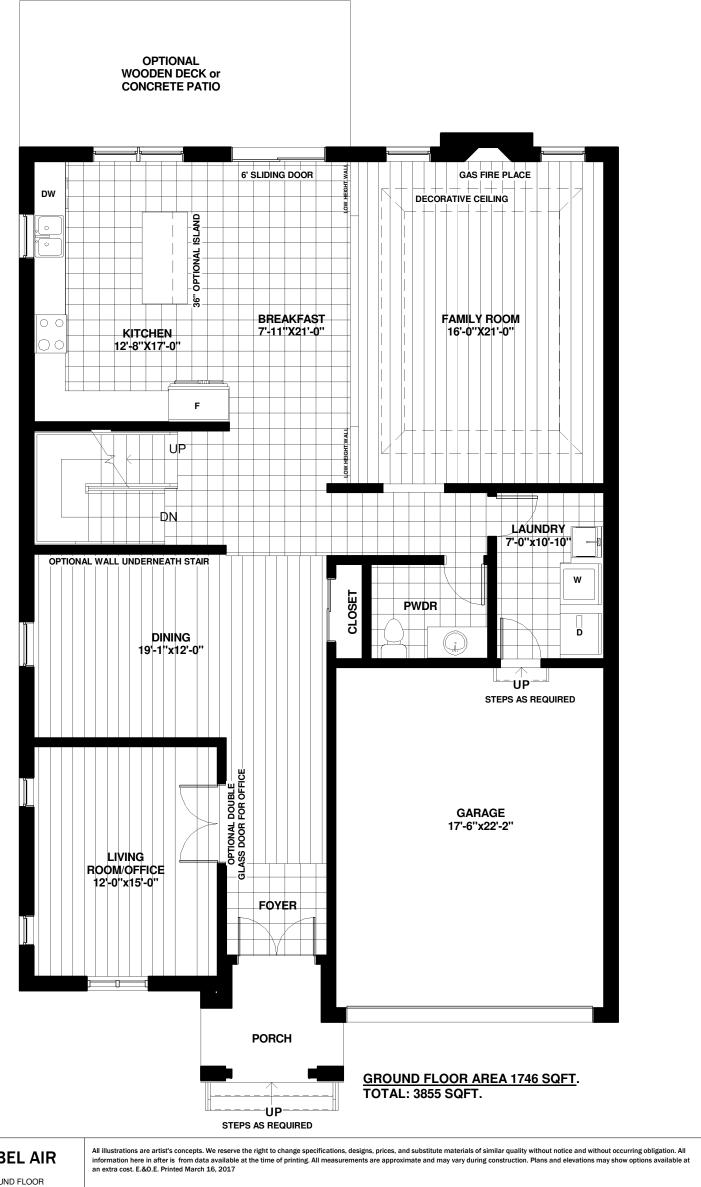

DATE:

DATE:

SIGNATURE:

DATE:

| THE BEL AIR  | information here in after is from data available at the time of printing. All measurements are approximate and may vary during construction. Plans and elevations may show options available at an extra cost. E.&O.E. Printed March 16, 2017 |            |       |
|--------------|-----------------------------------------------------------------------------------------------------------------------------------------------------------------------------------------------------------------------------------------------|------------|-------|
| GROUND FLOOR |                                                                                                                                                                                                                                               |            |       |
| PROJECT:     | PURCHASERS:                                                                                                                                                                                                                                   | SIGNATURE: | DATE: |
| PHASE #:     | PURCHASERS:                                                                                                                                                                                                                                   | SIGNATURE: | DATE: |
| LOT #:       | DEVELOPER:                                                                                                                                                                                                                                    | SIGNATURE: | DATE: |