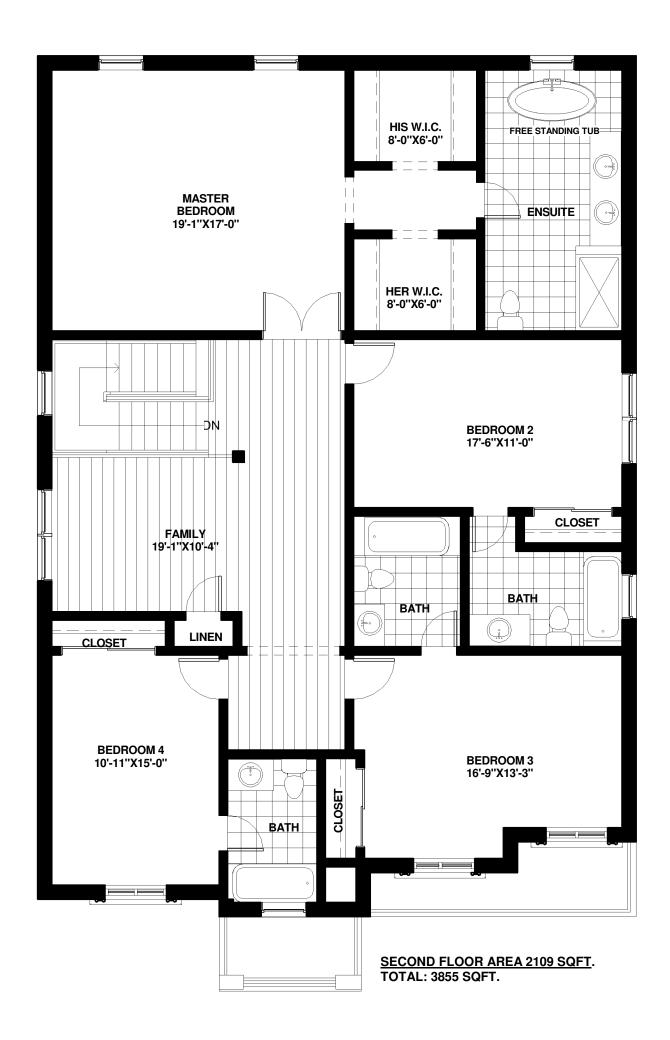

| THE BEL AIR SECOND FLOOR OP1 | an extra cost. E.&O.E. Printed March 16, 2017 | rinting. All measurements are approximate and may vary during constructi | ion. Flans and elevations may show options available a |
|------------------------------|-----------------------------------------------|--------------------------------------------------------------------------|--------------------------------------------------------|
| PROJECT:                     | PURCHASERS:                                   | SIGNATURE:                                                               | DATE:                                                  |

PHASE #:

DEVELOPER:

LOT #:

PURCHASERS: SIGNATURE:

SIGNATURE: DATE: