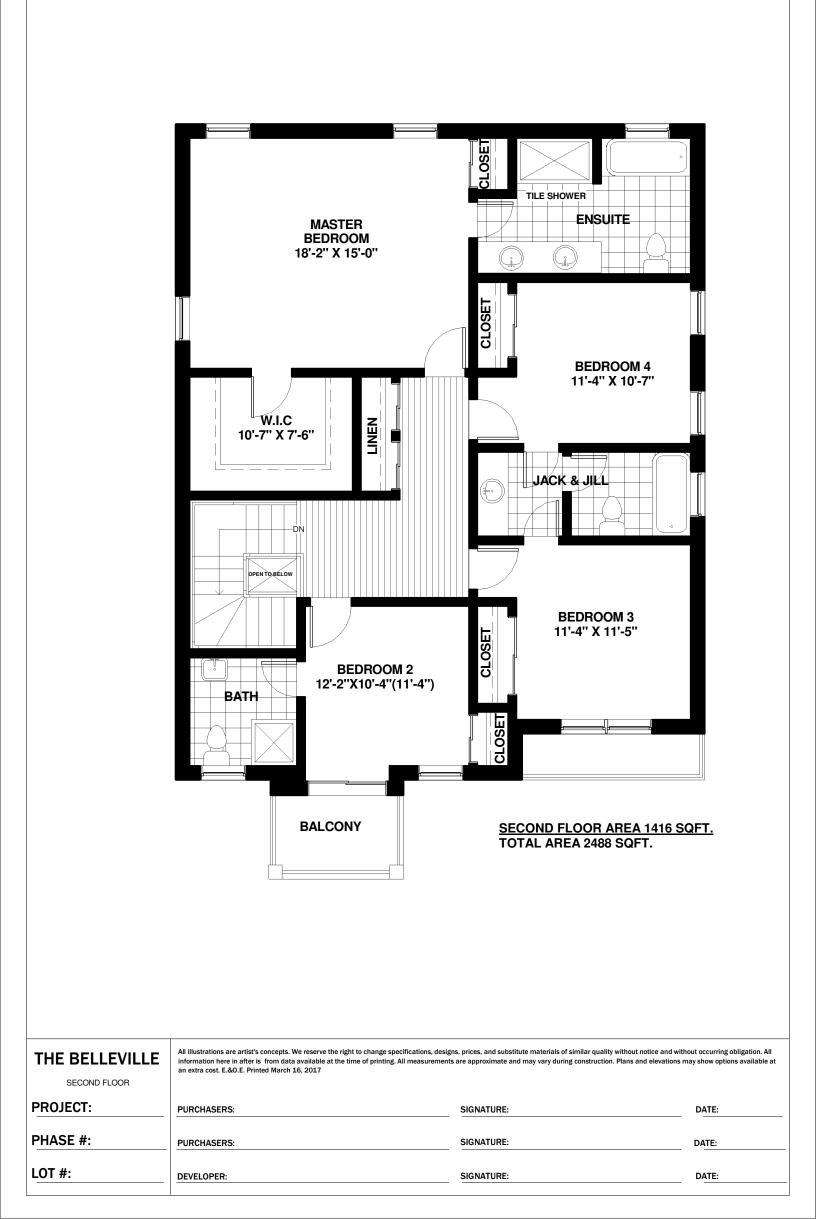

|                | LOCATION OF<br>MARKET ADD<br>TARKEN TARK<br>FURNACE | DASEMENT                                                                                                                                                                     |       |
|----------------|-----------------------------------------------------|------------------------------------------------------------------------------------------------------------------------------------------------------------------------------|-------|
| THE BELLEVILLE |                                                     | ons, designs, prices, and substitute materials of similar quality without notice and wit<br>surements are approximate and may vary during construction. Plans and elevations |       |
| PROJECT:       | PURCHASERS:                                         | SIGNATURE:                                                                                                                                                                   | DATE: |
| PHASE #:       | PURCHASERS:                                         | SIGNATURE:                                                                                                                                                                   | DATE: |
| LOT #:         | DEVELOPER:                                          | SIGNATURE:                                                                                                                                                                   | DATE: |
|                |                                                     |                                                                                                                                                                              |       |