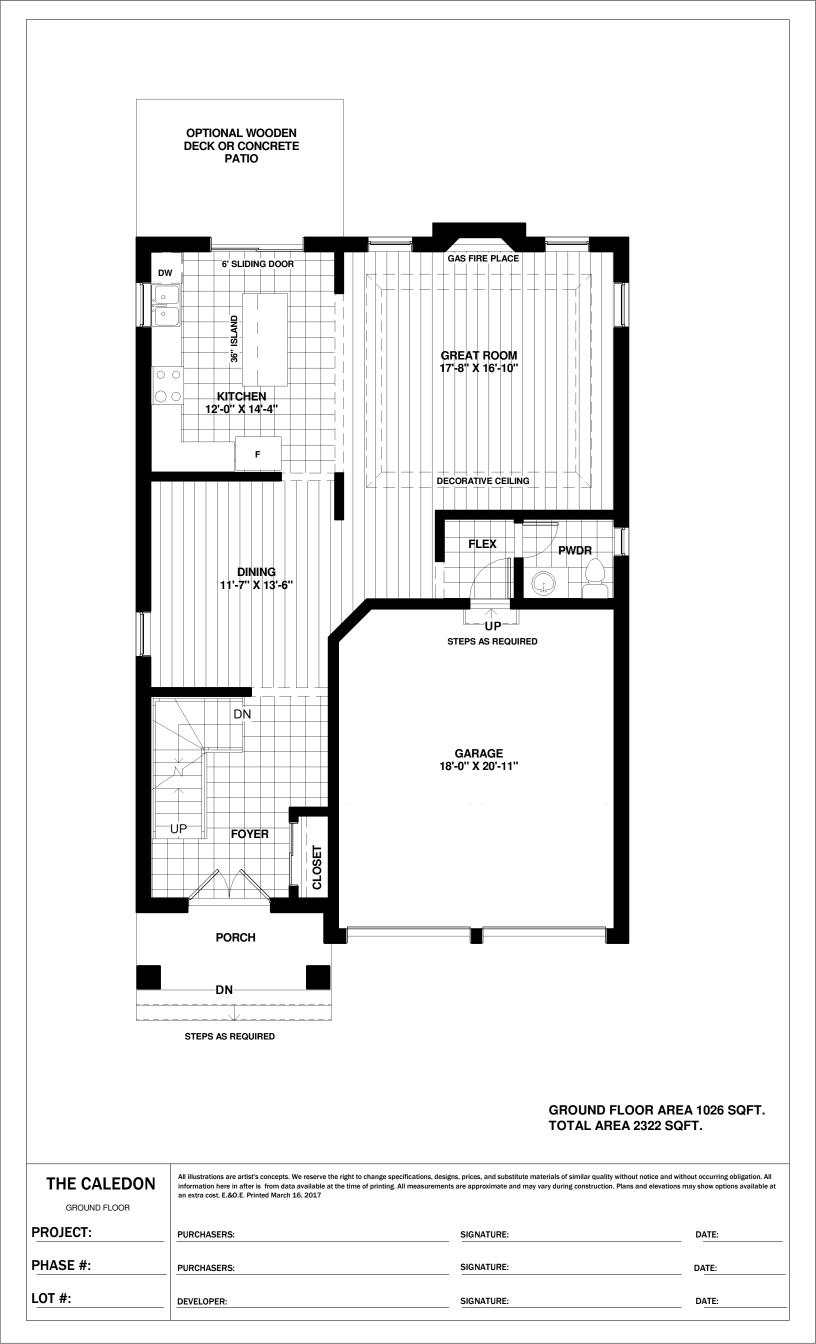

| _                       |                                                                                                                                                                                                                                               |                   |       |
|-------------------------|-----------------------------------------------------------------------------------------------------------------------------------------------------------------------------------------------------------------------------------------------|-------------------|-------|
|                         |                                                                                                                                                                                                                                               |                   |       |
|                         | UNFINISHED BASEMENT                                                                                                                                                                                                                           |                   |       |
|                         | LOCATION OF<br>THE FURNACE<br>AND HOT WATER<br>TANK MAY VARY                                                                                                                                                                                  | BATHROOM ROUGH IN |       |
|                         |                                                                                                                                                                                                                                               | UNEXCAVATED       |       |
|                         |                                                                                                                                                                                                                                               |                   |       |
| THE CALEDON<br>BASEMENT | All illustrations are artist's concepts. We reserve the right to change specifications, design<br>information here in after is from data available at the time of printing. All measurements<br>an extra cost. E.&O.E. Printed March 16, 2017 |                   |       |
| PROJECT:                | PURCHASERS:                                                                                                                                                                                                                                   | SIGNATURE:        | DATE: |
| PHASE #:                | PURCHASERS:                                                                                                                                                                                                                                   | SIGNATURE:        | DATE: |
| LOT #:                  | DEVELOPER:                                                                                                                                                                                                                                    | SIGNATURE:        | DATE: |