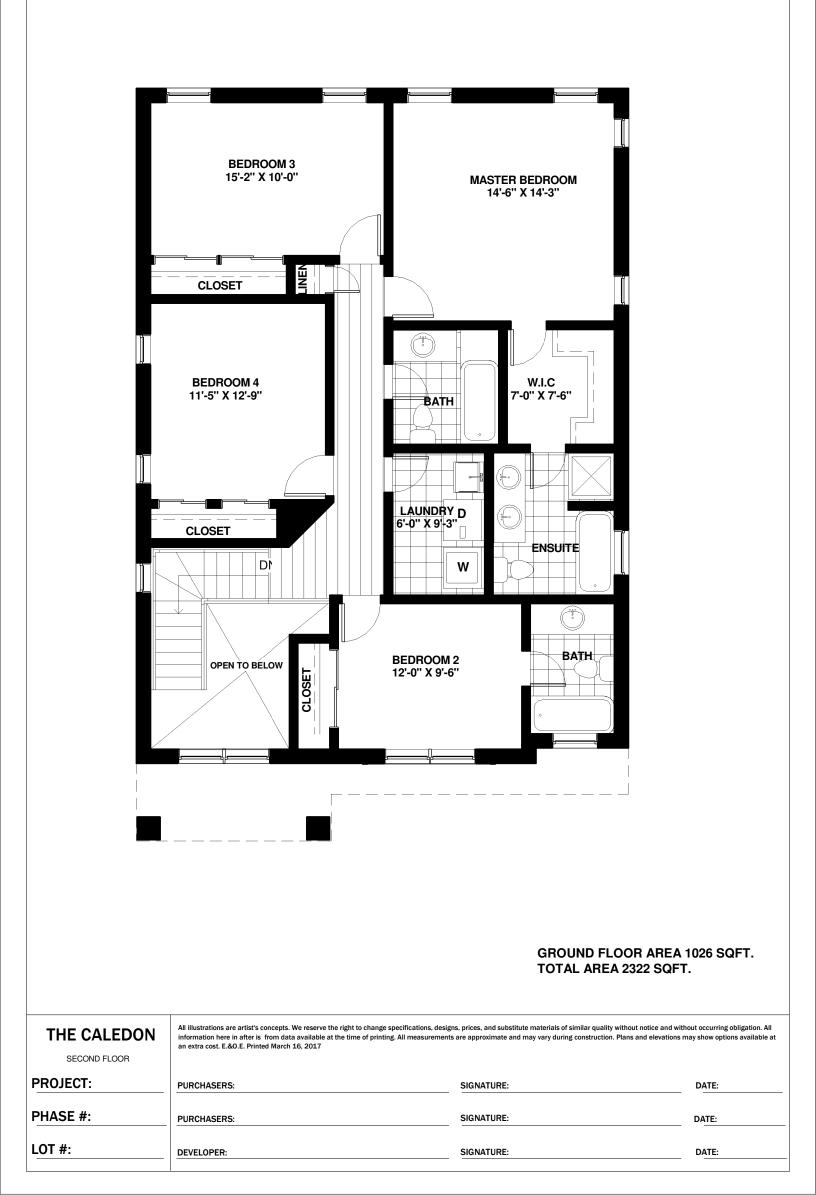

| _                       |                                                                                                                                                                                                                                               |                   |       |
|-------------------------|-----------------------------------------------------------------------------------------------------------------------------------------------------------------------------------------------------------------------------------------------|-------------------|-------|
|                         |                                                                                                                                                                                                                                               |                   |       |
|                         | UNFINISHED BASEMENT                                                                                                                                                                                                                           |                   |       |
|                         | LOCATION OF<br>THE FURNACE<br>AND HOT WATER<br>TANK MAY VARY                                                                                                                                                                                  | BATHROOM ROUGH IN |       |
|                         |                                                                                                                                                                                                                                               | UNEXCAVATED       |       |
|                         |                                                                                                                                                                                                                                               |                   |       |
| THE CALEDON<br>BASEMENT | All illustrations are artist's concepts. We reserve the right to change specifications, design<br>information here in after is from data available at the time of printing. All measurements<br>an extra cost. E.&O.E. Printed March 16, 2017 |                   |       |
| PROJECT:                | PURCHASERS:                                                                                                                                                                                                                                   | SIGNATURE:        | DATE: |
| PHASE #:                | PURCHASERS:                                                                                                                                                                                                                                   | SIGNATURE:        | DATE: |
| LOT #:                  | DEVELOPER:                                                                                                                                                                                                                                    | SIGNATURE:        | DATE: |