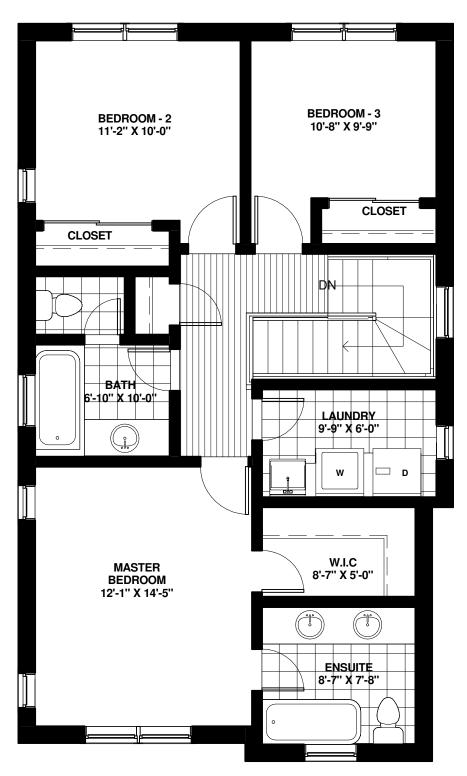

SIGNATURE:

SECOND FLOOR AREA 962 SQFT. TOTAL AREA:1775 SQFT.

| Т | YP | E | 01 |
|---|----|---|----|
|   |    |   |    |

SECOND FLOOR

LOT #:

All illustrations are artist's concepts. We reserve the right to change specifications, designs, prices, and substitute materials of similar quality without notice and without occurring obligation. All information here in after is from data available at the time of printing. All measurements are approximate and may vary during construction. Plans and elevations may show options available at an extra cost. E.&O.E. Printed March 16, 2017