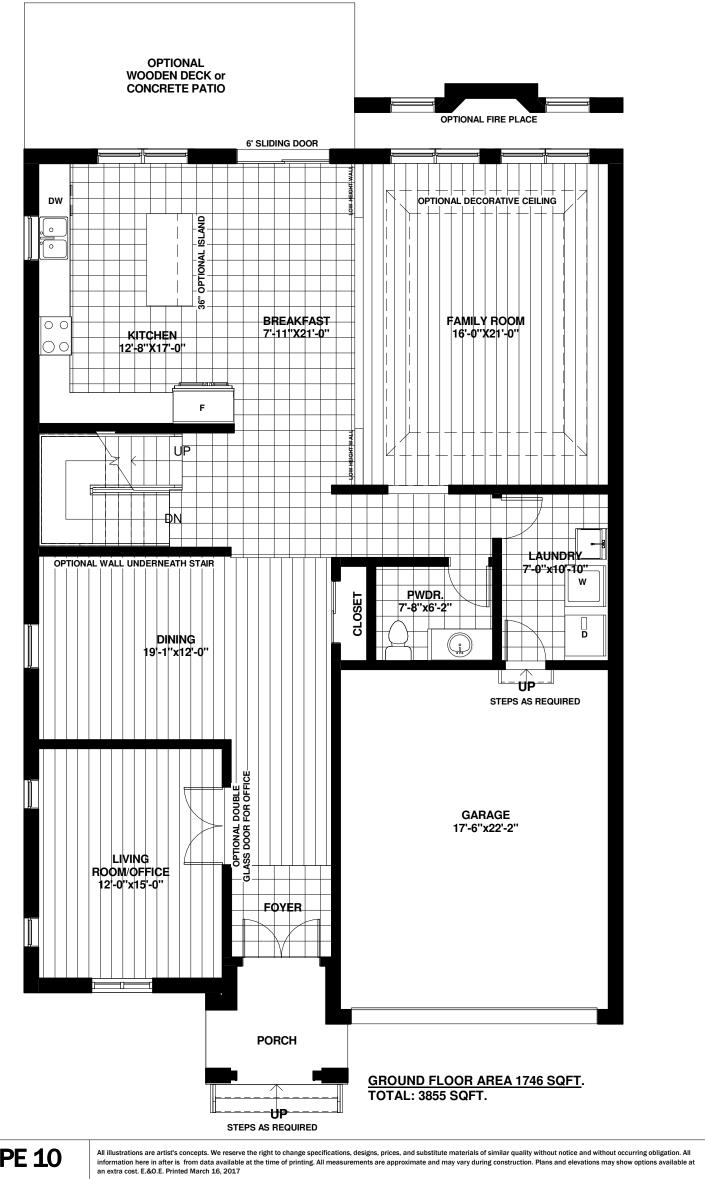

SIGNATURE:

DATE: DATE:

DATE:

GROUND FLOOR

| GROOND I LOOK |             |            |       |
|---------------|-------------|------------|-------|
| PROJECT:      | PURCHASERS: | SIGNATURE: | DATE: |
| PHASE #:      | PURCHASERS: | SIGNATURE: | DATE: |
| LOT #:        | DEVELOPER:  | SIGNATURE: | DATE: |