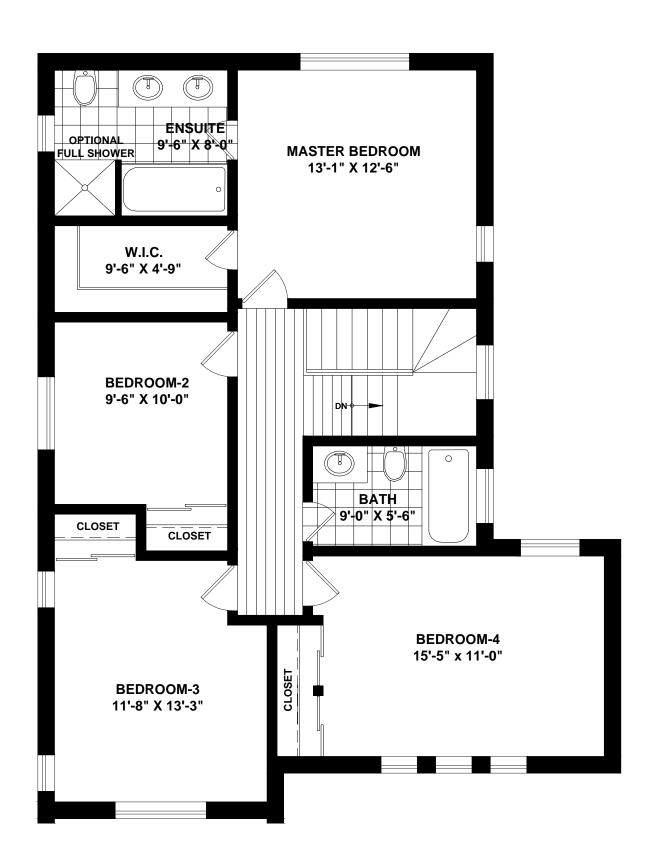

SECOND FLOOR 1112 SQ.FT TOTAL: 2019 SQ.FT

TYPE - 02

All illustration notice and wi may vary dur

All illustrations are artist's concepts. We reserve the right to change specifications, designs, prices, and substitute materials of similar quality without notice and without occurring obligation. All information here in after is from data available at the time of printing. All measurements are approximate and may vary during construction. Plans and elevations may show options available at an extra cost. E.&O.E. Printed March 07, 2017 11:25 AM