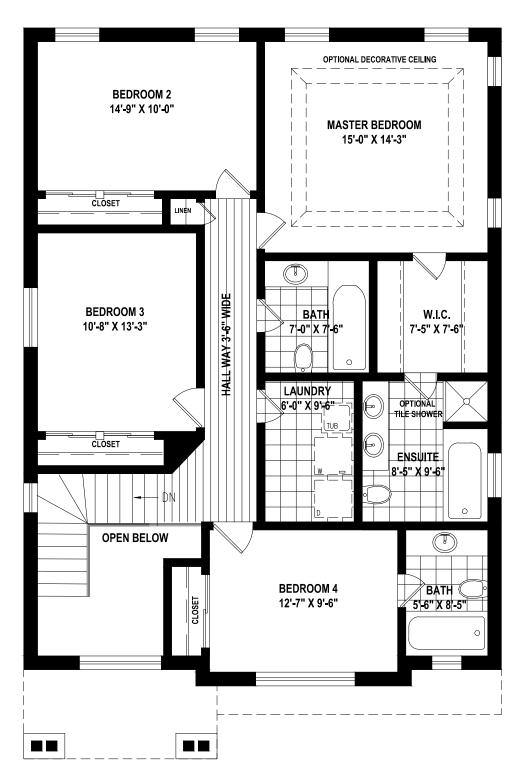

PURCHASERS: SIGNATURE: DATE: SIGNATURE: VENDOR: DATE:

SECOND FLOOR: 1296 SQ.FT

TOTAL: 2320 SQ.FT

| TY | PE | -8 |
|----|----|----|
|----|----|----|

All illustrations are artist's concept. We reserve the right to change specifications, designs, prices, and substitute materials of similar quality without notice and without occurring obligation. All information here in after is from data available at the time of printing. All measurements are approximate and may vary during construction. Plans and elevations may show options available at an extra cost. E.&O.E. Printed March 16, 2017