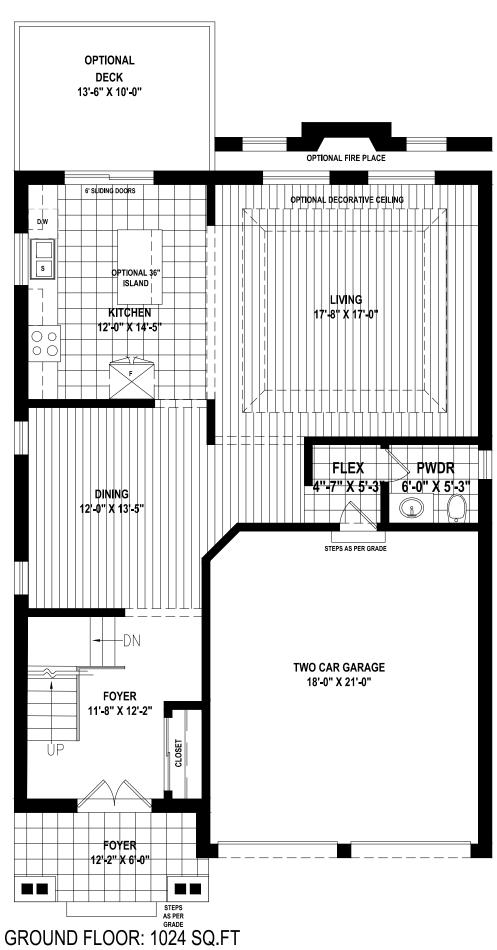

PROJECT:

PHASE#:

\_OT # :

| PURCHASERS: | SIGNATURE:   | DATE: |
|-------------|--------------|-------|
| PURCHASERS: | SIGNATURE:   | DATE: |
| VENDOD.     | CICNATI IDE. | DATE: |

TOTAL: 2320 SQ.FT

| Υ | P | F | <br>8 |
|---|---|---|-------|
|   |   |   |       |