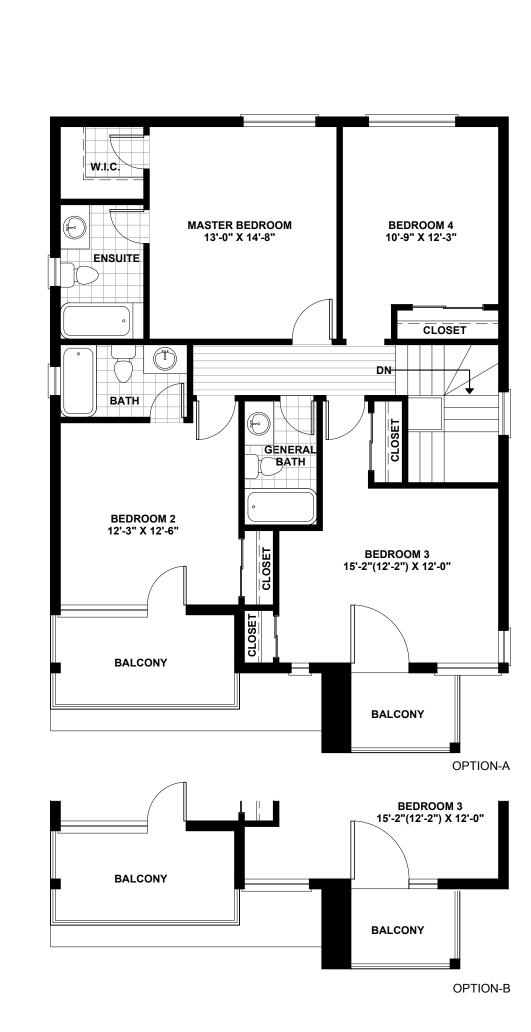

SIGNATURE: PURCHASERS: DATE: PURCHASERS: SIGNATURE: DATE: VENDOR: SIGNATURE: DATE:

SECOND FLOOR PLAN AREA = 1155 Sq.Ft. TOTAL AREA -4 BEDROOM = 1940 Sq.Ft.

# ZERMATT

second floor plan (4-BEDROOM)

PROJECT:

PHASE #:

LOT#:

All illustrations are artist's concepts. We reserve the right to change specifications, designs, prices, and substitute materials of similar quality without notice and without occurring obligation. All information here in after is from data available at the time of printing. All measurements are approximate and may vary during construction. Plans and elevations may show options available at an extra cost. Plans and Renderings are the copyright of the design firms-RPD Studio. Any reproduction including preparation of building permit set is forbidden without the Written Consent. E.&O.E. Printed August 23, 2019 11:25 AM