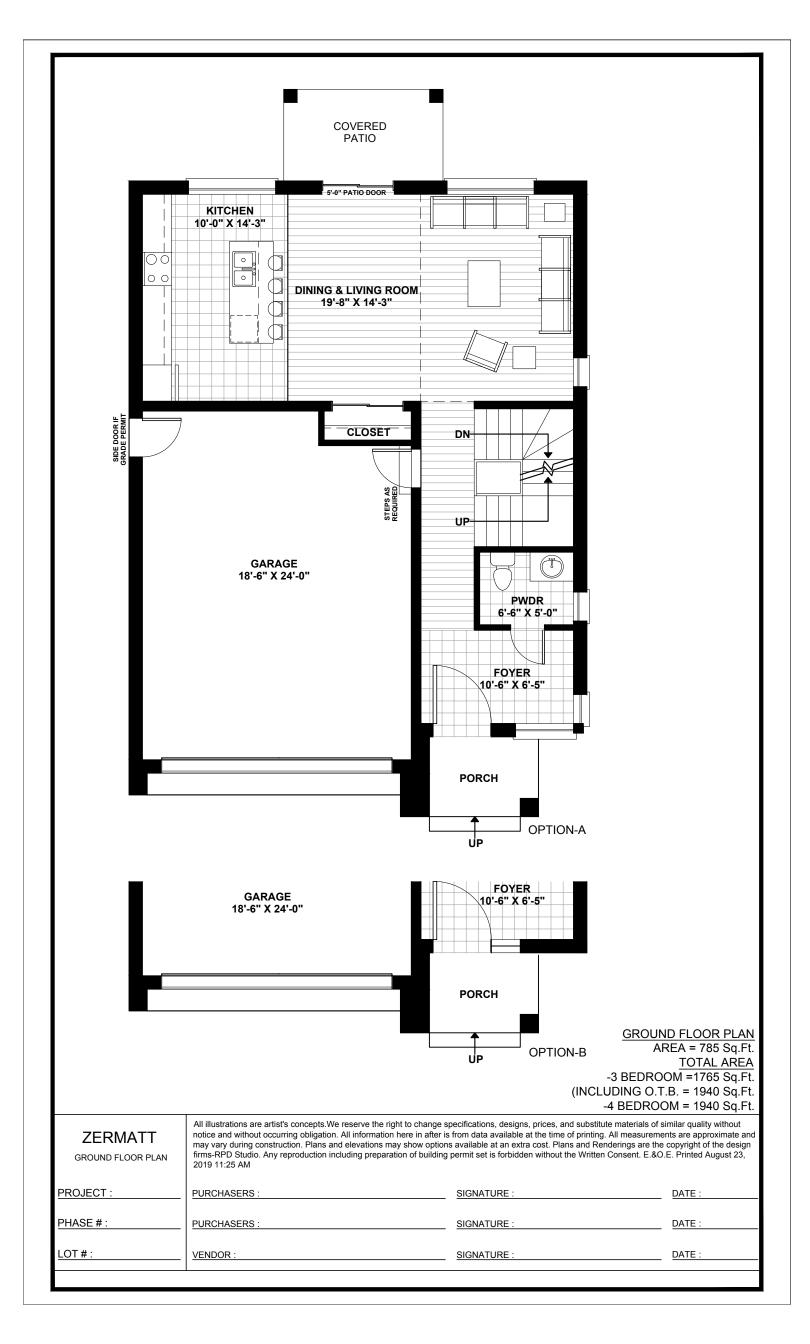

 PROJECT :
 PURCHASERS :
 SIGNATURE :
 DATE :

 PHASE # :
 PURCHASERS :
 SIGNATURE :
 DATE :

OT#: SIGNATURE: DATE:

 $\frac{\text{SECOND FLOOR PLAN}}{\text{AREA} = 980 \text{ Sq.Ft.}}$ 

**TOTAL AREA** 

-3 BEDROOM = 1765 Sq.Ft.

(INCLUDING O.T.B. = 1940 Sq.Ft.)