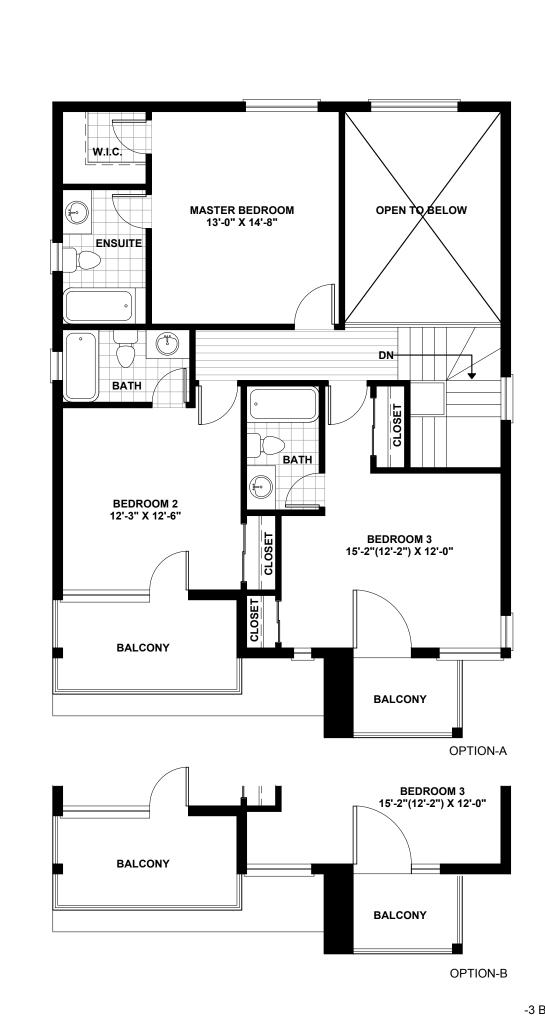

 PROJECT :
 PURCHASERS :
 SIGNATURE :
 DATE :

 PHASE # :
 PURCHASERS :
 SIGNATURE :
 DATE :

OT#: SIGNATURE: DATE:

 $\frac{\text{SECOND FLOOR PLAN}}{\text{AREA} = 980 \text{ Sq.Ft.}}$ 

**TOTAL AREA** 

-3 BEDROOM = 1765 Sq.Ft.

(INCLUDING O.T.B. = 1940 Sq.Ft.)

### **ZERMATT**

SECOND FLOOR PLAN (3-BEDROOM)

PROJECT:

PHASE #:

LOT#:

All illustrations are artist's concepts. We reserve the right to change specifications, designs, prices, and substitute materials of similar quality without notice and without occurring obligation. All information here in after is from data available at the time of printing. All measurements are approximate and may vary during construction. Plans and elevations may show options available at an extra cost. Plans and Renderings are the copyright of the design firms-RPD Studio. Any reproduction including preparation of building permit set is forbidden without the Written Consent. E.&O.E. Printed August 23, 2010 11:25 AM