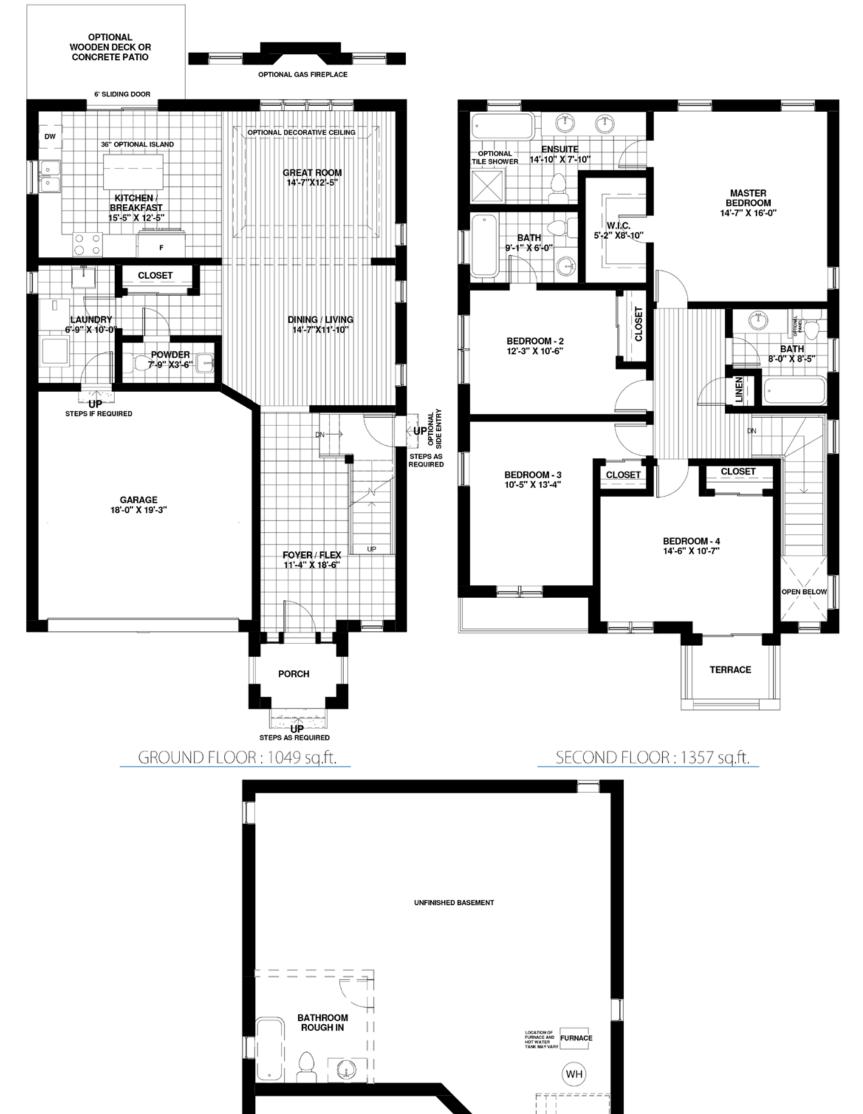

STYLE A - 2406 SQ.FT.

\*All dimensions are approximate. Sizes and specifications are subject to change without notice. E. & O. E. All illustrations are artist's concept. Actual usable floor space varies from the stated floor area.