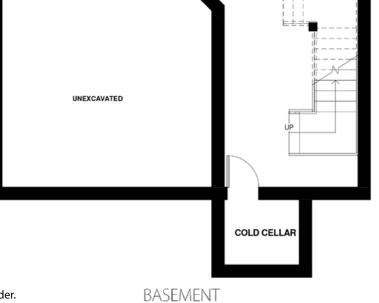

STYLE A - 2406 SQ.FT.

\*All dimensions are approximate. Sizes and specifications are subject to change without notice. E. & O. E. All illustrations are artist's concept. Actual usable floor space varies from the stated floor area.