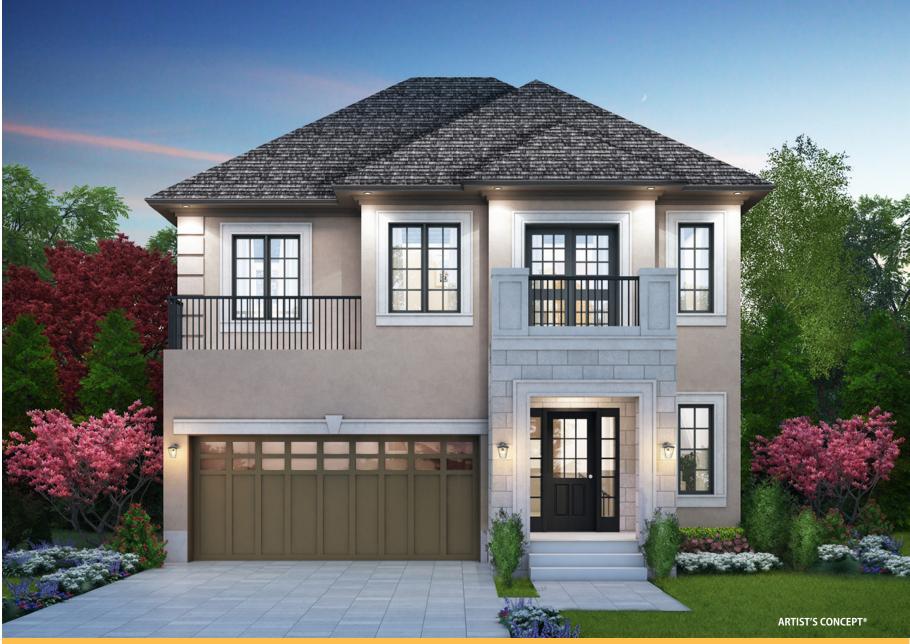

THE NIVAAS VILLA ELEVATION `A'

2406 SQ.FT.

## Notes:

- Base prices are subject to change.
- Prices include HST with rebate going to the builder.
- Prices do not include Lot Premiums on enlarged/pie shaped lots.
- The height of the main floor ceiling is 8'.
- Elevation A Front elevation to have stone/stucco on first floor with stucco on the 2nd floor. Side and back elevations to be all vinyl siding.
- Elevation B Front elevation to have stone on first floor with stucco on the 2nd floor. Side and back elevations to be all vinyl siding.
- Elevation C Front elevation to have stone on first floor with stucco on the 2nd floor. Side and back elevations to include stucco with the balance to be vinyl siding.