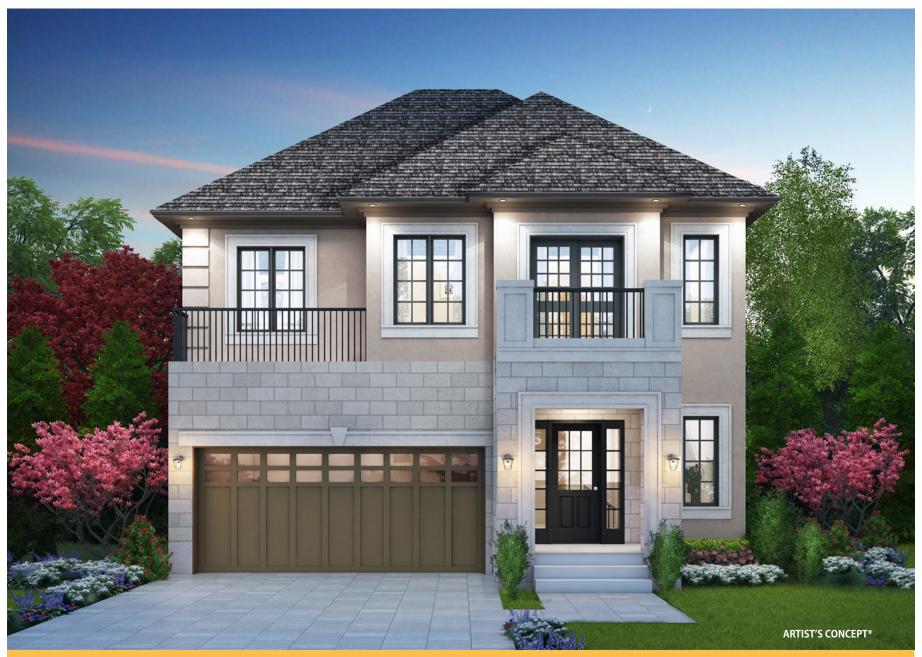

## THE NIVAAS VILLA ELEVATION `B'

2406 SQ.FT.

THE NIVAAS VILLA ELEVATION `C'

2406. SQ.FT.

\*All dimensions are approximate. Sizes and specifications are subject to change without notice. E. & O. E. All illustrations are artist's concept. Actual usable floor space varies from the stated floor area.

## Notes:

- Base prices are subject to change.
- Prices include HST with rebate going to the builder.
- Prices do not include Lot Premiums on enlarged/pie shaped lots.
- The height of the main floor ceiling is 8'.
- Elevation A Front elevation to have stone/stucco on first floor with stucco on the 2nd floor. Side and back elevations to be all vinyl siding.
- Elevation B Front elevation to have stone on first floor with stucco on the 2nd floor. Side and back elevations to be all vinyl siding.
- Elevation C Front elevation to have stone on first floor with stucco on the 2nd floor. Side and back elevations to include stucco with the balance to be vinyl siding.