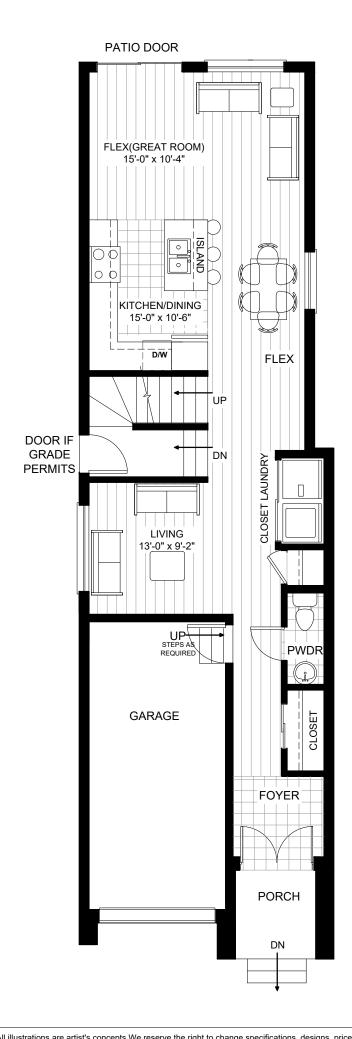

FIRST FLOOR PLAN AREA = 761 SQ. FT. TOTAL AREA = 1701 SQ. FT.

## **NEW CASTLE**

FIRST FLOOR PLAN

All illustrations are artist's concepts. We reserve the right to change specifications, designs, prices, and substitute materials of similar quality without notice and without occurring obligation. All information here in after is from data available at the time of printing. All measurements are approximate and may vary during construction. Plans and elevations may show options available at an extra cost. E.&O.E. Printed August 23, 2019 11:25 AM