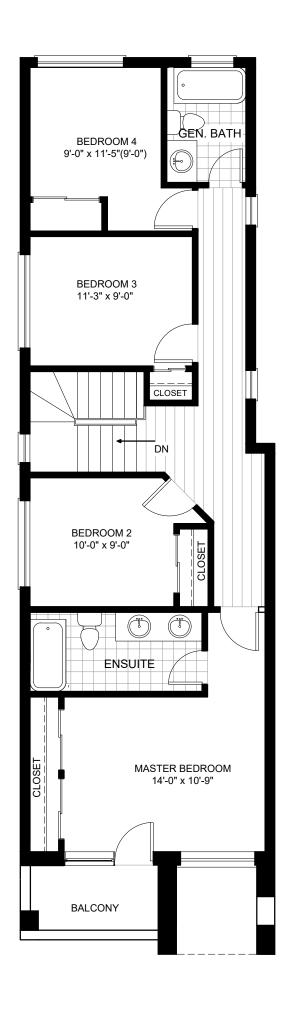

DATE:

SECOND FLOOR PLAN AREA = 940 SQ. FT. TOTAL AREA = 1701 SQ. FT.

| NEW   | CASTLE        |
|-------|---------------|
| SECON | ID ELOOD DLAN |

All illustrations are artist's concepts. We reserve the right to change specifications, designs, prices, and substitute materials of similar quality without notice and without occurring obligation. All information here in after is from data available at the time of printing. All measurements are approximate and may vary during construction. Plans and elevations may show options available at an extra cost. E.&O.E. Printed August 23, 2019 11:25 AM