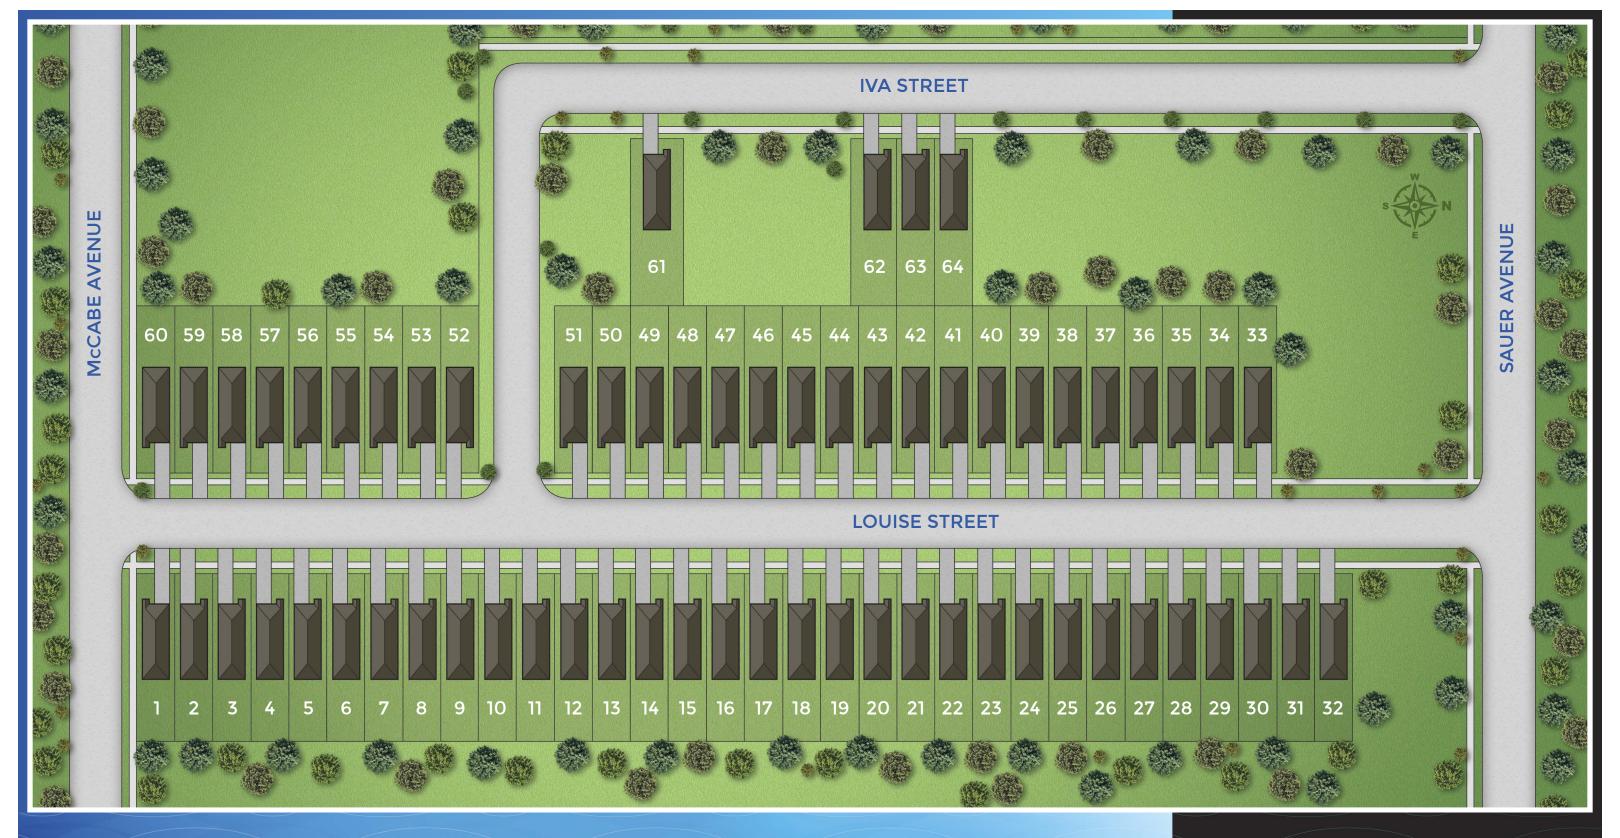

Be a part of an ever-growing and thriving community- Centennial Homes welcomes you to their second phase of their Vision - Waterway Commons. Located in the heart of Welland, Ontario - with 64 lots beautifully situated across from the famous Welland Canal. Choose from our 7 masterfully designed 2 storey single family homes, ranging in different urban styles and sizes, from 1,300 - 2,000 square feet. Our floor plans are designed keeping the modern Niagara family in mind, by adding efficiency yet not losing Centennial's lavish touch.

All lot renderings are artist's concepts and drawing is not to scale. All materials, specifications and lot dimensions are subject to change without notice. E. & Q.E.

centennialhomesniagara.com 🖸 🖪