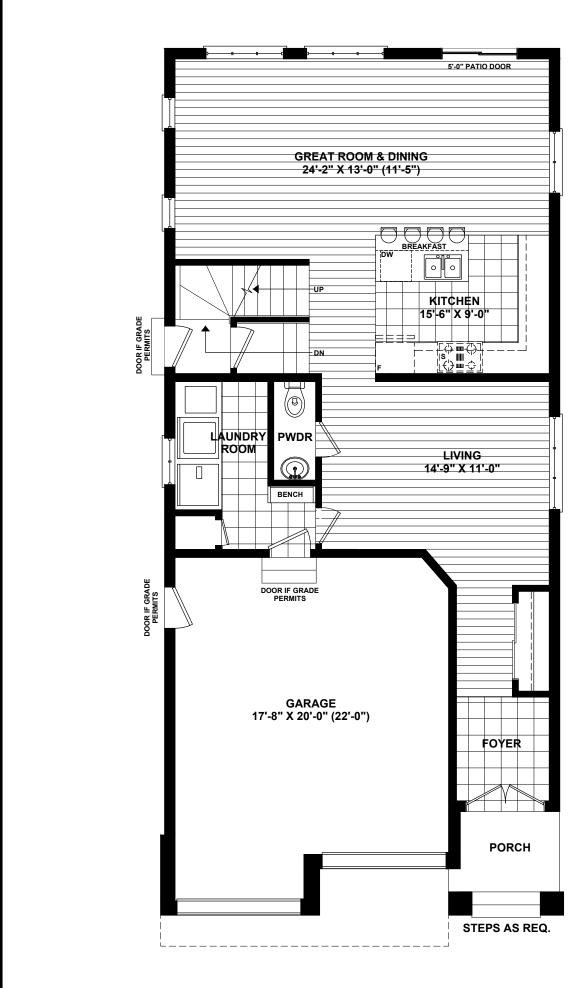

FIRST FLOOR PLAN AREA = 952 SQ. FT.

TOTAL AREA = 2205 SQ. FT.

## AMBRIDGE

FIRST FLOOR PLAN

All illustrations are artist's concepts. We reserve the right to change specifications, designs, prices, and substitute materials of similar quality without notice and without occurring obligation. All information here in after is from data available at the time of printing. All measurements are approximate and may vary during construction. Plans and elevations may show options available at an extra cost. Plans and Renderings are the copyright of the design firms-RPD Studio. Any reproduction including preparation of building permit set is forbidden without the Written Consent. E.&O.E. Printed August 23, 2019 11:25 AM