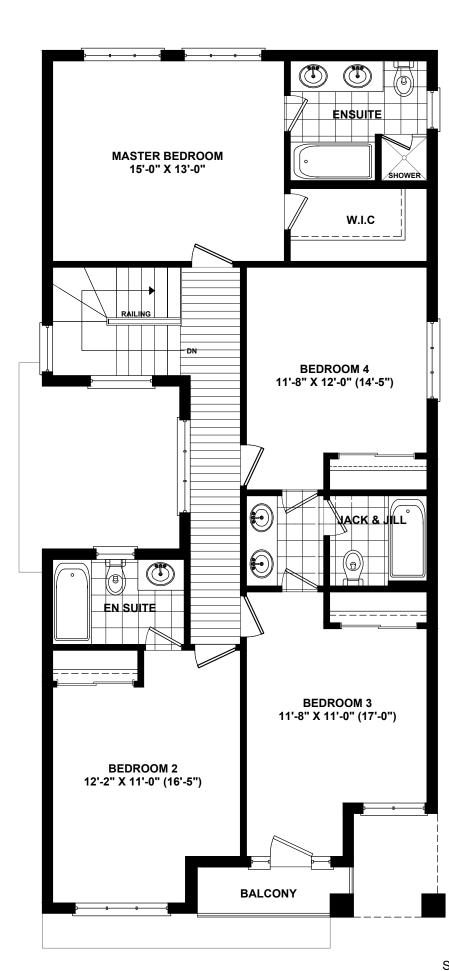

SECOND FLOOR PLAN AREA = 1253 SQ. FT.

TOTAL AREA = 2205 SQ. FT.

## **AMBRIDGE**

SECOND FLOOR PLAN

All illustrations are artist's concepts. We reserve the right to change specifications, designs, prices, and substitute materials of similar quality without notice and without occurring obligation. All information here in after is from data available at the time of printing. All measurements are approximate and may vary during construction. Plans and elevations may show options available at an extra cost. Plans and Renderings are the copyright of the design firms-RPD Studio. Any reproduction including preparation of building permit set is forbidden without the Written Consent. E.&O.E. Printed August 23, 2019 11:25 AM