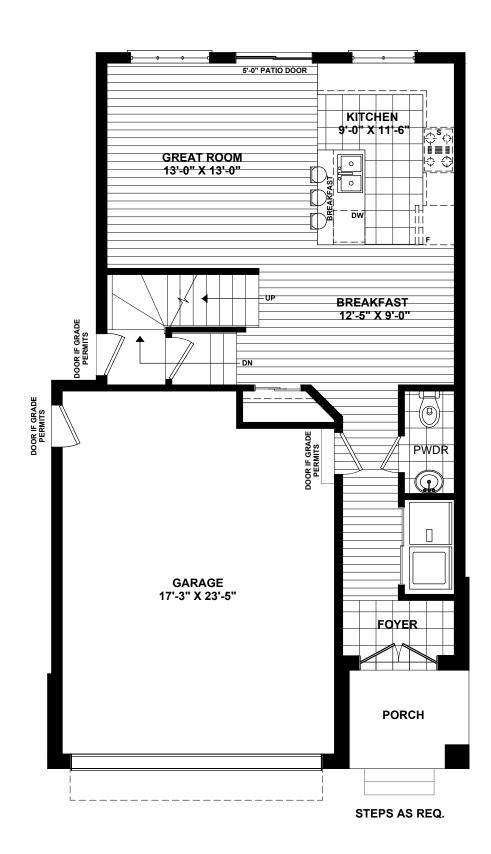

FIRST FLOOR PLAN AREA = 660 SQ. FT.TOTAL AREA = 1440 SQ. FT.

| BRANDO         | V |
|----------------|---|
| FIRST FLOOR BL |   |

FIRST FLOOR PLAN

All illustrations are artist's concepts. We reserve the right to change specifications, designs, prices, and substitute materials of similar quality without notice and without occurring obligation. All information here in after is from data available at the time of printing. All measurements are approximate and may vary during construction. Plans and elevations may show options available at an extra cost. Plans and Renderings are the copyright of the design firms-RPD Studio. Any reproduction including preparation of building permit set is forbidden without the Written Consent. E.&O.E. Printed August 23, 2019 11:25 AM