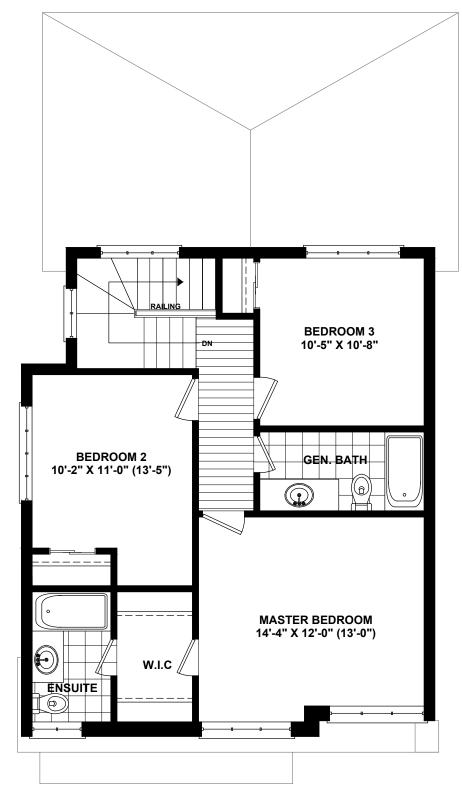

## SECOND FLOOR PLAN - OP A

SECOND FLOOR PLAN - OP B

SECOND FLOOR PLAN AREA = 780 SQ. FT.

TOTAL AREA = 1440 SQ. FT.

## BRANDON

SECOND FLOOR PLAN

All illustrations are artist's concepts. We reserve the right to change specifications, designs, prices, and substitute materials of similar quality without notice and without occurring obligation. All information here in after is from data available at the time of printing. All measurements are approximate and may vary during construction. Plans and elevations may show options available at an extra cost. Plans and Renderings are the copyright of the design firms-RPD Studio. Any reproduction including preparation of building permit set is forbidden without the Written Consent. E.&O.E. Printed August 23, 2019 11:25 AM