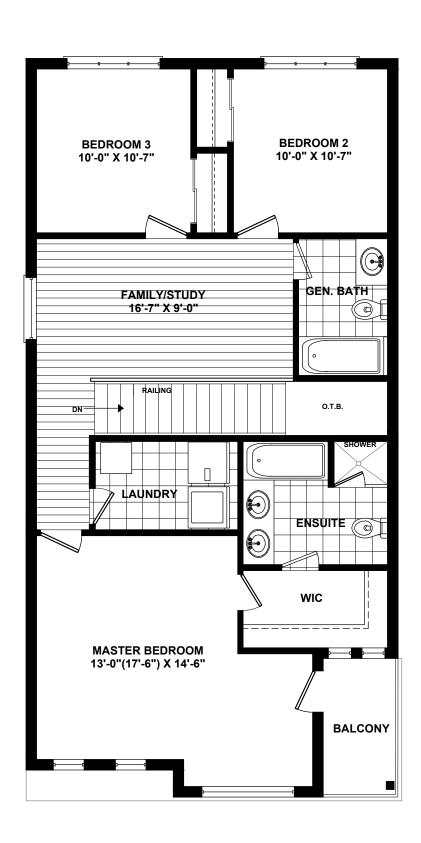

 PROJECT:
 PURCHASERS:
 SIGNATURE:
 DATE:

PHASE # : SIGNATURE : DATE :

LOT#: SIGNATURE: DATE:

SECOND FLOOR PLAN AREA = 1058 SQ. FT. TOTAL AREA = 1733 SQ. FT.

DATE:

## **CORTEZ**

SECOND FLOOR PLAN

OT # :

All illustrations are artist's concepts. We reserve the right to change specifications, designs, prices, and substitute materials of similar quality without notice and without occurring obligation. All information here in after is from data available at the time of printing. All measurements are approximate and may vary during construction. Plans and elevations may show options available at an extra cost. Plans and Renderings are the copyright of the design firms-RPD Studio. Any reproduction including preparation of building permit set is forbidden without the Written Consent. E.&O.E. Printed August 23, 2019 11:25 AM

PROJECT: PURCHASERS: SIGNATURE:

PHASE #: PURCHASERS: SIGNATURE DATE

> VENDOR: DATE: SIGNATURE: