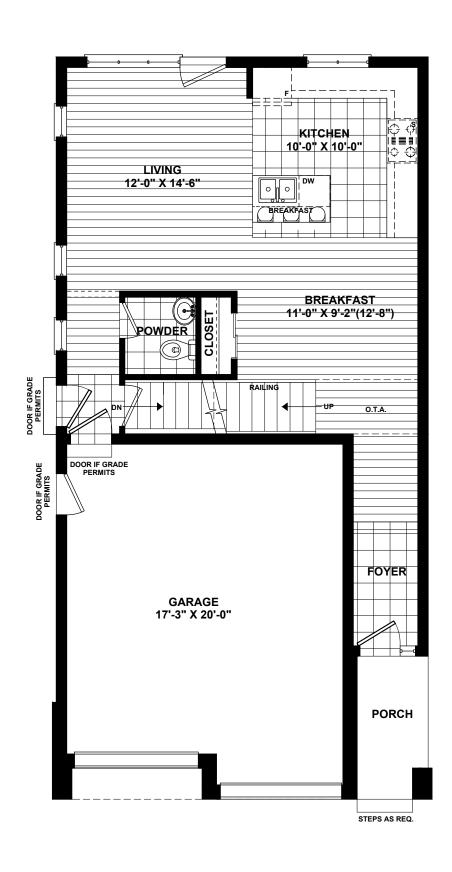

FIRST FLOOR PLAN AREA = 675 SQ. FT.

TOTAL AREA = 1733 SQ. FT.

## CORTEZ FIRST FLOOR PLAN

All illustrations are artist's concepts. We reserve the right to change specifications, designs, prices, and substitute materials of similar quality without notice and without occurring obligation. All information here in after is from data available at the time of printing. All measurements are approximate and may vary during construction. Plans and elevations may show options available at an extra cost. Plans and Renderings are the copyright of the design firms-RPD Studio. Any reproduction including preparation of building permit set is forbidden without the Written Consent. E.&O.E. Printed August 23, 2019 11:25 AM

 PROJECT:
 PURCHASERS:
 SIGNATURE:
 DATE:

PHASE # : SIGNATURE : DATE :

LOT#: SIGNATURE: DATE:

SECOND FLOOR PLAN AREA = 1058 SQ. FT. TOTAL AREA = 1733 SQ. FT.

DATE: