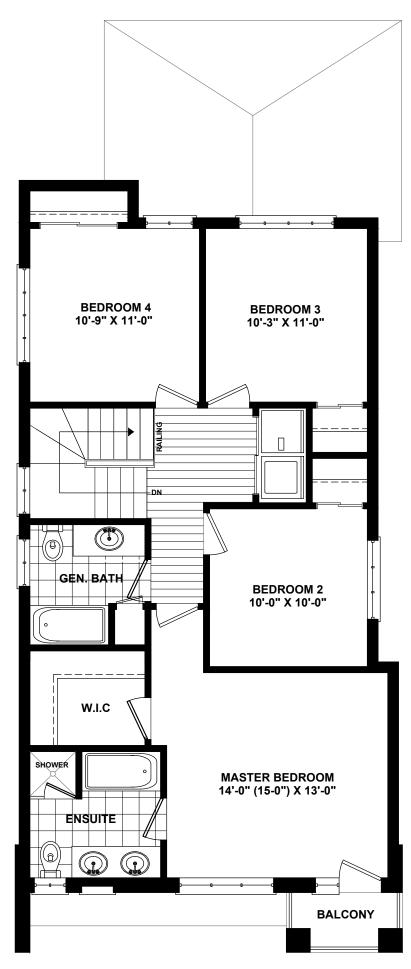

SIGNATURE:

 PROJECT :
 PURCHASERS :
 SIGNATURE :
 DATE :

 PHASE # :
 PURCHASERS :
 SIGNATURE :
 DATE :

LOT #: VENDOR:

SECOND FLOOR PLAN AREA = 999 SQ. FT. TOTAL AREA = 1829 SQ. FT.

## EUROPA

SECOND FLOOR PLAN

All illustrations are artist's concepts. We reserve the right to change specifications, designs, prices, and substitute materials of similar quality without notice and without occurring obligation. All information here in after is from data available at the time of printing. All measurements are approximate and may vary during construction. Plans and elevations may show options available at an extra cost. Plans and Renderings are the copyright of the design firms-RPD Studio. Any reproduction including preparation of building permit set is forbidden without the Written Consent. E.&O.E. Printed August 23, 2019 11:25 AM