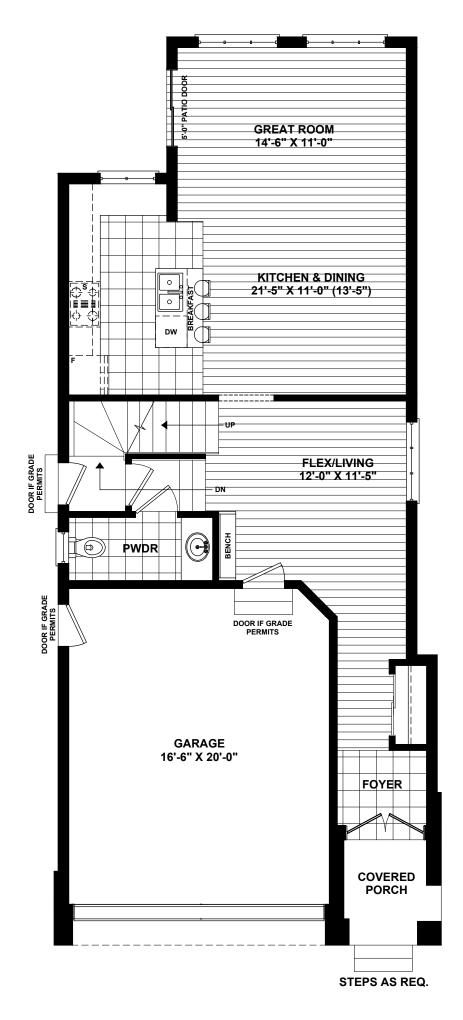

FIRST FLOOR PLAN AREA = 830 SQ. FT.

TOTAL AREA = 1829 SQ. FT.

## EUROPA

FIRST FLOOR PLAN

All illustrations are artist's concepts. We reserve the right to change specifications, designs, prices, and substitute materials of similar quality without notice and without occurring obligation. All information here in after is from data available at the time of printing. All measurements are approximate and may vary during construction. Plans and elevations may show options available at an extra cost. Plans and Renderings are the copyright of the design firms-RPD Studio. Any reproduction including preparation of building permit set is forbidden without the Written Consent. E.&O.E. Printed August 23, 2019 11:25 AM