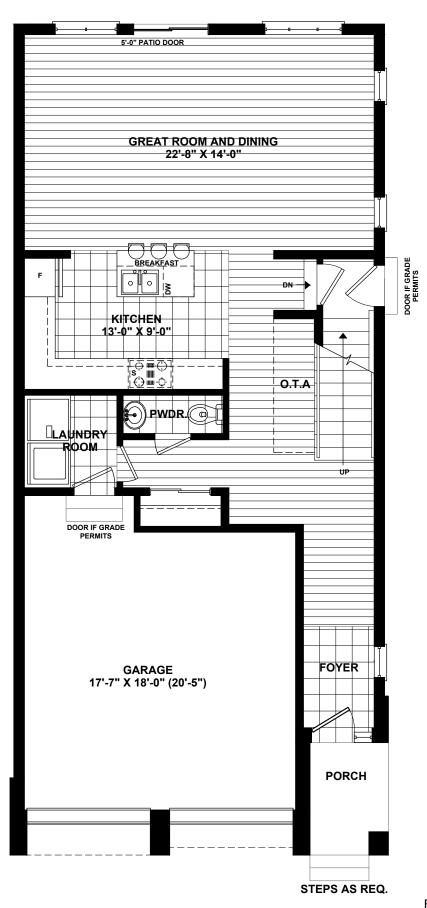

FIRST FLOOR PLAN AREA = 840 SQ. FT.

TOTAL AREA = 1916 SQ. FT.

## GALENA

FIRST FLOOR PLAN

All illustrations are artist's concepts. We reserve the right to change specifications, designs, prices, and substitute materials of similar quality without notice and without occurring obligation. All information here in after is from data available at the time of printing. All measurements are approximate and may vary during construction. Plans and elevations may show options available at an extra cost. Plans and Renderings are the copyright of the design firms-RPD Studio. Any reproduction including preparation of building permit set is forbidden without the Written Consent. E.&O.E. Printed August 23, 2019 11:25 AM