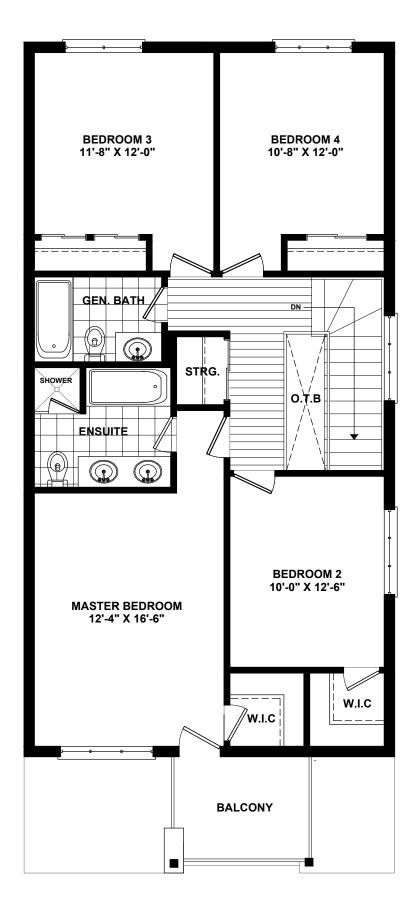

SECOND FLOOR PLAN AREA = 1076 SQ. FT. TOTAL AREA = 1916 SQ. FT.

## GALENA

SECOND FLOOR PLAN

All illustrations are artist's concepts. We reserve the right to change specifications, designs, prices, and substitute materials of similar quality without notice and without occurring obligation. All information here in after is from data available at the time of printing. All measurements are approximate and may vary during construction. Plans and elevations may show options available at an extra cost. Plans and Renderings are the copyright of the design firms-RPD Studio. Any reproduction including preparation of building permit set is forbidden without the Written Consent. E.&O.E. Printed August 23, 2019 11:25 AM