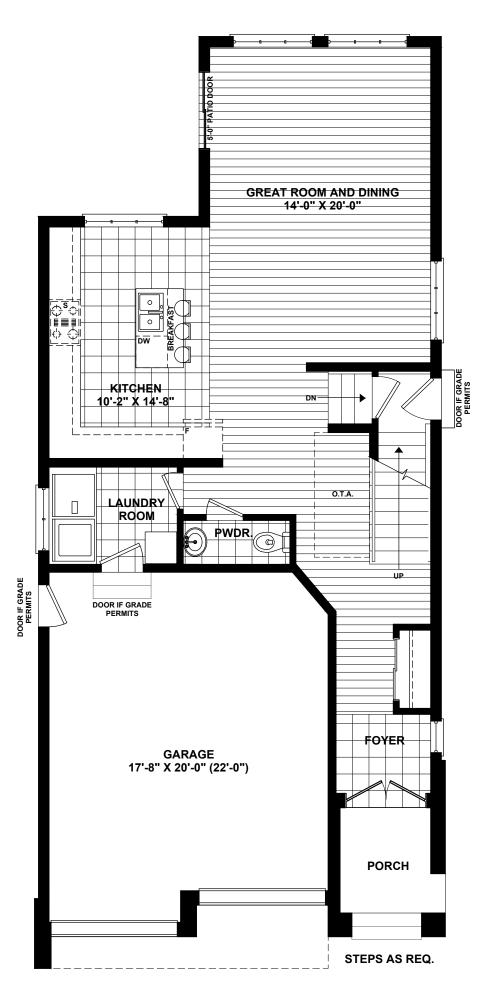

FIRST FLOOR PLAN AREA = 848 SQ. FT.

TOTAL AREA = 1933 SQ. FT.

| LENNOX |  |
|--------|--|
|        |  |

FIRST FLOOR PLAN

All illustrations are artist's concepts. We reserve the right to change specifications, designs, prices, and substitute materials of similar quality without notice and without occurring obligation. All information here in after is from data available at the time of printing. All measurements are approximate and may vary during construction. Plans and elevations may show options available at an extra cost. Plans and Renderings are the copyright of the design firms-RPD Studio. Any reproduction including preparation of building permit set is forbidden without the Written Consent. E.&O.E. Printed August 23, 2019 11:25 AM