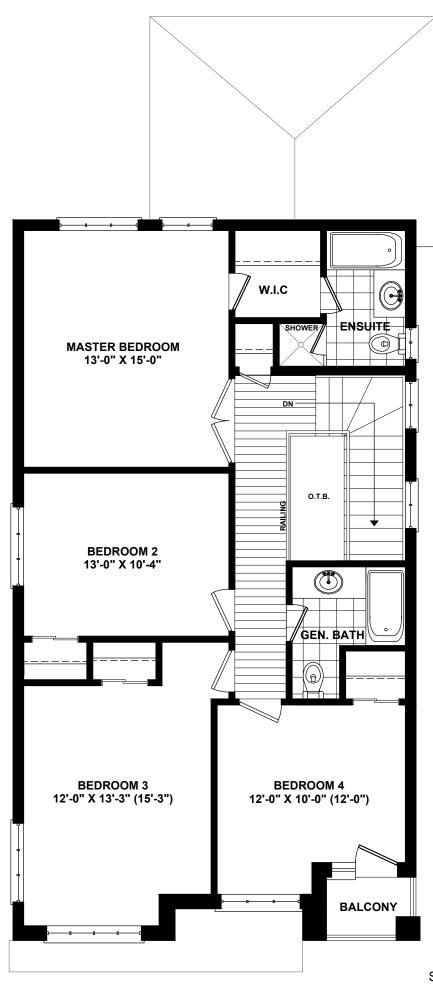

LOT # ·

VENDOR:

DATE:

SECOND FLOOR PLAN AREA = 1085 SQ. FT.

TOTAL AREA = 1933 SQ. FT.

## LENNOX

SECOND FLOOR PLAN

All illustrations are artist's concepts. We reserve the right to change specifications, designs, prices, and substitute materials of similar quality without notice and without occurring obligation. All information here in after is from data available at the time of printing. All measurements are approximate and may vary during construction. Plans and elevations may show options available at an extra cost. Plans and Renderings are the copyright of the design firms-RPD Studio. Any reproduction including preparation of building permit set is forbidden without the Written Consent. E.&O.E. Printed August 23, 2019 11:25 AM