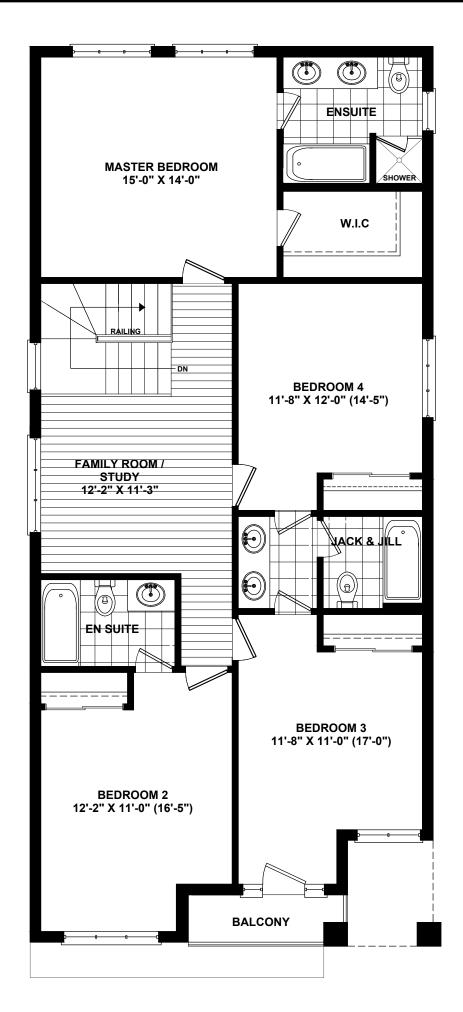

SIGNATURE:

SECOND FLOOR PLAN AREA = 1380 SQ. FT. TOTAL AREA = 2359 SQ. FT.

## MONCTON

SECOND FLOOR PLAN

VENDOR:

All illustrations are artist's concepts. We reserve the right to change specifications, designs, prices, and substitute materials of similar quality without notice and without occurring obligation. All information here in after is from data available at the time of printing. All measurements are approximate and may vary during construction. Plans and elevations may show options available at an extra cost. Plans and Renderings are the copyright of the design firms-RPD Studio. Any reproduction including preparation of building permit set is forbidden without the Written Consent. E.&O.E. Printed August 23, 2019 11:25 AM

SIGNATURE:

| PROJECT : | PURCHASERS : | SIGNATURE : | DATE : |
|-----------|--------------|-------------|--------|
|           |              |             |        |
| PHASE #:  | PURCHASERS:  | SIGNATURE : | DATE : |
|           |              |             |        |
|           |              |             |        |