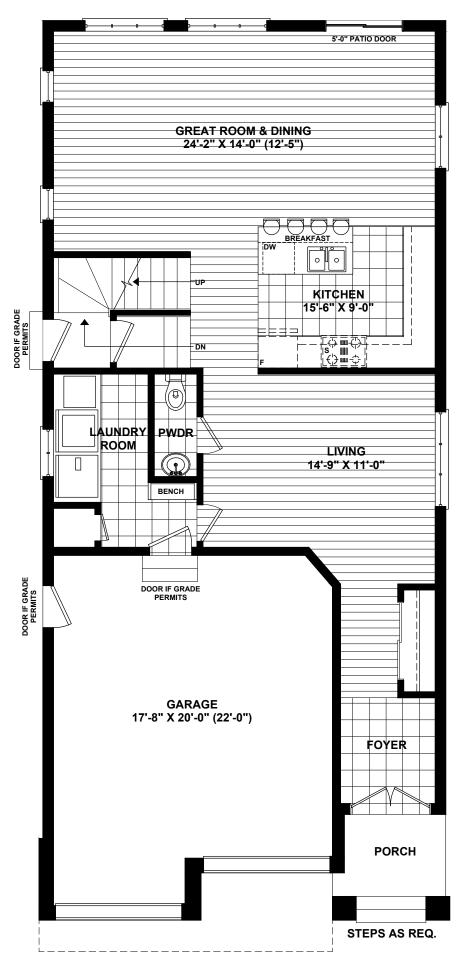

FIRST FLOOR PLAN AREA = 979 SQ. FT.

TOTAL AREA = 2359 SQ. FT.

| MO | N | C | Γ | O | N |
|----|---|---|---|---|---|
|    |   |   | _ |   |   |

FIRST FLOOR PLAN

All illustrations are artist's concepts. We reserve the right to change specifications, designs, prices, and substitute materials of similar quality without notice and without occurring obligation. All information here in after is from data available at the time of printing. All measurements are approximate and may vary during construction. Plans and elevations may show options available at an extra cost. Plans and Renderings are the copyright of the design firms-RPD Studio. Any reproduction including preparation of building permit set is forbidden without the Written Consent. E.&O.E. Printed August 23, 2019 11:25 AM

| PROJECT |  |
|---------|--|
|         |  |
|         |  |
|         |  |

**PURCHASERS**:

DATE:

PHASE #:

PURCHASERS:

DATE:

VENDOR:

SIGNATURE: SIGNATURE: