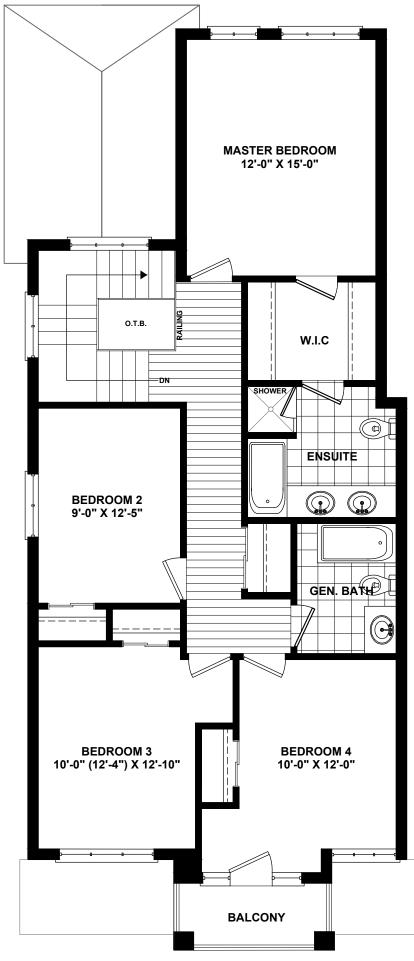

SECOND FLOOR PLAN AREA = 1112 SQ. FT. TOTAL AREA = 2020 SQ. FT.

| ROYAL       | OAK       |
|-------------|-----------|
| OFOOND FLOO | SD DI ANI |

SECOND FLOOR PLAN

VENDOR:

All illustrations are artist's concepts. We reserve the right to change specifications, designs, prices, and substitute materials of similar quality without notice and without occurring obligation. All information here in after is from data available at the time of printing. All measurements are approximate and may vary during construction. Plans and elevations may show options available at an extra cost. Plans and Renderings are the copyright of the design firms-RPD Studio. Any reproduction including preparation of building permit set is forbidden without the Written Consent. E.&O.E. Printed August 23, 2019 11:25 AM