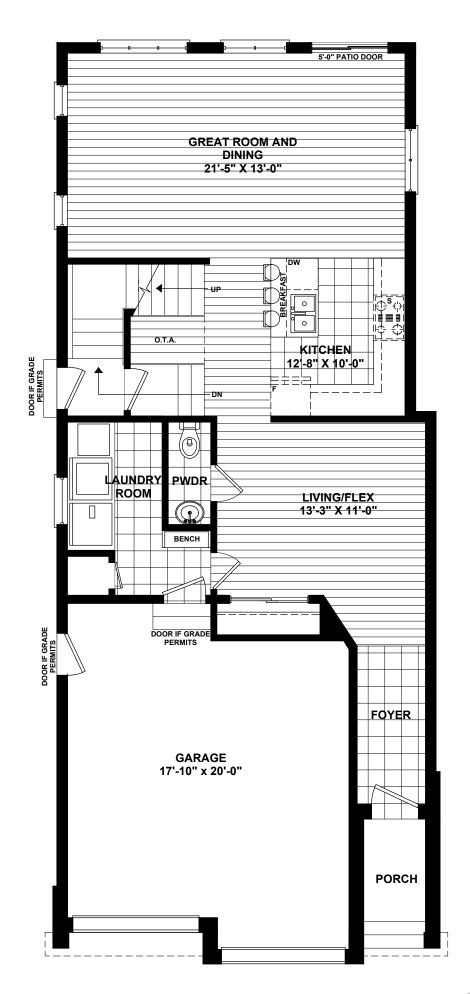

FIRST FLOOR PLAN AREA = 908 SQ. FT. TOTAL AREA = 2020 SQ. FT.

| ROYA | LΟ | AK |
|------|----|----|
|      |    |    |

FIRST FLOOR PLAN

All illustrations are artist's concepts. We reserve the right to change specifications, designs, prices, and substitute materials of similar quality without notice and without occurring obligation. All information here in after is from data available at the time of printing. All measurements are approximate and may vary during construction. Plans and elevations may show options available at an extra cost. Plans and Renderings are the copyright of the design firms-RPD Studio. Any reproduction including preparation of building permit set is forbidden without the Written Consent. E.&O.E. Printed August 23, 2019 11:25 AM