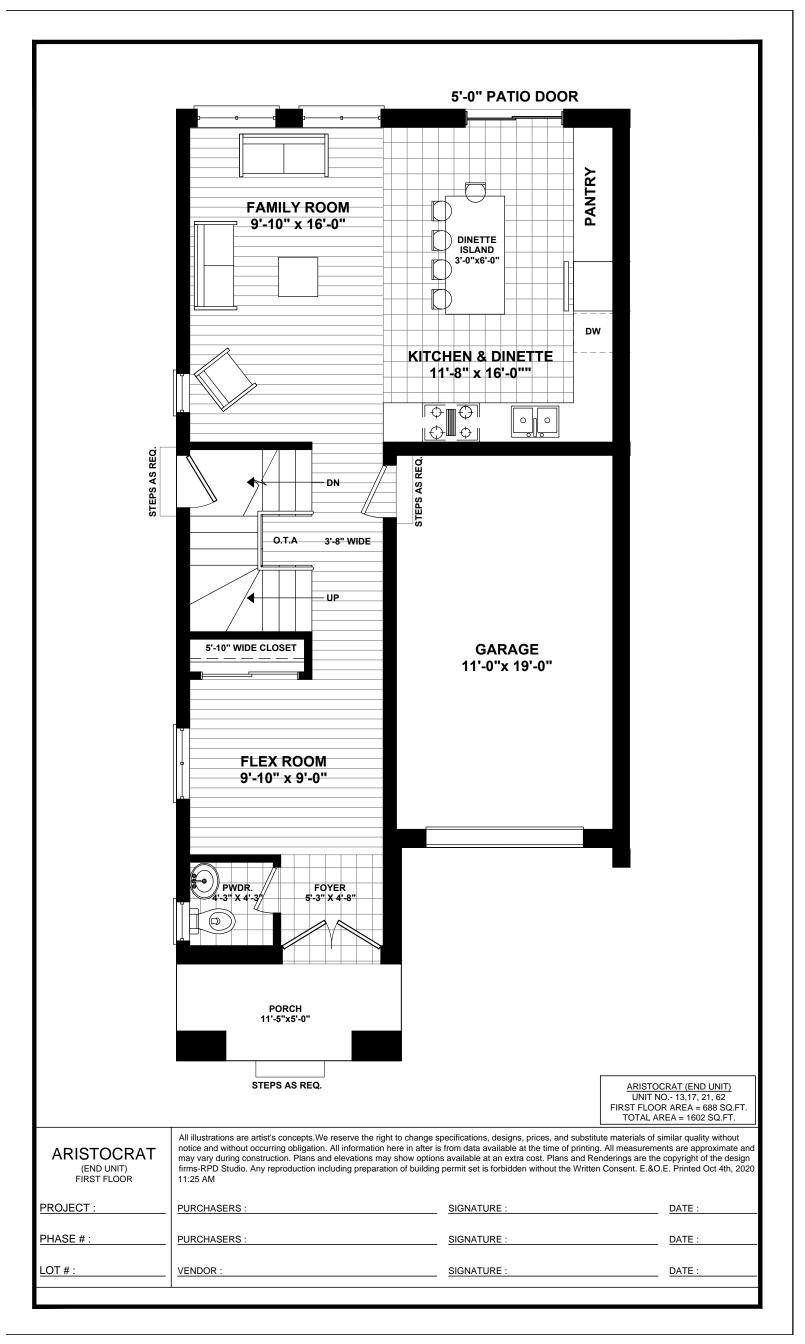

|                                      |                                                                                                                   | UNFINISHED<br>BASEMENT                                                                                                                                                                                           |                                                               |
|--------------------------------------|-------------------------------------------------------------------------------------------------------------------|------------------------------------------------------------------------------------------------------------------------------------------------------------------------------------------------------------------|---------------------------------------------------------------|
| ARISTOCRAT<br>(END UNIT)<br>BASEMENT | notice and without occurring obligation. All information<br>may vary during construction. Plans and elevations ma | here in after is from data available at the time of printing. All mea<br>ay show options available at an extra cost. Plans and Renderings<br>tion of building permit set is forbidden without the Written Consen | surements are approximate and are the copyright of the design |
| PROJECT :                            | PURCHASERS :                                                                                                      | SIGNATURE :                                                                                                                                                                                                      | DATE :                                                        |
|                                      |                                                                                                                   |                                                                                                                                                                                                                  |                                                               |
| PHASE # :                            | PURCHASERS :                                                                                                      | SIGNATURE :                                                                                                                                                                                                      | DATE :                                                        |