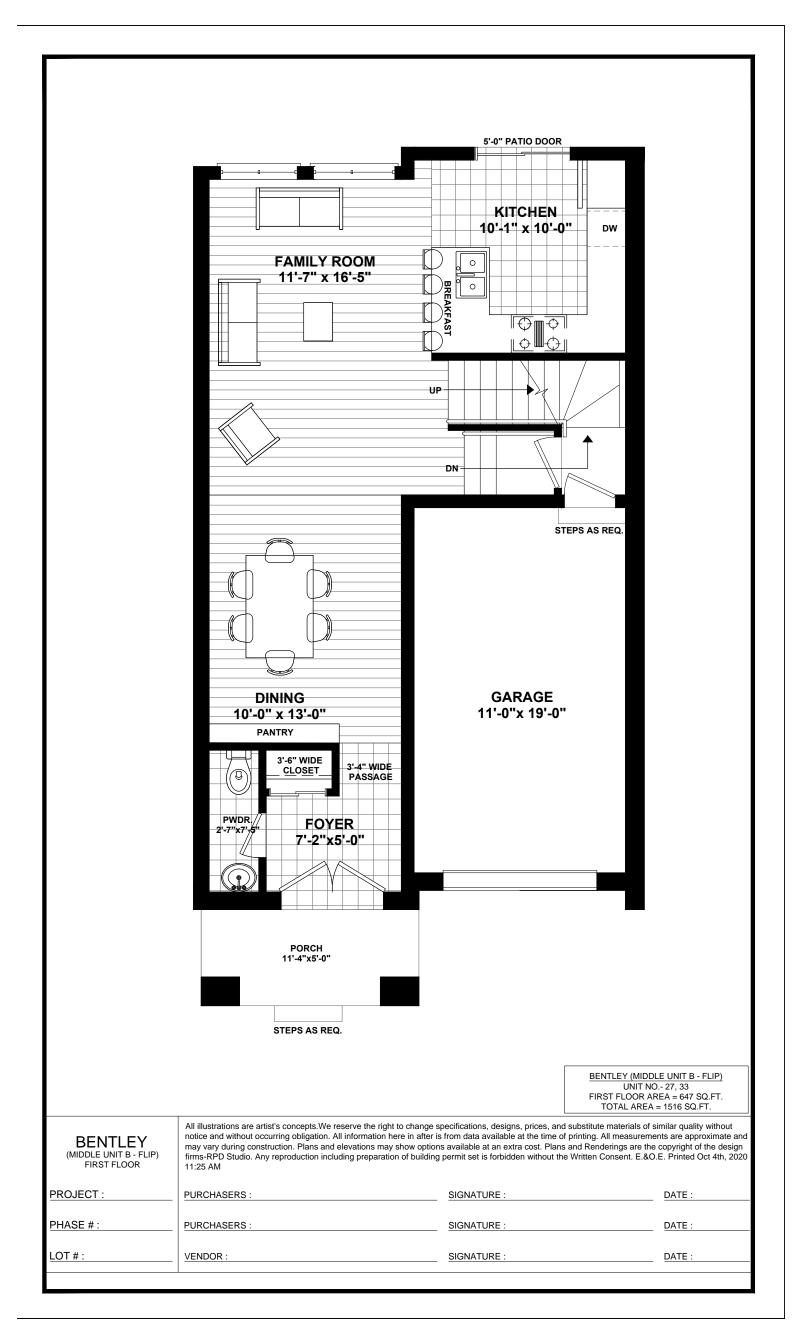

|                                       | Image: second | S'-0" PATIO DOOR                                                                                                                          |                                                                   |
|---------------------------------------|-------------------------------------------------------------------------------------------------------------------------------------------------------------------------------------------------------------------------------------------------------------------------------------------------------------------------------------------------------------------------------------------------------------------------------------------------------------------------------------------------------------------------------------------------------------------------------------------------------------------------------------------------------------------------------------------------------------------------------------------------------------------------------------------------------------------------------------------------------------------------------------------------------------------------------------------------------------------------------------------------------------------------------------------------------------------------------------------------------------------------------------------------------------------------------------------------------------------------------------------------------------------------------------------------------------------------------------------------------------------------------------------------------------------------------------------------------------------------------------------------------------------------------------------------------------------------------------------------------------------------------------------------------------------------------------------------------------------------------------------------------------------------------------------------------------------------------------------------------------------------------------------------------------------------------------------------------------------------------------------------------------------------------------------------------------------------------------------------|-------------------------------------------------------------------------------------------------------------------------------------------|-------------------------------------------------------------------|
|                                       | DINING     10'-0" x 13'-0"     PANTRY     3'-6" WIDE     3'-6" WIDE     2'-7"x7'-5"     PWDR     2'-7"x7'-5"     FOYER                                                                                                                                                                                                                                                                                                                                                                                                                                                                                                                                                                                                                                                                                                                                                                                                                                                                                                                                                                                                                                                                                                                                                                                                                                                                                                                                                                                                                                                                                                                                                                                                                                                                                                                                                                                                                                                                                                                                                                          | STEPS AS REQ.                                                                                                                             |                                                                   |
| BENTLEY                               | notice and without occurring obligation. All information her                                                                                                                                                                                                                                                                                                                                                                                                                                                                                                                                                                                                                                                                                                                                                                                                                                                                                                                                                                                                                                                                                                                                                                                                                                                                                                                                                                                                                                                                                                                                                                                                                                                                                                                                                                                                                                                                                                                                                                                                                                    | UNIT NO 29,<br>FIRST FLOOR A                                                                                                              | nents are approximate and                                         |
| (MIDDLE UNIT A - FLIP)<br>FIRST FLOOR | may vary during construction. Plans and elevations may sl<br>firms-RPD Studio. Any reproduction including preparation<br>11:25 AM<br>PURCHASERS :                                                                                                                                                                                                                                                                                                                                                                                                                                                                                                                                                                                                                                                                                                                                                                                                                                                                                                                                                                                                                                                                                                                                                                                                                                                                                                                                                                                                                                                                                                                                                                                                                                                                                                                                                                                                                                                                                                                                               | how options available at an extra cost. Plans and Renderings are the of building permit set is forbidden without the Written Consent. E.& | e copyright of the design<br>O.E. Printed Oct 4th, 2020<br>DATE : |
| PHASE # :<br>LOT # :                  | PURCHASERS :   VENDOR :                                                                                                                                                                                                                                                                                                                                                                                                                                                                                                                                                                                                                                                                                                                                                                                                                                                                                                                                                                                                                                                                                                                                                                                                                                                                                                                                                                                                                                                                                                                                                                                                                                                                                                                                                                                                                                                                                                                                                                                                                                                                         | SIGNATURE :                                                                                                                               |                                                                   |