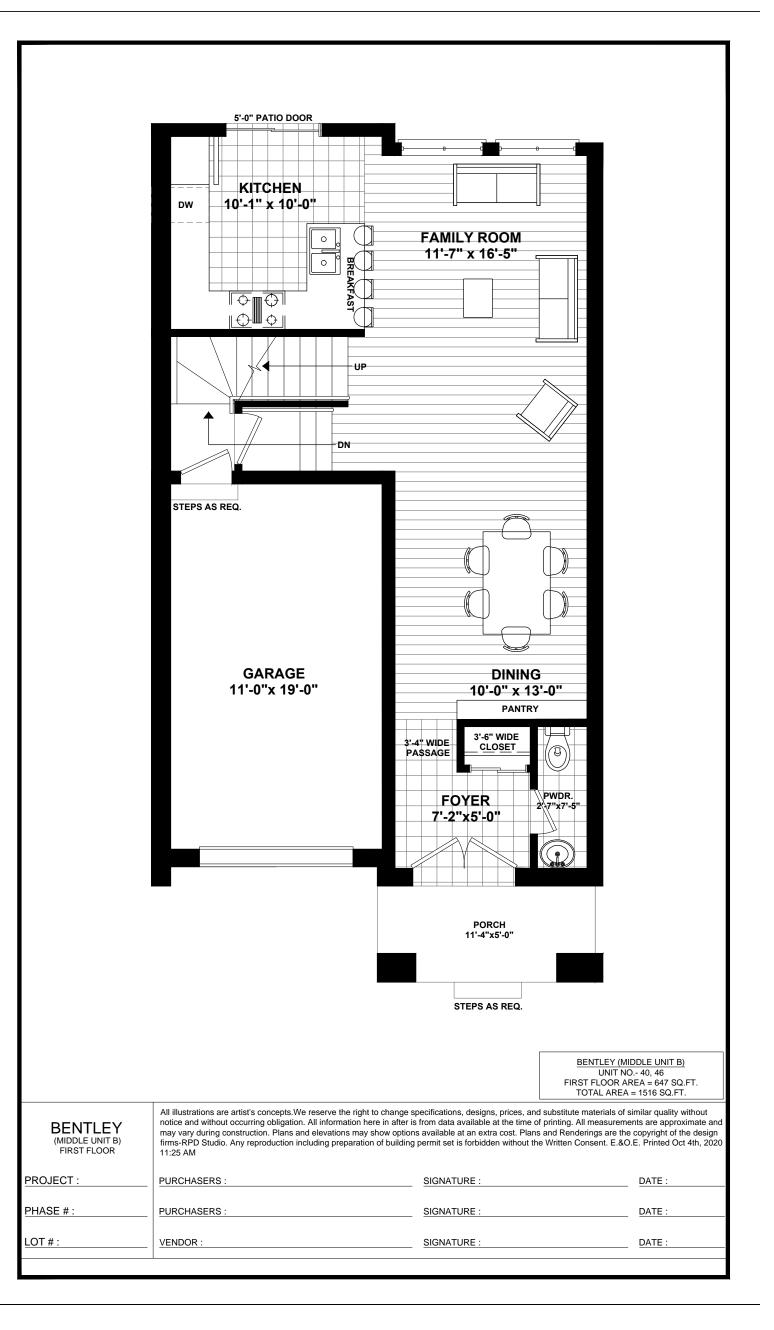

|                                       | Image: second | S'-0" PATIO DOOR                                                                                                                          |                                                                   |
|---------------------------------------|-------------------------------------------------------------------------------------------------------------------------------------------------------------------------------------------------------------------------------------------------------------------------------------------------------------------------------------------------------------------------------------------------------------------------------------------------------------------------------------------------------------------------------------------------------------------------------------------------------------------------------------------------------------------------------------------------------------------------------------------------------------------------------------------------------------------------------------------------------------------------------------------------------------------------------------------------------------------------------------------------------------------------------------------------------------------------------------------------------------------------------------------------------------------------------------------------------------------------------------------------------------------------------------------------------------------------------------------------------------------------------------------------------------------------------------------------------------------------------------------------------------------------------------------------------------------------------------------------------------------------------------------------------------------------------------------------------------------------------------------------------------------------------------------------------------------------------------------------------------------------------------------------------------------------------------------------------------------------------------------------------------------------------------------------------------------------------------------------|-------------------------------------------------------------------------------------------------------------------------------------------|-------------------------------------------------------------------|
|                                       | DINING     10'-0" x 13'-0"     PANTRY     3'-6" WIDE     3'-6" WIDE     2'-7"x7'-5"     PWDR     2'-7"x7'-5"     FOYER                                                                                                                                                                                                                                                                                                                                                                                                                                                                                                                                                                                                                                                                                                                                                                                                                                                                                                                                                                                                                                                                                                                                                                                                                                                                                                                                                                                                                                                                                                                                                                                                                                                                                                                                                                                                                                                                                                                                                                          | STEPS AS REQ.                                                                                                                             |                                                                   |
| BENTLEY                               | notice and without occurring obligation. All information her                                                                                                                                                                                                                                                                                                                                                                                                                                                                                                                                                                                                                                                                                                                                                                                                                                                                                                                                                                                                                                                                                                                                                                                                                                                                                                                                                                                                                                                                                                                                                                                                                                                                                                                                                                                                                                                                                                                                                                                                                                    | UNIT NO 29,<br>FIRST FLOOR A                                                                                                              | nents are approximate and                                         |
| (MIDDLE UNIT A - FLIP)<br>FIRST FLOOR | may vary during construction. Plans and elevations may sl<br>firms-RPD Studio. Any reproduction including preparation<br>11:25 AM<br>PURCHASERS :                                                                                                                                                                                                                                                                                                                                                                                                                                                                                                                                                                                                                                                                                                                                                                                                                                                                                                                                                                                                                                                                                                                                                                                                                                                                                                                                                                                                                                                                                                                                                                                                                                                                                                                                                                                                                                                                                                                                               | how options available at an extra cost. Plans and Renderings are the of building permit set is forbidden without the Written Consent. E.& | e copyright of the design<br>O.E. Printed Oct 4th, 2020<br>DATE : |
| PHASE # :<br>LOT # :                  | PURCHASERS :   VENDOR :                                                                                                                                                                                                                                                                                                                                                                                                                                                                                                                                                                                                                                                                                                                                                                                                                                                                                                                                                                                                                                                                                                                                                                                                                                                                                                                                                                                                                                                                                                                                                                                                                                                                                                                                                                                                                                                                                                                                                                                                                                                                         | SIGNATURE :                                                                                                                               |                                                                   |