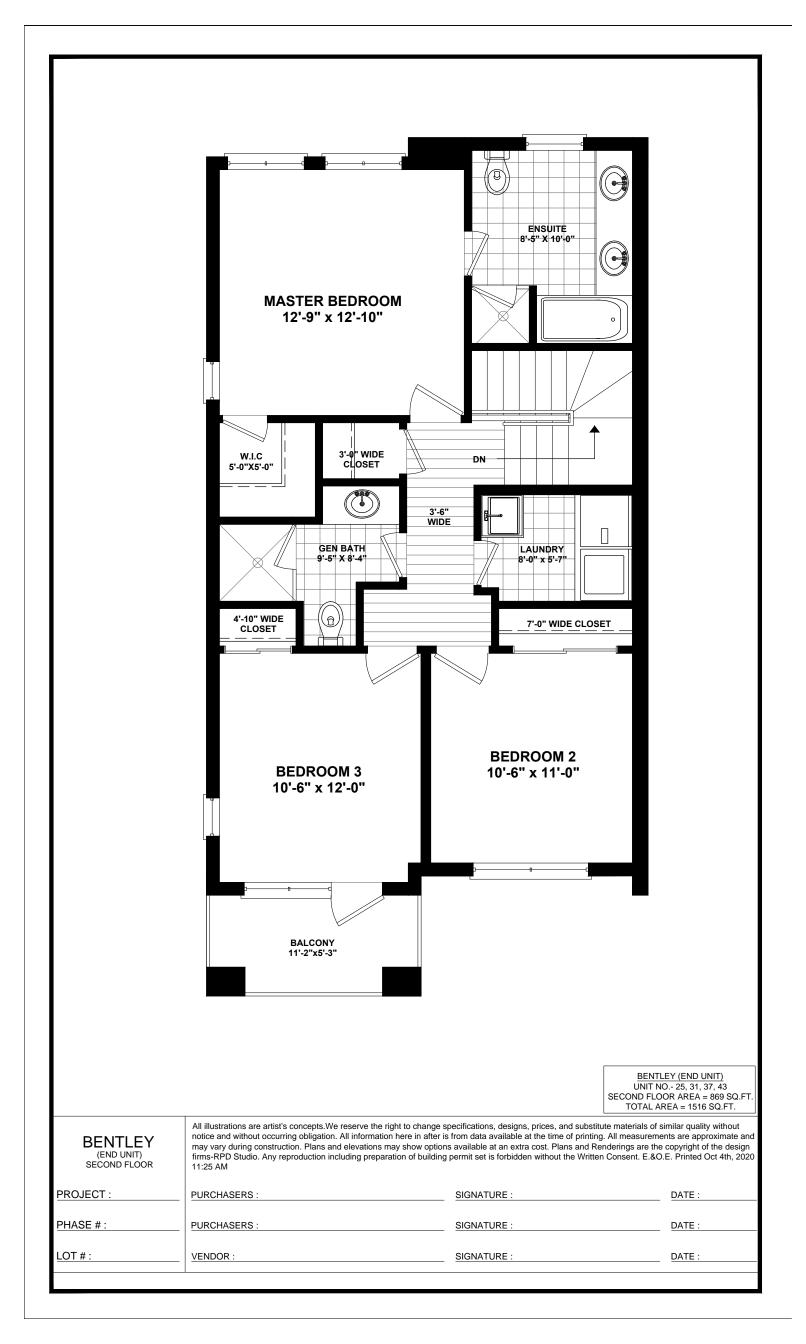

|                                       | Image: second | S'-0" PATIO DOOR                                                                                                                          |                                                                   |
|---------------------------------------|-------------------------------------------------------------------------------------------------------------------------------------------------------------------------------------------------------------------------------------------------------------------------------------------------------------------------------------------------------------------------------------------------------------------------------------------------------------------------------------------------------------------------------------------------------------------------------------------------------------------------------------------------------------------------------------------------------------------------------------------------------------------------------------------------------------------------------------------------------------------------------------------------------------------------------------------------------------------------------------------------------------------------------------------------------------------------------------------------------------------------------------------------------------------------------------------------------------------------------------------------------------------------------------------------------------------------------------------------------------------------------------------------------------------------------------------------------------------------------------------------------------------------------------------------------------------------------------------------------------------------------------------------------------------------------------------------------------------------------------------------------------------------------------------------------------------------------------------------------------------------------------------------------------------------------------------------------------------------------------------------------------------------------------------------------------------------------------------------|-------------------------------------------------------------------------------------------------------------------------------------------|-------------------------------------------------------------------|
|                                       | DINING     10'-0" x 13'-0"     PANTRY     3'-6" WIDE     3'-6" WIDE     2'-7"x7'-5"     PWDR     2'-7"x7'-5"     FOYER                                                                                                                                                                                                                                                                                                                                                                                                                                                                                                                                                                                                                                                                                                                                                                                                                                                                                                                                                                                                                                                                                                                                                                                                                                                                                                                                                                                                                                                                                                                                                                                                                                                                                                                                                                                                                                                                                                                                                                          | STEPS AS REQ.                                                                                                                             |                                                                   |
| BENTLEY                               | notice and without occurring obligation. All information her                                                                                                                                                                                                                                                                                                                                                                                                                                                                                                                                                                                                                                                                                                                                                                                                                                                                                                                                                                                                                                                                                                                                                                                                                                                                                                                                                                                                                                                                                                                                                                                                                                                                                                                                                                                                                                                                                                                                                                                                                                    | UNIT NO 29,<br>FIRST FLOOR A                                                                                                              | nents are approximate and                                         |
| (MIDDLE UNIT A - FLIP)<br>FIRST FLOOR | may vary during construction. Plans and elevations may sl<br>firms-RPD Studio. Any reproduction including preparation<br>11:25 AM<br>PURCHASERS :                                                                                                                                                                                                                                                                                                                                                                                                                                                                                                                                                                                                                                                                                                                                                                                                                                                                                                                                                                                                                                                                                                                                                                                                                                                                                                                                                                                                                                                                                                                                                                                                                                                                                                                                                                                                                                                                                                                                               | how options available at an extra cost. Plans and Renderings are the of building permit set is forbidden without the Written Consent. E.& | e copyright of the design<br>O.E. Printed Oct 4th, 2020<br>DATE : |
| PHASE # :<br>LOT # :                  | PURCHASERS :   VENDOR :                                                                                                                                                                                                                                                                                                                                                                                                                                                                                                                                                                                                                                                                                                                                                                                                                                                                                                                                                                                                                                                                                                                                                                                                                                                                                                                                                                                                                                                                                                                                                                                                                                                                                                                                                                                                                                                                                                                                                                                                                                                                         | SIGNATURE :                                                                                                                               |                                                                   |