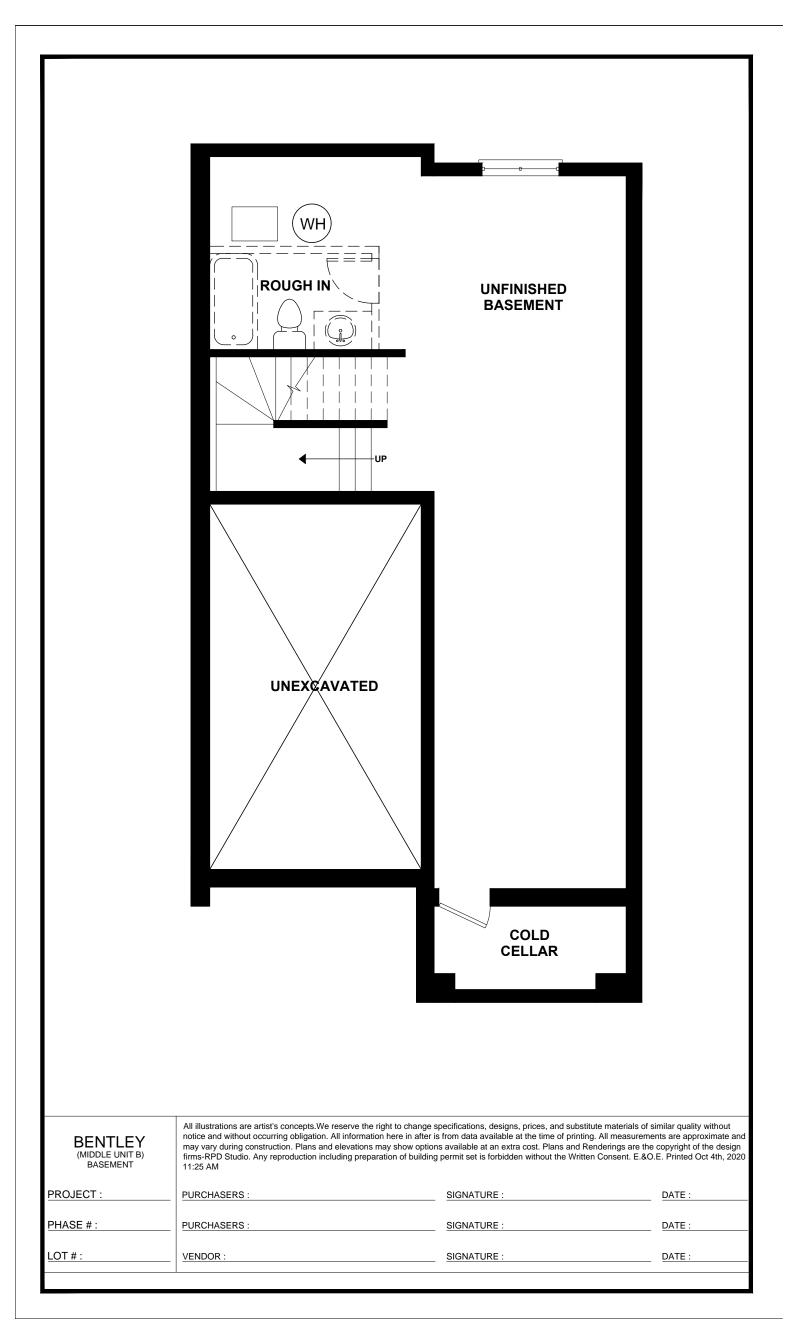

|                                       | Image: second | S'-0" PATIO DOOR                                                                                                                          |                                                                   |
|---------------------------------------|-----------------------------------------------------------------------------------------------------------------------------------------------------------------------------------------------------------------------------------------------------------------------------------------------------------------------------------------------------------------------------------------------------------------------------------------------------------------------------------------------------------