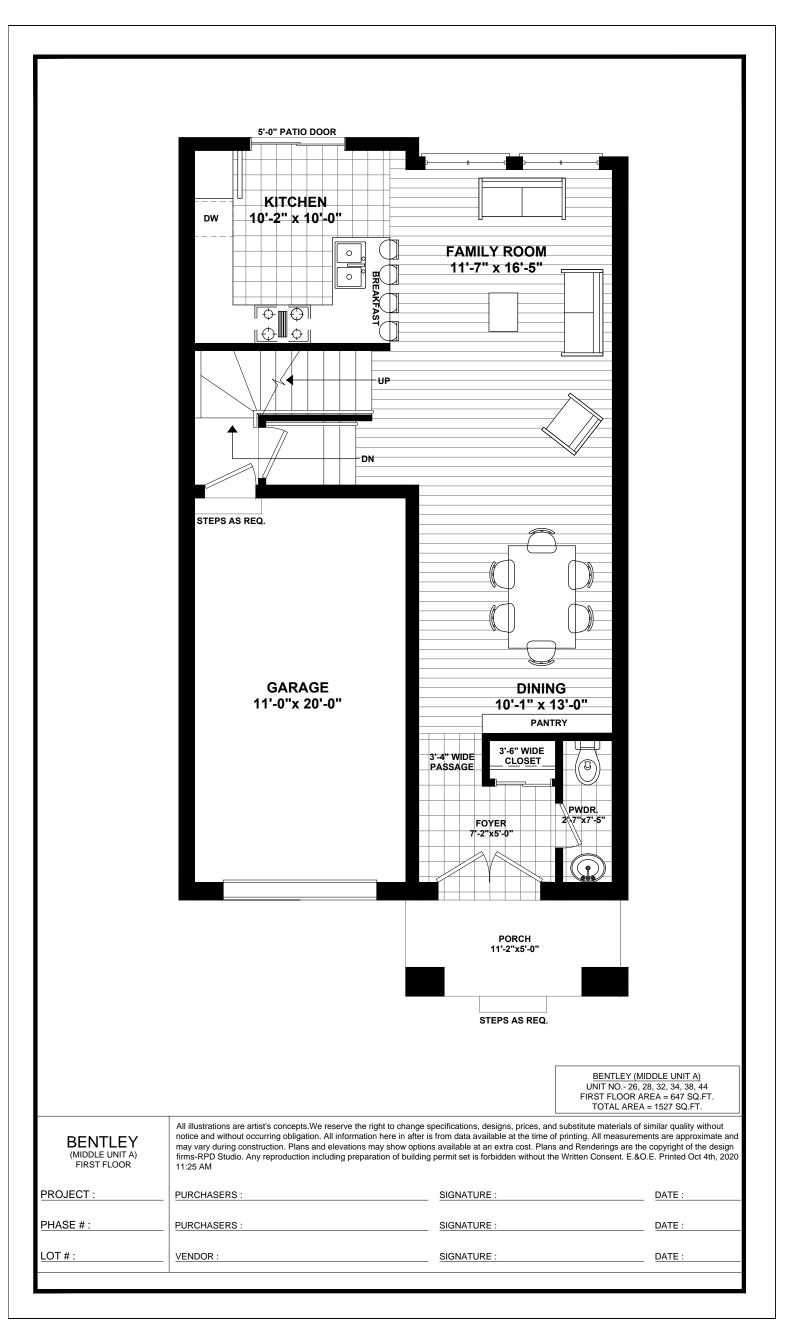

|                                       | Image: second | S'-0" PATIO DOOR                                                                                                                          |                                                                   |
|---------------------------------------|-------------------------------------------------------------------------------------------------------------------------------------------------------------------------------------------------------------------------------------------------------------------------------------------------------------------------------------------------------------------------------------------------------------------------------------------------------------------------------------------------------------------------------------------------------------------------------------------------------------------------------------------------------------------------------------------------------------------------------------------------------------------------------------------------------------------------------------------------------------------------------------------------------------------------------------------------------------------------------------------------------------------------------------------------------------------------------------------------------------------------------------------------------------------------------------------------------------------------------------------------------------------------------------------------------------------------------------------------------------------------------------------------------------------------------------------------------------------------------------------------------------------------------------------------------------------------------------------------------------------------------------------------------------------------------------------------------------------------------------------------------------------------------------------------------------------------------------------------------------------------------------------------------------------------------------------------------------------------------------------------------------------------------------------------------------------------------------------------|-------------------------------------------------------------------------------------------------------------------------------------------|-------------------------------------------------------------------|
|                                       | DINING     10'-0" x 13'-0"     PANTRY     3'-6" WIDE     3'-6" WIDE     2'-7"x7'-5"     PWDR     2'-7"x7'-5"     FOYER                                                                                                                                                                                                                                                                                                                                                                                                                                                                                                                                                                                                                                                                                                                                                                                                                                                                                                                                                                                                                                                                                                                                                                                                                                                                                                                                                                                                                                                                                                                                                                                                                                                                                                                                                                                                                                                                                                                                                                          | STEPS AS REQ.                                                                                                                             |                                                                   |
| BENTLEY                               | notice and without occurring obligation. All information her                                                                                                                                                                                                                                                                                                                                                                                                                                                                                                                                                                                                                                                                                                                                                                                                                                                                                                                                                                                                                                                                                                                                                                                                                                                                                                                                                                                                                                                                                                                                                                                                                                                                                                                                                                                                                                                                                                                                                                                                                                    | UNIT NO 29,<br>FIRST FLOOR A                                                                                                              | nents are approximate and                                         |
| (MIDDLE UNIT A - FLIP)<br>FIRST FLOOR | may vary during construction. Plans and elevations may sl<br>firms-RPD Studio. Any reproduction including preparation<br>11:25 AM<br>PURCHASERS :                                                                                                                                                                                                                                                                                                                                                                                                                                                                                                                                                                                                                                                                                                                                                                                                                                                                                                                                                                                                                                                                                                                                                                                                                                                                                                                                                                                                                                                                                                                                                                                                                                                                                                                                                                                                                                                                                                                                               | how options available at an extra cost. Plans and Renderings are the of building permit set is forbidden without the Written Consent. E.& | e copyright of the design<br>O.E. Printed Oct 4th, 2020<br>DATE : |
| PHASE # :<br>LOT # :                  | PURCHASERS :   VENDOR :                                                                                                                                                                                                                                                                                                                                                                                                                                                                                                                                                                                                                                                                                                                                                                                                                                                                                                                                                                                                                                                                                                                                                                                                                                                                                                                                                                                                                                                                                                                                                                                                                                                                                                                                                                                                                                                                                                                                                                                                                                                                         | SIGNATURE :                                                                                                                               |                                                                   |