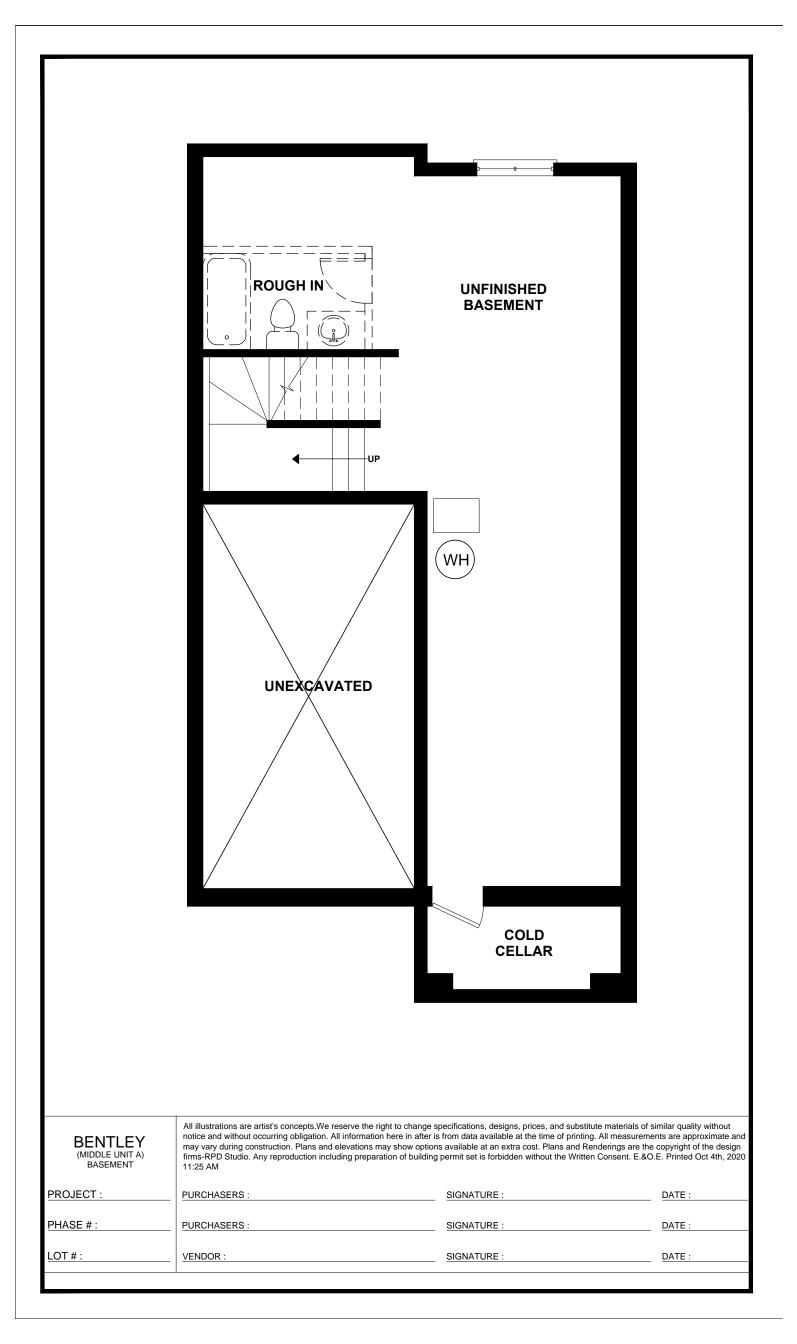

|                                       | Image: second | S'-0" PATIO DOOR                                                                                                                          |                                                                   |
|---------------------------------------|-----------------------------------------------------------------------------------------------------------------------------------------------------------------------------------------------------------------------------------------------------------------------------------------------------------------------------------------------------------------------------------------------------------------------------------------------------------------------------------------------------