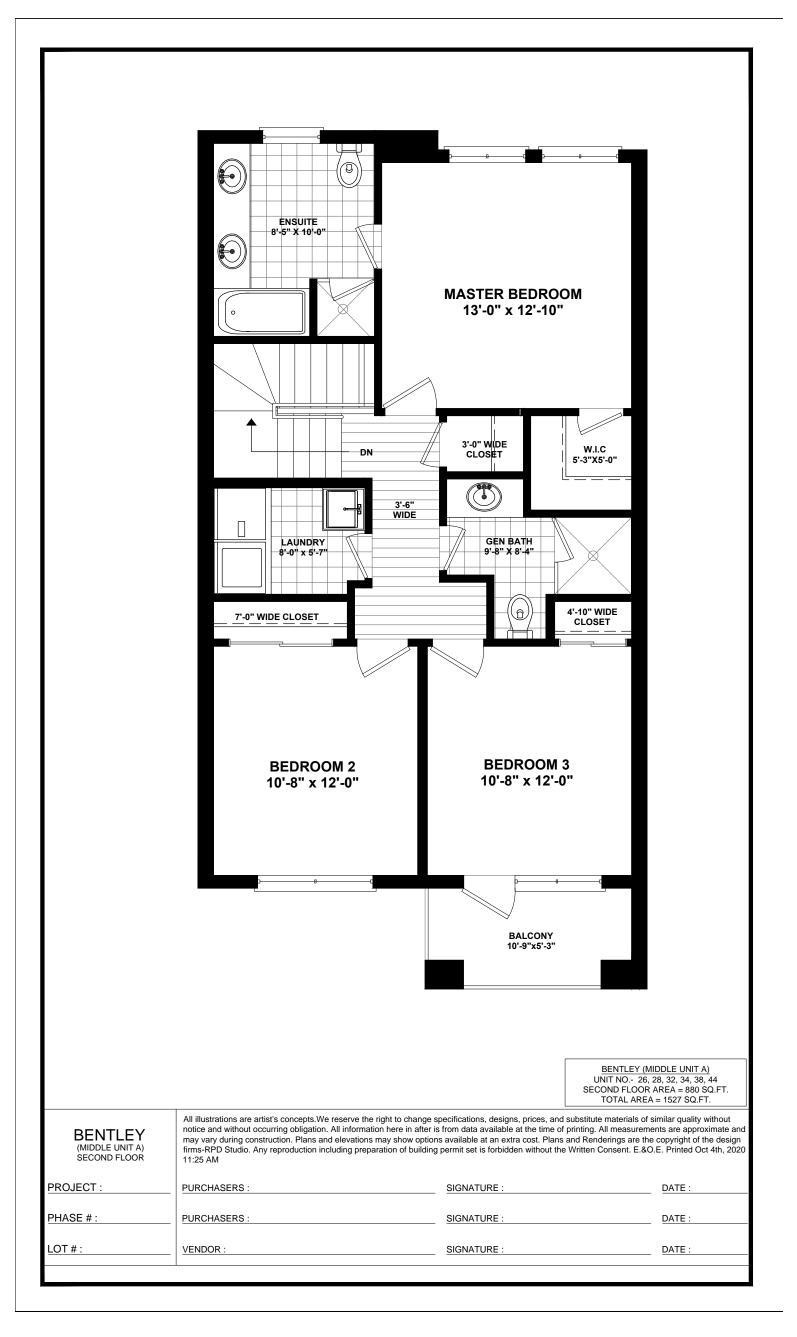

|                                       | Image: second | S'-0" PATIO DOOR                                                                                                                          |                                                                   |
|---------------------------------------|---------------------------------------------------------------------------------------------------------------------------------------------------------------------------------------------------------------------------------------------------------------------------------------------------------------------------------------------------------------------------------------------------------------------------------------------------------------------------------------------------