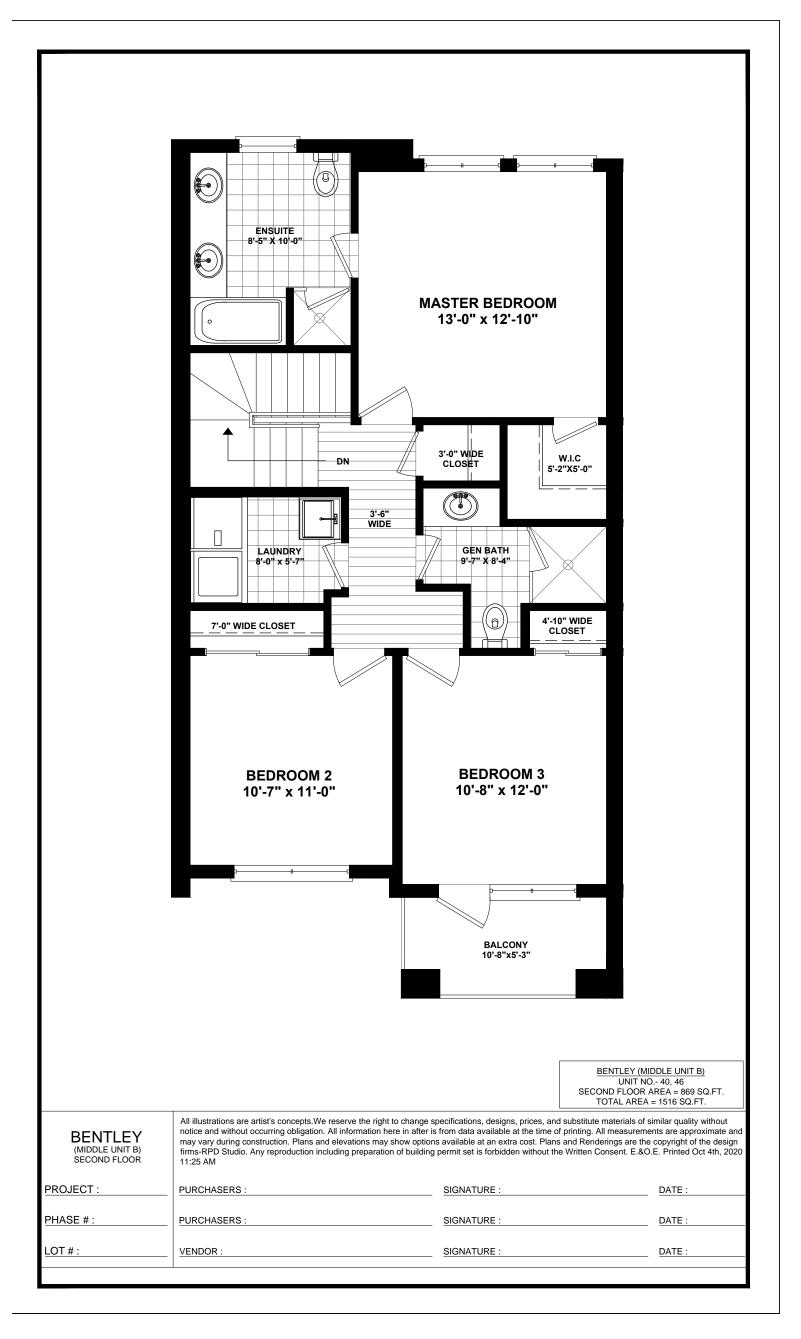

|                                       | Image: second | S'-0" PATIO DOOR                                                                                                                          |                                                                   |
|---------------------------------------|---------------------------------------------------------------------------------------------------------------------------------------------------------------------------------------------------------------------------------------------------------------------------------------------------------------------------------------------------------------------------------------------------------------------------------------------------------------------------------------------------------