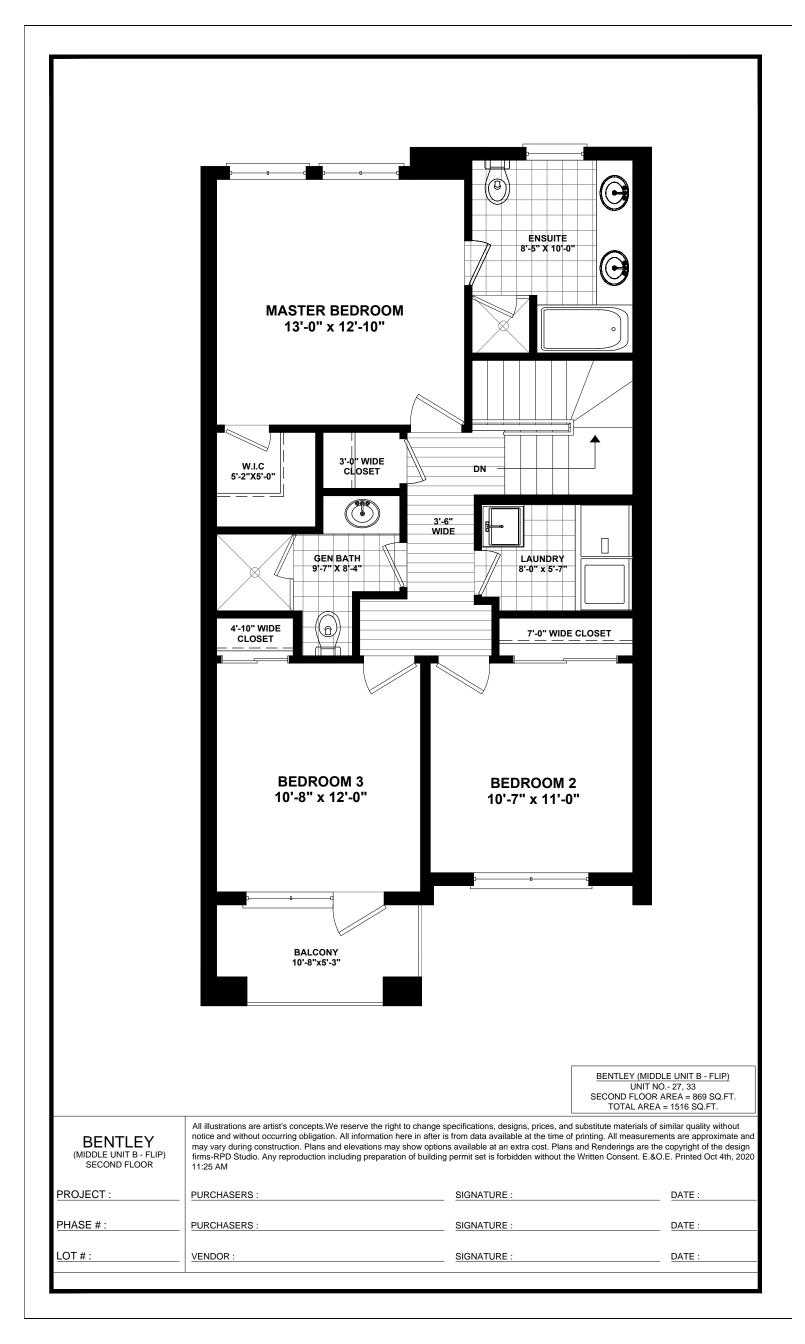

|                                       | Image: second | S'-0" PATIO DOOR                                                                                                                          |                                                                   |
|---------------------------------------|-------------------------------------------------------------------------------------------------------------------------------------------------------------------------------------------------------------------------------------------------------------------------------------------------------------------------------------------------------------------------------------------------------------------------------------------------------------------------------------------------------------------------------------------------------------------------------------------------------------------------------------------------------------------------------------------------------------------------------------------------------------------------------------------------------------------------------------------------------------------------------------------------------------------------------------------------------------------------------------------------------------------------------------------------------------------------------------------------------------------------------------------------------------------------------------------------------------------------------------------------------------------------------------------------------------------------------------------------------------------------------------------------------------------------------------------------------------------------------------------------------------------------------------------------------------------------------------------------------------------------------------------------------------------------------------------------------------------------------------------------------------------------------------------------------------------------------------------------------------------------------------------------------------------------------------------------------------------------------------------------------------------------------------------------------------------------------------------------|-------------------------------------------------------------------------------------------------------------------------------------------|-------------------------------------------------------------------|
|                                       | DINING     10'-0" x 13'-0"     PANTRY     3'-6" WIDE     3'-6" WIDE     2'-7"x7'-5"     PWDR     2'-7"x7'-5"     FOYER                                                                                                                                                                                                                                                                                                                                                                                                                                                                                                                                                                                                                                                                                                                                                                                                                                                                                                                                                                                                                                                                                                                                                                                                                                                                                                                                                                                                                                                                                                                                                                                                                                                                                                                                                                                                                                                                                                                                                                          | STEPS AS REQ.                                                                                                                             |                                                                   |
| BENTLEY                               | notice and without occurring obligation. All information her                                                                                                                                                                                                                                                                                                                                                                                                                                                                                                                                                                                                                                                                                                                                                                                                                                                                                                                                                                                                                                                                                                                                                                                                                                                                                                                                                                                                                                                                                                                                                                                                                                                                                                                                                                                                                                                                                                                                                                                                                                    | UNIT NO 29,<br>FIRST FLOOR A                                                                                                              | nents are approximate and                                         |
| (MIDDLE UNIT A - FLIP)<br>FIRST FLOOR | may vary during construction. Plans and elevations may sl<br>firms-RPD Studio. Any reproduction including preparation<br>11:25 AM<br>PURCHASERS :                                                                                                                                                                                                                                                                                                                                                                                                                                                                                                                                                                                                                                                                                                                                                                                                                                                                                                                                                                                                                                                                                                                                                                                                                                                                                                                                                                                                                                                                                                                                                                                                                                                                                                                                                                                                                                                                                                                                               | how options available at an extra cost. Plans and Renderings are the of building permit set is forbidden without the Written Consent. E.& | e copyright of the design<br>O.E. Printed Oct 4th, 2020<br>DATE : |
| PHASE # :<br>LOT # :                  | PURCHASERS :   VENDOR :                                                                                                                                                                                                                                                                                                                                                                                                                                                                                                                                                                                                                                                                                                                                                                                                                                                                                                                                                                                                                                                                                                                                                                                                                                                                                                                                                                                                                                                                                                                                                                                                                                                                                                                                                                                                                                                                                                                                                                                                                                                                         | SIGNATURE :                                                                                                                               |                                                                   |