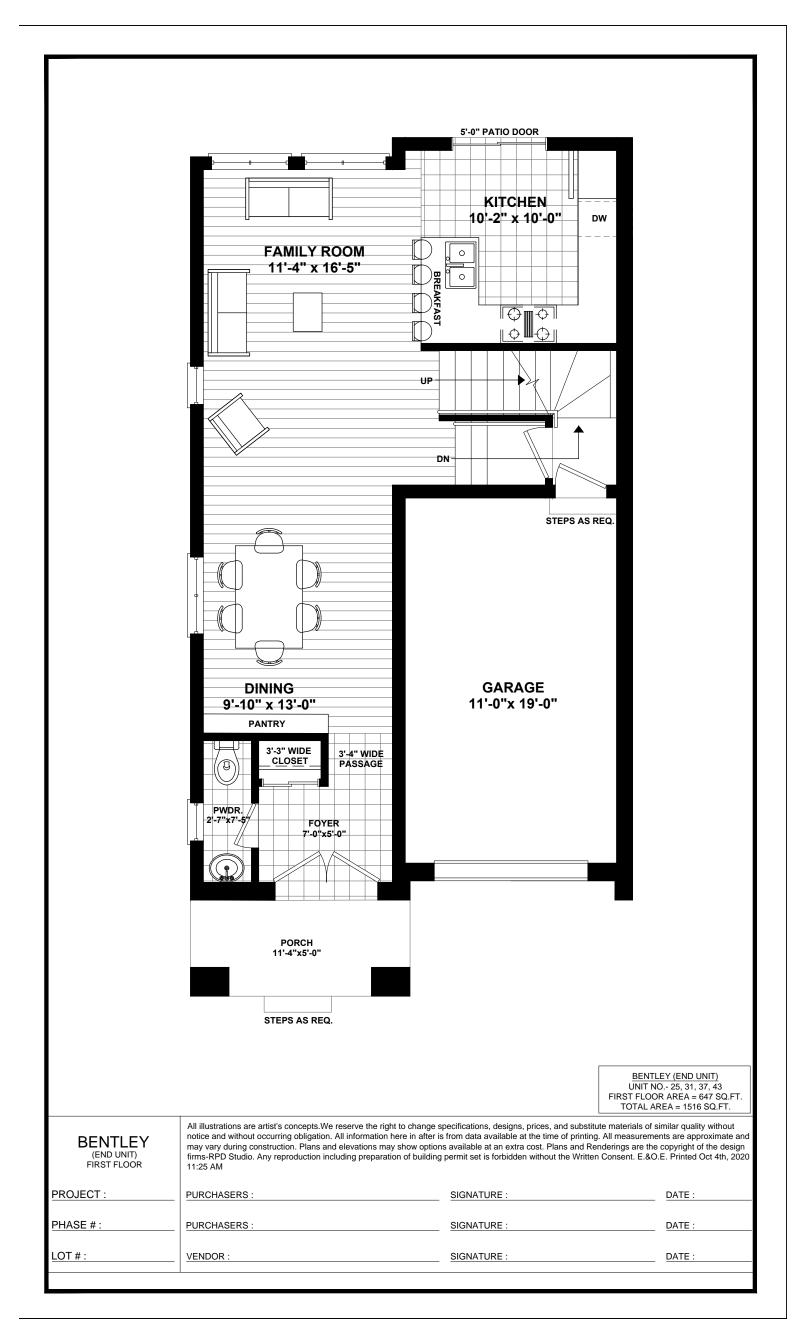

|                                       | Image: second | S'-0" PATIO DOOR                                                                                                                          |                                                                   |
|---------------------------------------|-------------------------------------------------------------------------------------------------------------------------------------------------------------------------------------------------------------------------------------------------------------------------------------------------------------------------------------------------------------------------------------------------------------------------------------------------------------------------------------------------------------------------------------------------------------------------------------------------------------------------------------------------------------------------------------------------------------------------------------------------------------------------------------------------------------------------------------------------------------------------------------------------------------------------------------------------------------------------------------------------------------------------------------------------------------------------------------------------------------------------------------------------------------------------------------------------------------------------------------------------------------------------------------------------------------------------------------------------------------------------------------------------------------------------------------------------------------------------------------------------------------------------------------------------------------------------------------------------------------------------------------------------------------------------------------------------------------------------------------------------------------------------------------------------------------------------------------------------------------------------------------------------------------------------------------------------------------------------------------------------------------------------------------------------------------------------------------------------|-------------------------------------------------------------------------------------------------------------------------------------------|-------------------------------------------------------------------|
|                                       | DINING     10'-0" x 13'-0"     PANTRY     3'-6" WIDE     3'-6" WIDE     2'-7"x7'-5"     PWDR     2'-7"x7'-5"     FOYER                                                                                                                                                                                                                                                                                                                                                                                                                                                                                                                                                                                                                                                                                                                                                                                                                                                                                                                                                                                                                                                                                                                                                                                                                                                                                                                                                                                                                                                                                                                                                                                                                                                                                                                                                                                                                                                                                                                                                                          | STEPS AS REQ.                                                                                                                             |                                                                   |
| BENTLEY                               | notice and without occurring obligation. All information her                                                                                                                                                                                                                                                                                                                                                                                                                                                                                                                                                                                                                                                                                                                                                                                                                                                                                                                                                                                                                                                                                                                                                                                                                                                                                                                                                                                                                                                                                                                                                                                                                                                                                                                                                                                                                                                                                                                                                                                                                                    | UNIT NO 29,<br>FIRST FLOOR A                                                                                                              | nents are approximate and                                         |
| (MIDDLE UNIT A - FLIP)<br>FIRST FLOOR | may vary during construction. Plans and elevations may sl<br>firms-RPD Studio. Any reproduction including preparation<br>11:25 AM<br>PURCHASERS :                                                                                                                                                                                                                                                                                                                                                                                                                                                                                                                                                                                                                                                                                                                                                                                                                                                                                                                                                                                                                                                                                                                                                                                                                                                                                                                                                                                                                                                                                                                                                                                                                                                                                                                                                                                                                                                                                                                                               | how options available at an extra cost. Plans and Renderings are the of building permit set is forbidden without the Written Consent. E.& | e copyright of the design<br>O.E. Printed Oct 4th, 2020<br>DATE : |
| PHASE # :<br>LOT # :                  | PURCHASERS :   VENDOR :                                                                                                                                                                                                                                                                                                                                                                                                                                                                                                                                                                                                                                                                                                                                                                                                                                                                                                                                                                                                                                                                                                                                                                                                                                                                                                                                                                                                                                                                                                                                                                                                                                                                                                                                                                                                                                                                                                                                                                                                                                                                         | SIGNATURE :                                                                                                                               |                                                                   |