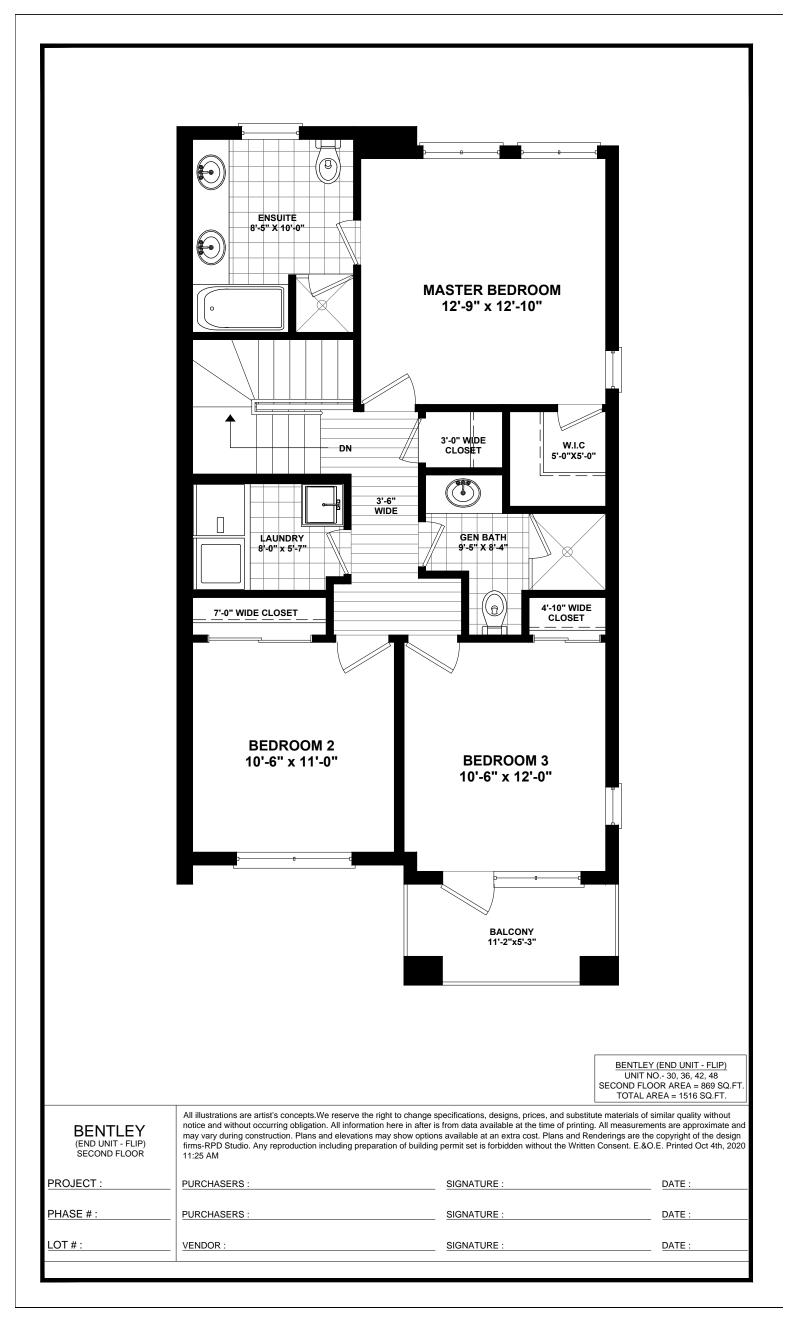

|                                       | Image: second | S'-0" PATIO DOOR                                                                                                                          |                                                                   |
|---------------------------------------|-------------------------------------------------------------------------------------------------------------------------------------------------------------------------------------------------------------------------------------------------------------------------------------------------------------------------------------------------------------------------------------------------------------------------------------------------------------------------------------------------------------------------------------------------------------------------------------------------------------------------------------------------------------------------------------------------------------------------------------------------------------------------------------------------------------------------------------------------------------------------------------------------------------------------------------------------------------------------------------------------------------------------------------------------------------------------------------------------------------------------------------------------------------------------------------------------------------------------------------------------------------------------------------------------------------------------------------------------------------------------------------------------------------------------------------------------------------------------------------------------------------------------------------------------------------------------------------------------------------------------------------------------------------------------------------------------------------------------------------------------------------------------------------------------------------------------------------------------------------------------------------------------------------------------------------------------------------------------------------------------------------------------------------------------------------------------------------------------|-------------------------------------------------------------------------------------------------------------------------------------------|-------------------------------------------------------------------|
|                                       | DINING     10'-0" x 13'-0"     PANTRY     3'-6" WIDE     3'-6" WIDE     2'-7"x7'-5"     PWDR     2'-7"x7'-5"     FOYER                                                                                                                                                                                                                                                                                                                                                                                                                                                                                                                                                                                                                                                                                                                                                                                                                                                                                                                                                                                                                                                                                                                                                                                                                                                                                                                                                                                                                                                                                                                                                                                                                                                                                                                                                                                                                                                                                                                                                                          | STEPS AS REQ.                                                                                                                             |                                                                   |
| BENTLEY                               | notice and without occurring obligation. All information her                                                                                                                                                                                                                                                                                                                                                                                                                                                                                                                                                                                                                                                                                                                                                                                                                                                                                                                                                                                                                                                                                                                                                                                                                                                                                                                                                                                                                                                                                                                                                                                                                                                                                                                                                                                                                                                                                                                                                                                                                                    | UNIT NO 29,<br>FIRST FLOOR A                                                                                                              | nents are approximate and                                         |
| (MIDDLE UNIT A - FLIP)<br>FIRST FLOOR | may vary during construction. Plans and elevations may sl<br>firms-RPD Studio. Any reproduction including preparation<br>11:25 AM<br>PURCHASERS :                                                                                                                                                                                                                                                                                                                                                                                                                                                                                                                                                                                                                                                                                                                                                                                                                                                                                                                                                                                                                                                                                                                                                                                                                                                                                                                                                                                                                                                                                                                                                                                                                                                                                                                                                                                                                                                                                                                                               | how options available at an extra cost. Plans and Renderings are the of building permit set is forbidden without the Written Consent. E.& | e copyright of the design<br>O.E. Printed Oct 4th, 2020<br>DATE : |
| PHASE # :<br>LOT # :                  | PURCHASERS :   VENDOR :                                                                                                                                                                                                                                                                                                                                                                                                                                                                                                                                                                                                                                                                                                                                                                                                                                                                                                                                                                                                                                                                                                                                                                                                                                                                                                                                                                                                                                                                                                                                                                                                                                                                                                                                                                                                                                                                                                                                                                                                                                                                         | SIGNATURE :                                                                                                                               |                                                                   |