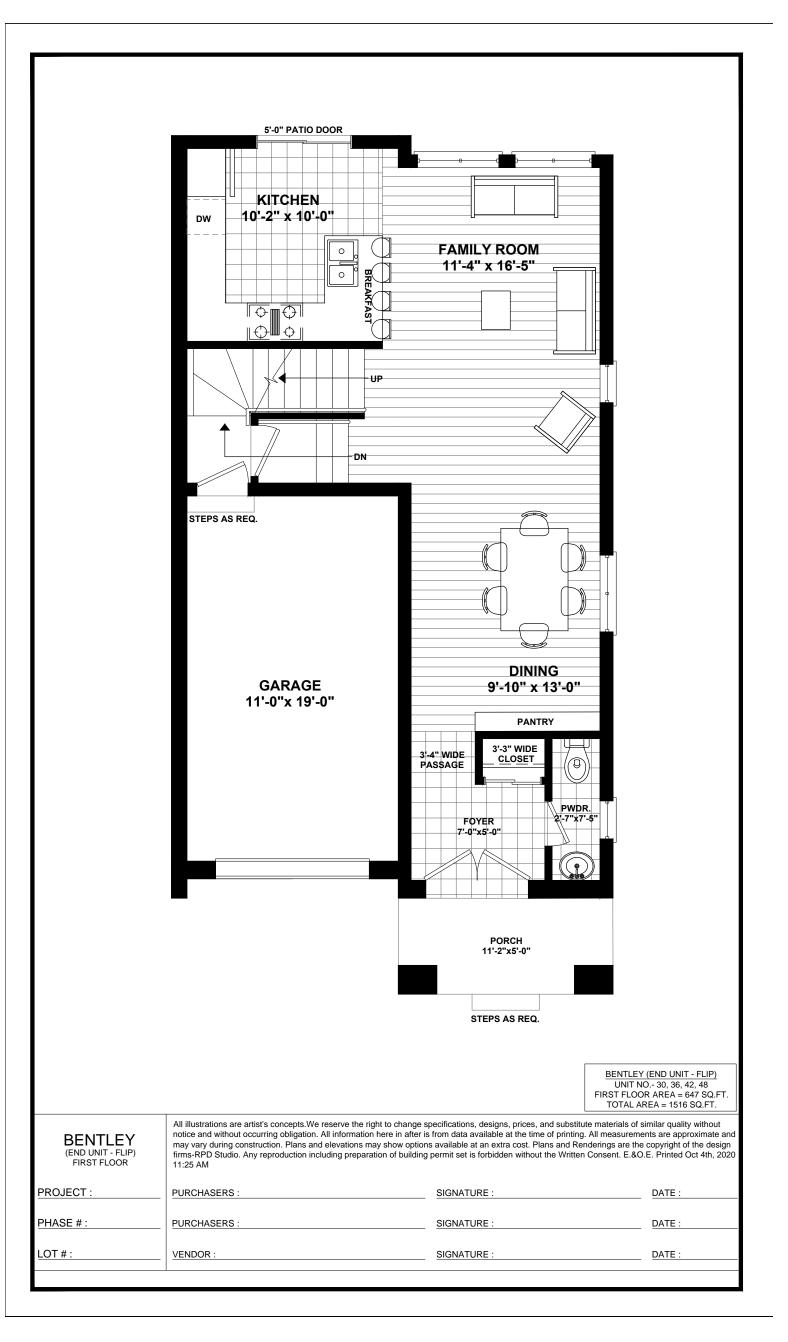

|                                       | Image: second | S'-0" PATIO DOOR                                                                                                                          |                                                                   |
|---------------------------------------|-------------------------------------------------------------------------------------------------------------------------------------------------------------------------------------------------------------------------------------------------------------------------------------------------------------------------------------------------------------------------------------------------------------------------------------------------------------------------------------------------------------------------------------------------------------------------------------------------------------------------------------------------------------------------------------------------------------------------------------------------------------------------------------------------------------------------------------------------------------------------------------------------------------------------------------------------------------------------------------------------------------------------------------------------------------------------------------------------------------------------------------------------------------------------------------------------------------------------------------------------------------------------------------------------------------------------------------------------------------------------------------------------------------------------------------------------------------------------------------------------------------------------------------------------------------------------------------------------------------------------------------------------------------------------------------------------------------------------------------------------------------------------------------------------------------------------------------------------------------------------------------------------------------------------------------------------------------------------------------------------------------------------------------------------------------------------------------------------|-------------------------------------------------------------------------------------------------------------------------------------------|-------------------------------------------------------------------|
|                                       | DINING     10'-0" x 13'-0"     PANTRY     3'-6" WIDE     3'-6" WIDE     2'-7"x7'-5"     PWDR     2'-7"x7'-5"     FOYER                                                                                                                                                                                                                                                                                                                                                                                                                                                                                                                                                                                                                                                                                                                                                                                                                                                                                                                                                                                                                                                                                                                                                                                                                                                                                                                                                                                                                                                                                                                                                                                                                                                                                                                                                                                                                                                                                                                                                                          | STEPS AS REQ.                                                                                                                             |                                                                   |
| BENTLEY                               | notice and without occurring obligation. All information her                                                                                                                                                                                                                                                                                                                                                                                                                                                                                                                                                                                                                                                                                                                                                                                                                                                                                                                                                                                                                                                                                                                                                                                                                                                                                                                                                                                                                                                                                                                                                                                                                                                                                                                                                                                                                                                                                                                                                                                                                                    | UNIT NO 29,<br>FIRST FLOOR A                                                                                                              | nents are approximate and                                         |
| (MIDDLE UNIT A - FLIP)<br>FIRST FLOOR | may vary during construction. Plans and elevations may sl<br>firms-RPD Studio. Any reproduction including preparation<br>11:25 AM<br>PURCHASERS :                                                                                                                                                                                                                                                                                                                                                                                                                                                                                                                                                                                                                                                                                                                                                                                                                                                                                                                                                                                                                                                                                                                                                                                                                                                                                                                                                                                                                                                                                                                                                                                                                                                                                                                                                                                                                                                                                                                                               | how options available at an extra cost. Plans and Renderings are the of building permit set is forbidden without the Written Consent. E.& | e copyright of the design<br>O.E. Printed Oct 4th, 2020<br>DATE : |
| PHASE # :<br>LOT # :                  | PURCHASERS :   VENDOR :                                                                                                                                                                                                                                                                                                                                                                                                                                                                                                                                                                                                                                                                                                                                                                                                                                                                                                                                                                                                                                                                                                                                                                                                                                                                                                                                                                                                                                                                                                                                                                                                                                                                                                                                                                                                                                                                                                                                                                                                                                                                         | SIGNATURE :                                                                                                                               |                                                                   |