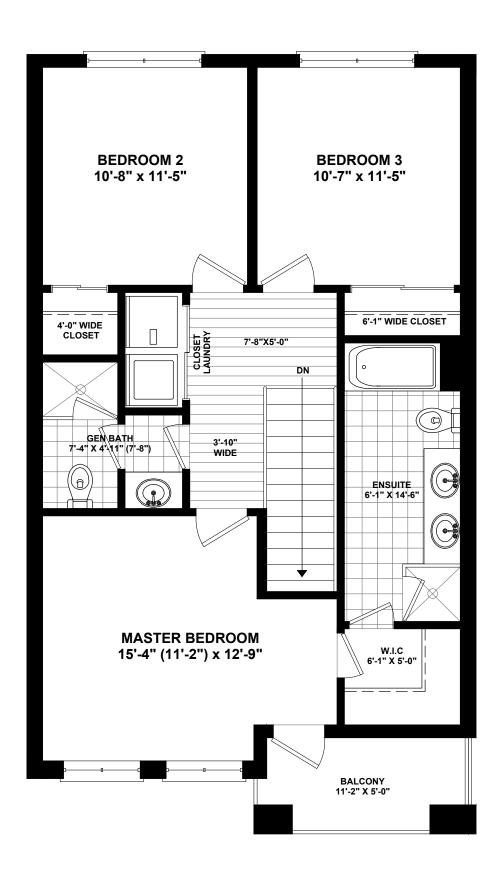

VENDOR:

CLEOPATRA (MIDDLE UNIT)
UNIT NO.- 2, 4, 8, 10
SECOND FLOOR AREA = 828 SQ.FT.
TOTAL AREA = 1418 SQ.FT.

## CLEOPATRA (MIDDLE UNIT) SECOND FLOOR

All illustrations are artist's concepts. We reserve the right to change specifications, designs, prices, and substitute materials of similar quality without notice and without occurring obligation. All information here in after is from data available at the time of printing. All measurements are approximate and may vary during construction. Plans and elevations may show options available at an extra cost. Plans and Renderings are the copyright of the design firms-RPD Studio. Any reproduction including preparation of building permit set is forbidden without the Written Consent. E.&O.E. Printed Oct 4th, 2020 11:25 AM