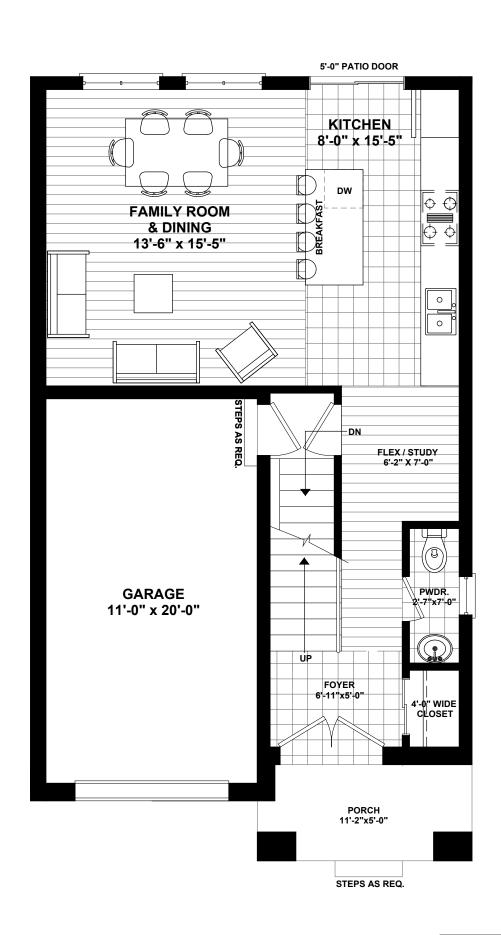

CLEOPATRA (END UNIT)
UNIT NO.- 1, 7
FIRST FLOOR AREA = 590 SQ.FT.
TOTAL AREA = 1418 SQ.FT.

## CLEOPATRA (END UNIT) FIRST FLOOR

All illustrations are artist's concepts. We reserve the right to change specifications, designs, prices, and substitute materials of similar quality without notice and without occurring obligation. All information here in after is from data available at the time of printing. All measurements are approximate and may vary during construction. Plans and elevations may show options available at an extra cost. Plans and Renderings are the copyright of the design firms-RPD Studio. Any reproduction including preparation of building permit set is forbidden without the Written Consent. E.&O.E. Printed Oct 4th, 2020 11:25 AM