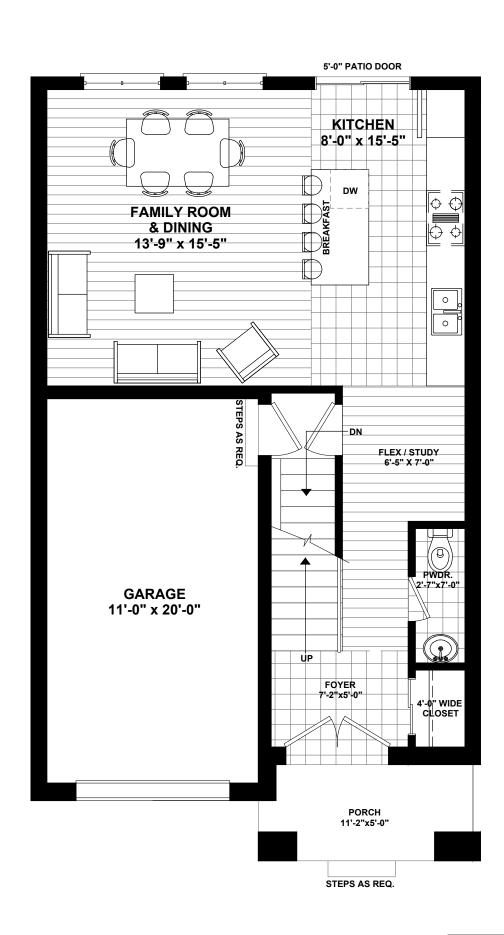

CLEOPATRA (END UNIT)
UNIT NO.- 1, 7
FIRST FLOOR AREA = 590 SQ.FT.
TOTAL AREA = 1418 SQ.FT.

## CLEOPATRA (END UNIT) FIRST FLOOR

All illustrations are artist's concepts. We reserve the right to change specifications, designs, prices, and substitute materials of similar quality without notice and without occurring obligation. All information here in after is from data available at the time of printing. All measurements are approximate and may vary during construction. Plans and elevations may show options available at an extra cost. Plans and Renderings are the copyright of the design firms-RPD Studio. Any reproduction including preparation of building permit set is forbidden without the Written Consent. E.&O.E. Printed Oct 4th, 2020 11:25 AM