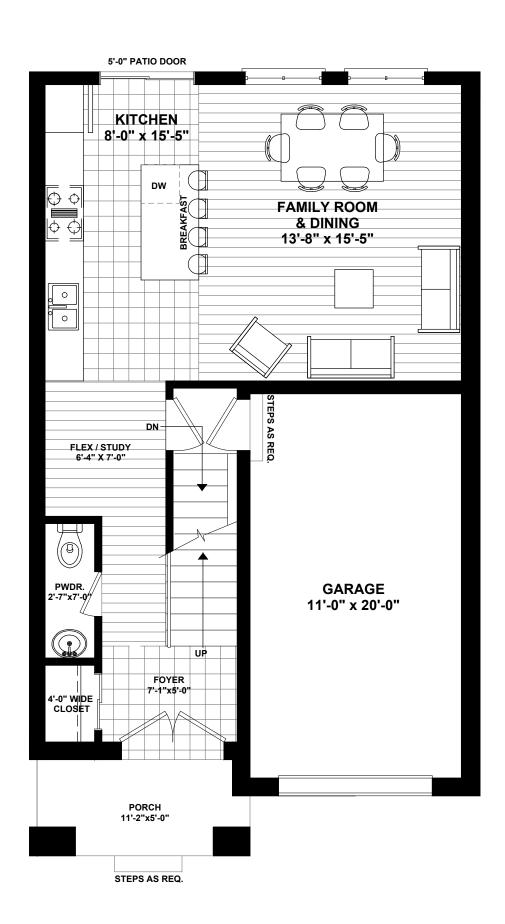

## CLEOPATRA (END UNIT) FIRST FLOOR

All illustrations are artist's concepts. We reserve the right to change specifications, designs, prices, and substitute materials of similar quality without notice and without occurring obligation. All information here in after is from data available at the time of printing. All measurements are approximate and may vary during construction. Plans and elevations may show options available at an extra cost. Plans and Renderings are the copyright of the design firms-RPD Studio. Any reproduction including preparation of building permit set is forbidden without the Written Consent. E.&O.E. Printed Oct 4th, 2020 11:25 AM