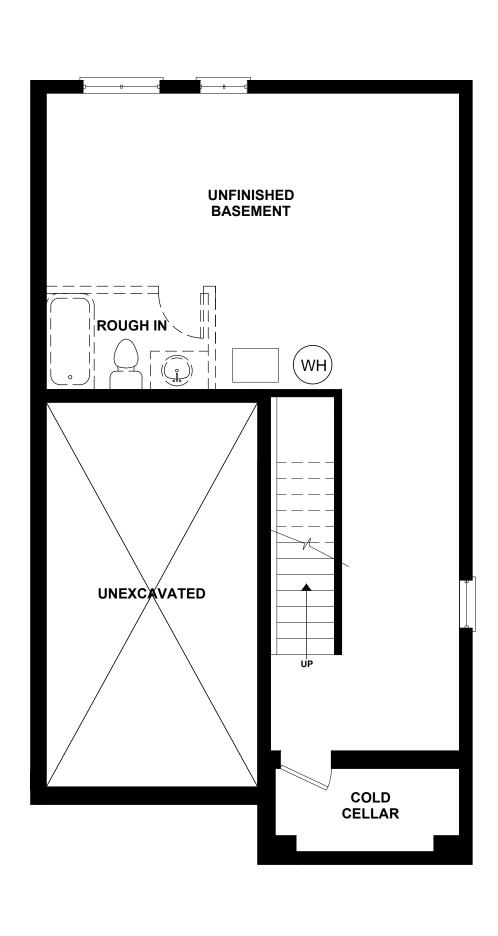

PROJECT :

PURCHASERS: SIGNATURE: DATE:

PHASE #:

PURCHASERS :

SIGNATURE : DATE :

\_OT # :

VENDOR: SIGNATURE:

CLEOPATRA (END UNIT) BASEMENT All illustrations are artist's concepts. We reserve the right to change specifications, designs, prices, and substitute materials of similar quality without notice and without occurring obligation. All information here in after is from data available at the time of printing. All measurements are approximate and may vary during construction. Plans and elevations may show options available at an extra cost. Plans and Renderings are the copyright of the design firms-RPD Studio. Any reproduction including preparation of building permit set is forbidden without the Written Consent. E.&O.E. Printed Oct 4th, 2020 11:25 AM