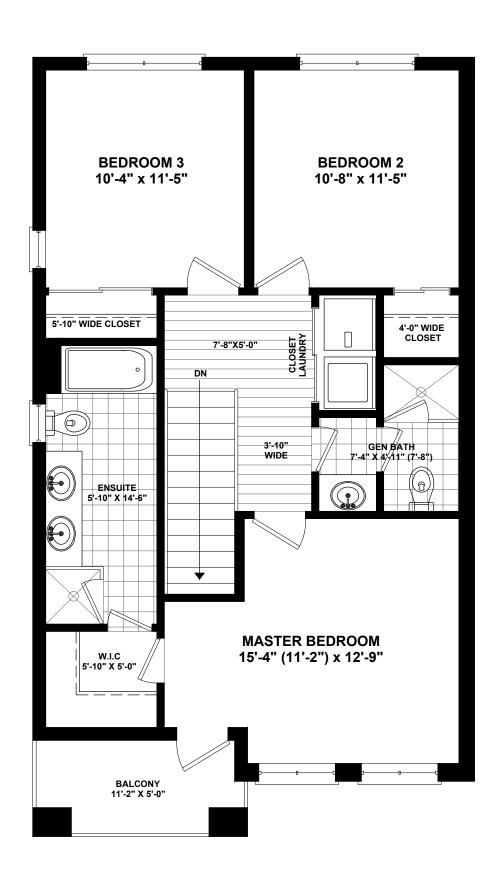

CLEOPATRA (END UNIT)
UNIT NO.- 1, 7
SECOND FLOOR AREA = 828 SQ.FT.
TOTAL AREA = 1418 SQ.FT.

DATE:

## CLEOPATRA (END UNIT) SECOND FLOOR

All illustrations are artist's concepts. We reserve the right to change specifications, designs, prices, and substitute materials of similar quality without notice and without occurring obligation. All information here in after is from data available at the time of printing. All measurements are approximate and may vary during construction. Plans and elevations may show options available at an extra cost. Plans and Renderings are the copyright of the design firms-RPD Studio. Any reproduction including preparation of building permit set is forbidden without the Written Consent. E.&O.E. Printed Oct 4th, 2020 11:25 AM