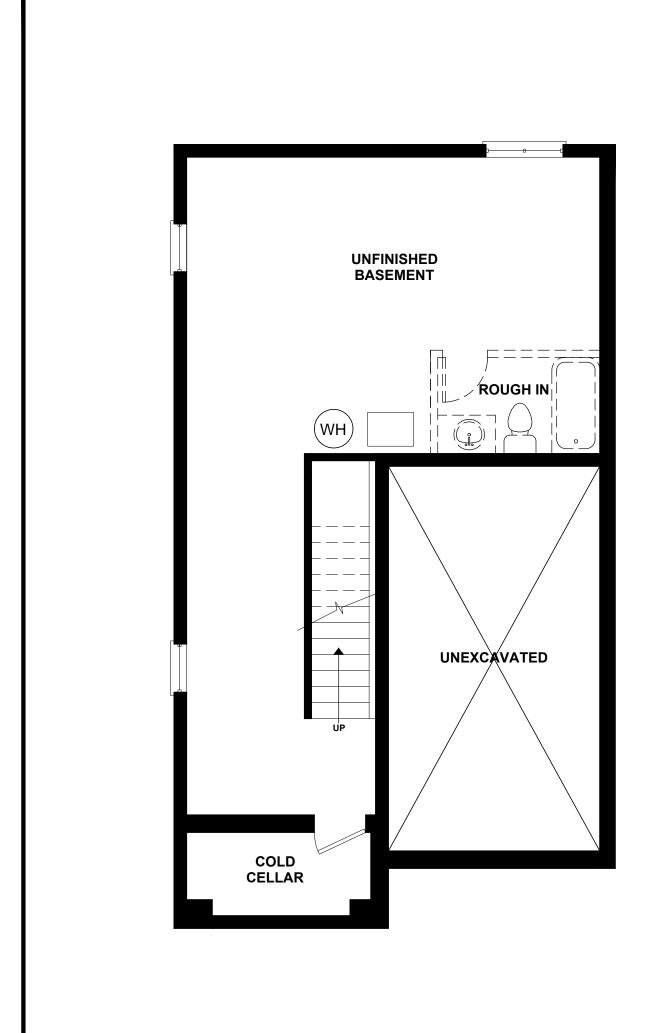

PROJECT :

PURCHASERS: SIGNATURE: DATE:

PHASE #:

PURCHASERS :

SIGNATURE : DATE :

\_OT # :

VENDOR: SIGNATURE:

CLEOPATRA (END UNIT) BASEMENT All illustrations are artist's concepts. We reserve the right to change specifications, designs, prices, and substitute materials of similar quality without notice and without occurring obligation. All information here in after is from data available at the time of printing. All measurements are approximate and may vary during construction. Plans and elevations may show options available at an extra cost. Plans and Renderings are the copyright of the design firms-RPD Studio. Any reproduction including preparation of building permit set is forbidden without the Written Consent. E.&O.E. Printed Oct 4th, 2020 11:25 AM