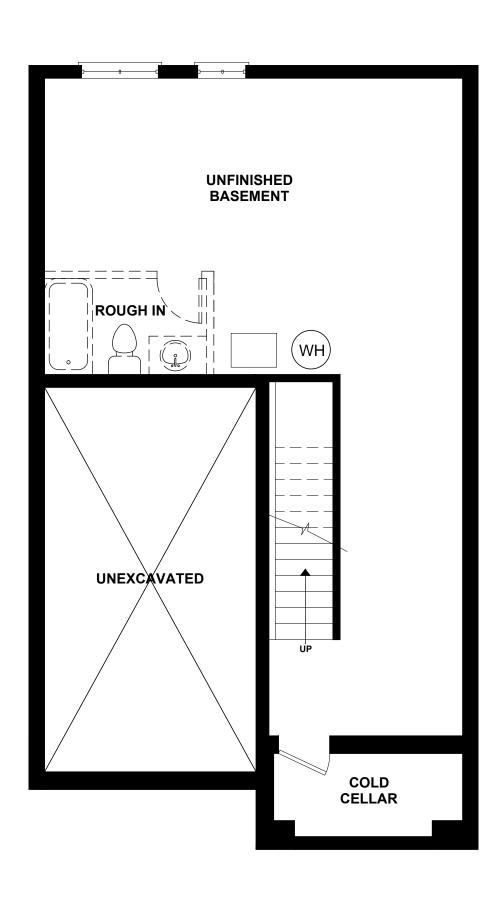

PROJECT :

PURCHASERS: SIGNATURE: DATE:

PHASE #:

PURCHASERS :

SIGNATURE : DATE :

\_OT # :

VENDOR: SIGNATURE:

CLEOPATRA (END UNIT) BASEMENT All illustrations are artist's concepts. We reserve the right to change specifications, designs, prices, and substitute materials of similar quality without notice and without occurring obligation. All information here in after is from data available at the time of printing. All measurements are approximate and may vary during construction. Plans and elevations may show options available at an extra cost. Plans and Renderings are the copyright of the design firms-RPD Studio. Any reproduction including preparation of building permit set is forbidden without the Written Consent. E.&O.E. Printed Oct 4th, 2020 11:25 AM