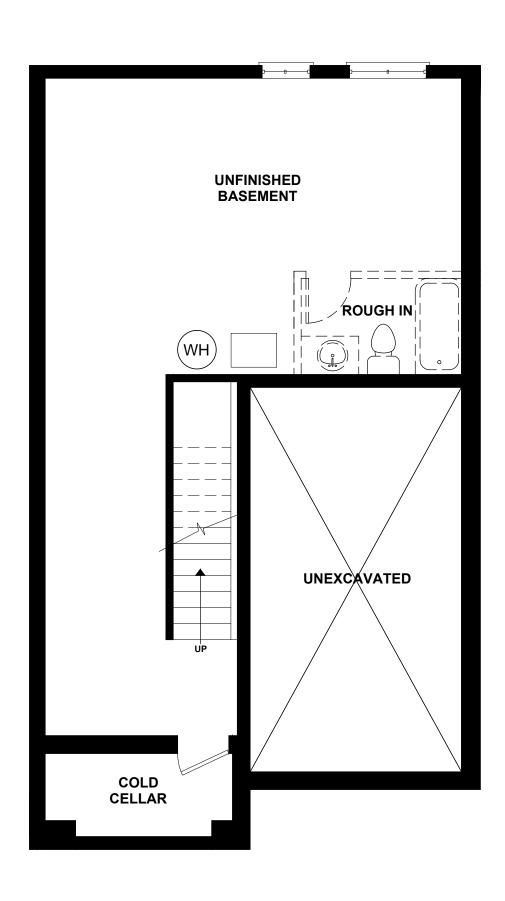

 PROJECT :
 PURCHASERS :
 SIGNATURE :
 DATE :

 PHASE # :
 PURCHASERS :
 SIGNATURE :
 DATE :

LOT #: VENDOR: SIGNATURE: DATE:

CLEOPATRA (MIDDLE UNIT) BASEMENT All illustrations are artist's concepts. We reserve the right to change specifications, designs, prices, and substitute materials of similar quality without notice and without occurring obligation. All information here in after is from data available at the time of printing. All measurements are approximate and may vary during construction. Plans and elevations may show options available at an extra cost. Plans and Renderings are the copyright of the design firms-RPD Studio. Any reproduction including preparation of building permit set is forbidden without the Written Consent. E.&O.E. Printed Oct 4th, 2020 11:25 AM