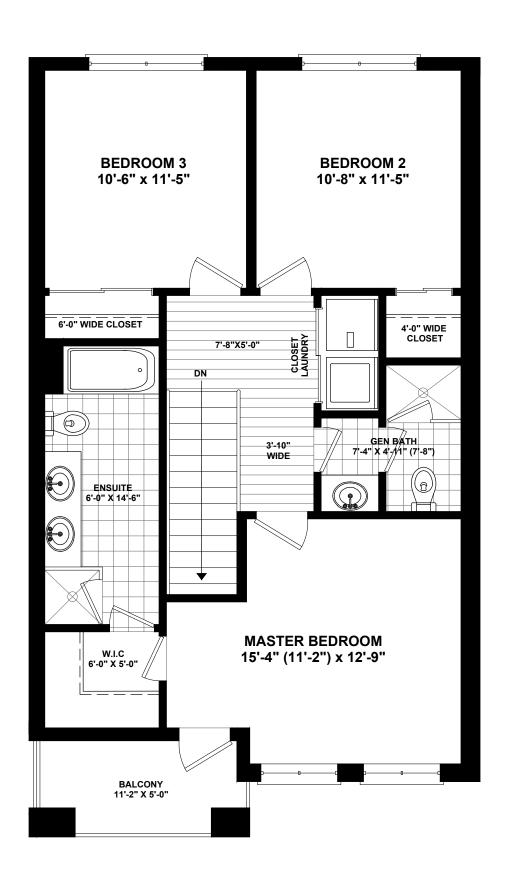

CLEOPATRA (END UNIT)
UNIT NO.- 1, 7
SECOND FLOOR AREA = 828 SQ.FT.
TOTAL AREA = 1418 SQ.FT.

DATE:

## CLEOPATRA (END UNIT) SECOND FLOOR

All illustrations are artist's concepts. We reserve the right to change specifications, designs, prices, and substitute materials of similar quality without notice and without occurring obligation. All information here in after is from data available at the time of printing. All measurements are approximate and may vary during construction. Plans and elevations may show options available at an extra cost. Plans and Renderings are the copyright of the design firms-RPD Studio. Any reproduction including preparation of building permit set is forbidden without the Written Consent. E.&O.E. Printed Oct 4th, 2020 11:25 AM