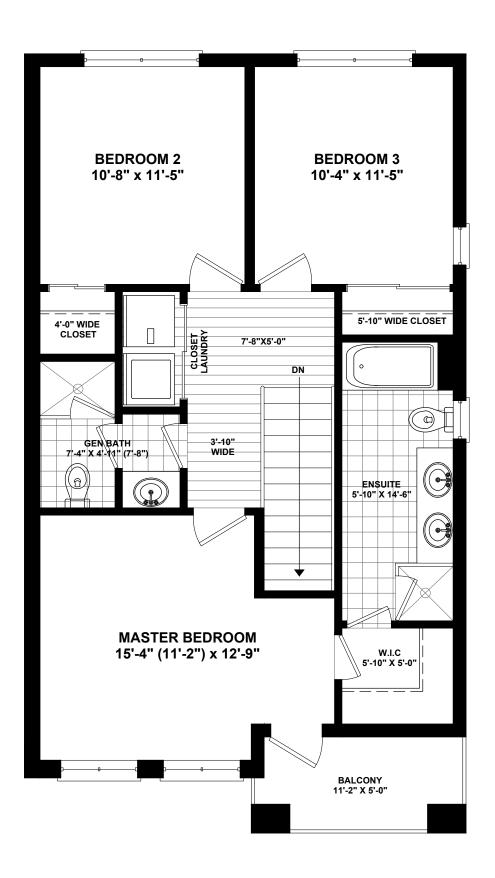

CLEOPATRA (END UNIT)
UNIT NO.- 1, 7
SECOND FLOOR AREA = 828 SQ.FT.
TOTAL AREA = 1418 SQ.FT.

DATE:

## CLEOPATRA (END UNIT) SECOND FLOOR

All illustrations are artist's concepts. We reserve the right to change specifications, designs, prices, and substitute materials of similar quality without notice and without occurring obligation. All information here in after is from data available at the time of printing. All measurements are approximate and may vary during construction. Plans and elevations may show options available at an extra cost. Plans and Renderings are the copyright of the design firms-RPD Studio. Any reproduction including preparation of building permit set is forbidden without the Written Consent. E.&O.E. Printed Oct 4th, 2020 11:25 AM