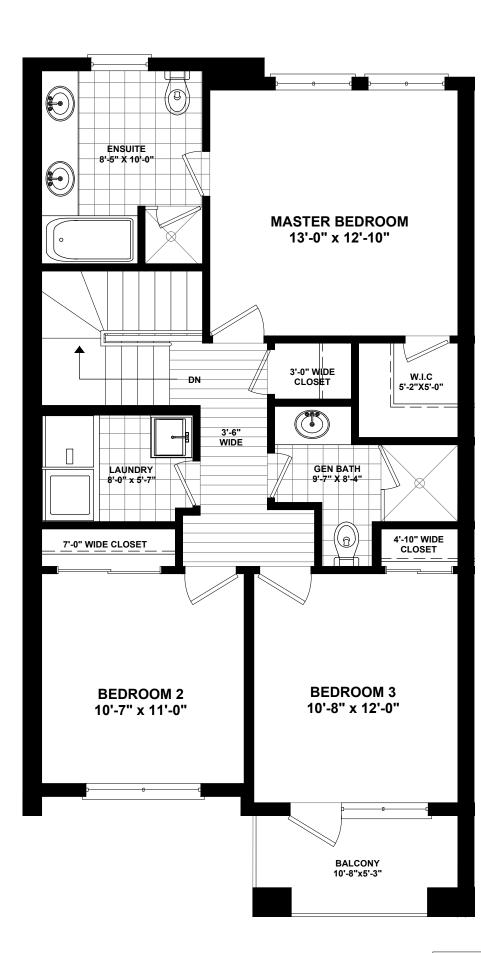

<u>VENDOR</u>:

DAISY (END UNIT) UNIT NO. - 53, 58 SECOND FLOOR AREA = 869 SQ.FT. TOTAL AREA = 1516 SQ.FT.

### DAISY (END UNIT) SECOND FLOOR

All illustrations are artist's concepts. We reserve the right to change specifications, designs, prices, and substitute materials of similar quality without notice and without occurring obligation. All information here in after is from data available at the time of printing. All measurements are approximate and may vary during construction. Plans and elevations may show options available at an extra cost. Plans and Renderings are the copyright of the design firms-RPD Studio. Any reproduction including preparation of building permit set is forbidden without the Written Consent. E.&O.E. Printed Oct 4th, 2020 11:25 AM