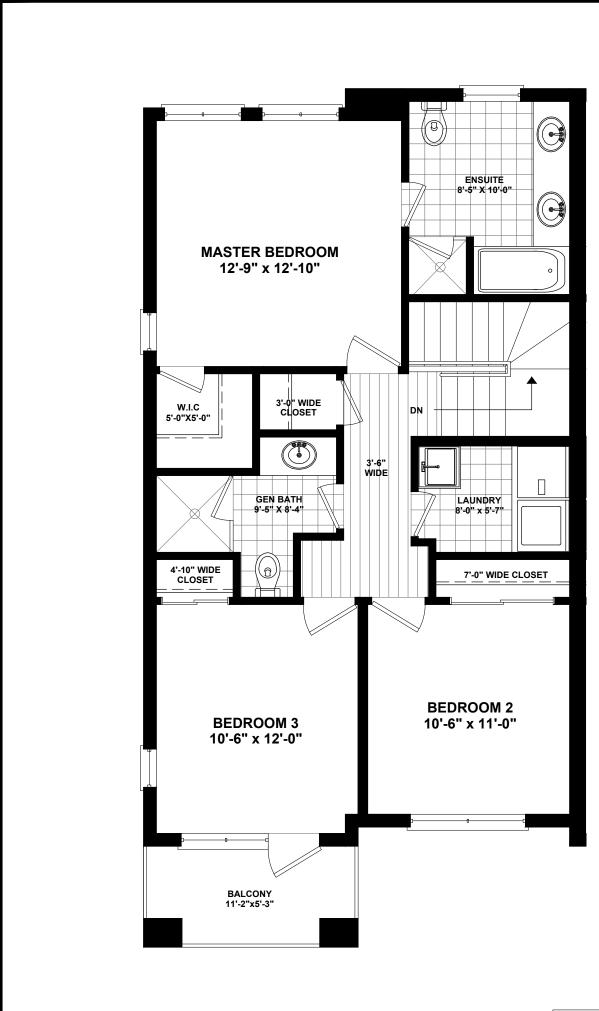

<u>VENDOR</u>:

DAISY (END UNIT) UNIT NO. - 53, 58 SECOND FLOOR AREA = 869 SQ.FT. TOTAL AREA = 1516 SQ.FT.

### DAISY (END UNIT) SECOND FLOOR

All illustrations are artist's concepts. We reserve the right to change specifications, designs, prices, and substitute materials of similar quality without notice and without occurring obligation. All information here in after is from data available at the time of printing. All measurements are approximate and may vary during construction. Plans and elevations may show options available at an extra cost. Plans and Renderings are the copyright of the design firms-RPD Studio. Any reproduction including preparation of building permit set is forbidden without the Written Consent. E.&O.E. Printed Oct 4th, 2020 11:25 AM