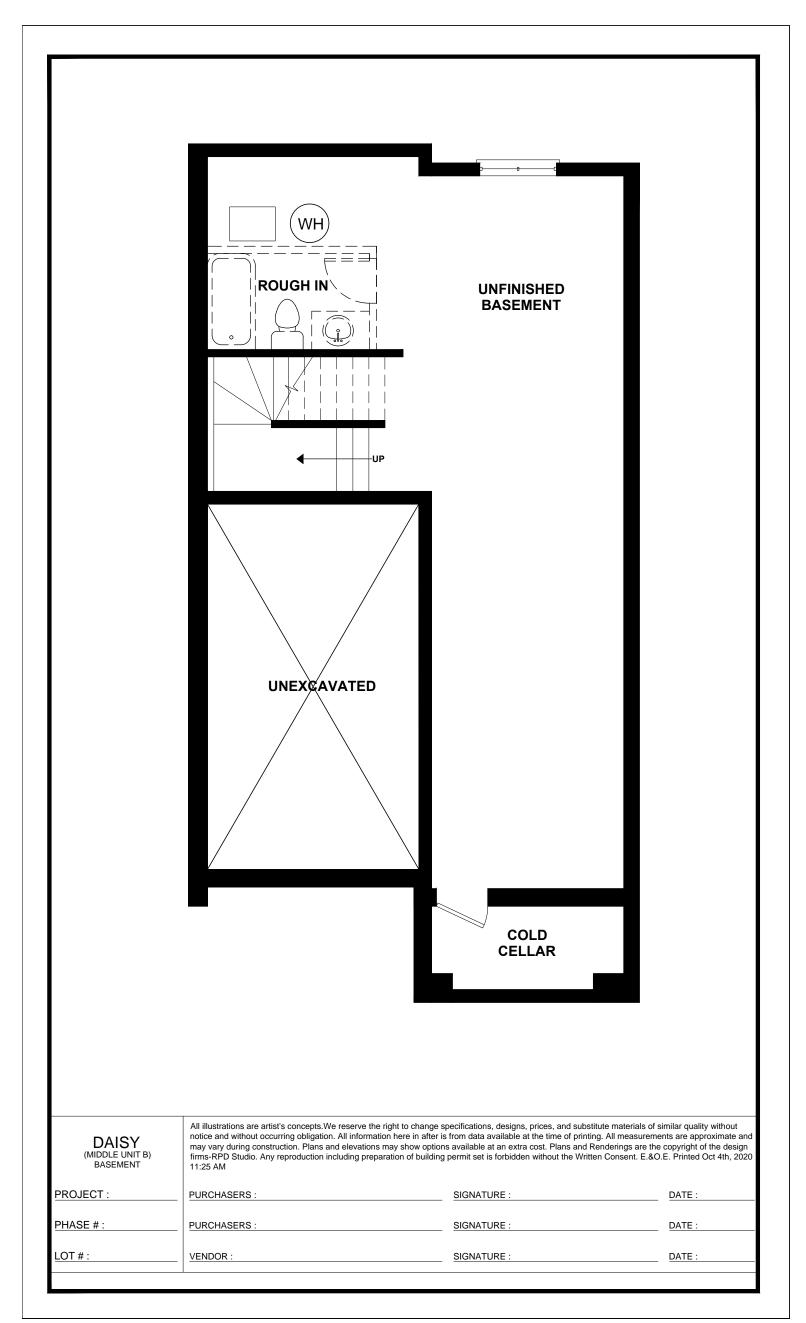

LOT#:

VENDOR:

DAISY (MIDDLE UNIT B)
UNIT NO.- 55
FIRST FLOOR AREA = 647 SQ.FT.
TOTAL AREA = 1516 SQ.FT.

| DAISY           |
|-----------------|
| (MIDDLE UNIT B) |
| FIRST FLOOR     |

All illustrations are artist's concepts. We reserve the right to change specifications, designs, prices, and substitute materials of similar quality without notice and without occurring obligation. All information here in after is from data available at the time of printing. All measurements are approximate and may vary during construction. Plans and elevations may show options available at an extra cost. Plans and Renderings are the copyright of the design firms-RPD Studio. Any reproduction including preparation of building permit set is forbidden without the Written Consent. E.&O.E. Printed Oct 4th, 2020 11:25 AM