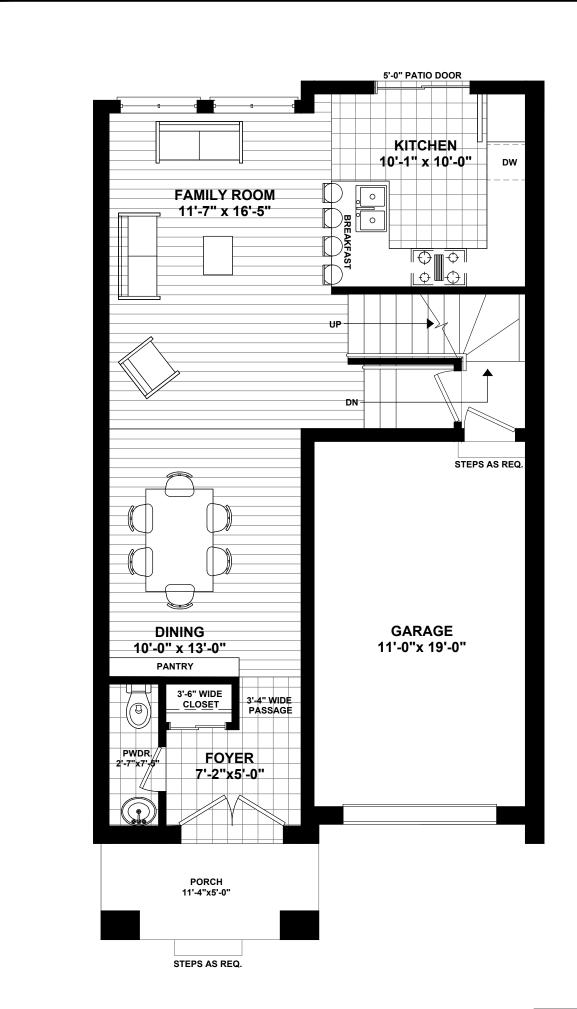

LOT#:

VENDOR:

DAISY (MIDDLE UNIT B)
UNIT NO.- 55
FIRST FLOOR AREA = 647 SQ.FT.
TOTAL AREA = 1516 SQ.FT.

| DAISY           |
|-----------------|
| (MIDDLE UNIT B) |
| FIRST FLOOR     |

All illustrations are artist's concepts. We reserve the right to change specifications, designs, prices, and substitute materials of similar quality without notice and without occurring obligation. All information here in after is from data available at the time of printing. All measurements are approximate and may vary during construction. Plans and elevations may show options available at an extra cost. Plans and Renderings are the copyright of the design firms-RPD Studio. Any reproduction including preparation of building permit set is forbidden without the Written Consent. E.&O.E. Printed Oct 4th, 2020 11:25 AM

PROJECT:

PURCHASERS:

PURCHASERS :

SIGNATURE: DATE :

PHASE #:

SIGNATURE :

DATE:

\_OT # :