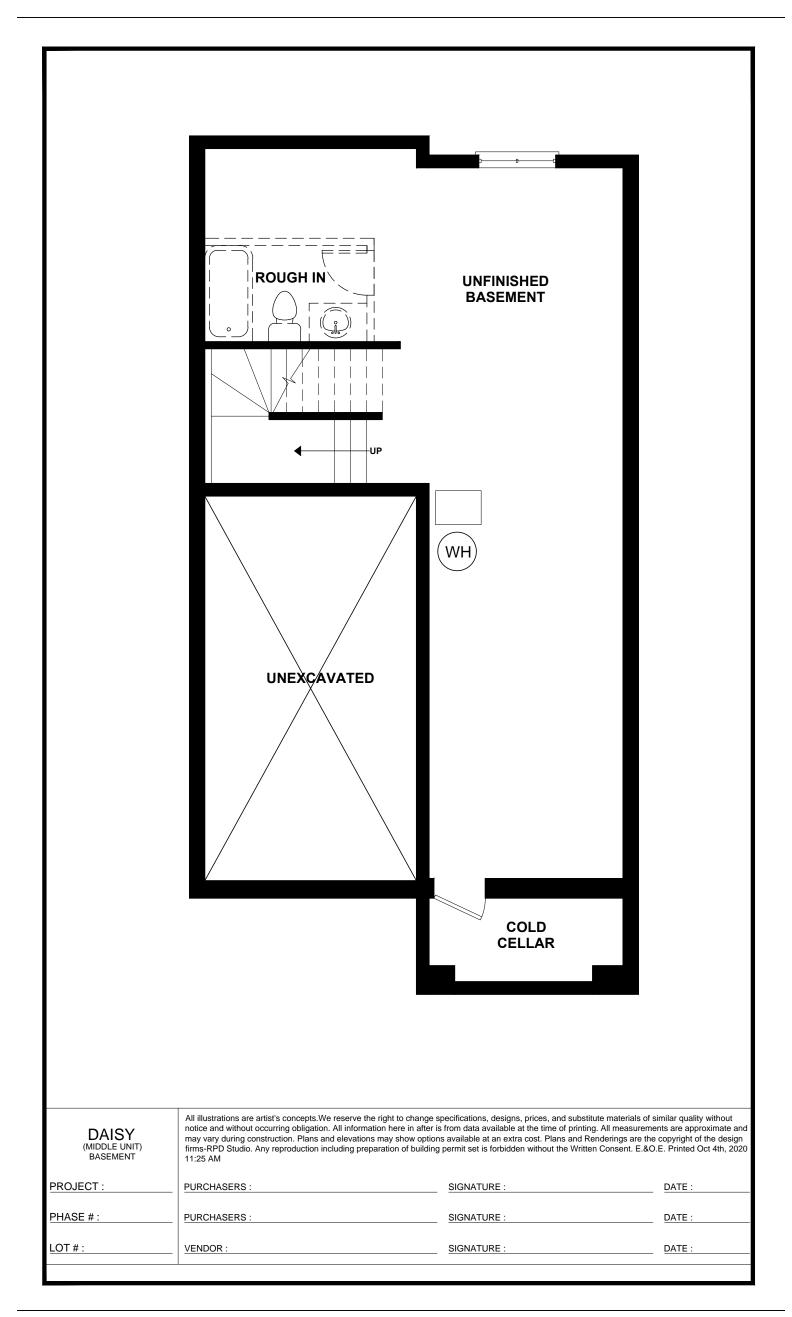

DAISY (MIDDLE UNIT A)
UNIT NO.- 51, 57
FIRST FLOOR AREA = 647 SQ.FT.
TOTAL AREA = 1527 SQ.FT.

| DAISY                          |
|--------------------------------|
| (MIDDLE UNIT A)<br>FIRST FLOOR |
|                                |

All illustrations are artist's concepts. We reserve the right to change specifications, designs, prices, and substitute materials of similar quality without notice and without occurring obligation. All information here in after is from data available at the time of printing. All measurements are approximate and may vary during construction. Plans and elevations may show options available at an extra cost. Plans and Renderings are the copyright of the design firms-RPD Studio. Any reproduction including preparation of building permit set is forbidden without the Written Consent. E.&O.E. Printed Oct 4th, 2020 11:25 AM