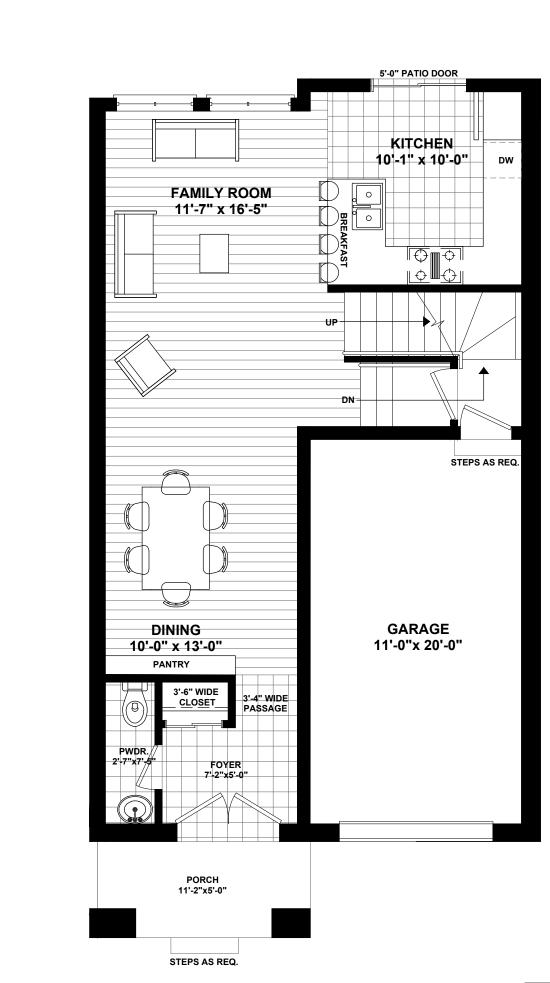

DAISY (MIDDLE UNIT A)
UNIT NO.- 51, 57
FIRST FLOOR AREA = 647 SQ.FT.
TOTAL AREA = 1527 SQ.FT.

| DAISY                          |
|--------------------------------|
| (MIDDLE UNIT A)<br>FIRST FLOOR |
|                                |

All illustrations are artist's concepts. We reserve the right to change specifications, designs, prices, and substitute materials of similar quality without notice and without occurring obligation. All information here in after is from data available at the time of printing. All measurements are approximate and may vary during construction. Plans and elevations may show options available at an extra cost. Plans and Renderings are the copyright of the design firms-RPD Studio. Any reproduction including preparation of building permit set is forbidden without the Written Consent. E.&O.E. Printed Oct 4th, 2020 11:25 AM