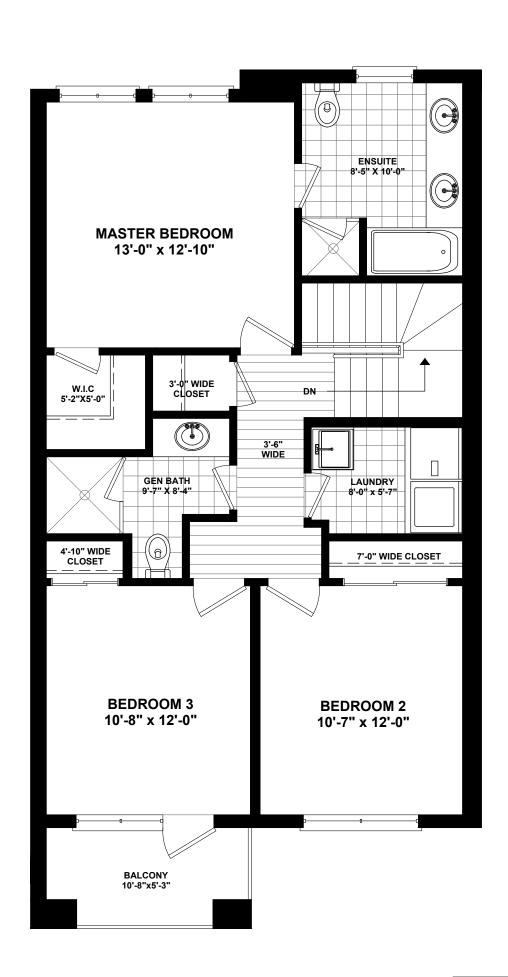

| PROJECT: | PURCHASERS : | SIGNATURE : |
|----------|--------------|-------------|
|          |              |             |

SIGNATURE : DATE :

PHASE # : PURCHASERS :

SIGNATURE : DATE :

\_OT # :

VENDOR:

DAISY (MIDDLE UNIT A)
UNIT NO. - 51, 57
SECOND FLOOR AREA = 880 SQ.FT.
TOTAL AREA = 1527 SQ.FT.

### DAISY

(MIDDLE UNIT A) SECOND FLOOR All illustrations are artist's concepts. We reserve the right to change specifications, designs, prices, and substitute materials of similar quality without notice and without occurring obligation. All information here in after is from data available at the time of printing. All measurements are approximate and may vary during construction. Plans and elevations may show options available at an extra cost. Plans and Renderings are the copyright of the design firms-RPD Studio. Any reproduction including preparation of building permit set is forbidden without the Written Consent. E.&O.E. Printed Oct 4th, 2020 11:25 AM