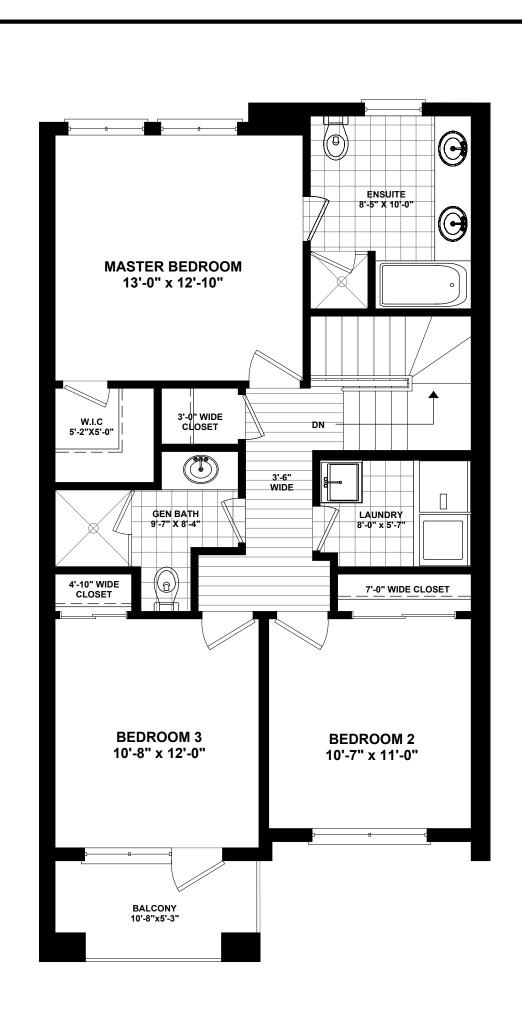

VENDOR:

DAISY (MIDDLE UNIT B)
UNIT NO. - 55
SECOND FLOOR AREA = 869 SQ.FT.
TOTAL AREA = 1516 SQ.FT.

## DAISY

(MIDDLE UNIT B) SECOND FLOOR

All illustrations are artist's concepts. We reserve the right to change specifications, designs, prices, and substitute materials of similar quality without notice and without occurring obligation. All information here in after is from data available at the time of printing. All measurements are approximate and may vary during construction. Plans and elevations may show options available at an extra cost. Plans and Renderings are the copyright of the design firms-RPD Studio. Any reproduction including preparation of building permit set is forbidden without the Written Consent. E.&O.E. Printed Oct 4th, 2020 11:25 AM