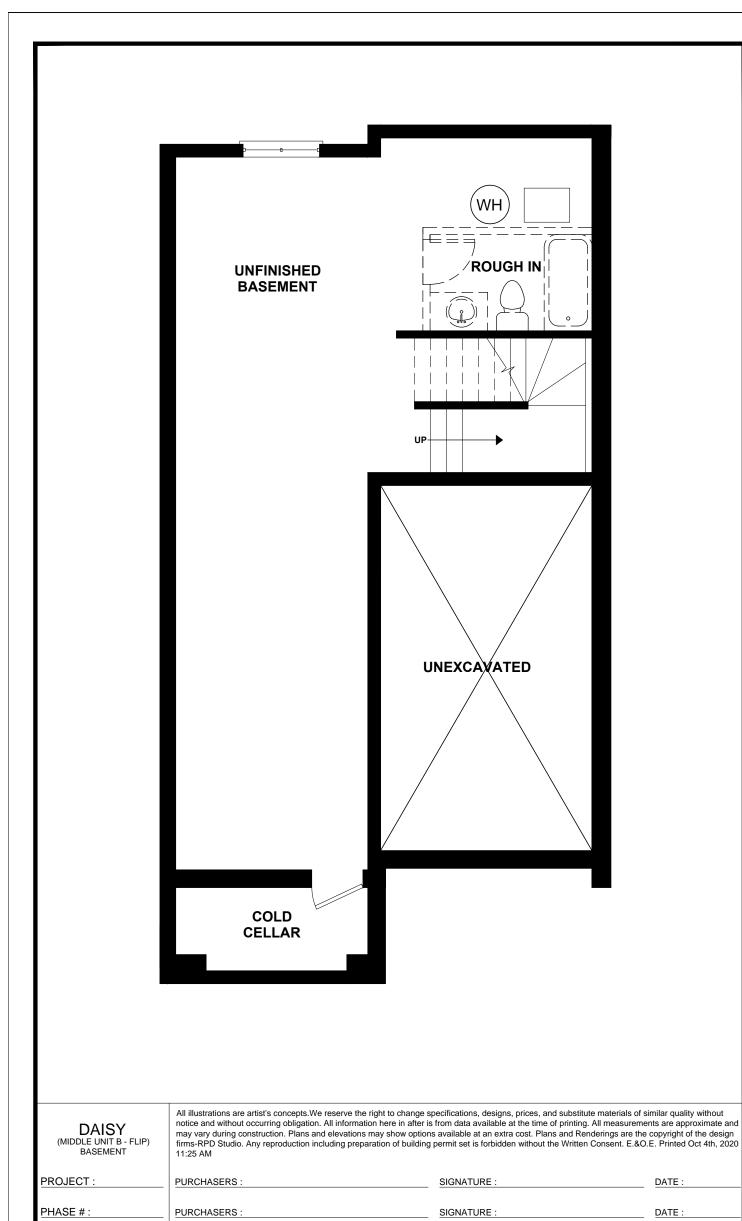

VENDOR:

DAISY (MIDDLE UNIT A - FLIP) UNIT NO.- 50, 56 FIRST FLOOR AREA = 647 SQ.FT. TOTAL AREA = 1527 SQ.FT.

## DAISY

(MIDDLE UNIT A - FLIP) FIRST FLOOR

All illustrations are artist's concepts. We reserve the right to change specifications, designs, prices, and substitute materials of similar quality without notice and without occurring obligation. All information here in after is from data available at the time of printing. All measurements are approximate and may vary during construction. Plans and elevations may show options available at an extra cost. Plans and Renderings are the copyright of the design firms-RPD Studio. Any reproduction including preparation of building permit set is forbidden without the Written Consent. E.&O.E. Printed Oct 4th, 2020 11:25 AM