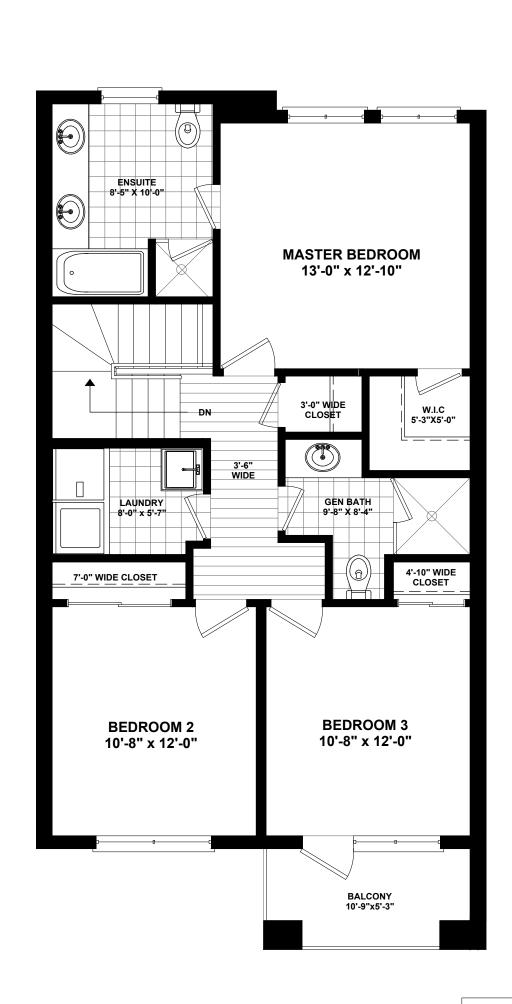

VENDOR:

DAISY (MIDDLE UNIT B)
UNIT NO. - 55
SECOND FLOOR AREA = 869 SQ.FT.
TOTAL AREA = 1516 SQ.FT.

## DAISY

(MIDDLE UNIT B) SECOND FLOOR

All illustrations are artist's concepts. We reserve the right to change specifications, designs, prices, and substitute materials of similar quality without notice and without occurring obligation. All information here in after is from data available at the time of printing. All measurements are approximate and may vary during construction. Plans and elevations may show options available at an extra cost. Plans and Renderings are the copyright of the design firms-RPD Studio. Any reproduction including preparation of building permit set is forbidden without the Written Consent. E.&O.E. Printed Oct 4th, 2020 11:25 AM