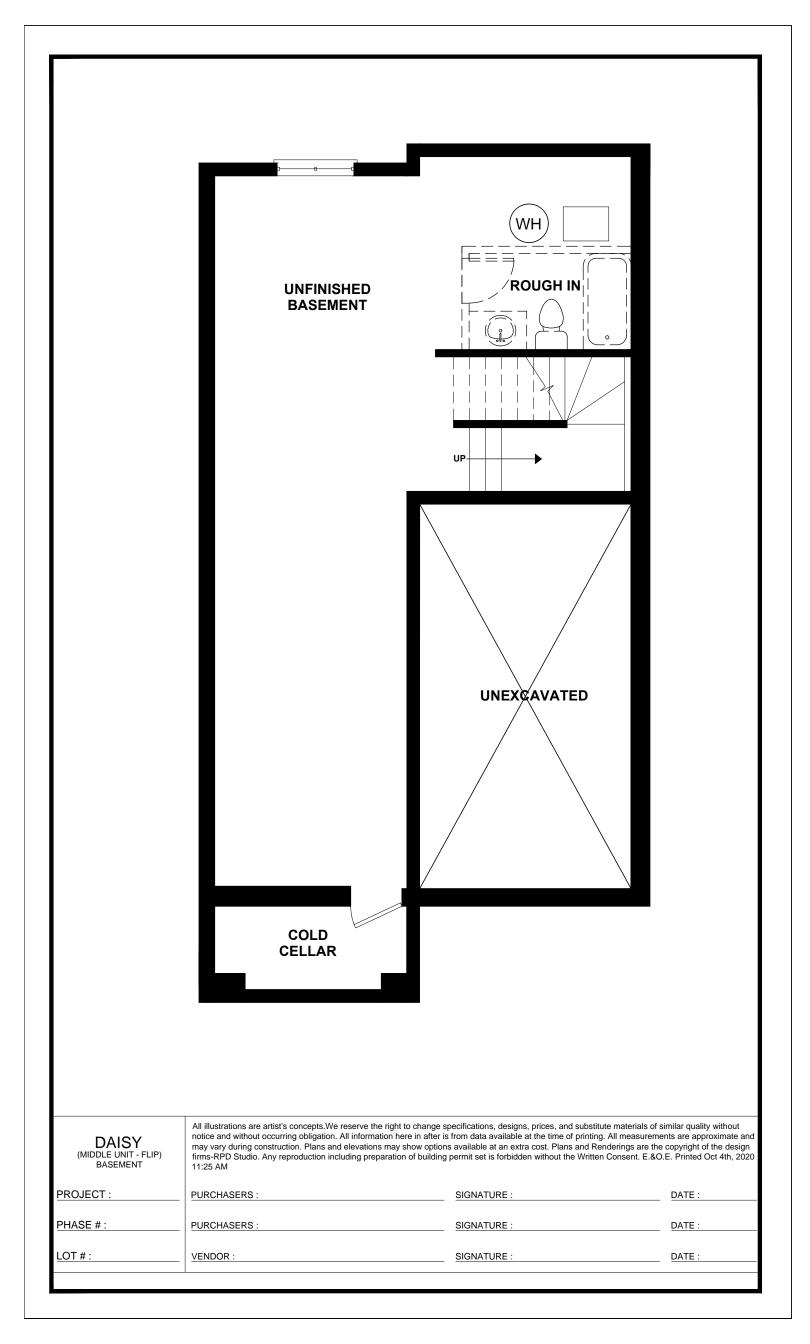

VENDOR:

DAISY (MIDDLE UNIT A - FLIP) UNIT NO.- 50, 56 FIRST FLOOR AREA = 647 SQ.FT. TOTAL AREA = 1527 SQ.FT.

## DAISY

(MIDDLE UNIT A - FLIP) FIRST FLOOR

All illustrations are artist's concepts. We reserve the right to change specifications, designs, prices, and substitute materials of similar quality without notice and without occurring obligation. All information here in after is from data available at the time of printing. All measurements are approximate and may vary during construction. Plans and elevations may show options available at an extra cost. Plans and Renderings are the copyright of the design firms-RPD Studio. Any reproduction including preparation of building permit set is forbidden without the Written Consent. E.&O.E. Printed Oct 4th, 2020 11:25 AM