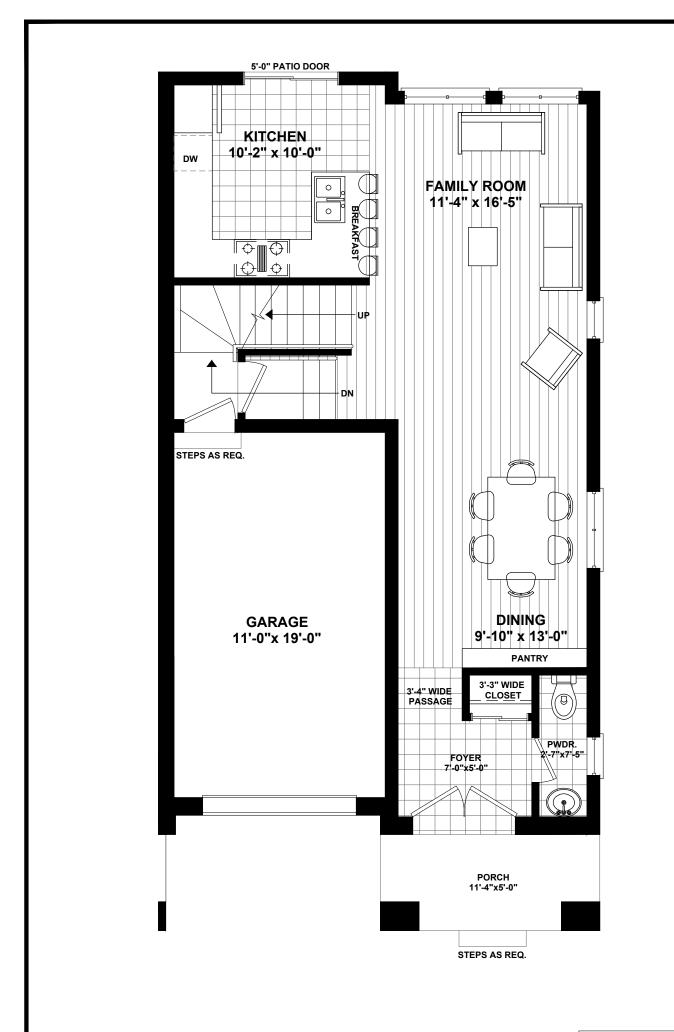

DAISY (MIDDLE UNIT A)
UNIT NO.- 51, 57
FIRST FLOOR AREA = 647 SQ.FT.
TOTAL AREA = 1527 SQ.FT.

| DAISY                          |
|--------------------------------|
| (MIDDLE UNIT A)<br>FIRST FLOOR |
|                                |

All illustrations are artist's concepts. We reserve the right to change specifications, designs, prices, and substitute materials of similar quality without notice and without occurring obligation. All information here in after is from data available at the time of printing. All measurements are approximate and may vary during construction. Plans and elevations may show options available at an extra cost. Plans and Renderings are the copyright of the design firms-RPD Studio. Any reproduction including preparation of building permit set is forbidden without the Written Consent. E.&O.E. Printed Oct 4th, 2020 11:25 AM