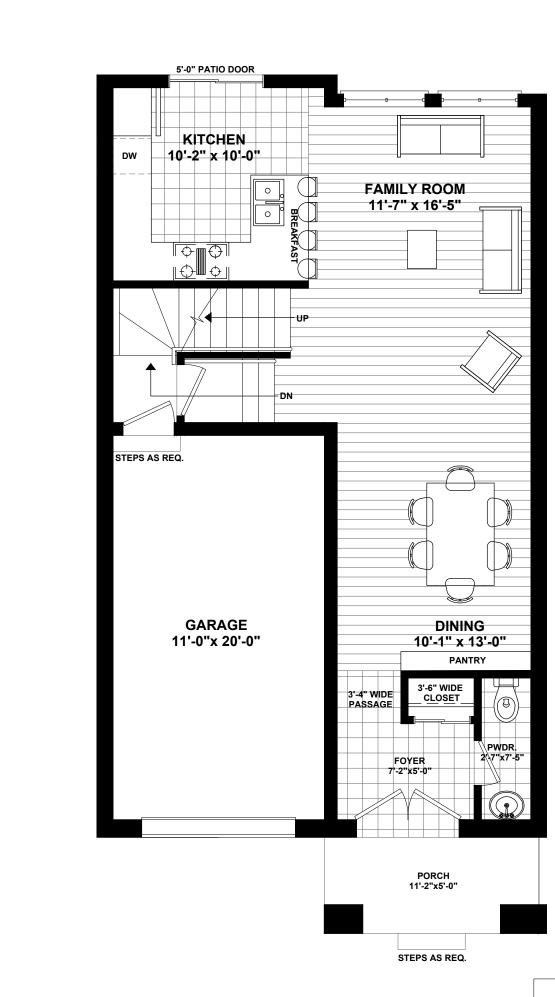

DAISY (MIDDLE UNIT A)
UNIT NO.- 51, 57
FIRST FLOOR AREA = 647 SQ.FT.
TOTAL AREA = 1527 SQ.FT.

| DAISY                          |
|--------------------------------|
| (MIDDLE UNIT A)<br>FIRST FLOOR |
|                                |

All illustrations are artist's concepts. We reserve the right to change specifications, designs, prices, and substitute materials of similar quality without notice and without occurring obligation. All information here in after is from data available at the time of printing. All measurements are approximate and may vary during construction. Plans and elevations may show options available at an extra cost. Plans and Renderings are the copyright of the design firms-RPD Studio. Any reproduction including preparation of building permit set is forbidden without the Written Consent. E.&O.E. Printed Oct 4th, 2020 11:25 AM