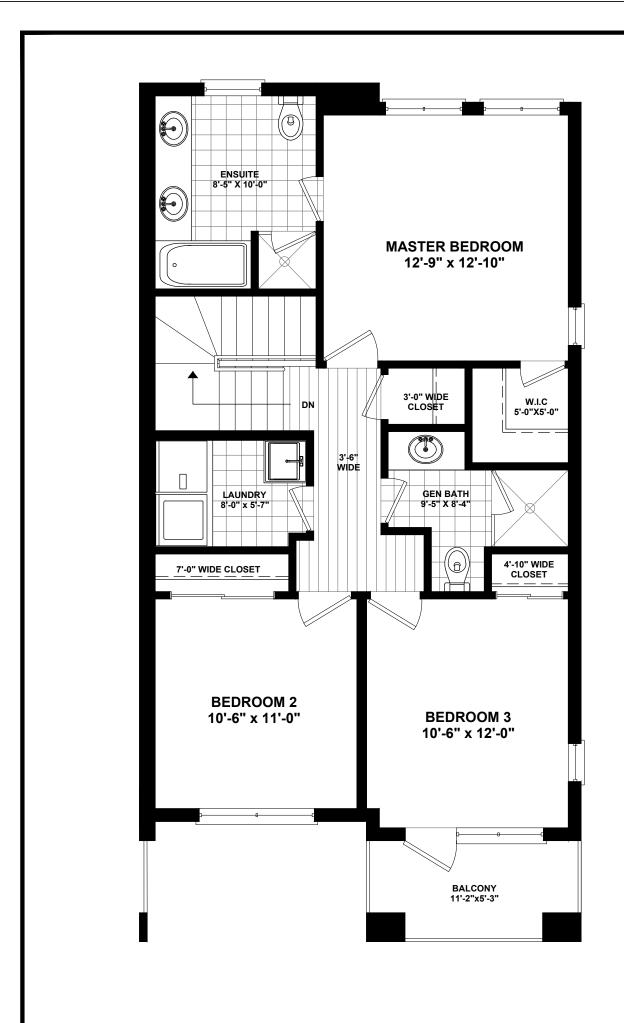

PROJECT: PURCHASERS:

PURCHASERS :

SIGNATURE : DATE:

PHASE #:

SIGNATURE : DATE:

\_OT #:

<u>VENDOR</u>:

DAISY (END UNIT- FLIP)
UNIT NO. - 49, 54
SECOND FLOOR AREA = 869 SQ.FT.
TOTAL AREA = 1516 SQ.FT.

#### DAISY

(END UNIT - FLIP) SECOND FLOOR All illustrations are artist's concepts. We reserve the right to change specifications, designs, prices, and substitute materials of similar quality without notice and without occurring obligation. All information here in after is from data available at the time of printing. All measurements are approximate and may vary during construction. Plans and elevations may show options available at an extra cost. Plans and Renderings are the copyright of the design firms-RPD Studio. Any reproduction including preparation of building permit set is forbidden without the Written Consent. E.&O.E. Printed Oct 4th, 2020 11:25 AM