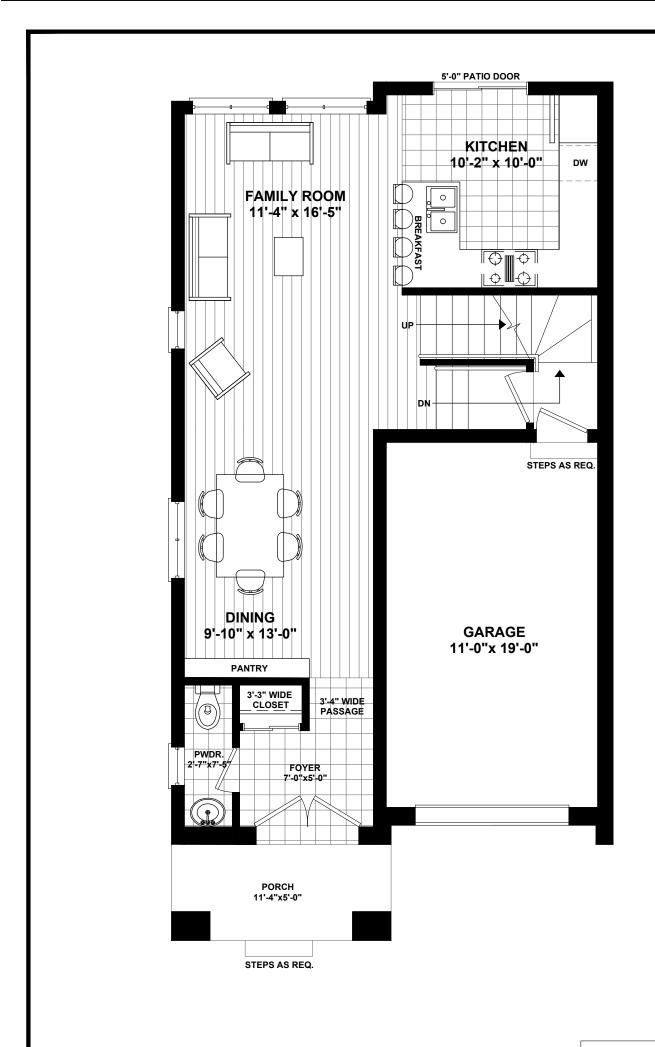

DAISY (END UNIT) UNIT NO.- 53, 58 FIRST FLOOR AREA = 647 SQ.FT. TOTAL AREA = 1516 SQ.FT.

### DAISY (END UNIT) FIRST FLOOR

All illustrations are artist's concepts. We reserve the right to change specifications, designs, prices, and substitute materials of similar quality without notice and without occurring obligation. All information here in after is from data available at the time of printing. All measurements are approximate and may vary during construction. Plans and elevations may show options available at an extra cost. Plans and Renderings are the copyright of the design firms-RPD Studio. Any reproduction including preparation of building permit set is forbidden without the Written Consent. E.&O.E. Printed Oct 4th, 2020 11:25 AM