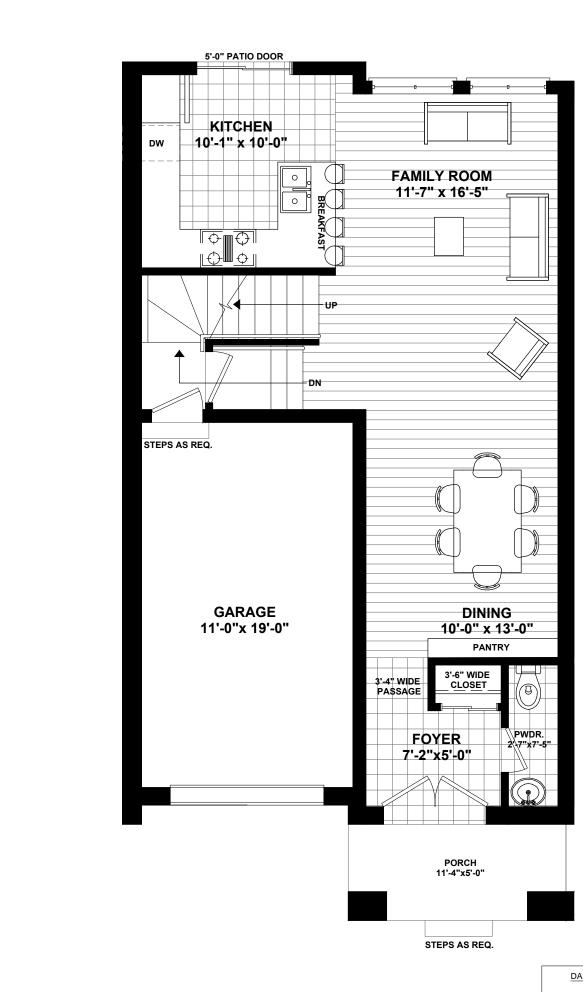

DAISY (END UNIT) UNIT NO.- 53, 58 FIRST FLOOR AREA = 647 SQ.FT. TOTAL AREA = 1516 SQ.FT.

### DAISY (END UNIT) FIRST FLOOR

All illustrations are artist's concepts. We reserve the right to change specifications, designs, prices, and substitute materials of similar quality without notice and without occurring obligation. All information here in after is from data available at the time of printing. All measurements are approximate and may vary during construction. Plans and elevations may show options available at an extra cost. Plans and Renderings are the copyright of the design firms-RPD Studio. Any reproduction including preparation of building permit set is forbidden without the Written Consent. E.&O.E. Printed Oct 4th, 2020 11:25 AM