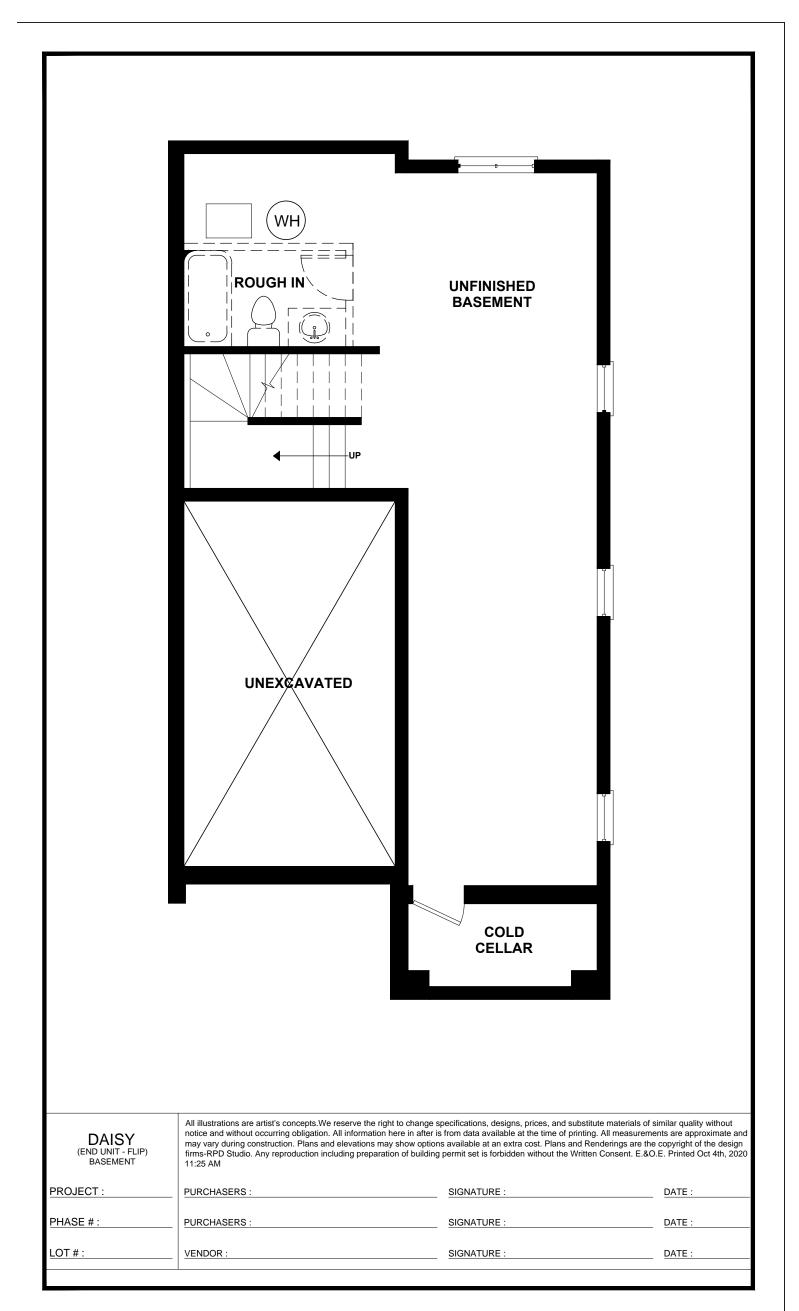

SIGNATURE:

DATE:

\_OT #:

<u>VENDOR</u>:

DAISY (END UNIT - FLIP) UNIT NO.- 49, 54 FIRST FLOOR AREA = 647 SQ.FT. TOTAL AREA = 1516 SQ.FT.

### DAISY (END UNIT - FLIP) FIRST FLOOR

All illustrations are artist's concepts. We reserve the right to change specifications, designs, prices, and substitute materials of similar quality without notice and without occurring obligation. All information here in after is from data available at the time of printing. All measurements are approximate and may vary during construction. Plans and elevations may show options available at an extra cost. Plans and Renderings are the copyright of the design firms-RPD Studio. Any reproduction including preparation of building permit set is forbidden without the Written Consent. E.&O.E. Printed Oct 4th, 2020 11:25 AM