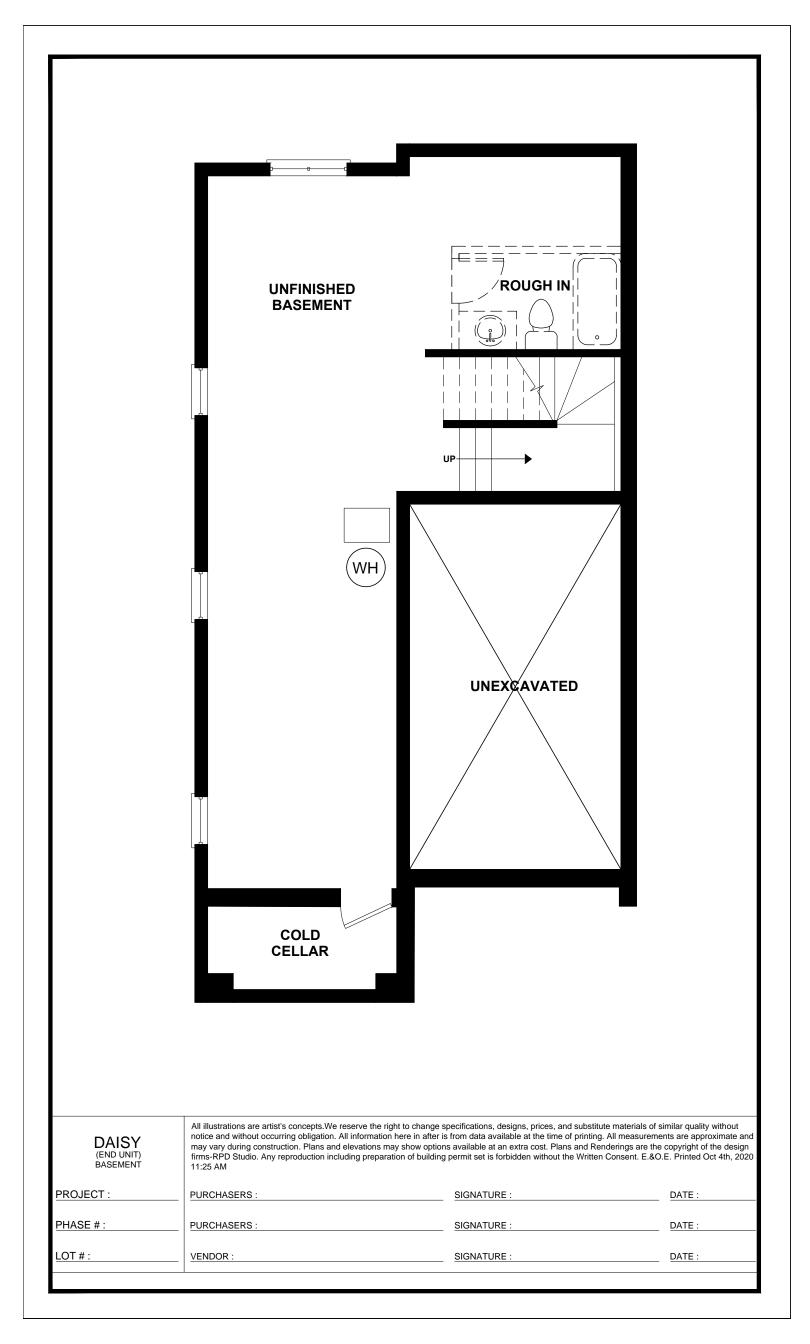

DAISY (END UNIT) UNIT NO.- 53, 58 FIRST FLOOR AREA = 647 SQ.FT. TOTAL AREA = 1516 SQ.FT.

### DAISY (END UNIT) FIRST FLOOR

All illustrations are artist's concepts. We reserve the right to change specifications, designs, prices, and substitute materials of similar quality without notice and without occurring obligation. All information here in after is from data available at the time of printing. All measurements are approximate and may vary during construction. Plans and elevations may show options available at an extra cost. Plans and Renderings are the copyright of the design firms-RPD Studio. Any reproduction including preparation of building permit set is forbidden without the Written Consent. E.&O.E. Printed Oct 4th, 2020 11:25 AM