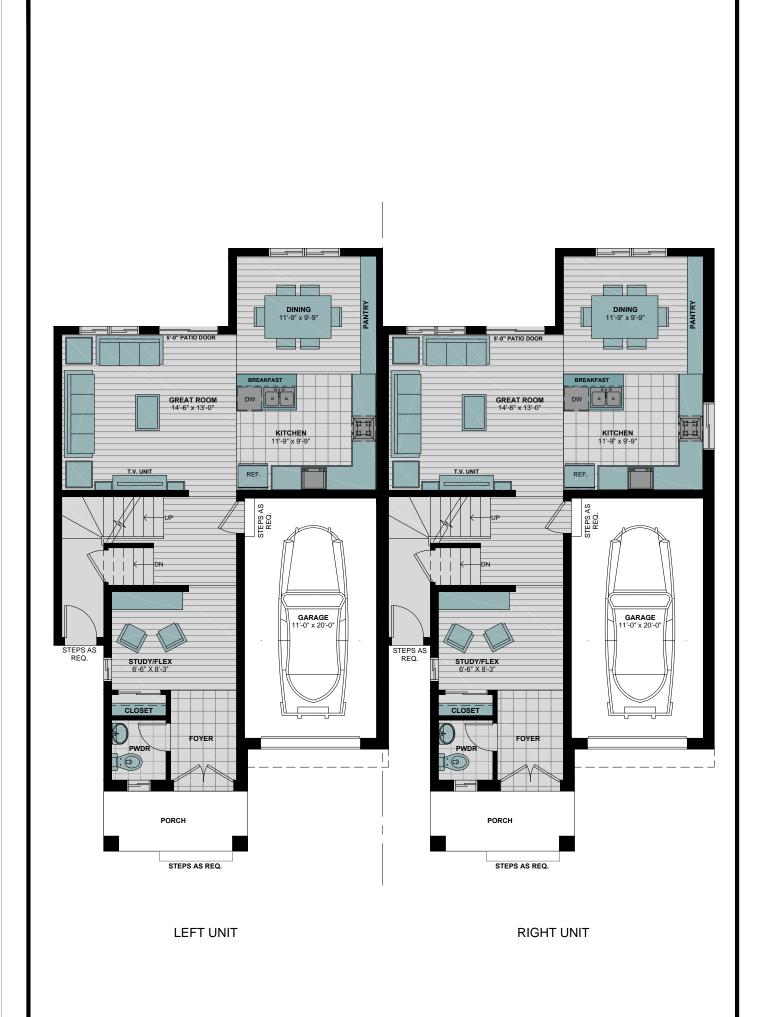

## FIRST FLOOR PLAN AREA = 785 SQ FT TOTAL AREA = 1715 SQ FT

ARIZON - SD FIRST FLOOR PLAN

All illustrations are artist's concepts. We reserve the right to change specifications, designs, prices, and substitute materials of similar quality without notice and without occurring obligation. All information here in after is from data available at the time of printing. All measurements are approximate and may vary during construction. Plans and elevations may show options available at an extra cost. Plans and Renderings are the copyright of the design firms-RPD Studio. Any reproduction including preparation of building permit set is forbidden without the Written Consent. E.&O.E. Printed January 20, 2021 05:00 PM