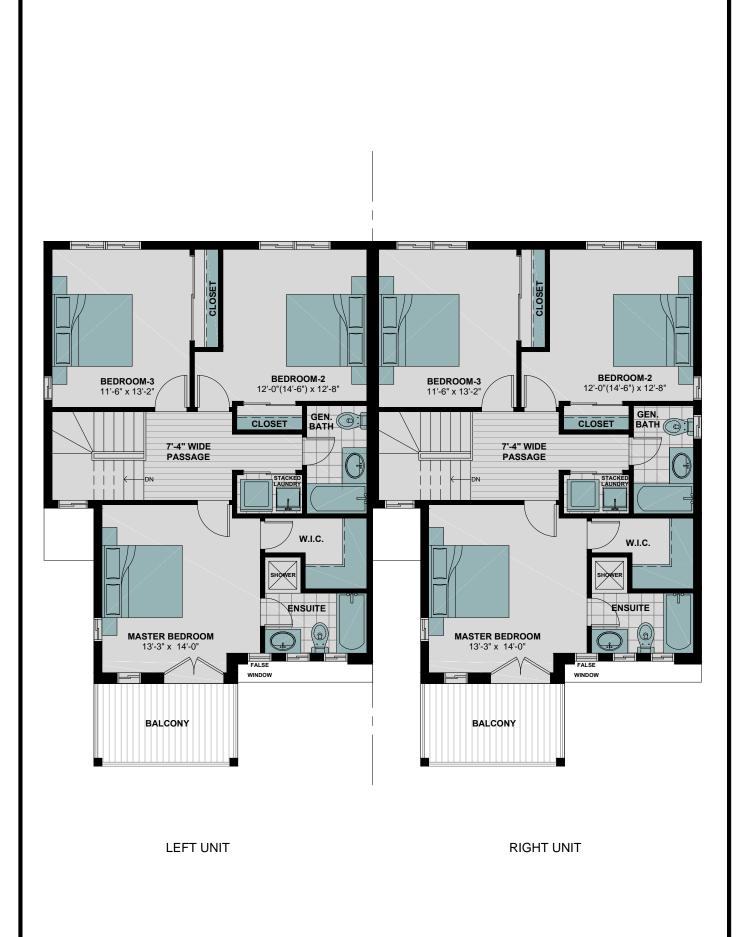

## SECOND FLOOR PLAN AREA = 930 SQ FT TOTAL AREA = 1715 SQ FT

ARIZON - SD SECOND FLOOR PLAN All illustrations are artist's concepts. We reserve the right to change specifications, designs, prices, and substitute materials of similar quality without notice and without occurring obligation. All information here in after is from data available at the time of printing. All measurements are approximate and may vary during construction. Plans and elevations may show options available at an extra cost. Plans and Renderings are the copyright of the design firms-RPD Studio. Any reproduction including preparation of building permit set is forbidden without the Written Consent. E.&O.E. Printed January 20, 2021 05:00 PM