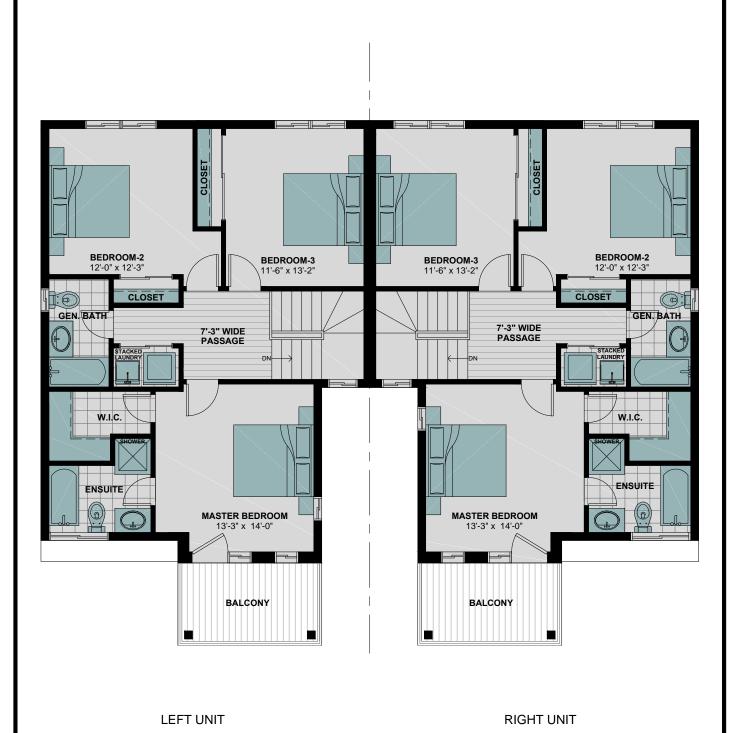

| PROJECT : | PURCHASERS:  | SIGNATURE : | DATE : |
|-----------|--------------|-------------|--------|
| PHASE # : | PURCHASERS : | SIGNATURE : | DATE : |

LOT # : SIGNATURE : DATE :

SECOND FLOOR PLAN AREA = 920 SQ FT

All illustrations are artist's concepts. We reserve the right to change specifications, designs, prices, and substitute materials of similar quality without notice and without occurring obligation. All information here in after is from data available at the time of printing. All measurements are approximate and may vary during construction. Plans and elevations may show options available at an extra cost. Plans and Renderings are the copyright of the design firms-RPD Studio. Any reproduction including preparation of building permit set is forbidden without the Written Consent. E.&O.E. Printed January 20, 2021 05:00 PM

SIGNATURE :

SIGNATURE

SIGNATURE:

ASTRON SECOND FLOOR PLAN

PURCHASERS:

PURCHASERS:

VENDOR:

PROJECT:

PHASE #:

\_OT # :

TOTAL AREA = 1690 SQ FT

DATE:

DATE:

DATE: