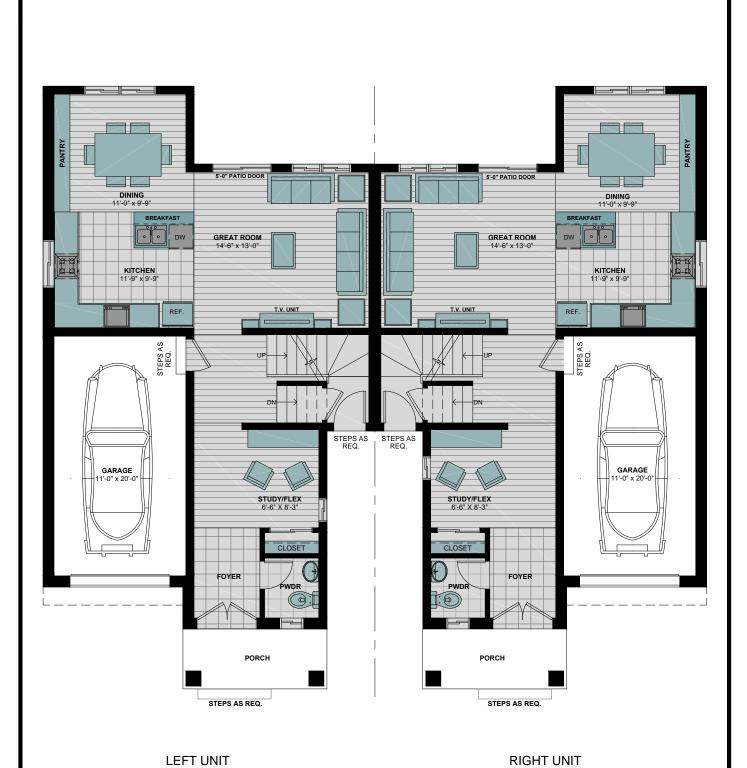

## FIRST FLOOR PLAN AREA = 770 SQ FT TOTAL AREA = 1690 SQ FT

## ASTRON

FIRST FLOOR PLAN

All illustrations are artist's concepts. We reserve the right to change specifications, designs, prices, and substitute materials of similar quality without notice and without occurring obligation. All information here in after is from data available at the time of printing. All measurements are approximate and may vary during construction. Plans and elevations may show options available at an extra cost. Plans and Renderings are the copyright of the design firms-RPD Studio. Any reproduction including preparation of building permit set is forbidden without the Written Consent. E.&O.E. Printed January 20, 2021 05:00 PM