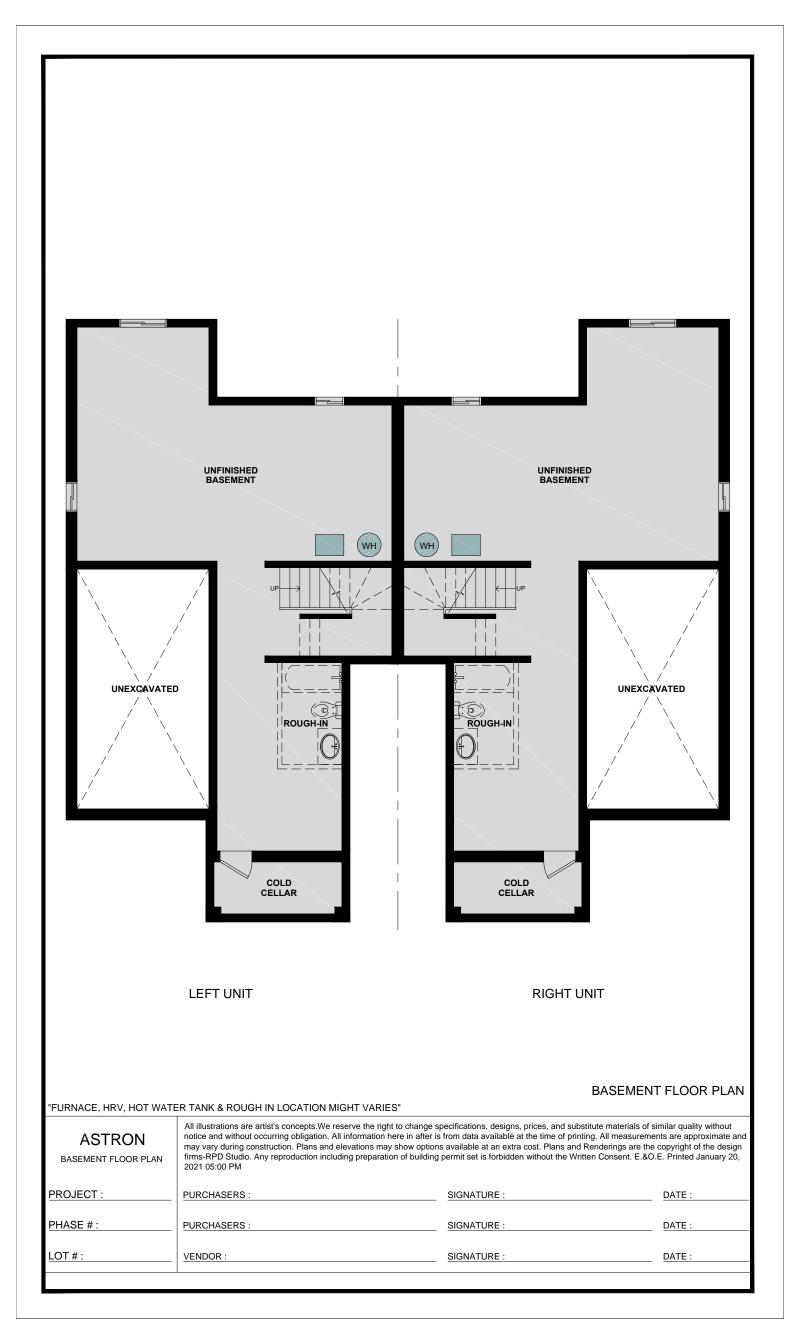

All illustrations are artist's concepts. We reserve the right to change specifications, designs, prices, and substitute materials of similar quality without notice and without occurring obligation. All information here in after is from data available at the time of printing. All measurements are approximate and may vary during construction. Plans and elevations may show options available at an extra cost. Plans and Renderings are the copyright of the design firms-RPD Studio. Any reproduction including preparation of building permit set is forbidden without the Written Consent. E.&O.E. Printed January 20, 2021 05:00 PM

SIGNATURE :

SIGNATURE

SIGNATURE:

ASTRON SECOND FLOOR PLAN

PURCHASERS:

PURCHASERS:

VENDOR:

PROJECT:

PHASE #:

\_OT # :

TOTAL AREA = 1690 SQ FT

DATE:

DATE:

DATE: