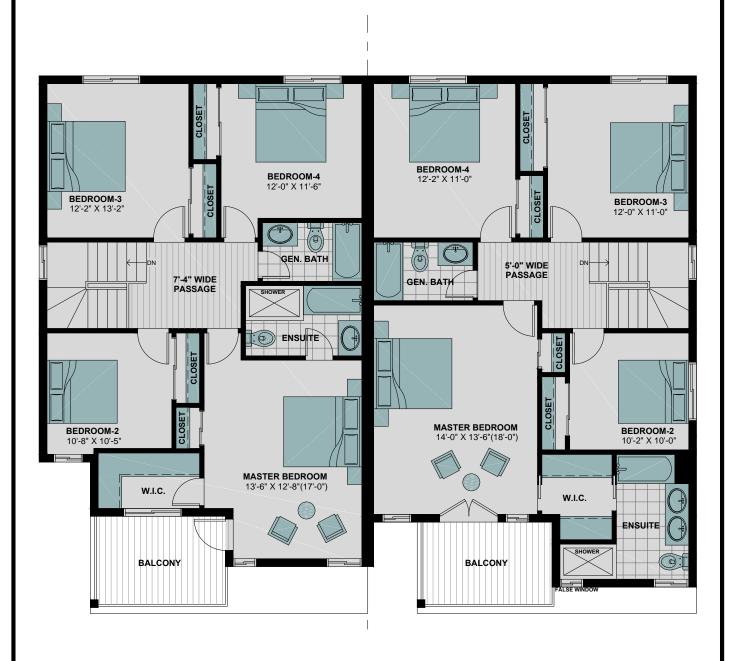

BREZZA - SD FIRST FLOOR PLAN

PROJECT:

PHASE #:

\_OT #:

LEFT UNIT SECOND FLOOR AREA = 1085 SQ.FT. TOTAL AREA = 1920 SQ.FT. RIGHT UNIT SECOND FLOOR AREA = 1140 SQ.FT. TOTAL AREA = 1990 SQ.FT.

| BK | EZZA | - | SL | ) |
|----|------|---|----|---|
|    |      |   |    |   |

SECOND FLOOR PLAN

All illustrations are artist's concepts. We reserve the right to change specifications, designs, prices, and substitute materials of similar quality without notice and without occurring obligation. All information here in after is from data available at the time of printing. All measurements are approximate and may vary during construction. Plans and elevations may show options available at an extra cost. Plans and Renderings are the copyright of the design firms-RPD Studio. Any reproduction including preparation of building permit set is forbidden without the Written Consent. E.&O.E. Printed January 20, 2021 05:00 PM