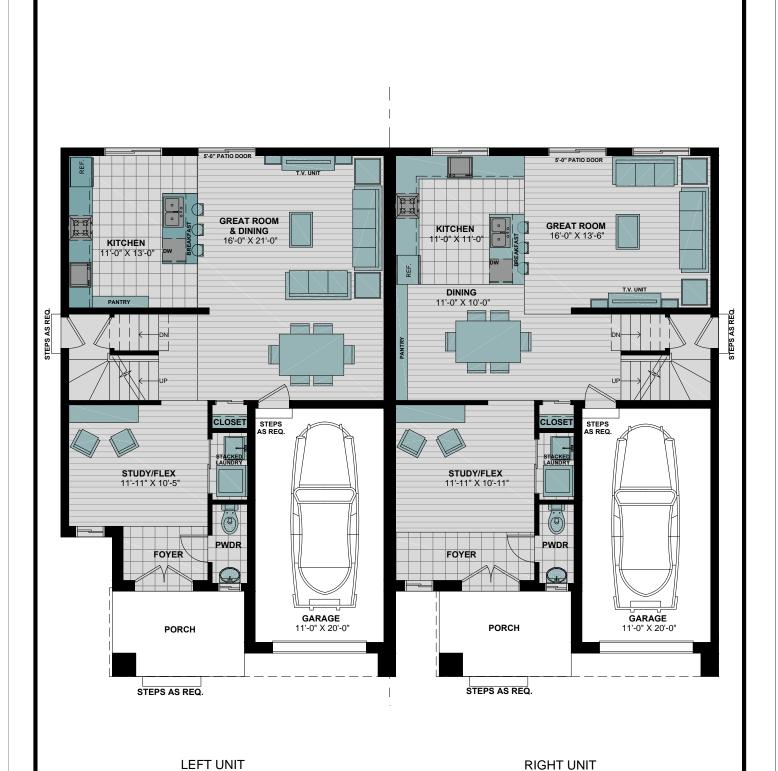

FIRST FLOOR AREA = 850 SQ.FT.

TOTAL AREA = 1990 SQ.FT.

DATE:

DATE:

DATE:

All illustrations are artist's concepts. We reserve the right to change specifications, designs, prices, and substitute materials of similar quality without notice and without occurring obligation. All information here in after is from data available at the time of printing. All measurements are approximate and may vary during construction. Plans and elevations may show options available at an extra cost. Plans and Renderings are the copyright of the design firms-RPD Studio. Any reproduction including preparation of building permit set is forbidden without the Written Consent. E.&O.E. Printed January 20, 2021 05:00 PM

SIGNATURE:

SIGNATURE :

SIGNATURE:

FIRST FLOOR AREA = 835 SQ.FT.

TOTAL AREA = 1920 SQ.FT.

PURCHASERS:

PURCHASERS:

VENDOR:

BREZZA - SD FIRST FLOOR PLAN

PROJECT:

PHASE #:

\_OT #:

LEFT UNIT SECOND FLOOR AREA = 1085 SQ.FT. TOTAL AREA = 1920 SQ.FT. RIGHT UNIT SECOND FLOOR AREA = 1140 SQ.FT. TOTAL AREA = 1990 SQ.FT.

| BK | EZZA | - | SL | ) |
|----|------|---|----|---|
|    |      |   |    |   |