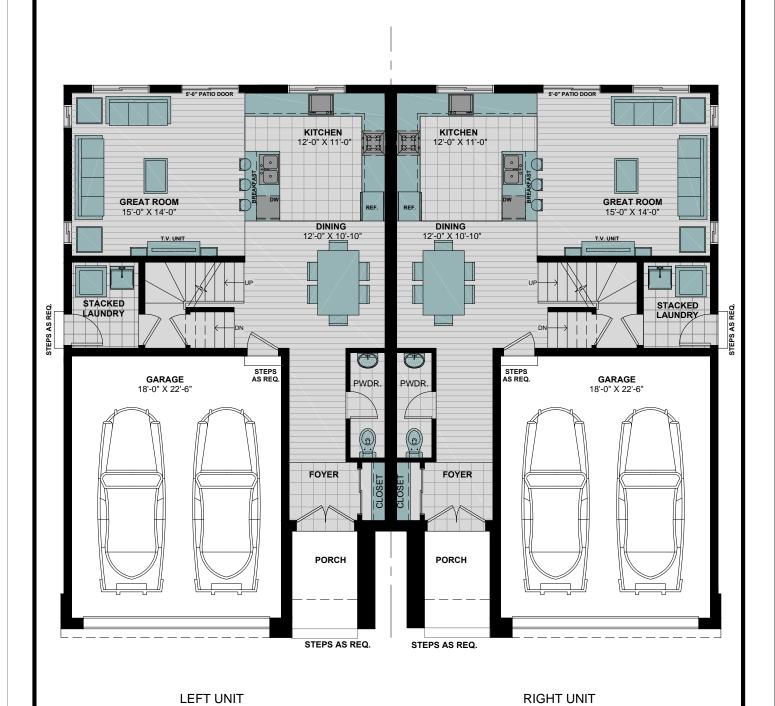

SIGNATURE :

SIGNATURE

SIGNATURE:

DALTON FIRST FLOOR PLAN

PURCHASERS:

PURCHASERS:

VENDOR:

PROJECT:

PHASE #:

\_OT # :

FIRST FLOOR PLAN AREA = 760 SQ FT

TOTAL AREA = 1910 SQ FT

DATE:

DATE:

DATE:

**LEFT UNIT** 