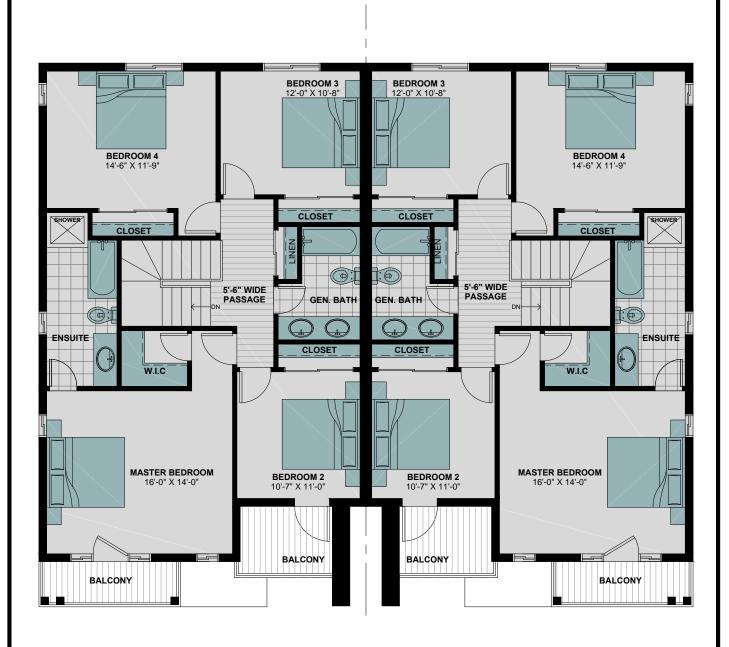

PURCHASERS:

PURCHASERS:

VENDOR:

DALTON SECOND FLOOR PLAN

PROJECT:

PHASE #:

\_OT #:

**RIGHT UNIT** 

SIGNATURE :

SIGNATURE

SIGNATURE:

SECOND FLOOR PLAN AREA = 1150 SQ FT

TOTAL AREA = 1910 SQ FT

DATE:

DATE:

DATE: