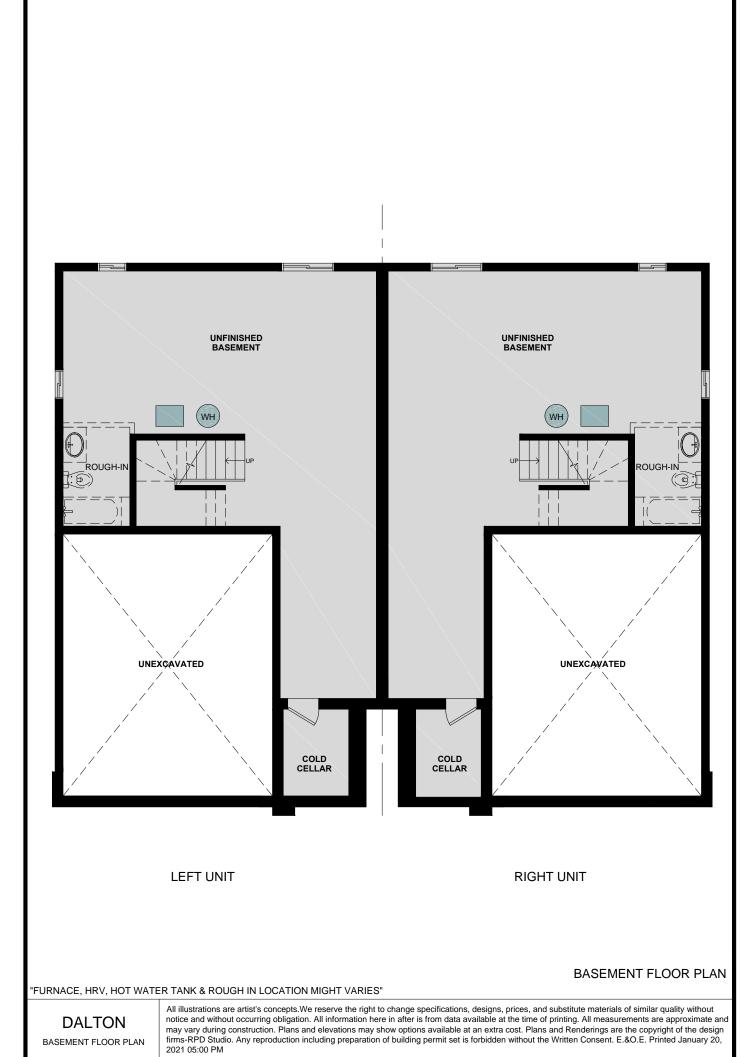

SIGNATURE :

SIGNATURE

SIGNATURE:

DATE:

DATE:

DATE:

BASEMENT FLOOR PLAN

PURCHASERS: