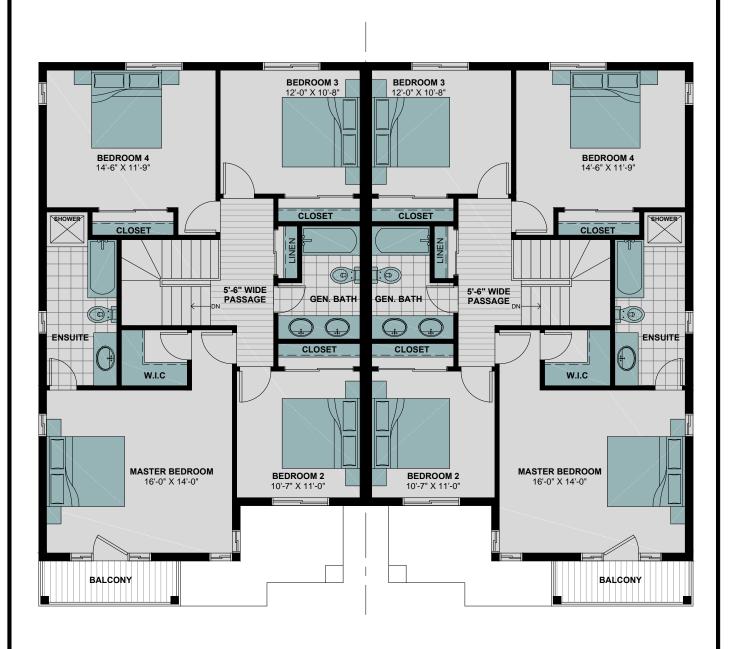

SECOND FLOOR PLAN AREA = 1150 SQ FT TOTAL AREA = 1910 SQ FT

| DAZZLE |  |
|--------|--|
|--------|--|

SECOND FLOOR PLAN

All illustrations are artist's concepts. We reserve the right to change specifications, designs, prices, and substitute materials of similar quality without notice and without occurring obligation. All information here in after is from data available at the time of printing. All measurements are approximate and may vary during construction. Plans and elevations may show options available at an extra cost. Plans and Renderings are the copyright of the design firms-RPD Studio. Any reproduction including preparation of building permit set is forbidden without the Written Consent. E.&O.E. Printed January 20, 2021 05:00 PM