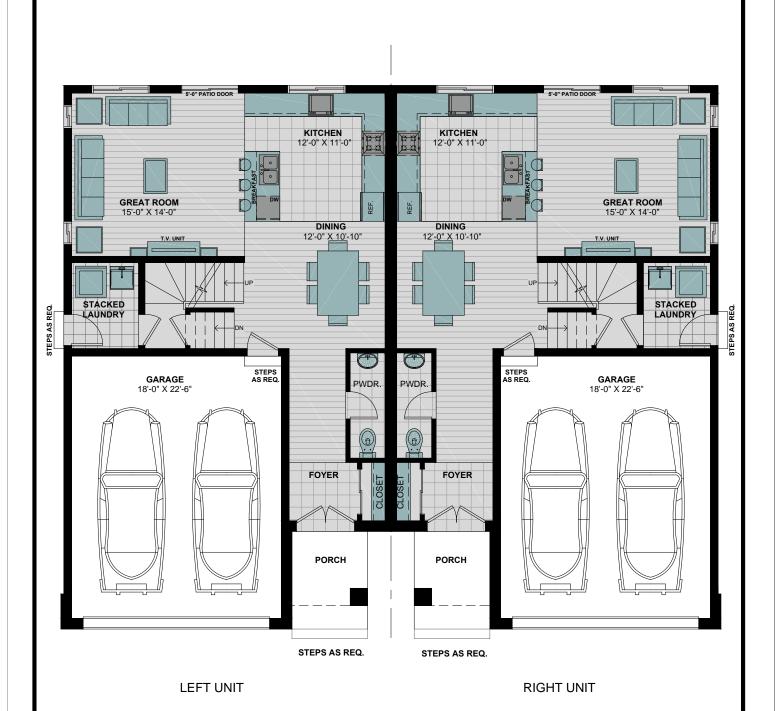

SIGNATURE :

SIGNATURE

SIGNATURE:

DAZZLE FIRST FLOOR PLAN

PURCHASERS:

PURCHASERS:

VENDOR:

PROJECT:

PHASE #:

\_OT # :

FIRST FLOOR PLAN AREA = 760 SQ FT

TOTAL AREA = 1910 SQ FT

DATE:

DATE:

DATE:

LEFT UNIT RIGHT UNIT