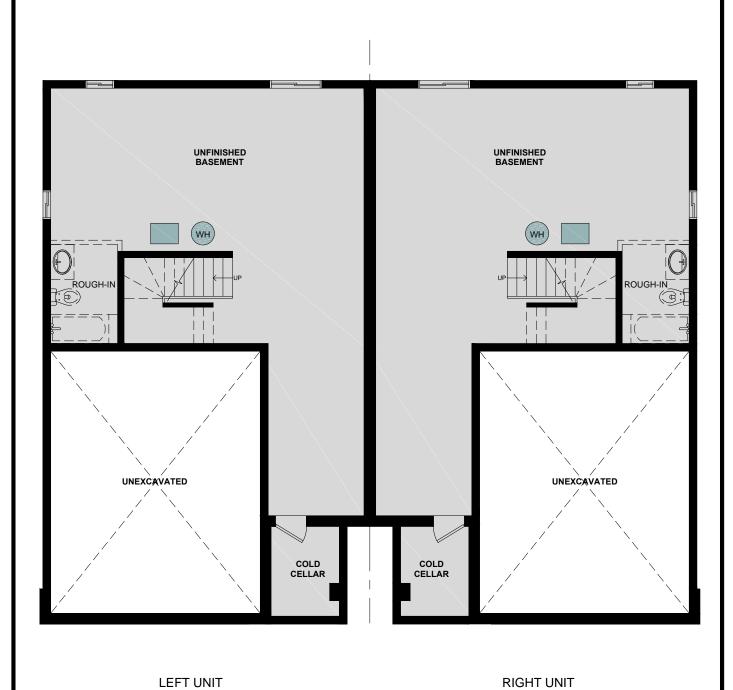

SIGNATURE :

SIGNATURE

SIGNATURE:

"FURNACE, HRV, HOT WATER TANK & ROUGH IN LOCATION MIGHT VARIES"

PURCHASERS:

PURCHASERS :

<u>VENDOR</u>:

**DAZZLE**BASEMENT FLOOR PLAN

PROJECT:

PHASE #:

\_OT #:

**BASEMENT FLOOR PLAN** 

DATE:

DATE:

DATE: