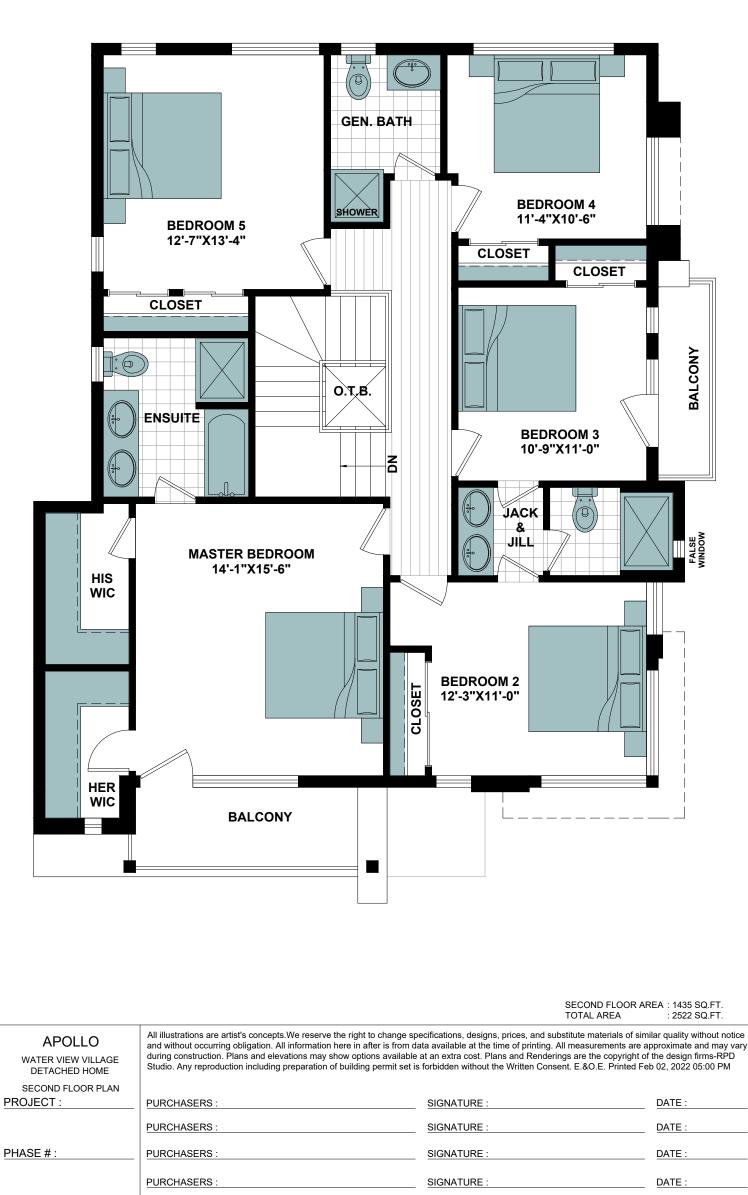

| APOLLO<br>WATER VIEW VILLAGE<br>DETACHED HOME | All illustrations are artist's concepts. We reserve the right to change specifications, designs, prices, and substitute materials of similar quality without notice<br>and without occurring obligation. All information here in after is from data available at the time of printing. All measurements are approximate and may vary<br>during construction. Plans and elevations may show options available at an extra cost. Plans and Renderings are the copyright of the design firms-RPD<br>Studio. Any reproduction including preparation of building permit set is forbidden without the Written Consent. E.&O.E. Printed Feb 02, 2022 05:00 PM |             |        |
|-----------------------------------------------|--------------------------------------------------------------------------------------------------------------------------------------------------------------------------------------------------------------------------------------------------------------------------------------------------------------------------------------------------------------------------------------------------------------------------------------------------------------------------------------------------------------------------------------------------------------------------------------------------------------------------------------------------------|-------------|--------|
| ELEVATION                                     |                                                                                                                                                                                                                                                                                                                                                                                                                                                                                                                                                                                                                                                        |             |        |
| PROJECT :                                     | PURCHASERS :                                                                                                                                                                                                                                                                                                                                                                                                                                                                                                                                                                                                                                           | SIGNATURE : | DATE : |
|                                               | PURCHASERS :                                                                                                                                                                                                                                                                                                                                                                                                                                                                                                                                                                                                                                           | SIGNATURE : | DATE : |
| PHASE # :                                     | PURCHASERS :                                                                                                                                                                                                                                                                                                                                                                                                                                                                                                                                                                                                                                           | SIGNATURE : | DATE : |
|                                               | PURCHASERS :                                                                                                                                                                                                                                                                                                                                                                                                                                                                                                                                                                                                                                           | SIGNATURE : | DATE : |
| LOT # :                                       | VENDOR :                                                                                                                                                                                                                                                                                                                                                                                                                                                                                                                                                                                                                                               | SIGNATURE : | DATE : |