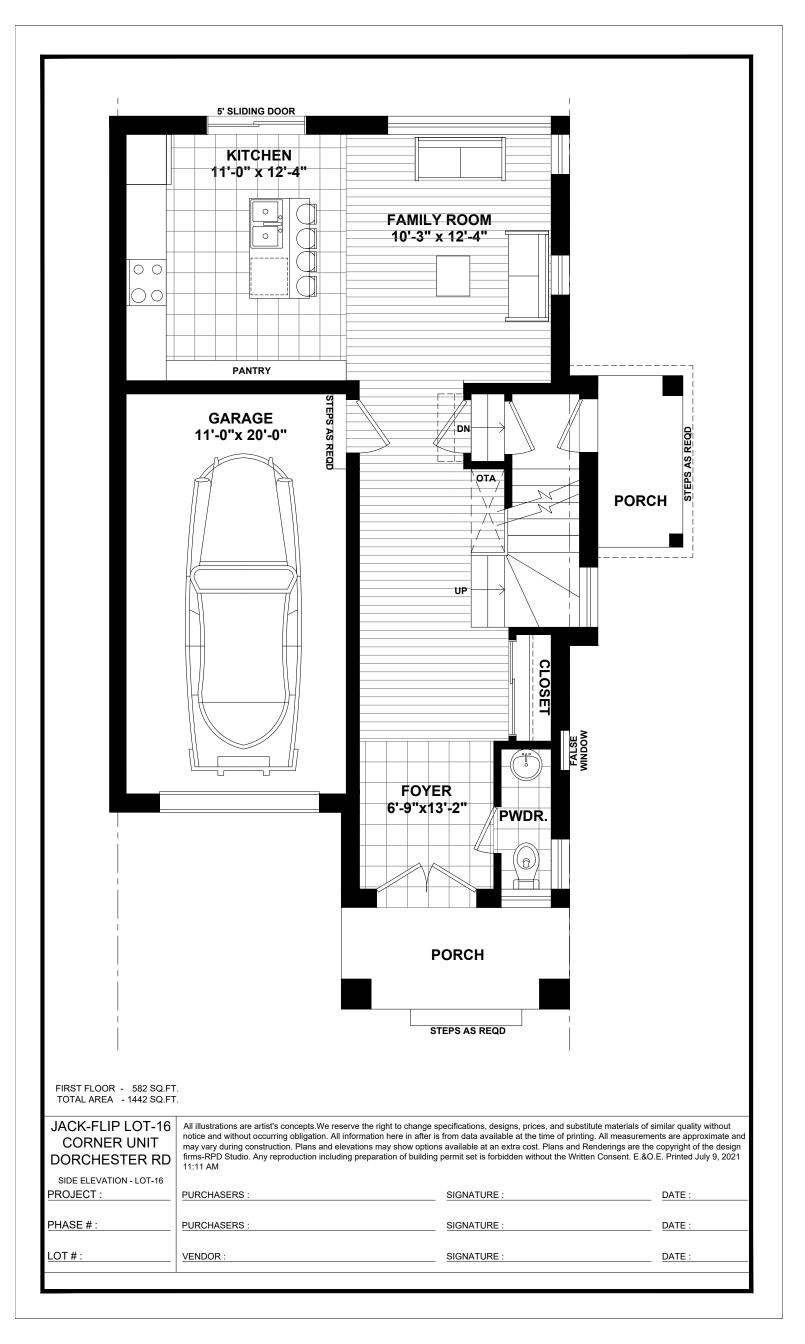

|                                                                                                                  |                                                    | UNFINISHED<br>BASEMENT                                                                                                                                                                                                                                                                                                 |                                    |
|------------------------------------------------------------------------------------------------------------------|----------------------------------------------------|------------------------------------------------------------------------------------------------------------------------------------------------------------------------------------------------------------------------------------------------------------------------------------------------------------------------|------------------------------------|
| JACK-FLIP LOT-16<br>CORNER UNIT<br>DORCHESTER RD<br>SIDE ELEVATION - LOT-16<br>PROJECT :<br>PHASE # :<br>LOT # : | notice and without occurring obligation. All infor | the right to change specifications, designs, prices, and substitute<br>mation here in after is from data available at the time of printing. A<br>ons may show options available at an extra cost. Plans and Rend<br>reparation of building permit set is forbidden without the Written C<br>SIGNATURE :<br>SIGNATURE : | I measurements are approximate and |