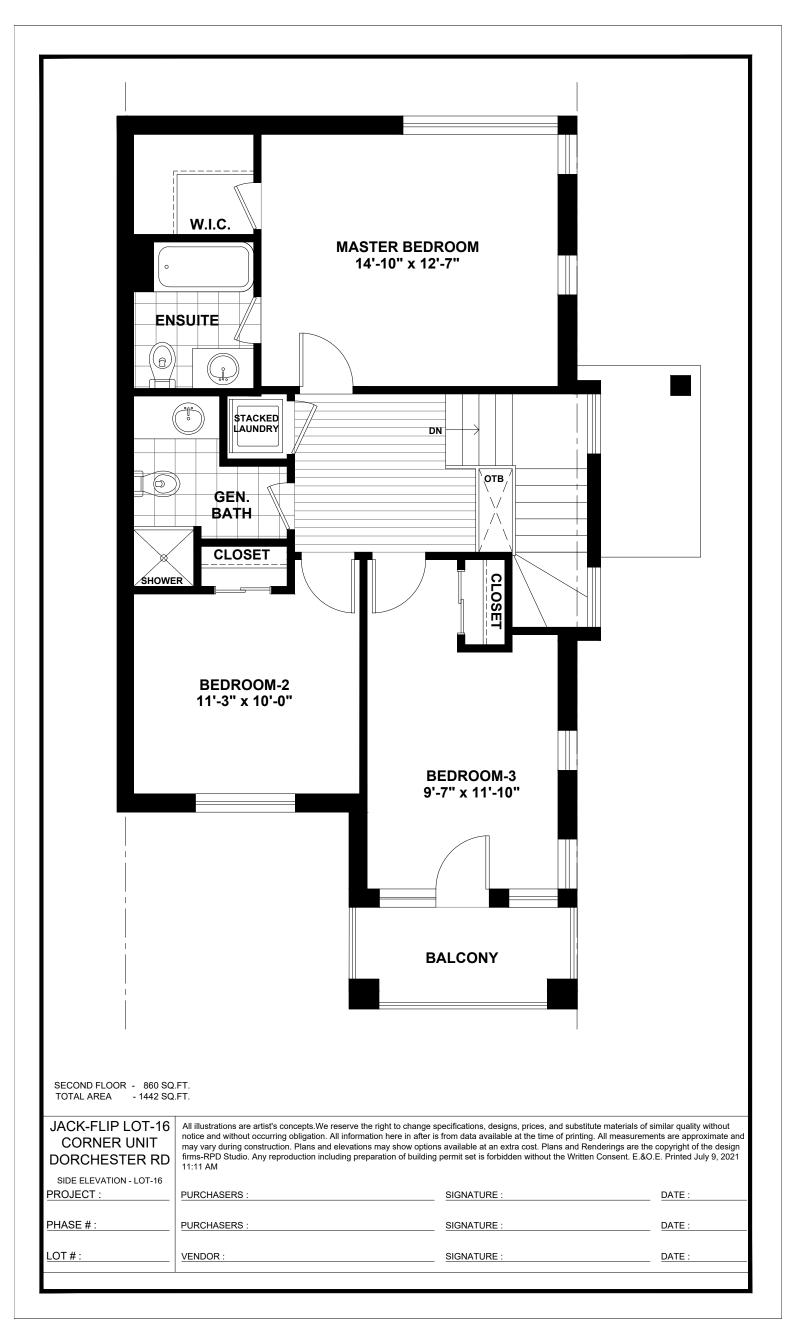

|                                                                                                                  |                                                    | UNFINISHED<br>BASEMENT                                                                                                                                                                                                                                                                                                 |                                    |
|------------------------------------------------------------------------------------------------------------------|----------------------------------------------------|------------------------------------------------------------------------------------------------------------------------------------------------------------------------------------------------------------------------------------------------------------------------------------------------------------------------|------------------------------------|
| JACK-FLIP LOT-16<br>CORNER UNIT<br>DORCHESTER RD<br>SIDE ELEVATION - LOT-16<br>PROJECT :<br>PHASE # :<br>LOT # : | notice and without occurring obligation. All infor | the right to change specifications, designs, prices, and substitute<br>mation here in after is from data available at the time of printing. A<br>ons may show options available at an extra cost. Plans and Rend<br>reparation of building permit set is forbidden without the Written C<br>SIGNATURE :<br>SIGNATURE : | I measurements are approximate and |