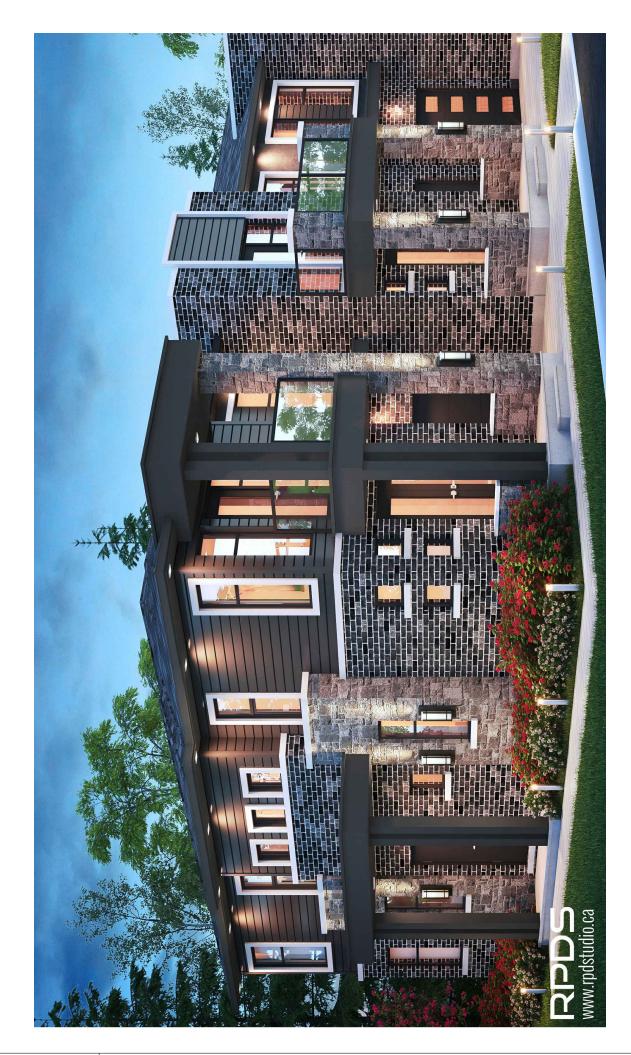

## KING LOT - 1 CORNER UNIT DORCHESTER RD

CORNER ELEVATION

PROJECT :

PHASE #:

\_OT # :

All illustrations are artist's concepts. We reserve the right to change specifications, designs, prices, and substitute materials of similar quality without notice and without occurring obligation. All information here in after is from data available at the time of printing. All measurements are approximate and may vary during construction. Plans and elevations may show options available at an extra cost. Plans and Renderings are the copyright of the design firms-RPD Studio. Any reproduction including preparation of building permit set is forbidden without the Written Consent. E.&O.E. Printed July 9, 2021 11:11 AM

| PURCHASERS:  | SIGNATURE : | DATE : |
|--------------|-------------|--------|
| PURCHASERS : | SIGNATURE : | DATE : |
| VENDOR:      | SIGNATURE : | DATE : |

FIRST FLOOR - 629 SQ.FT. TOTAL AREA - 1494 SQ.FT.