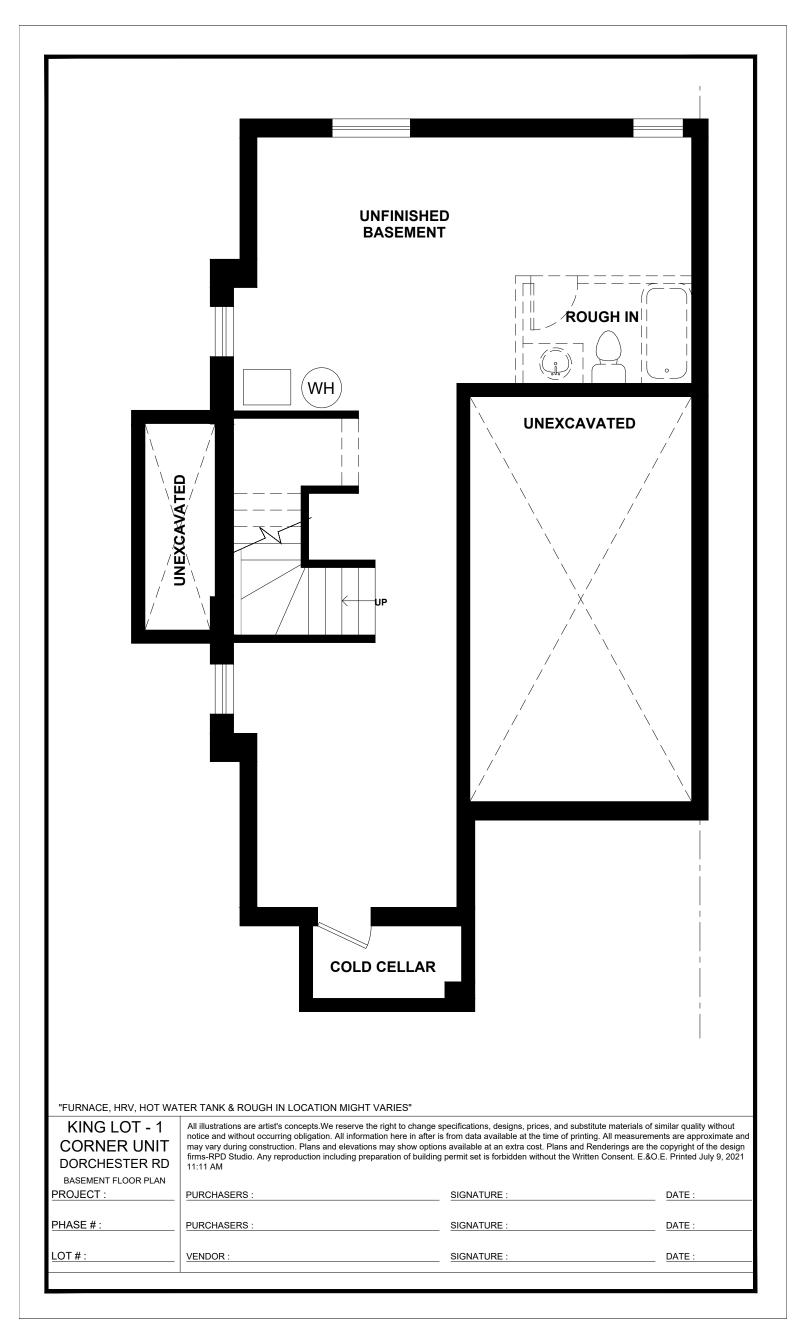

## KING LOT - 1 **CORNER UNIT** DORCHESTER RD FIRST FLOOR PLAN

PROJECT:

PHASE #:

\_OT # :

All illustrations are artist's concepts. We reserve the right to change specifications, designs, prices, and substitute materials of similar quality without notice and without occurring obligation. All information here in after is from data available at the time of printing. All measurements are approximate and may vary during construction. Plans and elevations may show options available at an extra cost. Plans and Renderings are the copyright of the design firms-RPD Studio. Any reproduction including preparation of building permit set is forbidden without the Written Consent. E.&O.E. Printed July 9, 2021 11:11 AM

PURCHASERS : SIGNATURE : DATE :

PURCHASERS : SIGNATURE DATE:

VENDOR: SIGNATURE: DATE: