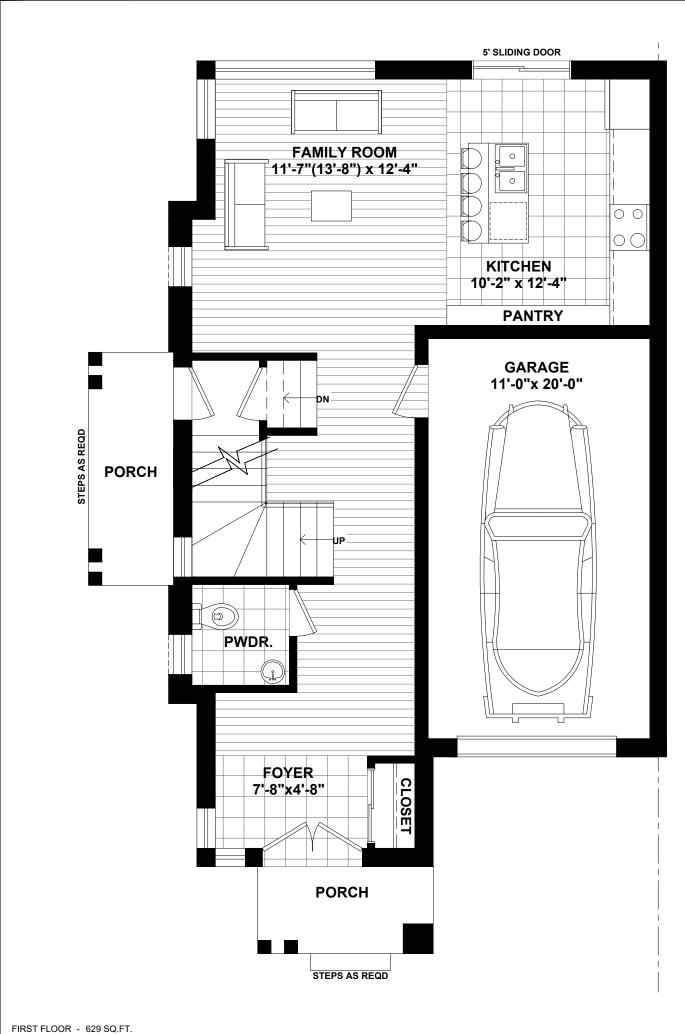

## KING LOT - 1 **CORNER UNIT** DORCHESTER RD FIRST FLOOR PLAN

PROJECT:

PHASE #:

\_OT # :

All illustrations are artist's concepts. We reserve the right to change specifications, designs, prices, and substitute materials of similar quality without notice and without occurring obligation. All information here in after is from data available at the time of printing. All measurements are approximate and may vary during construction. Plans and elevations may show options available at an extra cost. Plans and Renderings are the copyright of the design firms-RPD Studio. Any reproduction including preparation of building permit set is forbidden without the Written Consent. E.&O.E. Printed July 9, 2021 11:11 AM

PURCHASERS : SIGNATURE : DATE :

PURCHASERS : SIGNATURE DATE:

VENDOR: SIGNATURE: DATE: