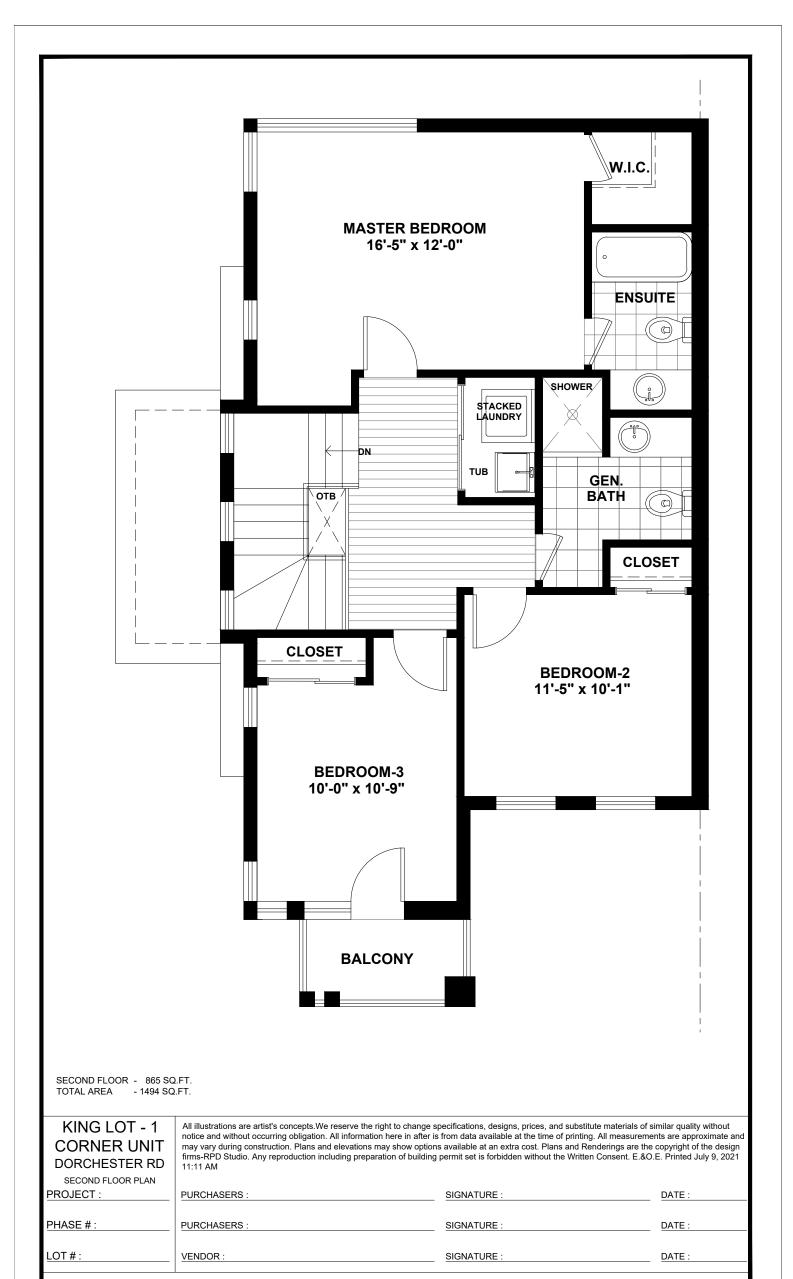

| PURCHASERS:  | SIGNATURE : | DATE : |
|--------------|-------------|--------|
| PURCHASERS : | SIGNATURE : | DATE : |
| VENDOR:      | SIGNATURE : | DATE : |

FIRST FLOOR - 629 SQ.FT. TOTAL AREA - 1494 SQ.FT.