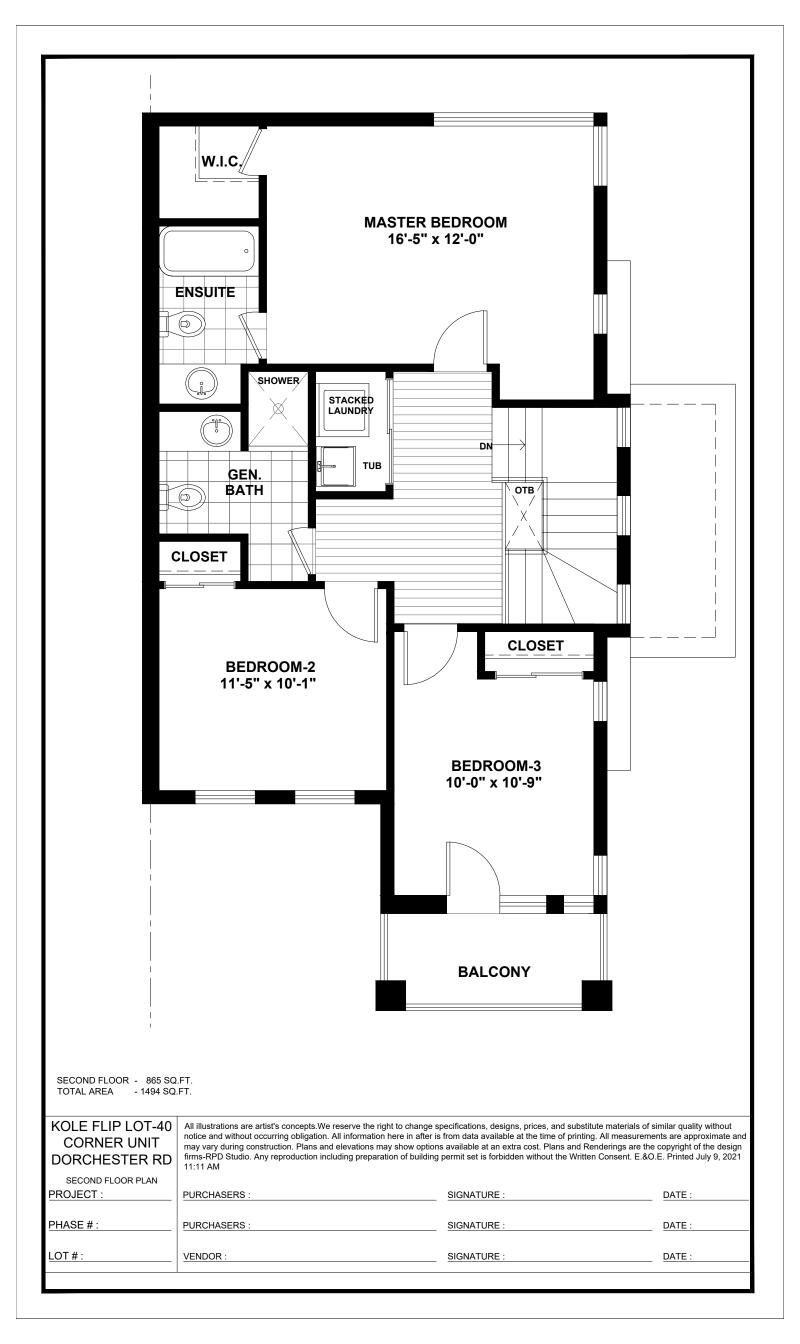

## KOLE FLIP LOT-40 **CORNER UNIT** DORCHESTER RD

SIDE ELEVATION - LOT-40

PROJECT:

PHASE #:

LOT # :

All illustrations are artist's concepts. We reserve the right to change specifications, designs, prices, and substitute materials of similar quality without notice and without occurring obligation. All information here in after is from data available at the time of printing. All measurements are approximate and may vary during construction. Plans and elevations may show options available at an extra cost. Plans and Renderings are the copyright of the design firms-RPD Studio. Any reproduction including preparation of building permit set is forbidden without the Written Consent. E.&O.E. Printed July 9, 2021 11:11 AM

| PURCHASERS : | SIGNATURE : | DATE : |
|--------------|-------------|--------|
| PURCHASERS : | SIGNATURE : | DATE : |
| VENDOR:      | SIGNATURE : | DATE : |