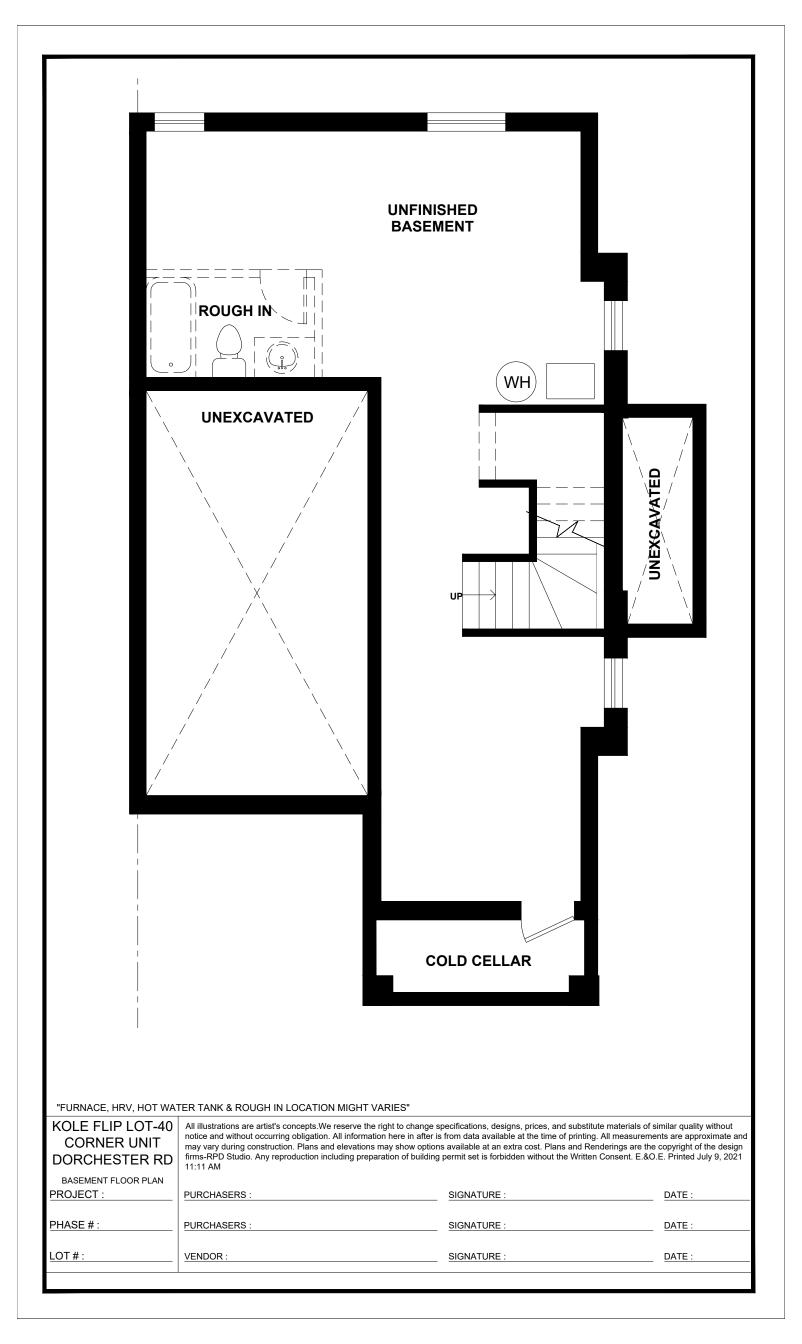

OT-40 CORNER UNIT** DORCHESTER RD

CORNER ELEVATION

PROJECT:

PHASE #:

\_OT # :

VENDOR:

All illustrations are artist's concepts. We reserve the right to change specifications, designs, prices, and substitute materials of similar quality without notice and without occurring obligation. All information here in after is from data available at the time of printing. All measurements are approximate and may vary during construction. Plans and elevations may show options available at an extra cost. Plans and Renderings are the copyright of the design firms-RPD Studio. Any reproduction including preparation of building permit set is forbidden without the Written Consent. E.&O.E. Printed July 9, 2021 11:11 AM

PURCHASERS: SIGNATURE: DATE:

SIGNATURE :

DATE:

PURCHASERS : SIGNATURE : DATE