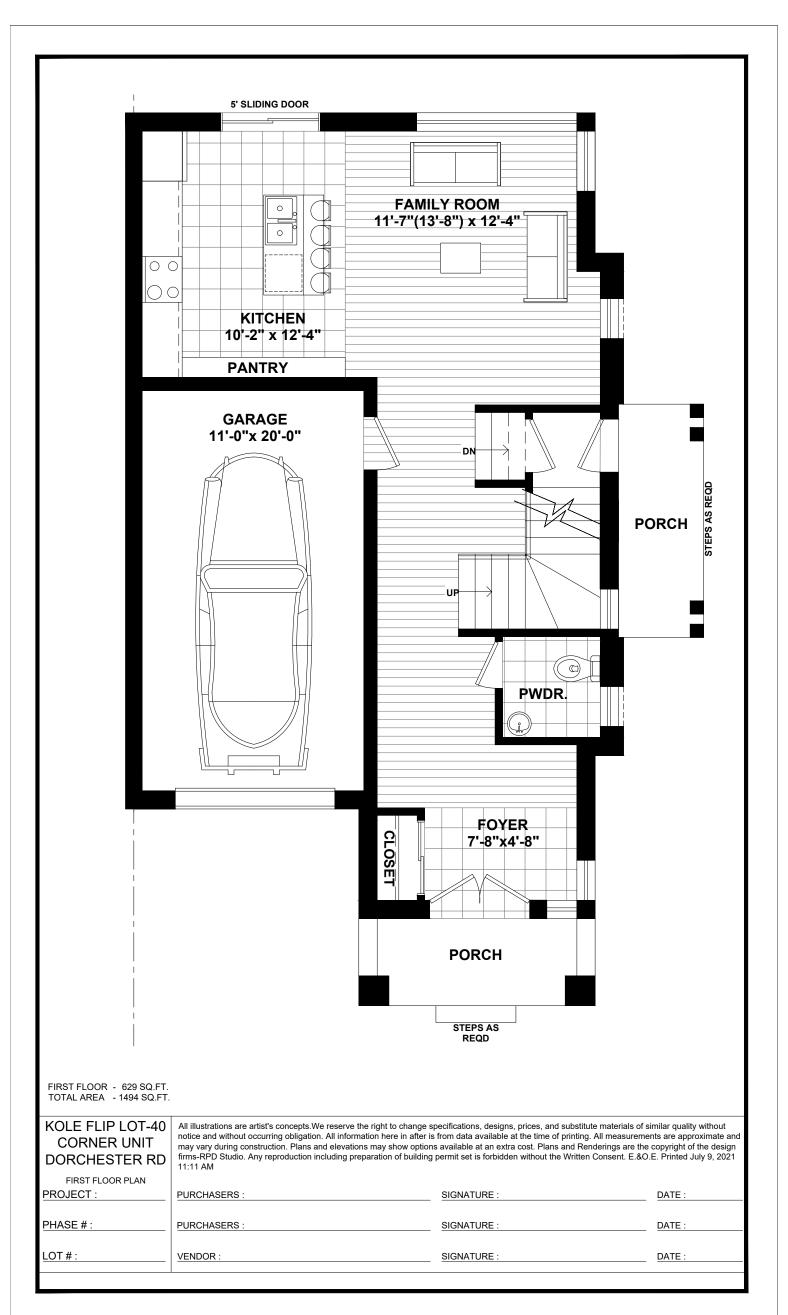

## KOLE FLIP LOT-40 **CORNER UNIT** DORCHESTER RD

SIDE ELEVATION - LOT-40

PROJECT:

PHASE #:

LOT # :

All illustrations are artist's concepts. We reserve the right to change specifications, designs, prices, and substitute materials of similar quality without notice and without occurring obligation. All information here in after is from data available at the time of printing. All measurements are approximate and may vary during construction. Plans and elevations may show options available at an extra cost. Plans and Renderings are the copyright of the design firms-RPD Studio. Any reproduction including preparation of building permit set is forbidden without the Written Consent. E.&O.E. Printed July 9, 2021 11:11 AM

| PURCHASERS : | SIGNATURE : | DATE : |
|--------------|-------------|--------|
| PURCHASERS : | SIGNATURE : | DATE : |
| VENDOR:      | SIGNATURE : | DATE : |