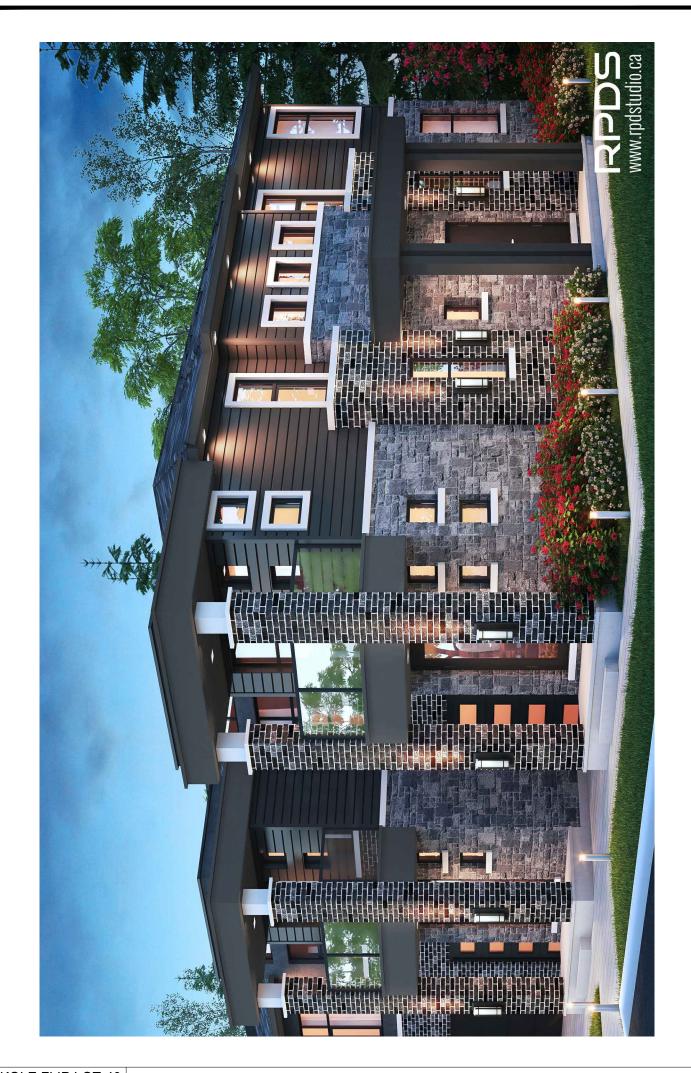

## KOLE FLIP LOT-40 **CORNER UNIT** DORCHESTER RD

SIDE ELEVATION - LOT-40

PROJECT:

PHASE #:

LOT # :

All illustrations are artist's concepts. We reserve the right to change specifications, designs, prices, and substitute materials of similar quality without notice and without occurring obligation. All information here in after is from data available at the time of printing. All measurements are approximate and may vary during construction. Plans and elevations may show options available at an extra cost. Plans and Renderings are the copyright of the design firms-RPD Studio. Any reproduction including preparation of building permit set is forbidden without the Written Consent. E.&O.E. Printed July 9, 2021 11:11 AM

| PURCHASERS : | SIGNATURE : | DATE : |
|--------------|-------------|--------|
| PURCHASERS : | SIGNATURE : | DATE : |
| VENDOR:      | SIGNATURE : | DATE : |