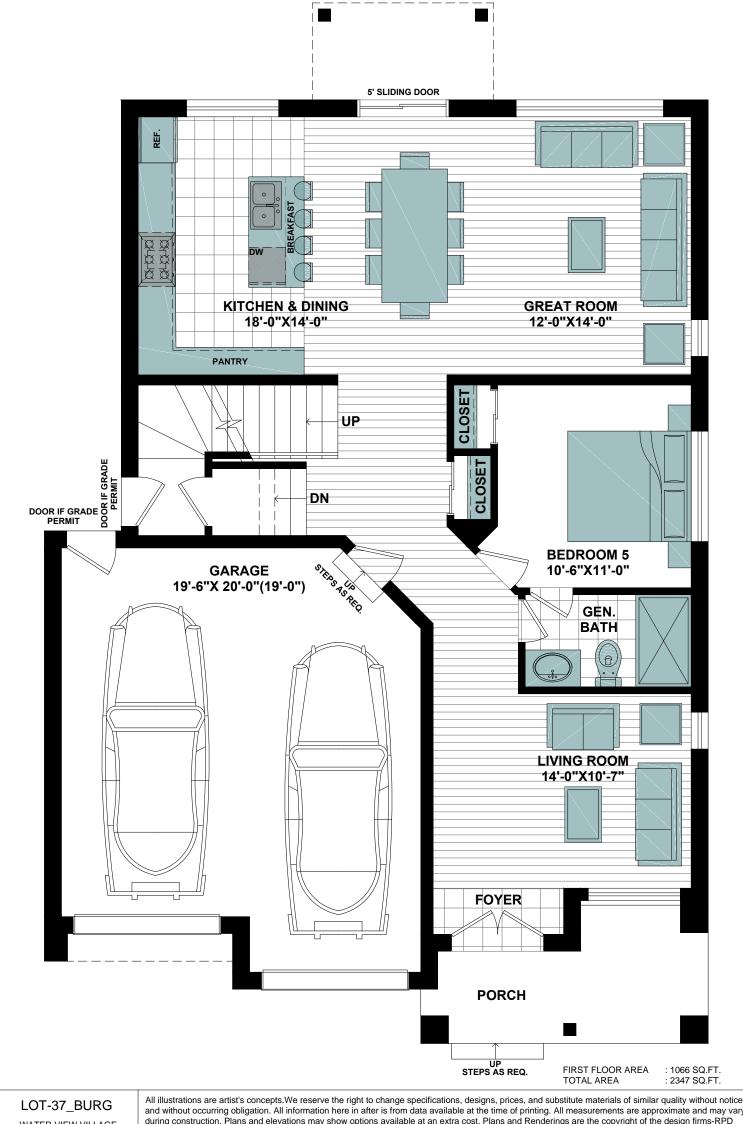

 PURCHASERS:
 SIGNATURE:
 DATE:

 PURCHASERS:
 SIGNATURE:
 DATE:

 PURCHASERS:
 SIGNATURE:
 DATE:

 PURCHASERS:
 SIGNATURE:
 DATE:

 VENDOR:
 SIGNATURE:
 DATE:

WATER VIEW VILLAGE DETACHED HOME

| FIRST | FLOOR PLAN |
|-------|------------|
|       | •          |

LOT # :

All illustrations are artist's concepts. We reserve the right to change specifications, designs, prices, and substitute materials of similar quality without notice and without occurring obligation. All information here in after is from data available at the time of printing. All measurements are approximate and may vary during construction. Plans and elevations may show options available at an extra cost. Plans and Renderings are the copyright of the design firms-RPD Studio. Any reproduction including preparation of building permit set is forbidden without the Written Consent. E.&O.E. Printed March 15, 2022 11:11 AM