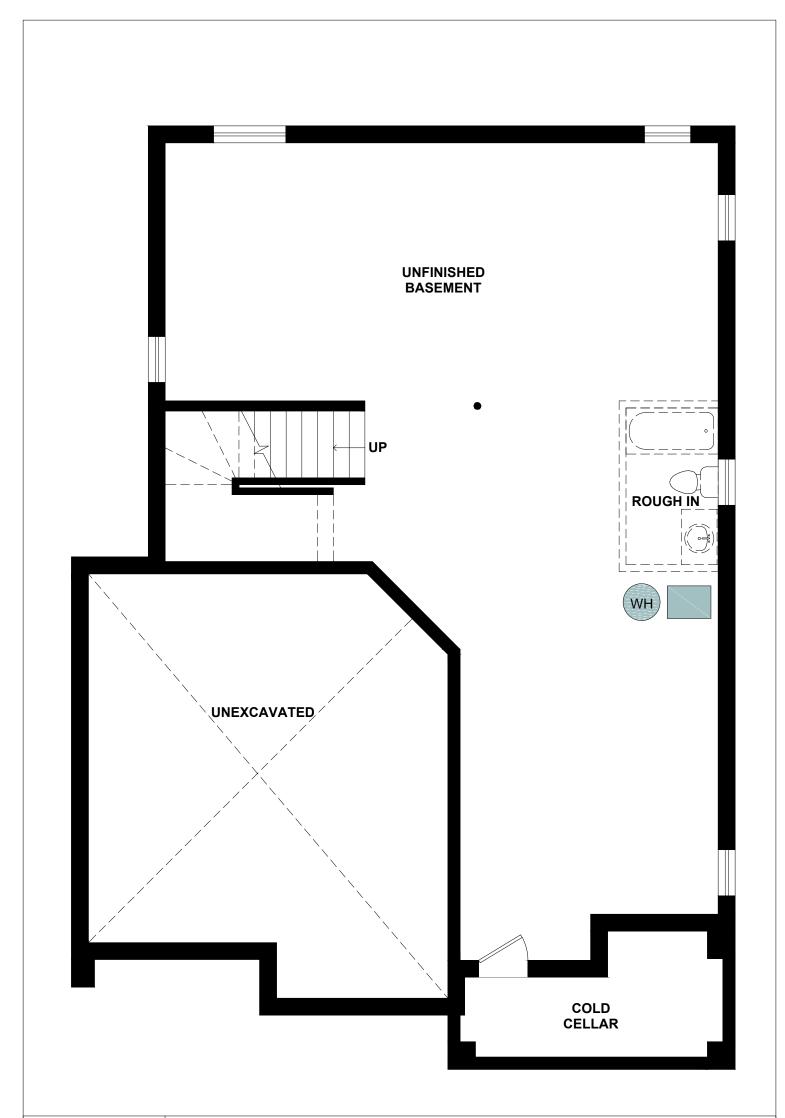

## LOT-37\_BURG

WATER VIEW VILLAGE DETACHED HOME

BASEMENT PLAN

|       |     | <br> | <br> |
|-------|-----|------|------|
|       | ~-  |      |      |
| PROJE | (:1 |      |      |
|       |     |      |      |

PHASE #:

LOT#:

All illustrations are artist's concepts. We reserve the right to change specifications, designs, prices, and substitute materials of similar quality without notice and without occurring obligation. All information here in after is from data available at the time of printing. All measurements are approximate and may vary during construction. Plans and elevations may show options available at an extra cost. Plans and Renderings are the copyright of the design firms-RPD Studio. Any reproduction including preparation of building permit set is forbidden without the Written Consent. E.&O.E. Printed March 15, 2022 11:11 AM