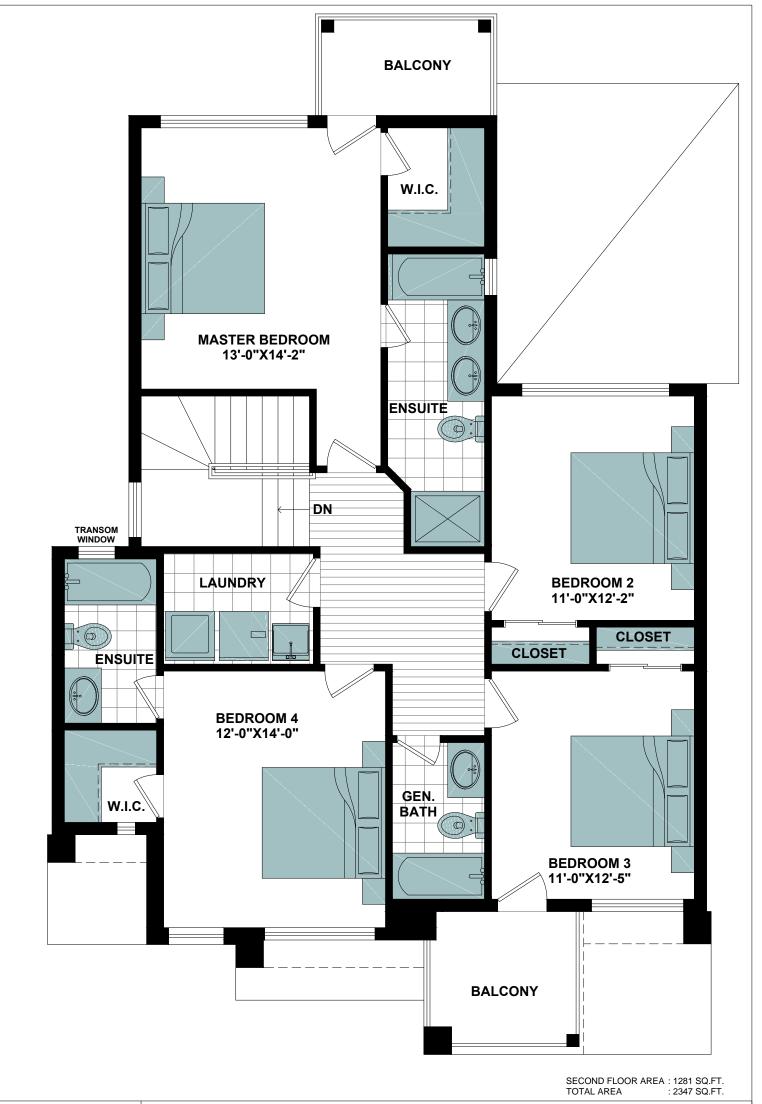

## LOT-37\_BURG

WATER VIEW VILLAGE DETACHED HOME

SECOND FLOOR PLAN

PROJECT :

PHASE #:

LOT#:

All illustrations are artist's concepts. We reserve the right to change specifications, designs, prices, and substitute materials of similar quality without notice and without occurring obligation. All information here in after is from data available at the time of printing. All measurements are approximate and may vary during construction. Plans and elevations may show options available at an extra cost. Plans and Renderings are the copyright of the design firms-RPD Studio. Any reproduction including preparation of building permit set is forbidden without the Written Consent. E.&O.E. Printed March 15, 2022 11:11 AM