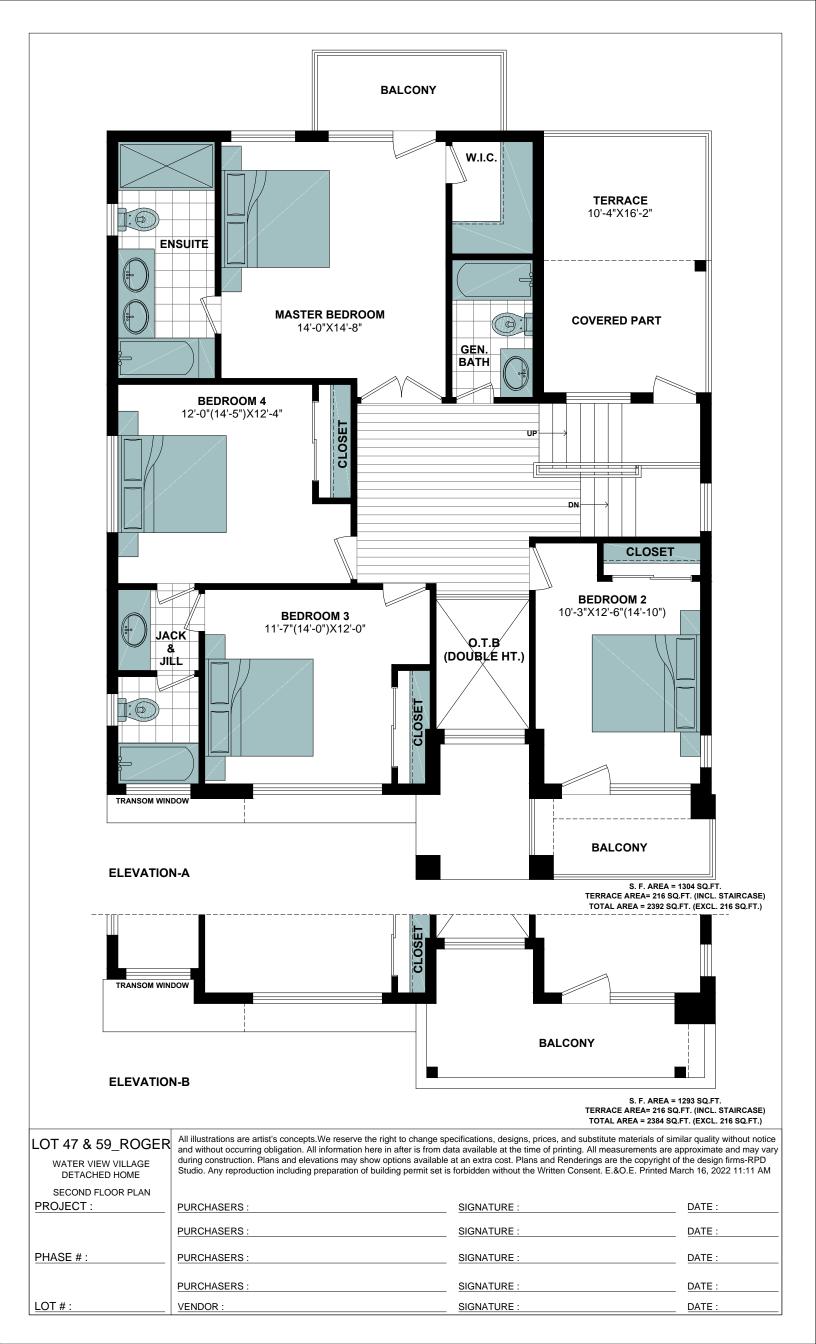

|             |        |
|                                     | PURCHASERS :                                                                                                                                                                                                                                                                                                  | SIGNATURE : | DATE : |
| LOT # :                             | VENDOR :                                                                                                                                                                                                                                                                                                      | SIGNATURE : | DATE : |