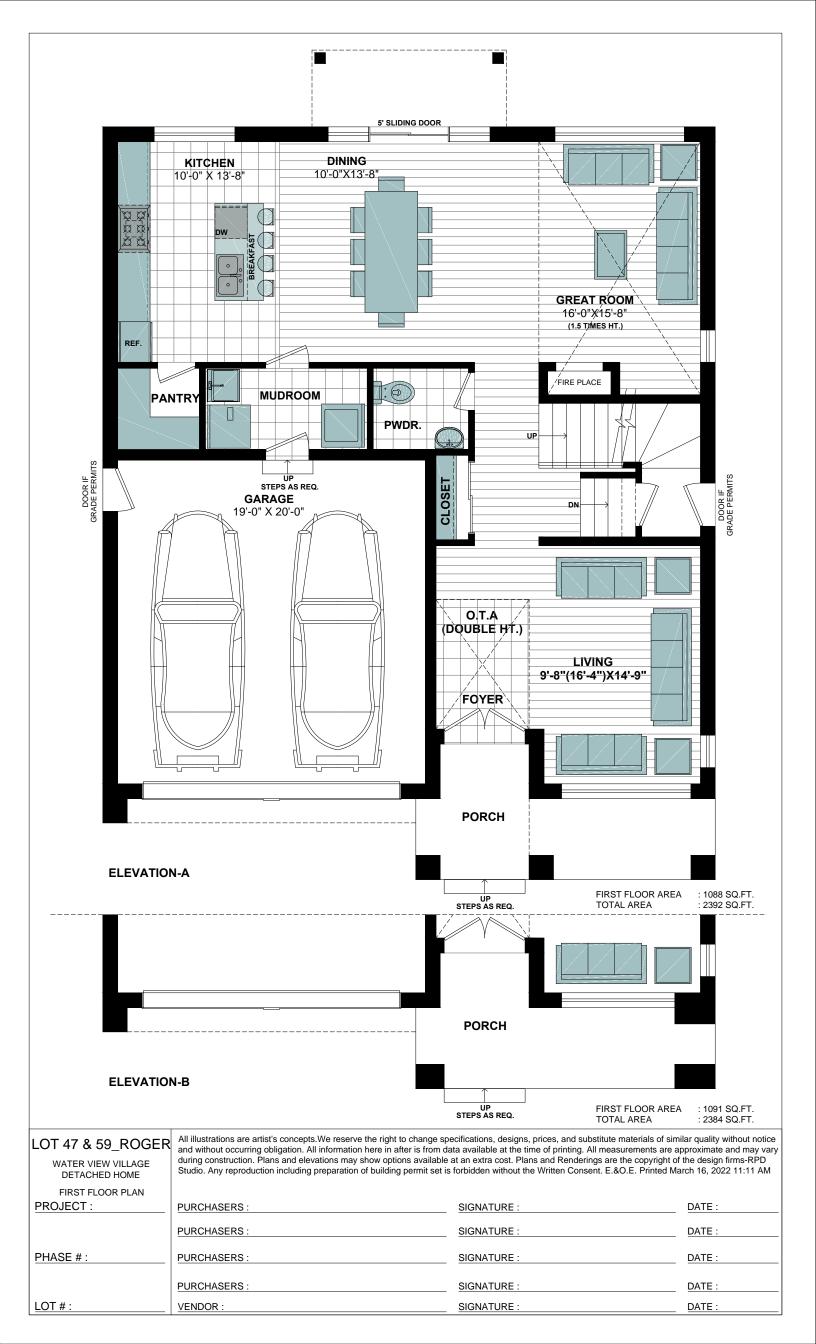

|             |        |
|                                     | PURCHASERS :                                                                                                                                                                                                                                                                                                  | SIGNATURE : | DATE : |
| LOT # :                             | VENDOR :                                                                                                                                                                                                                                                                                                      | SIGNATURE : | DATE : |