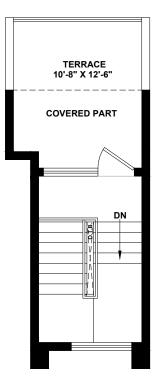

TERRACE AREA: 294 SQ.FT. (INCL. STAIRCASE AREA)

TOTAL AREA: 2633 SQ.FT. (EXCL. 294 SQ.FT.)

| LOT-69<br>WATER VIEW VILLAGE<br>DETACHED HOME | All illustrations are artist's concepts. We reserve the right to change specifications, designs, prices, and substitute materials of similar quality without notice<br>and without occurring obligation. All information here in after is from data available at the time of printing. All measurements are approximate and may vary<br>during construction. Plans and elevations may show options available at an extra cost. Plans and Renderings are the copyright of the design firms-RPD<br>Studio. Any reproduction including preparation of building permit set is forbidden without the Written Consent. E.&O.E. Printed March 08, 2022 11:11 AM |             |        |
|-----------------------------------------------|----------------------------------------------------------------------------------------------------------------------------------------------------------------------------------------------------------------------------------------------------------------------------------------------------------------------------------------------------------------------------------------------------------------------------------------------------------------------------------------------------------------------------------------------------------------------------------------------------------------------------------------------------------|-------------|--------|
| TERRACE PLAN                                  |                                                                                                                                                                                                                                                                                                                                                                                                                                                                                                                                                                                                                                                          |             |        |
| PROJECT :                                     | PURCHASERS :                                                                                                                                                                                                                                                                                                                                                                                                                                                                                                                                                                                                                                             | SIGNATURE : | DATE : |
|                                               | PURCHASERS :                                                                                                                                                                                                                                                                                                                                                                                                                                                                                                                                                                                                                                             | SIGNATURE : | DATE : |
| PHASE # :                                     | PURCHASERS :                                                                                                                                                                                                                                                                                                                                                                                                                                                                                                                                                                                                                                             | SIGNATURE : | DATE : |
|                                               | PURCHASERS :                                                                                                                                                                                                                                                                                                                                                                                                                                                                                                                                                                                                                                             | SIGNATURE : | DATE : |
| LOT # :                                       | VENDOR :                                                                                                                                                                                                                                                                                                                                                                                                                                                                                                                                                                                                                                                 | SIGNATURE : | DATE : |