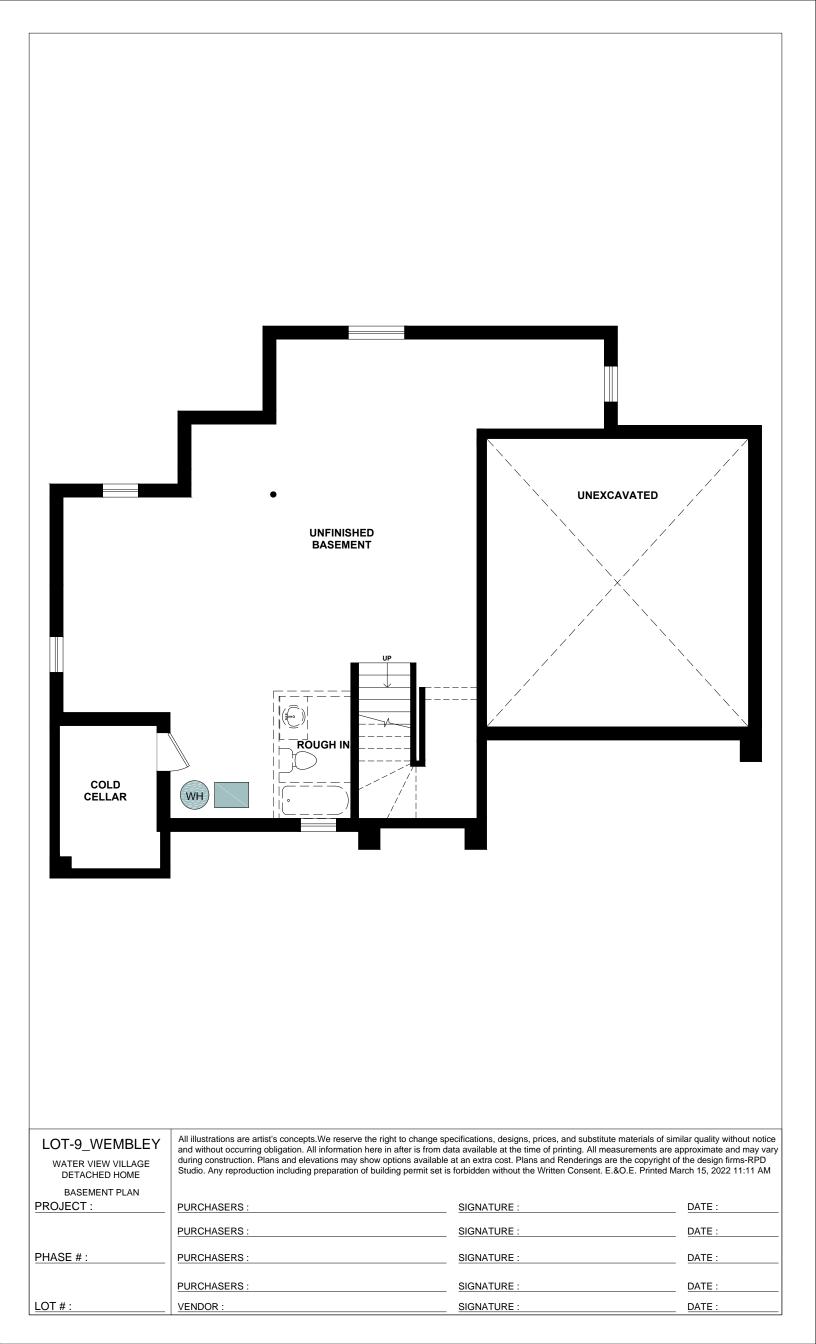

| PHASE # : | PURCHASERS : | SIGNATURE : | DATE : |
|-----------|--------------|-------------|--------|
|           | PURCHASERS : | SIGNATURE : | DATE : |
| LOT # :   | VENDOR :     | SIGNATURE : | DATE : |