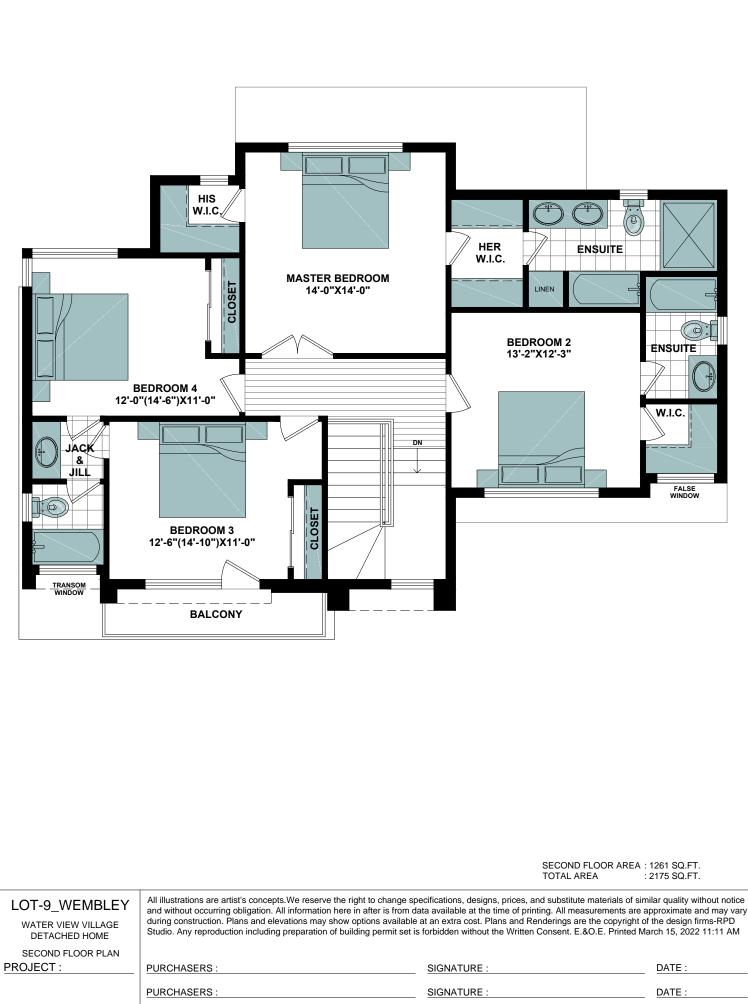

| PHASE # : | PURCHASERS : | SIGNATURE : | DATE : |
|-----------|--------------|-------------|--------|
|           | PURCHASERS : | SIGNATURE : | DATE : |
| LOT # :   | VENDOR :     | SIGNATURE : | DATE : |