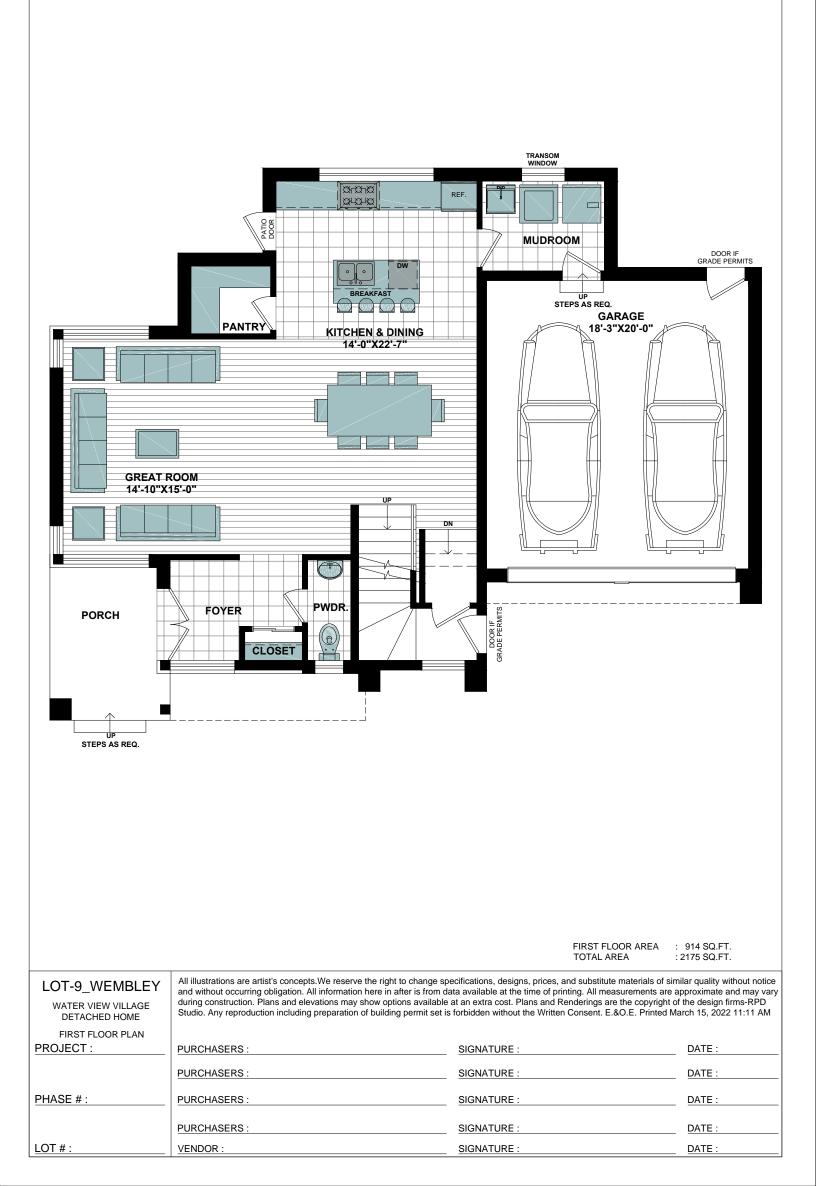

| PHASE # : | PURCHASERS : | SIGNATURE : | DATE : |
|-----------|--------------|-------------|--------|
|           | PURCHASERS : | SIGNATURE : | DATE : |
| LOT # :   | VENDOR :     | SIGNATURE : | DATE : |