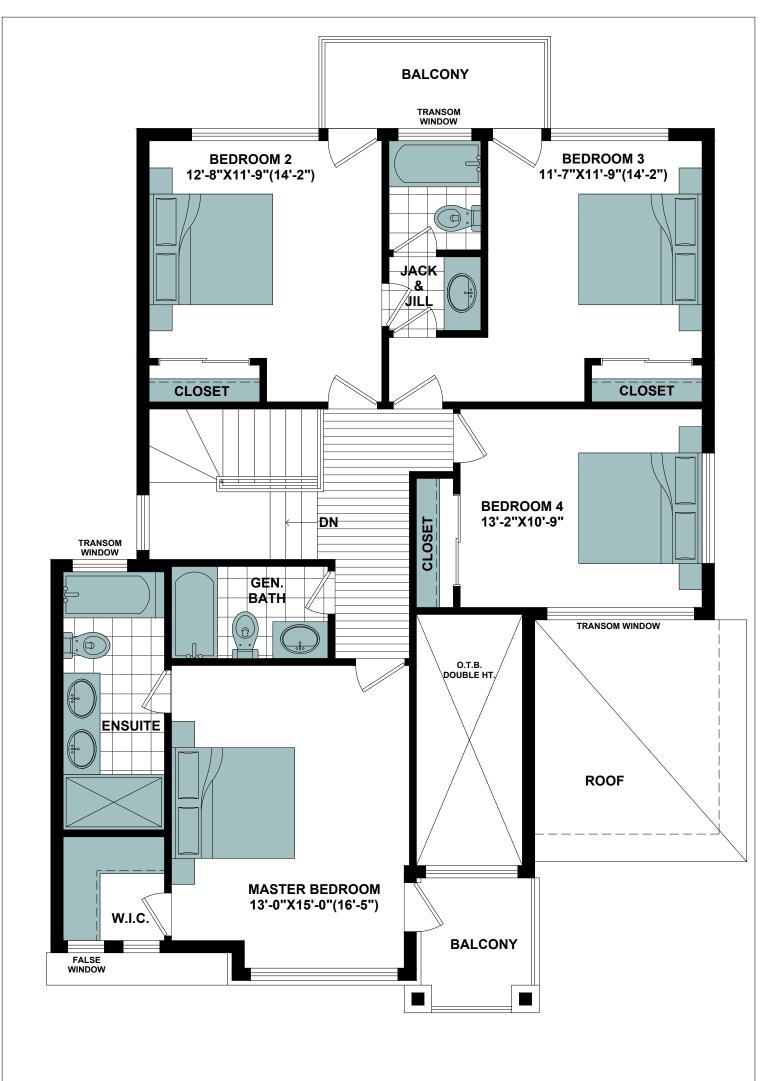

PURCHASERS : SIGNATURE: DATE PURCHASERS: SIGNATURE DATE

PURCHASERS SIGNATURE DATE PURCHASERS SIGNATURE: DATE

SIGNATURE DATE

SECOND FLOOR AREA: 1235 SQ.FT. TOTAL AREA: 2231 SQ.FT.

## NICK\_LOT-36 & 68

WATER VIEW VILLAGE DETACHED HOME

SECOND FLOOR PLAN

PROJECT :

PHASE #:

LOT#:

All illustrations are artist's concepts. We reserve the right to change specifications, designs, prices, and substitute materials of similar quality without notice and without occurring obligation. All information here in after is from data available at the time of printing. All measurements are approximate and may vary during construction. Plans and elevations may show options available at an extra cost. Plans and Renderings are the copyright of the design firms-RPD Studio. Any reproduction including preparation of building permit set is forbidden without the Written Consent. E.&O.E. Printed March 02, 2022 11:11 AM