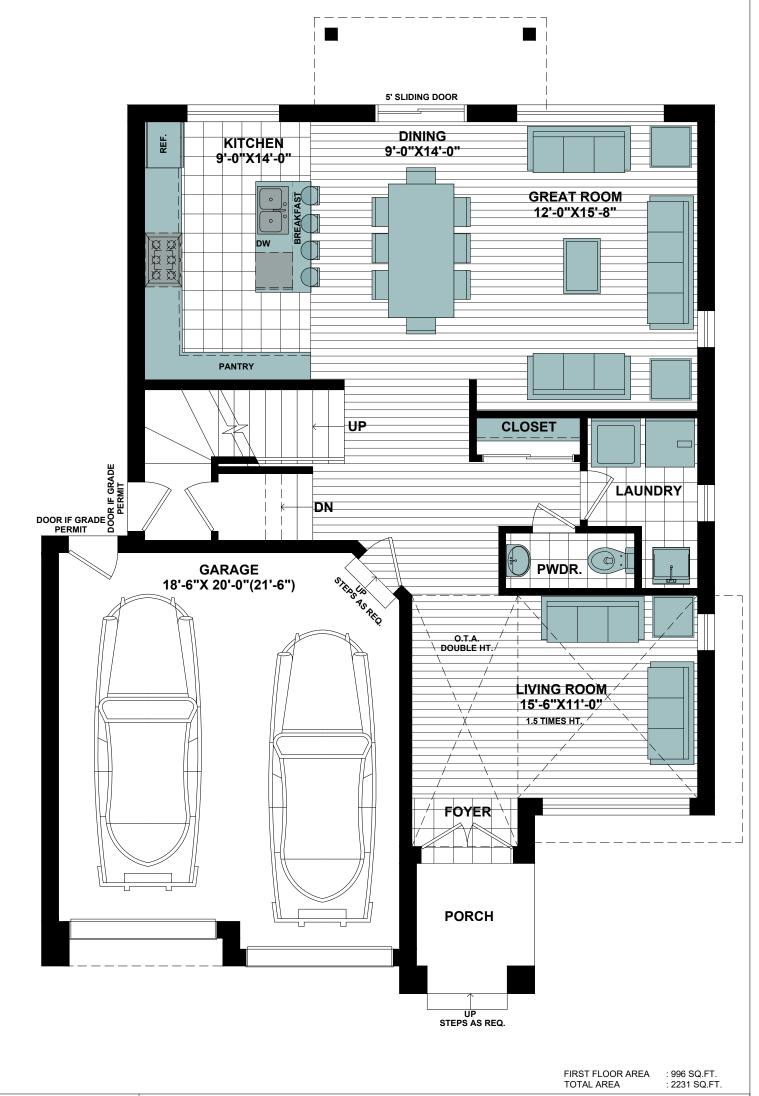

WATER VIEW VILLAGE DETACHED HOME

FIRST FLOOR PLAN

PROJECT:

PHASE # :

LOT#

VENDOR

All illustrations are artist's concepts. We reserve the right to change specifications, designs, prices, and substitute materials of similar quality without notice and without occurring obligation. All information here in after is from data available at the time of printing. All measurements are approximate and may vary during construction. Plans and elevations may show options available at an extra cost. Plans and Renderings are the copyright of the design firms-RPD Studio. Any reproduction including preparation of building permit set is forbidden without the Written Consent. E.&O.E. Printed March 02, 2022 11:11 AM

PURCHASERS : SIGNATURE: DATE PURCHASERS: SIGNATURE DATE

PURCHASERS SIGNATURE DATE PURCHASERS SIGNATURE: DATE

SIGNATURE DATE

SECOND FLOOR AREA: 1235 SQ.FT. TOTAL AREA: 2231 SQ.FT.