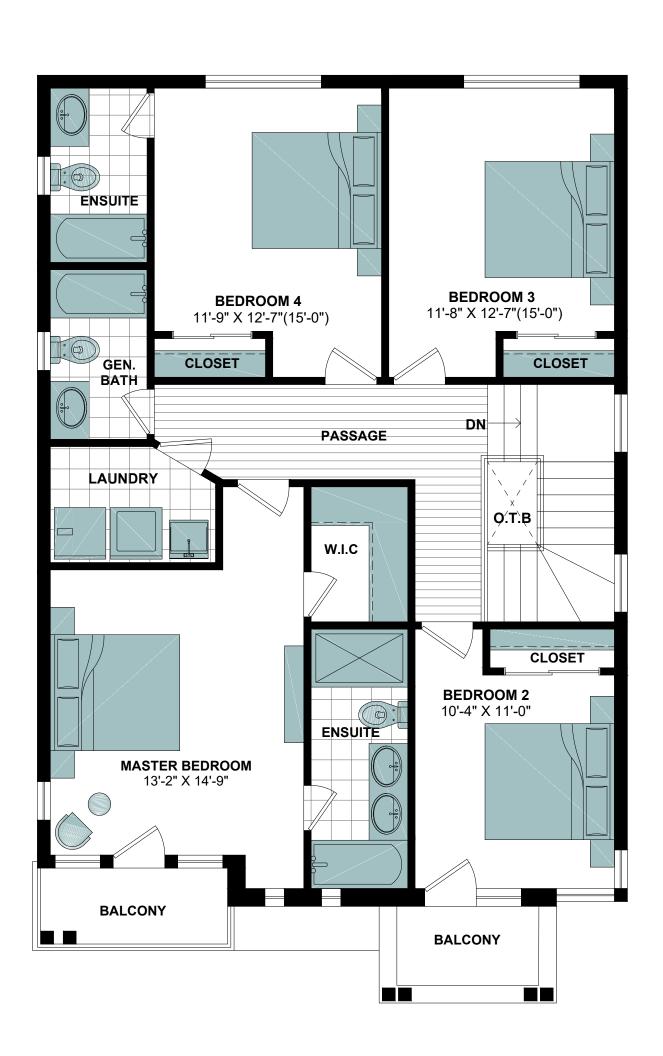

PURCHASERS: SIGNATURE: DATE:

PURCHASERS: SIGNATURE: DATE:

PURCHASERS: SIGNATURE: DATE:

PURCHASERS: SIGNATURE: DATE:

VENDOR: SIGNATURE: DATE:

SECOND FLOOR AREA: 1280 SQ.FT. TOTAL AREA: 2224 SQ.FT.

## **ZIRCON**

WATER VIEW VILLAGE DETACHED HOME

SECOND FLOOR PLAN

PROJECT :

PHASE #:

LOT#:

All illustrations are artist's concepts. We reserve the right to change specifications, designs, prices, and substitute materials of similar quality without notice and without occurring obligation. All information here in after is from data available at the time of printing. All measurements are approximate and may vary during construction. Plans and elevations may show options available at an extra cost. Plans and Renderings are the copyright of the design firms-RPD Studio. Any reproduction including preparation of building permit set is forbidden without the Written Consent. E.&O.E. Printed Jan 29, 2022 05:00 PM

PURCHASERS: SIGNATURE: DATE:

PURCHASERS: SIGNATURE: DATE:

PURCHASERS: SIGNATURE: DATE:

PURCHASERS: SIGNATURE: DATE:

VENDOR: SIGNATURE: DATE: