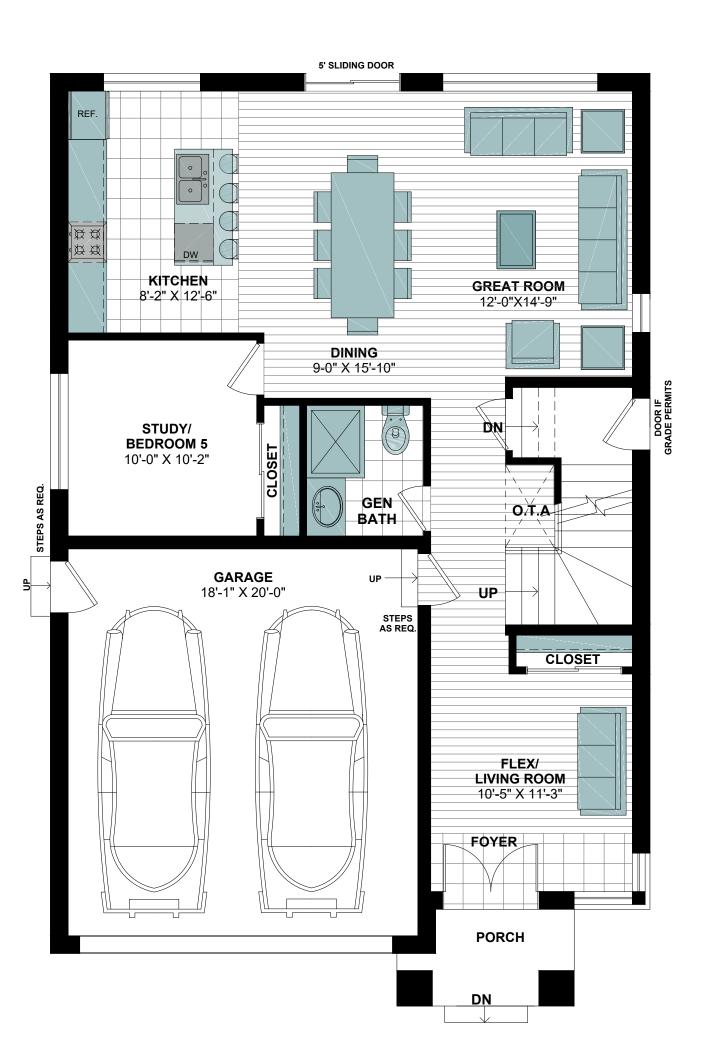

# FIRST FLOOR AREA : 944 SQ.FT. TOTAL AREA : 2224 SQ.FT.

#### **ZIRCON**

WATER VIEW VILLAGE DETACHED HOME

FIRST FLOOR PLAN

PROJECT :

PHASE #:

LOT#:

All illustrations are artist's concepts. We reserve the right to change specifications, designs, prices, and substitute materials of similar quality without notice and without occurring obligation. All information here in after is from data available at the time of printing. All measurements are approximate and may vary during construction. Plans and elevations may show options available at an extra cost. Plans and Renderings are the copyright of the design firms-RPD Studio. Any reproduction including preparation of building permit set is forbidden without the Written Consent. E.&O.E. Printed Jan 29, 2022 05:00 PM

PURCHASERS: SIGNATURE: DATE:

PURCHASERS: SIGNATURE: DATE:

PURCHASERS: SIGNATURE: DATE:

PURCHASERS: SIGNATURE: DATE:

VENDOR: SIGNATURE: DATE:

SECOND FLOOR AREA: 1280 SQ.FT. TOTAL AREA: 2224 SQ.FT.