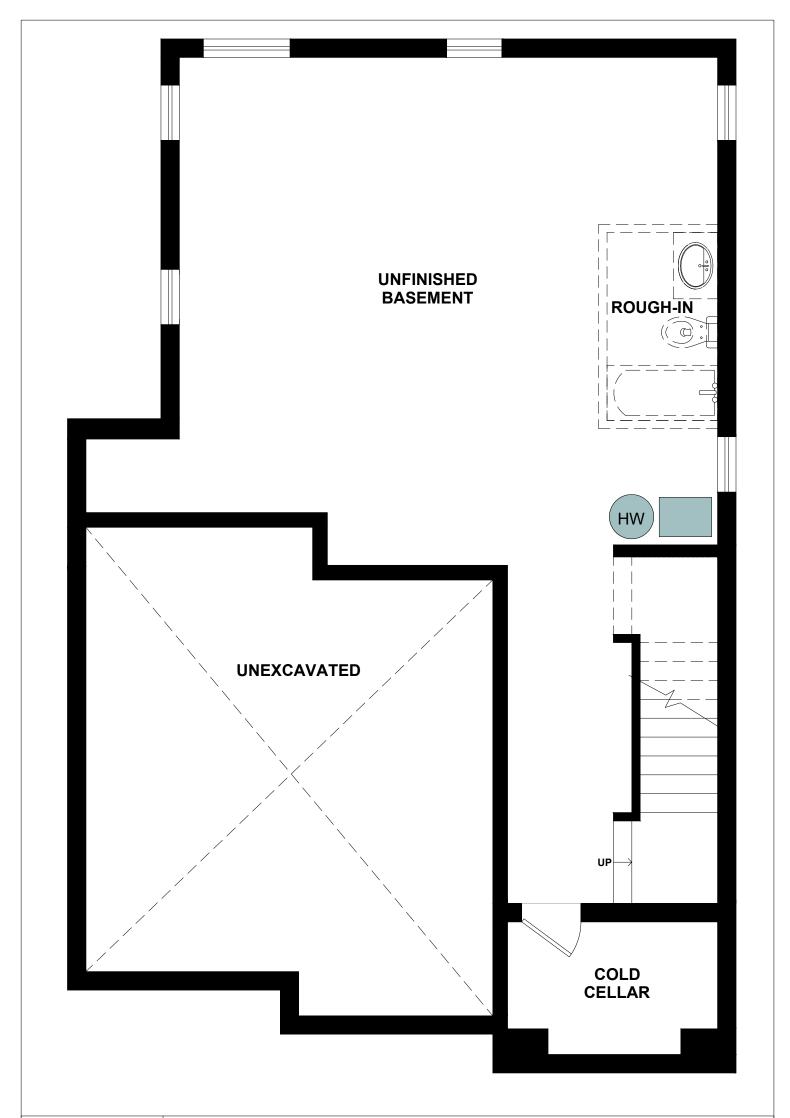

 PURCHASERS :
 SIGNATURE :
 DATE :

 VENDOR :
 SIGNATURE :
 DATE :

WATER VIEW VILLAGE DETACHED HOME

BASEMENT PLAN

| PROJECT | : |
|---------|---|
|         |   |

PHASE #:

LOT#:

All illustrations are artist's concepts. We reserve the right to change specifications, designs, prices, and substitute materials of similar quality without notice and without occurring obligation. All information here in after is from data available at the time of printing. All measurements are approximate and may vary during construction. Plans and elevations may show options available at an extra cost. Plans and Renderings are the copyright of the design firms-RPD Studio. Any reproduction including preparation of building permit set is forbidden without the Written Consent. E.&O.E. Printed Feb 04, 2022 05:00 PM