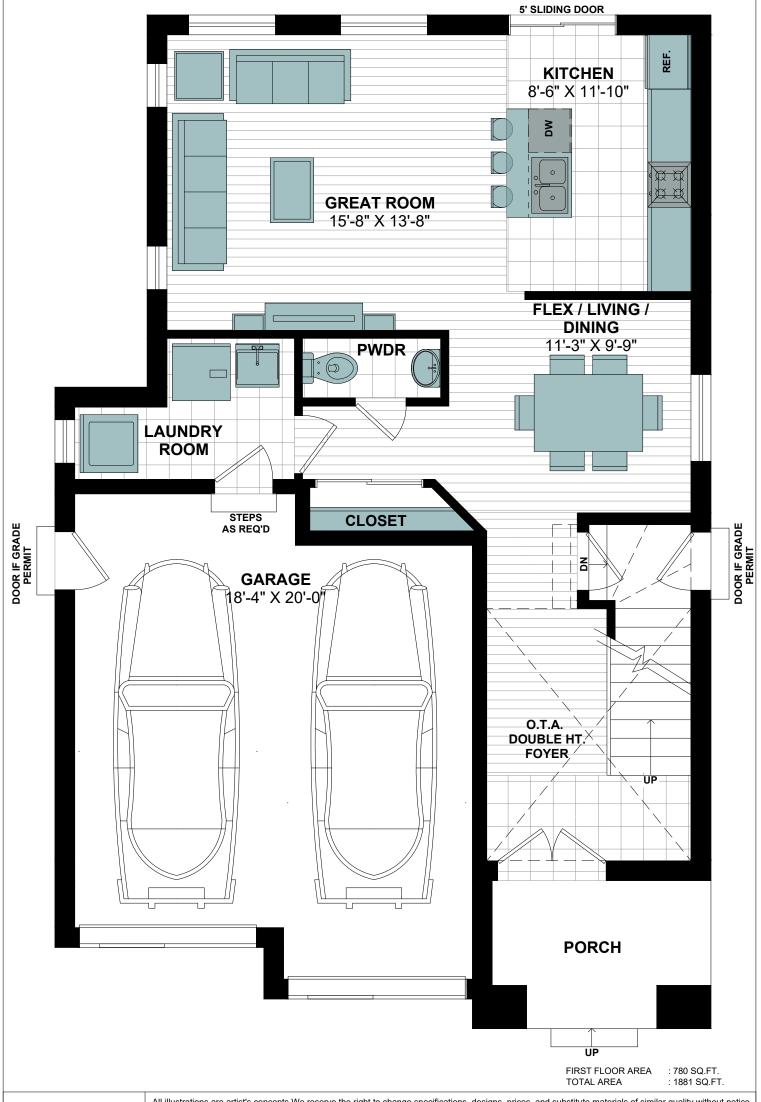

PURCHASERS: SIGNATURE: DATE:

PURCHASERS: SIGNATURE: DATE:

PURCHASERS: SIGNATURE: DATE:

PURCHASERS: SIGNATURE: DATE:

VENDOR: SIGNATURE: DATE:

WATER VIEW VILLAGE DETACHED HOME

FIRST FLOOR PLAN

PROJECT:

PHASE # :

LOT#:

All illustrations are artist's concepts. We reserve the right to change specifications, designs, prices, and substitute materials of similar quality without notice and without occurring obligation. All information here in after is from data available at the time of printing. All measurements are approximate and may vary during construction. Plans and elevations may show options available at an extra cost. Plans and Renderings are the copyright of the design firms-RPD Studio. Any reproduction including preparation of building permit set is forbidden without the Written Consent. E.&O.E. Printed Feb 04, 2022 05:00 PM

 PURCHASERS:
 SIGNATURE:
 DATE:

 PURCHASERS:
 SIGNATURE:
 DATE:

 PURCHASERS:
 SIGNATURE:
 DATE:

 PURCHASERS:
 SIGNATURE:
 DATE:

 VENDOR:
 SIGNATURE:
 DATE:

SECOND FLOOR AREA: 1101 SQ.FT. TOTAL AREA: 1881 SQ.FT.