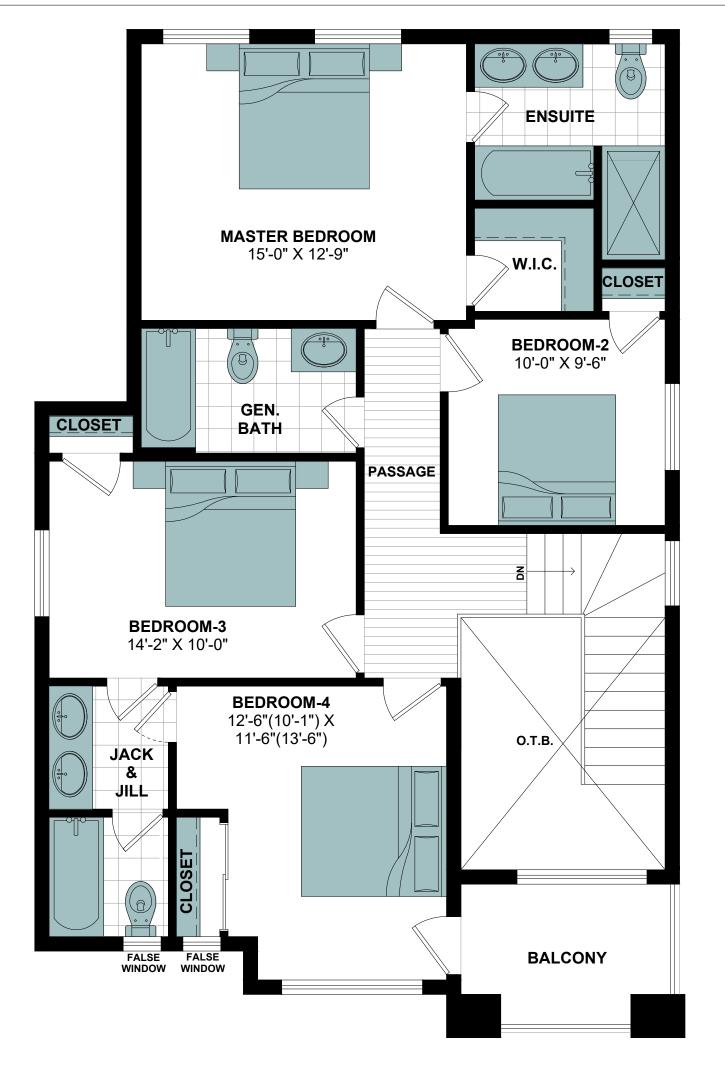

 PURCHASERS:
 SIGNATURE:
 DATE:

 PURCHASERS:
 SIGNATURE:
 DATE:

 PURCHASERS:
 SIGNATURE:
 DATE:

 PURCHASERS:
 SIGNATURE:
 DATE:

 VENDOR:
 SIGNATURE:
 DATE:

SECOND FLOOR AREA: 1101 SQ.FT. TOTAL AREA: 1881 SQ.FT.

# **DESI VILLA-N**

WATER VIEW VILLAGE DETACHED HOME

SECOND FLOOR PLAN

| OLOGINE | , , , | 0011 | . L/\ |
|---------|-------|------|-------|
| PROJECT | :     |      |       |

PHASE #:

LOT#:

All illustrations are artist's concepts. We reserve the right to change specifications, designs, prices, and substitute materials of similar quality without notice and without occurring obligation. All information here in after is from data available at the time of printing. All measurements are approximate and may vary during construction. Plans and elevations may show options available at an extra cost. Plans and Renderings are the copyright of the design firms-RPD Studio. Any reproduction including preparation of building permit set is forbidden without the Written Consent. E.&O.E. Printed Feb 04, 2022 05:00 PM

 PURCHASERS :
 SIGNATURE :
 DATE :

 VENDOR :
 SIGNATURE :
 DATE :

WATER VIEW VILLAGE DETACHED HOME

BASEMENT PLAN

| PROJECT | : |
|---------|---|
|         |   |

PHASE #:

LOT#:

All illustrations are artist's concepts. We reserve the right to change specifications, designs, prices, and substitute materials of similar quality without notice and without occurring obligation. All information here in after is from data available at the time of printing. All measurements are approximate and may vary during construction. Plans and elevations may show options available at an extra cost. Plans and Renderings are the copyright of the design firms-RPD Studio. Any reproduction including preparation of building permit set is forbidden without the Written Consent. E.&O.E. Printed Feb 04, 2022 05:00 PM