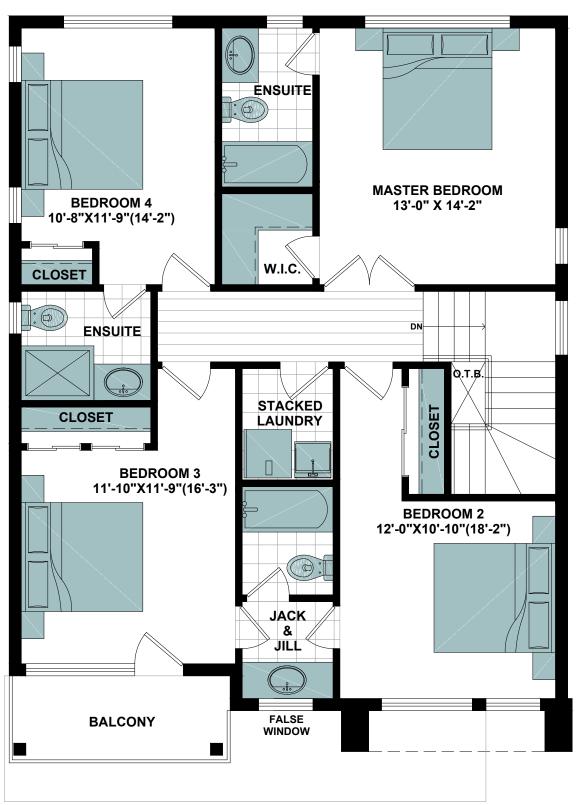

#### **GOPI**

WATER VIEW VILLAGE DETACHED HOME

SECOND FLOOR PLAN

PROJECT :

PHASE # :

LOT#:

All illustrations are artist's concepts. We reserve the right to change specifications, designs, prices, and substitute materials of similar quality without notice and without occurring obligation. All information here in after is from data available at the time of printing. All measurements are approximate and may vary during construction. Plans and elevations may show options available at an extra cost. Plans and Renderings are the copyright of the design firms-RPD Studio. Any reproduction including preparation of building permit set is forbidden without the Written Consent. E.&O.E. Printed Feb. 19, 2022 11:11 AM

 PURCHASERS:
 SIGNATURE:
 DATE:

 PURCHASERS:
 SIGNATURE:
 DATE:

 PURCHASERS:
 SIGNATURE:
 DATE:

 PURCHASERS:
 SIGNATURE:
 DATE:

 VENDOR:
 SIGNATURE:
 DATE: