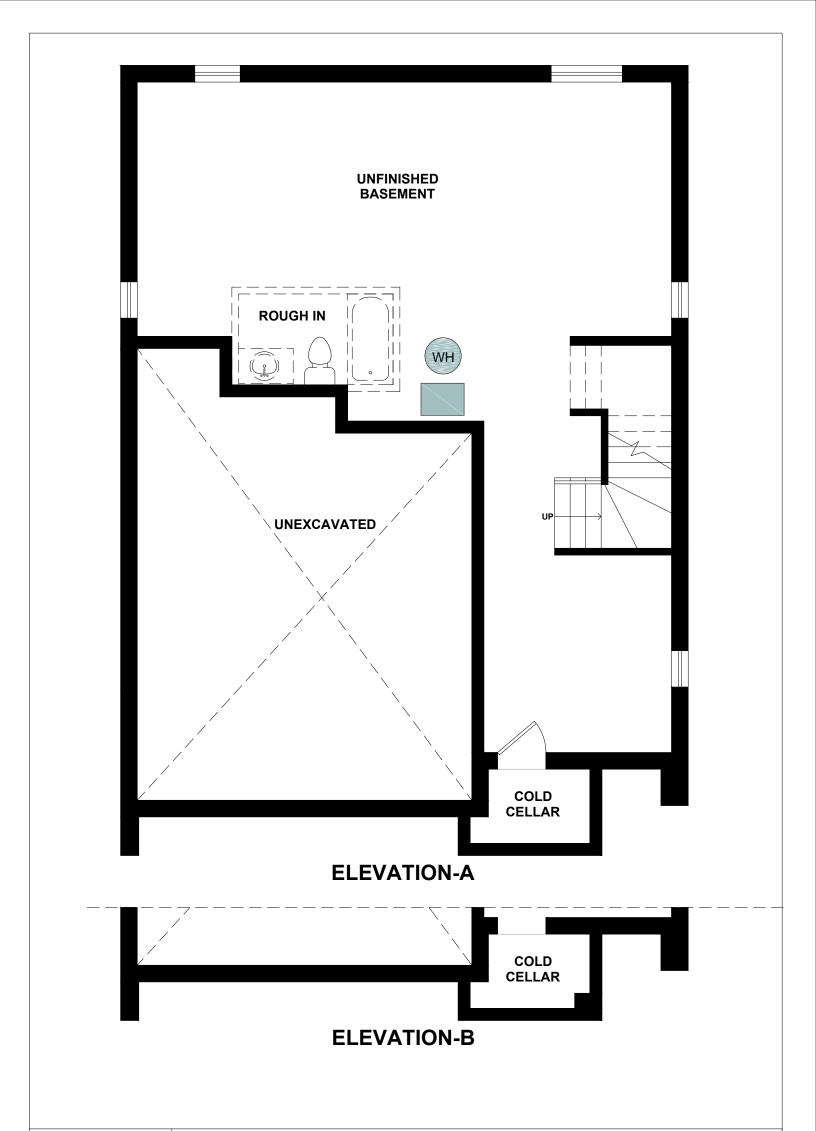

### **GOPI**

WATER VIEW VILLAGE DETACHED HOME

BASEMENT PLAN

PROJECT :

PHASE #:

LOT #:

All illustrations are artist's concepts. We reserve the right to change specifications, designs, prices, and substitute materials of similar quality without notice and without occurring obligation. All information here in after is from data available at the time of printing. All measurements are approximate and may vary during construction. Plans and elevations may show options available at an extra cost. Plans and Renderings are the copyright of the design firms-RPD Studio. Any reproduction including preparation of building permit set is forbidden without the Written Consent. E.&O.E. Printed Feb. 19, 2022 11:11 AM