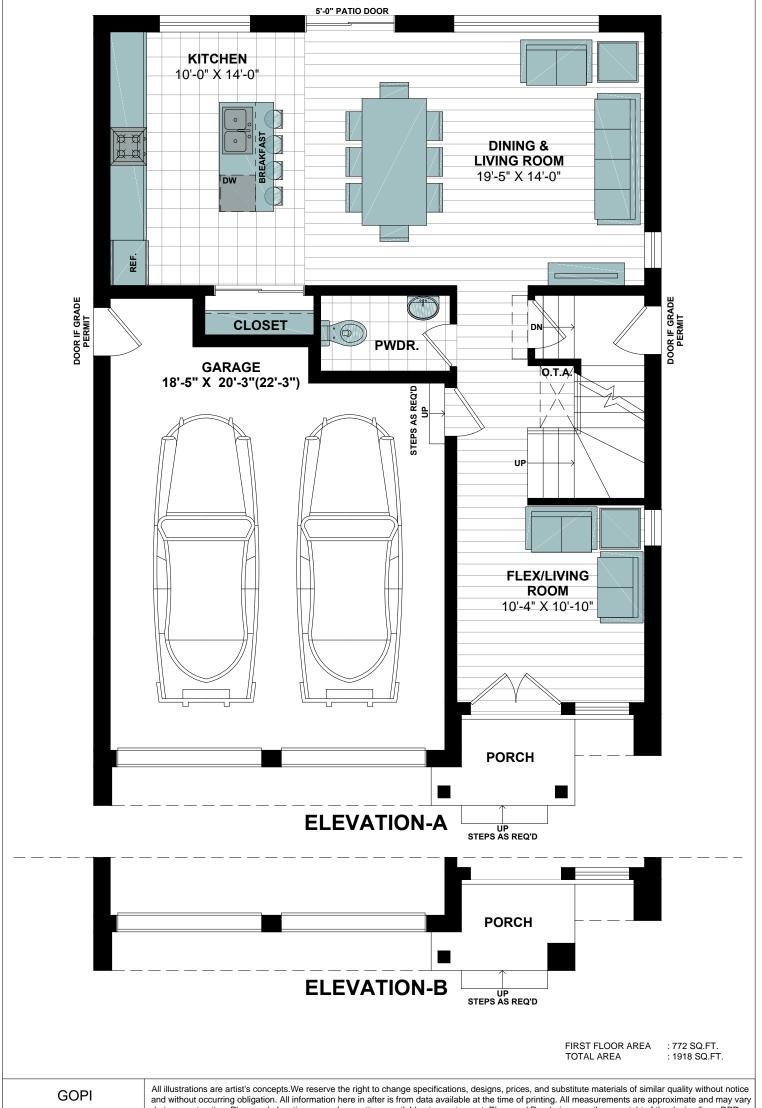

WATER VIEW VILLAGE DETACHED HOME

FIRST FLOOR PLAN

PROJECT:

PHASE #:

LOT#:

All illustrations are artist's concepts. We reserve the right to change specifications, designs, prices, and substitute materials of similar quality without notice and without occurring obligation. All information here in after is from data available at the time of printing. All measurements are approximate and may vary during construction. Plans and elevations may show options available at an extra cost. Plans and Renderings are the copyright of the design firms-RPD Studio. Any reproduction including preparation of building permit set is forbidden without the Written Consent. E.&O.E. Printed Feb. 19, 2022 11:11 AM

PURCHASERS: SIGNATURE: DATE PURCHASERS: SIGNATURE: DATE <u>PURCHASERS</u> SIGNATURE DATE PURCHASERS: SIGNATURE: VENDOR: SIGNATURE DATE

# **ELEVATION-A**

## **ELEVATION-B**

SECOND FLOOR AREA: 1146 SQ.FT. TOTAL AREA: 1918 SQ.FT.