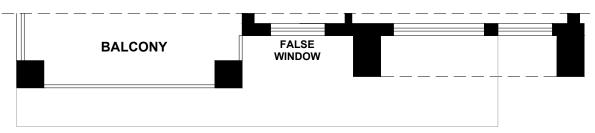

# **ELEVATION-A**

## **ELEVATION-B**

SECOND FLOOR AREA: 1146 SQ.FT. TOTAL AREA: 1918 SQ.FT.