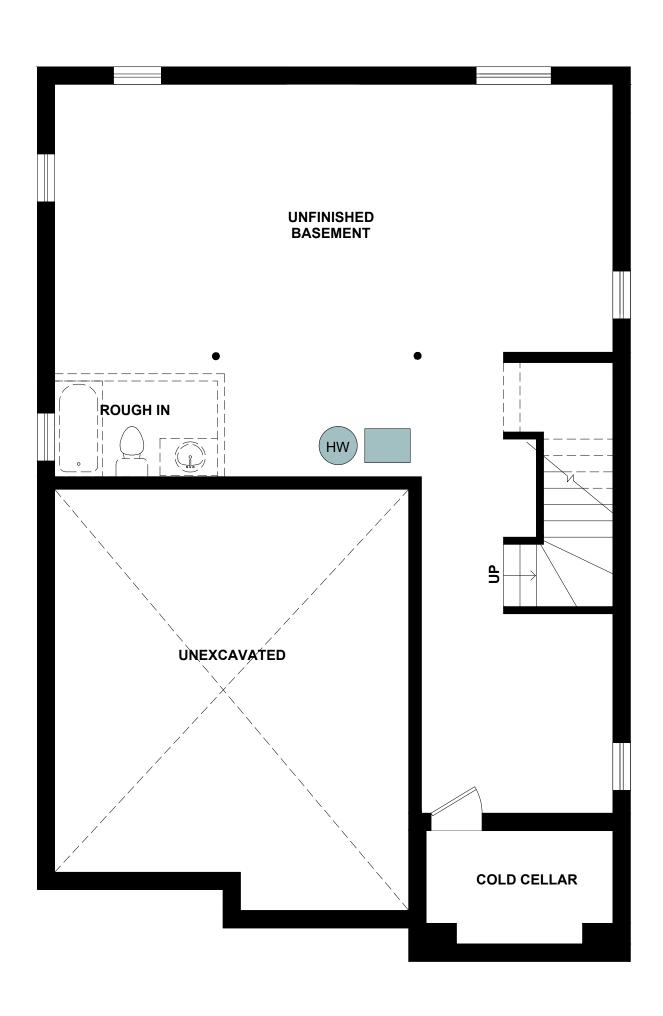

 PURCHASERS :
 SIGNATURE :
 DATE :

 VENDOR :
 SIGNATURE :
 DATE :

WATER VIEW VILLAGE DETACHED HOME

BASEMENT PLAN

PROJECT:

PHASE #:

LOT#:

All illustrations are artist's concepts. We reserve the right to change specifications, designs, prices, and substitute materials of similar quality without notice and without occurring obligation. All information here in after is from data available at the time of printing. All measurements are approximate and may vary during construction. Plans and elevations may show options available at an extra cost. Plans and Renderings are the copyright of the design firms-RPD Studio. Any reproduction including preparation of building permit set is forbidden without the Written Consent. E.&O.E. Printed Feb 05, 2022 05:00 PM