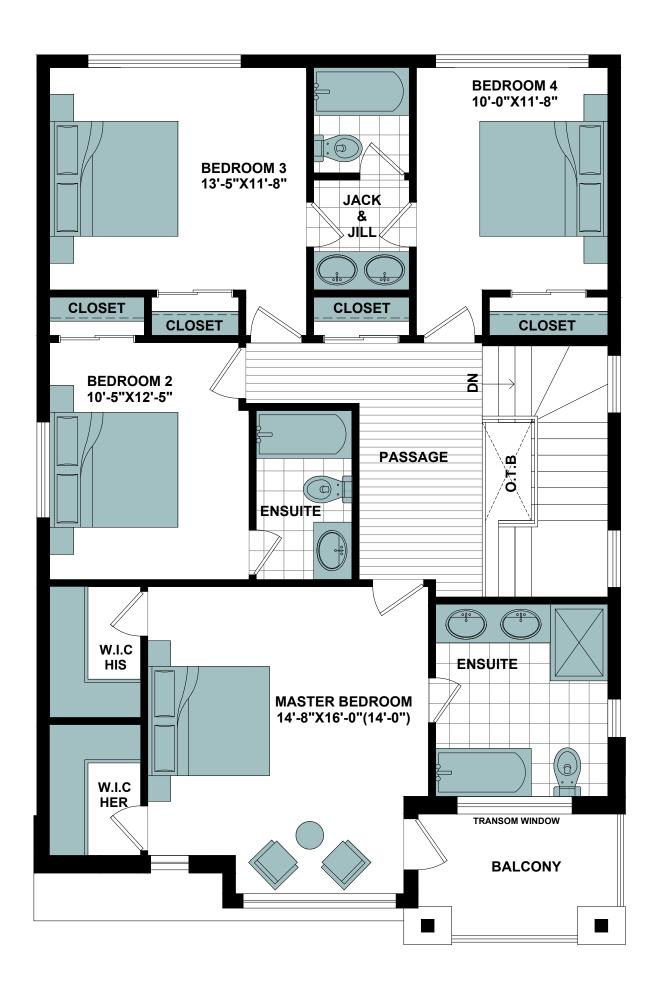

PURCHASERS : SIGNATURE: DATE: PURCHASERS: SIGNATURE DATE PURCHASERS SIGNATURE DATE PURCHASERS : SIGNATURE: DATE VENDOR **SIGNATURE** DATE

SECOND FLOOR AREA: 1276 SQ.FT. TOTAL AREA: 2124 SQ.FT.

# COLORADO

WATER VIEW VILLAGE DETACHED HOME

SECOND FLOOR PLAN

| -   |     |    |  | <br> | <br> | - |
|-----|-----|----|--|------|------|---|
| PRO | .IF | СТ |  |      |      |   |

PHASE #:

LOT#:

All illustrations are artist's concepts. We reserve the right to change specifications, designs, prices, and substitute materials of similar quality without notice and without occurring obligation. All information here in after is from data available at the time of printing. All measurements are approximate and may vary during construction. Plans and elevations may show options available at an extra cost. Plans and Renderings are the copyright of the design firms-RPD Studio. Any reproduction including preparation of building permit set is forbidden without the Written Consent. E.&O.E. Printed Feb 05, 2022 05:00 PM