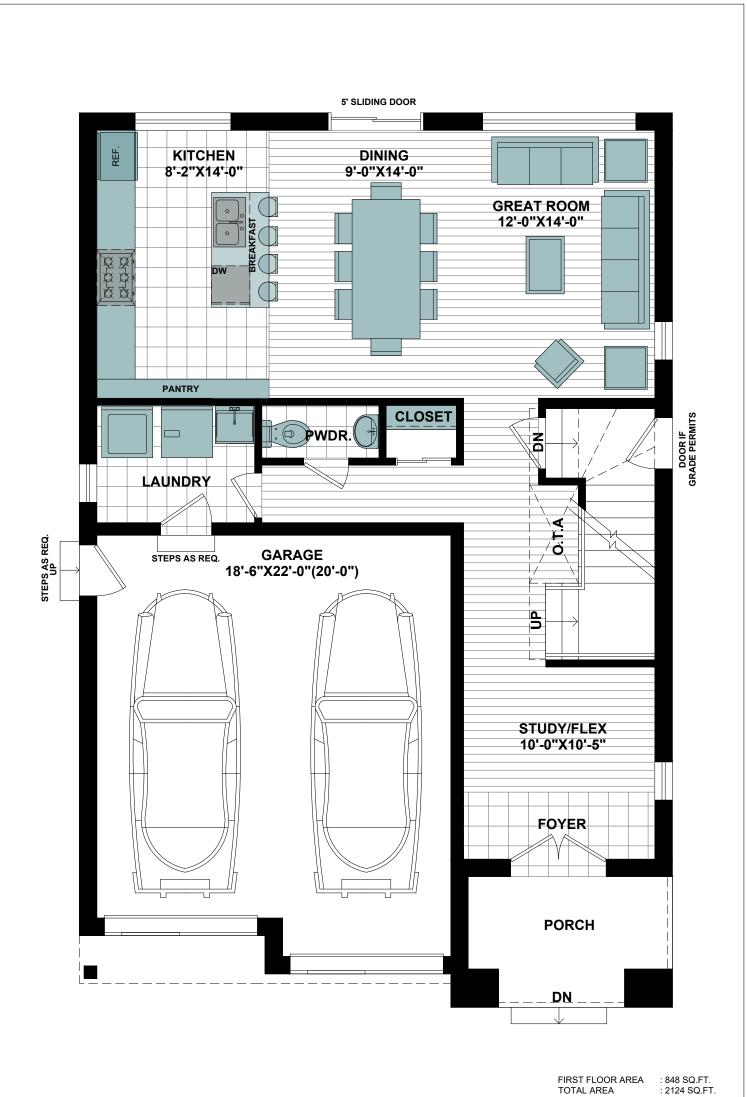

WATER VIEW VILLAGE DETACHED HOME

FIRST FLOOR PLAN

PROJECT:

LOT#:

PHASE #:

All illustrations are artist's concepts. We reserve the right to change specifications, designs, prices, and substitute materials of similar quality without notice and without occurring obligation. All information here in after is from data available at the time of printing. All measurements are approximate and may vary during construction. Plans and elevations may show options available at an extra cost. Plans and Renderings are the copyright of the design firms-RPD Studio. Any reproduction including preparation of building permit set is forbidden without the Written Consent. E.&O.E. Printed Feb 05, 2022 05:00 PM