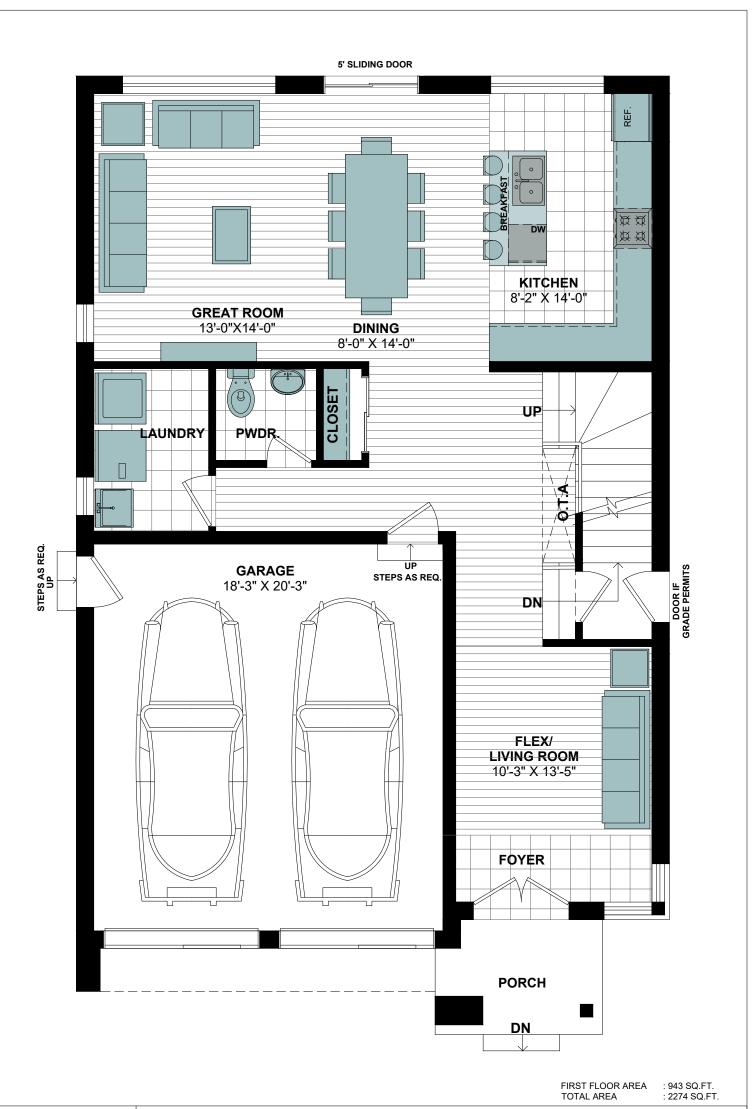

PURCHASERS: SIGNATURE: DATE:

WATER VIEW VILLAGE DETACHED HOME

FIRST FLOOR PLAN

PROJECT:

PHASE # : LOT#:

All illustrations are artist's concepts. We reserve the right to change specifications, designs, prices, and substitute materials of similar quality without notice and without occurring obligation. All information here in after is from data available at the time of printing. All measurements are approximate and may vary during construction. Plans and elevations may show options available at an extra cost. Plans and Renderings are the copyright of the design firms-RPD Studio. Any reproduction including preparation of building permit set is forbidden without the Written Consent. E.&O.E. Printed Jan 29, 2022 05:00 PM

PURCHASERS: SIGNATURE: DATE: PURCHASERS: SIGNATURE DATE PURCHASERS SIGNATURE DATE PURCHASERS SIGNATURE: DATE VENDOR **SIGNATURE** DATE

SECOND FLOOR AREA: 1331 SQ.FT. TOTAL AREA: 2274 SQ.FT.