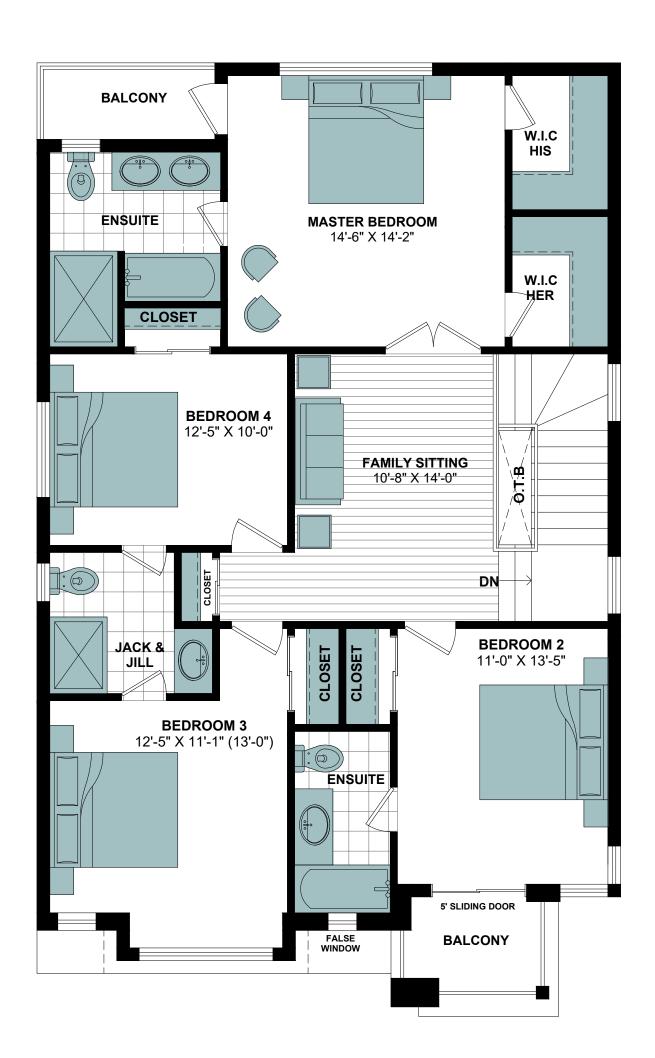

### **ROME**

WATER VIEW VILLAGE DETACHED HOME

SECOND FLOOR PLAN

|     | _    | _ | - |   | - | <br> | <br>_ | - |
|-----|------|---|---|---|---|------|-------|---|
| PRC | ). I | F | C | Т |   |      |       |   |

PURCHASERS: SIGNATURE: DATE: PURCHASERS: SIGNATURE DATE PURCHASERS SIGNATURE DATE PURCHASERS SIGNATURE: DATE VENDOR **SIGNATURE** DATE

SECOND FLOOR AREA: 1331 SQ.FT. TOTAL AREA: 2274 SQ.FT.