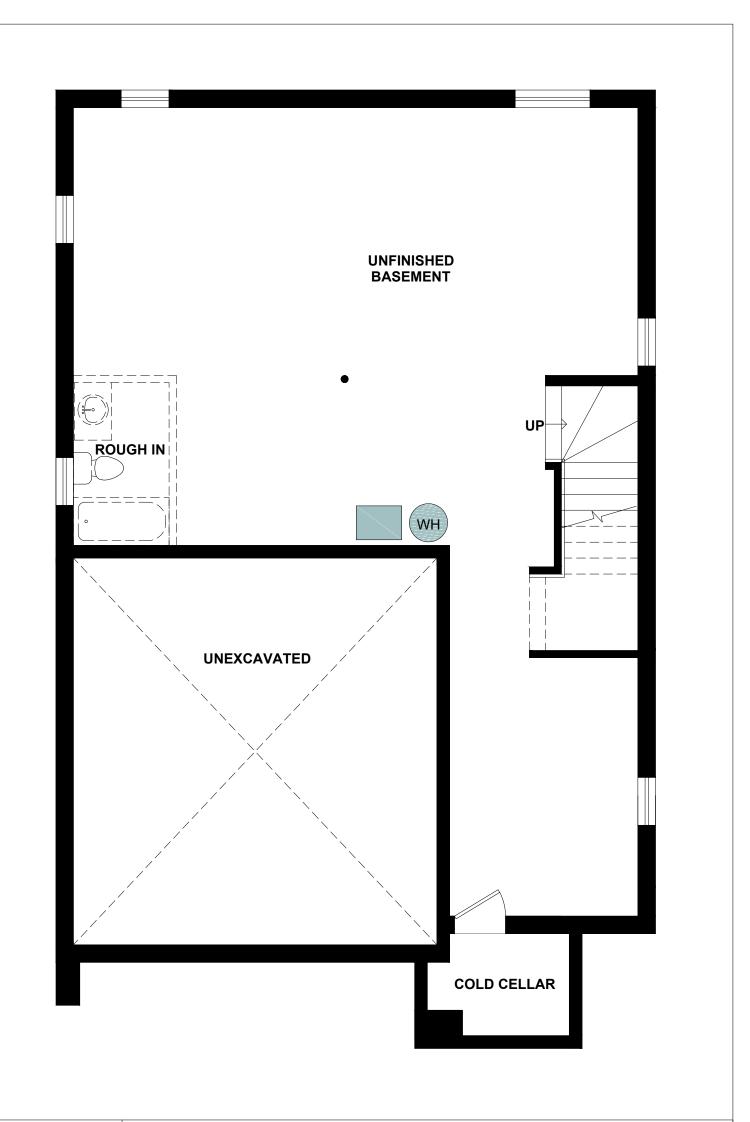

PURCHASERS: SIGNATURE: DATE:

PURCHASERS: SIGNATURE: DATE:

PURCHASERS: SIGNATURE: DATE:

PURCHASERS: SIGNATURE: DATE:

VENDOR: SIGNATURE: DATE:

WATER VIEW VILLAGE DETACHED HOME BASEMENT PLAN

BASEMENT PLAN PROJECT :

PHASE #:

LOT#:

All illustrations are artist's concepts. We reserve the right to change specifications, designs, prices, and substitute materials of similar quality without notice and without occurring obligation. All information here in after is from data available at the time of printing. All measurements are approximate and may vary during construction. Plans and elevations may show options available at an extra cost. Plans and Renderings are the copyright of the design firms-RPD Studio. Any reproduction including preparation of building permit set is forbidden without the Written Consent. E.&O.E. Printed Jan 29, 2022 05:00 PM