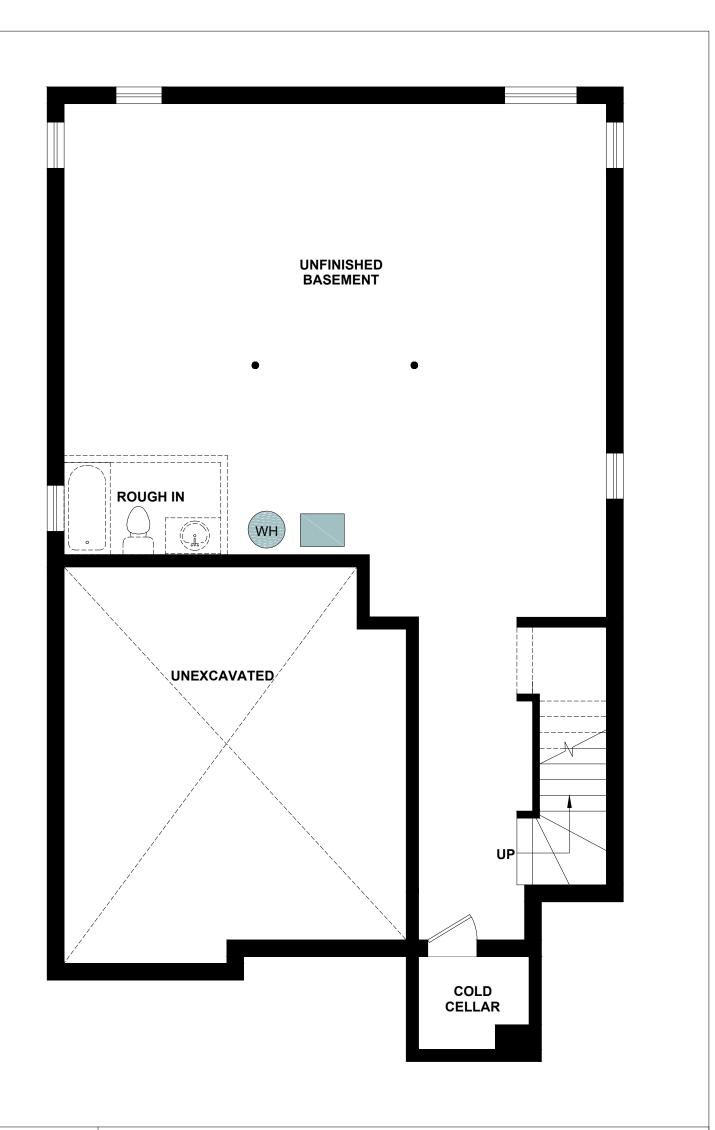

 PURCHASERS :
 SIGNATURE :
 DATE :

 VENDOR :
 SIGNATURE :
 DATE :

WATER VIEW VILLAGE DETACHED HOME

BASEMENT PLAN

PROJECT :

PHASE #:

LOT#:

All illustrations are artist's concepts. We reserve the right to change specifications, designs, prices, and substitute materials of similar quality without notice and without occurring obligation. All information here in after is from data available at the time of printing. All measurements are approximate and may vary during construction. Plans and elevations may show options available at an extra cost. Plans and Renderings are the copyright of the design firms-RPD Studio. Any reproduction including preparation of building permit set is forbidden without the Written Consent. E.&O.E. Printed Feb 24, 2022 05:00 PM