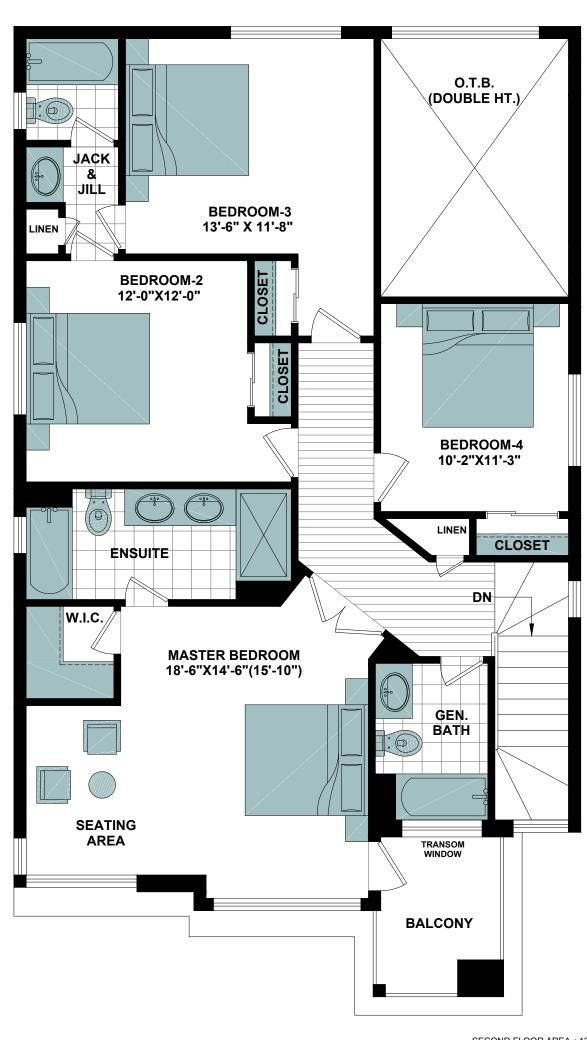

## **ACTIVA**

WATER VIEW VILLAGE DETACHED HOME

SECOND FLOOR PLAN

| -KC | JUEC | , I . |  |
|-----|------|-------|--|
|     |      |       |  |

PHASE #:

LOT#:

All illustrations are artist's concepts. We reserve the right to change specifications, designs, prices, and substitute materials of similar quality without notice and without occurring obligation. All information here in after is from data available at the time of printing. All measurements are approximate and may vary during construction. Plans and elevations may show options available at an extra cost. Plans and Renderings are the copyright of the design firms-RPD Studio. Any reproduction including preparation of building permit set is forbidden without the Written Consent. E.&O.E. Printed Feb 24, 2022 05:00 PM

 PURCHASERS :
 SIGNATURE :
 DATE :

 VENDOR :
 SIGNATURE :
 DATE :

WATER VIEW VILLAGE DETACHED HOME

BASEMENT PLAN

PROJECT :

PHASE #:

LOT#:

All illustrations are artist's concepts. We reserve the right to change specifications, designs, prices, and substitute materials of similar quality without notice and without occurring obligation. All information here in after is from data available at the time of printing. All measurements are approximate and may vary during construction. Plans and elevations may show options available at an extra cost. Plans and Renderings are the copyright of the design firms-RPD Studio. Any reproduction including preparation of building permit set is forbidden without the Written Consent. E.&O.E. Printed Feb 24, 2022 05:00 PM