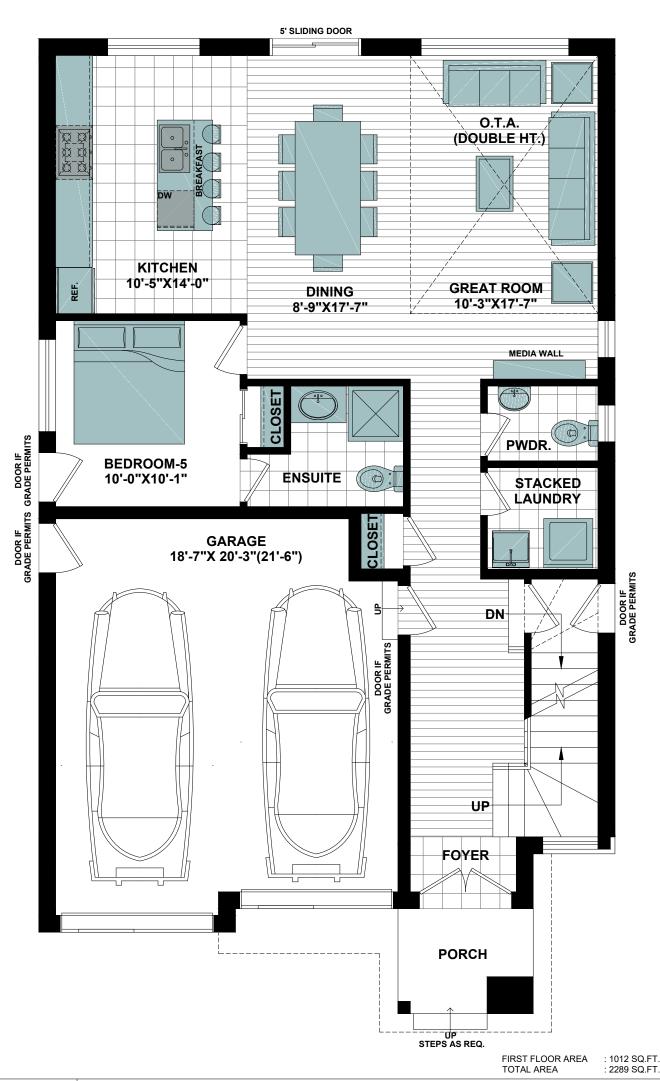

WATER VIEW VILLAGE DETACHED HOME

FIRST FLOOR PLAN

|     | -  | <br>   |   | _ | <br> | _ |  |
|-----|----|--------|---|---|------|---|--|
| PRC | ١. | $\sim$ | т |   |      |   |  |
|     |    |        |   |   |      |   |  |

| PHASE  | # |  |
|--------|---|--|
| FIIAGE | # |  |

LOT#:

All illustrations are artist's concepts. We reserve the right to change specifications, designs, prices, and substitute materials of similar quality without notice and without occurring obligation. All information here in after is from data available at the time of printing. All measurements are approximate and may vary during construction. Plans and elevations may show options available at an extra cost. Plans and Renderings are the copyright of the design firms-RPD Studio. Any reproduction including preparation of building permit set is forbidden without the Written Consent. E.&O.E. Printed Feb 24, 2022 05:00 PM

 PURCHASERS:
 SIGNATURE:
 DATE:

 PURCHASERS:
 SIGNATURE:
 DATE:

 PURCHASERS:
 SIGNATURE:
 DATE:

 PURCHASERS:
 SIGNATURE:
 DATE:

 VENDOR:
 SIGNATURE:
 DATE:

SECOND FLOOR AREA : 1277 SQ.FT. TOTAL AREA : 2289 SQ.FT.